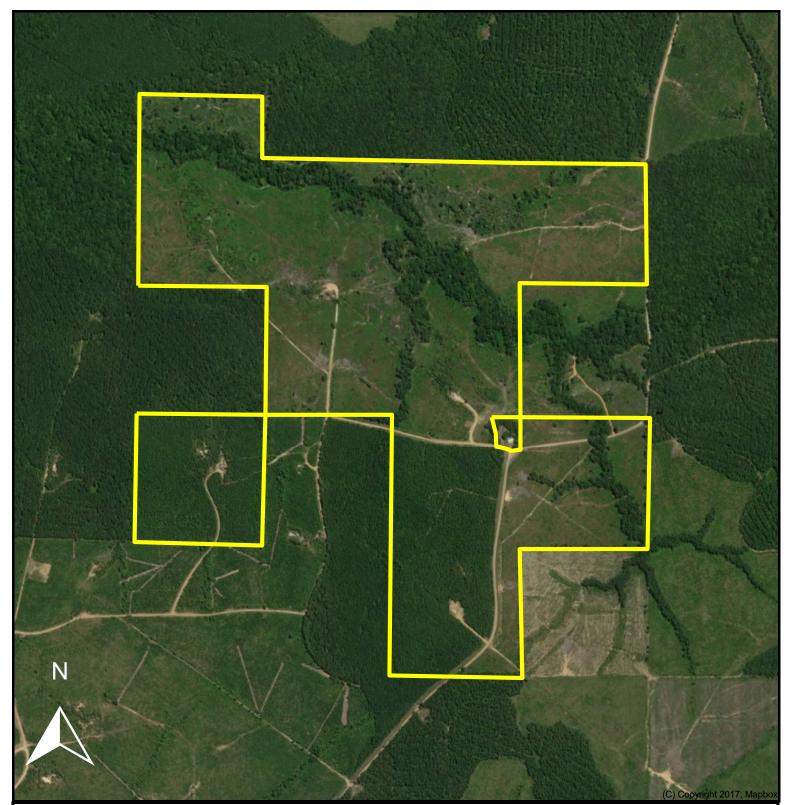

## Kees Tract 418 +/- Acres Sec 6, 7, & 8; T10N, R3E LaSalle Parish, LA

Kevin Daugherty Cell: 318-312-1240 kevin@forestland.com www.forestland.com

DISCLAIMER: The information contained herein is as obtained by this broker from sellers, owners, or other sources. This information is considered reliable, neither this broker nor owners make any guarantee, warranty or representation as to correctness of any data or descriptions and the accuracy of such statements. The correctness and / or accuracy of any and all statements should be determined through independent investigation made by the prospective purchaser. Readers are urged to form their own independent conclusions and evaluations in consultation with legal counsel, accountants, and/or investment advisors concerning and all material contained herein.