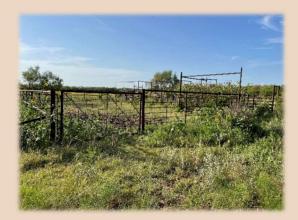

## 27+/- Ac Tract 4 Jones County

This is the perfect combo property. It would make a wonderful home sight with large oaks and wet weather creek and nice tank. A new private caliche road was just installed, as well as Hawley water line to service each property. Electricity already in place. This 27+/- acre tract (TBD with survey) has 7 acres of sunflowers ready for dove season, plenty of deer, hogs, turkey, and quail have been seen on the property. There is a good set of working pens on the property and it has good fences on two sides, whether you are looking for a weekend getaway or a place to build your dream home, this tract is hard to beat. 450 foot of FM 600 and just 14 minutes from Abilene, this tract won't last long. More acreage available!