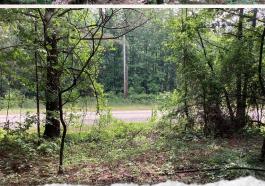

#### **LOCATION:**

- Tollett Road New Hope, AR 71959
- Howard County
- 5± Miles SE of the Ouachita National Forest
- 8± Miles NW of Lake Greeson
- 15± Miles NE of Dierks Lake
- 27± Miles E of Wickes
- 27± Miles W of Glenwood

### PROPERTY INFORMATION:

- 15± Acres
- Paved County Road Frontage
- Old Homesite
- Harvestable Pine Timber
- Rural Water & Electricity Available
- Weyerhaeuser Timber Company on 3 Sides
- Additional Acreage Available Nearby