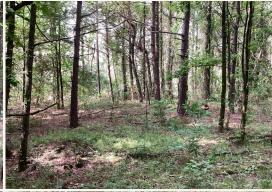

### PROPERTY INFORMATION:

- 15± Acres
- Paved County Road Frontage
- Old Homesite
- Harvestable Pine Timber
- Rural Water & Electricity Available
- Weyerhaeuser Timber Company on 3 Sides
- Additional Acreage Available Nearby

### **WELCOME TO THE HOWARD 15**

THE HOWARD 15 OFFERS TONS OF OPTIONS—IT'S LIKE THE SWISS ARMY KNIFE

OF LAND TRACTS!! Located in the town of New Hope, Arkansas, in Howard County, the property has the remnants of an old home site with a former foundation and hand-dug water well. Several species of trees set it apart from the surrounding timbered landscape. You can easily imagine what it was like here decades ago and what it can be tomorrow. Surrounded by Weyerhaeuser Timber Company land, there is no need to worry about neighbors or structures being within sight. Electricity and rural water run down the east line along Tollett Road, which is a paved, county-maintained road. The acreage has marketable pine timber growing, making this an investment in future profits for the next owner. The area is known for an abundance of deer and other wildlife, giving the hunter a place to live and hunt.