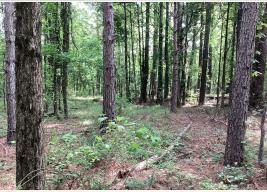

### PROPERTY INFORMATION:

- 15± Acres
- Paved County Road Frontage
- Old Homesite
- Harvestable Pine Timber
- Rural Water & Electricity Available
- Weyerhaeuser Timber Company on 3 Sides
- Additional Acreage Available Nearby

### **WELCOME TO THE HOWARD 15**

THE HOWARD 15 OFFERS TONS OF OPTIONS—IT'S LIKE THE SWISS ARMY KNIFE

OF LAND TRACTS!! Located in the town of New Hope, Arkansas, in Howard County, the property has the remnants of an old home site with a former foundation and hand-dug water well. Several species of trees set it apart from the surrounding timbered landscape. You can easily imagine what it was like here decades ago and what it can be tomorrow. Surrounded by Weyerhaeuser Timber Company land, there is no need to worry about neighbors or structures being within sight. Electricity and rural water run down the east line along Tollett Road, which is a paved, county-maintained road. The acreage has marketable pine timber growing, making this an investment in future profits for the next owner. The area is known for an abundance of deer and other wildlife, giving the hunter a place to live and hunt.