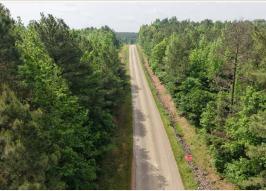

### PROPERTY INFORMATION:

- 15± Acres
- Paved County Road Frontage
- Old Homesite
- Harvestable Pine Timber
- Rural Water & Electricity Available
- Weyerhaeuser Timber Company on 3 Sides
- Additional Acreage Available Nearby

### **WELCOME TO THE HOWARD 15**

THE HOWARD 15 OFFERS TONS OF OPTIONS—IT'S LIKE THE SWISS ARMY KNIFE

OF LAND TRACTS!! Located in the town of New Hope, Arkansas, in Howard County, the property has the remnants of an old home site with a former foundation and hand-dug water well. Several species of trees set it apart from the surrounding timbered landscape. You can easily imagine what it was like here decades ago and what it can be tomorrow. Surrounded by Weyerhaeuser Timber Company land, there is no need to worry about neighbors or structures being within sight. Electricity and rural water run down the east line along Tollett Road, which is a paved, county-maintained road. The acreage has marketable pine timber growing, making this an investment in future profits for the next owner. The area is known for an abundance of deer and other wildlife, giving the hunter a place to live and hunt.