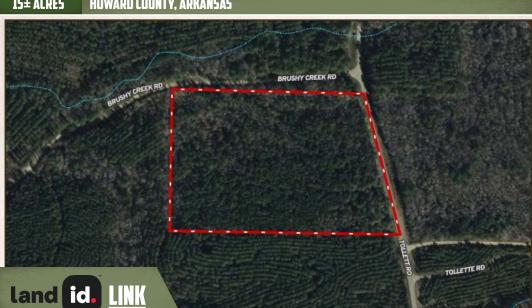

## 15± ACRES HOWARD COUNTY, AR \$105,000

### THE HOWARD 15

#### **LOCATION:**

- Tollett Road New Hope, AR 71959
- Howard County
- 5± Miles SE of the Ouachita National Forest
- 8± Miles NW of Lake Greeson
- 15± Miles NE of Dierks Lake
- 27± Miles E of Wickes
- 27± Miles W of Glenwood

### PROPERTY INFORMATION:

- 15± Acres
- Paved County Road Frontage
- Old Homesite
- Harvestable Pine Timber
- Rural Water & Electricity Available
- Weyerhaeuser Timber Company on 3 Sides
- Additional Acreage Available Nearby