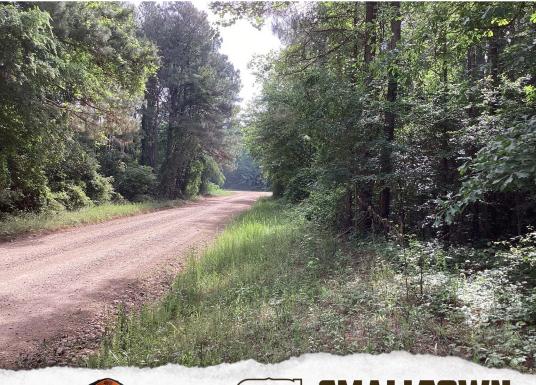

#### **LOCATION:**

- Tollett Road New Hope, AR 71959
- Howard County
- 5± Miles SE of the Ouachita National Forest
- 8± Miles NW of Lake Greeson
- 15± Miles NE of Dierks Lake
- 27± Miles E of Wickes
- 27± Miles W of Glenwood

### PROPERTY INFORMATION:

- 15± Acres
- Paved County Road Frontage
- Old Homesite
- Harvestable Pine Timber
- Rural Water & Electricity Available
- Weyerhaeuser Timber Company on 3 Sides
- Additional Acreage Available Nearby