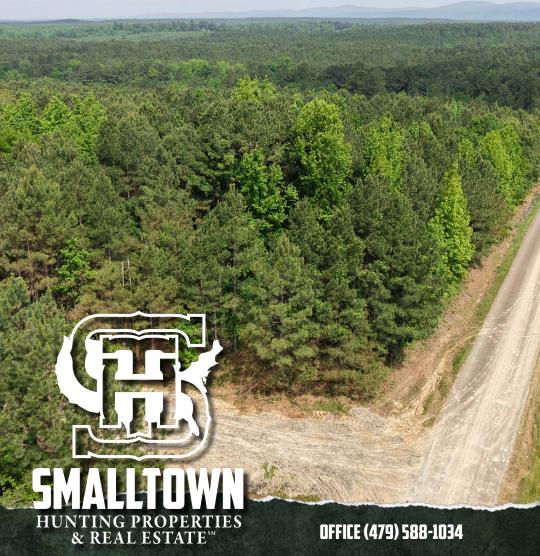

### PROPERTY INFORMATION:

- 15± Acres
- Paved County Road Frontage
- Old Homesite
- Harvestable Pine Timber
- Rural Water & Electricity Available
- Weyerhaeuser Timber Company on 3 Sides
- Additional Acreage Available Nearby

### **WELCOME TO THE HOWARD 15**

THE HOWARD 15 OFFERS TONS OF OPTIONS—IT'S LIKE THE SWISS ARMY KNIFE

OF LAND TRACTS!! Located in the town of New Hope, Arkansas, in Howard County, the property has the remnants of an old home site with a former foundation and hand-dug water well. Several species of trees set it apart from the surrounding timbered landscape. You can easily imagine what it was like here decades ago and what it can be tomorrow. Surrounded by Weyerhaeuser Timber Company land, there is no need to worry about neighbors or structures being within sight. Electricity and rural water run down the east line along Tollett Road, which is a paved, county-maintained road. The acreage has marketable pine timber growing, making this an investment in future profits for the next owner. The area is known for an abundance of deer and other wildlife, giving the hunter a place to live and hunt.