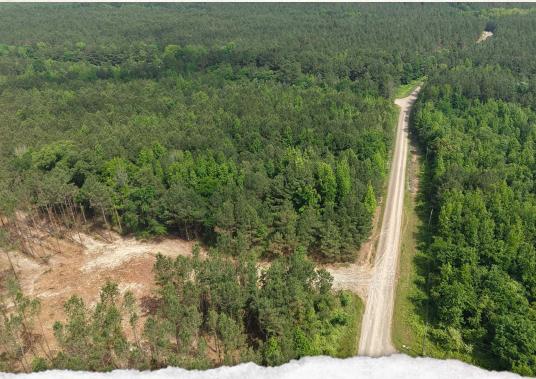

### PROPERTY INFORMATION:

- 15± Acres
- Paved County Road Frontage
- Old Homesite
- Harvestable Pine Timber
- Rural Water & Electricity Available
- Weyerhaeuser Timber Company on 3 Sides
- Additional Acreage Available Nearby

### **WELCOME TO THE HOWARD 15**

THE HOWARD 15 OFFERS TONS OF OPTIONS—IT'S LIKE THE SWISS ARMY KNIFE

OF LAND TRACTS!! Located in the town of New Hope, Arkansas, in Howard County, the property has the remnants of an old home site with a former foundation and hand-dug water well. Several species of trees set it apart from the surrounding timbered landscape. You can easily imagine what it was like here decades ago and what it can be tomorrow. Surrounded by Weyerhaeuser Timber Company land, there is no need to worry about neighbors or structures being within sight. Electricity and rural water run down the east line along Tollett Road, which is a paved, county-maintained road. The acreage has marketable pine timber growing, making this an investment in future profits for the next owner. The area is known for an abundance of deer and other wildlife, giving the hunter a place to live and hunt.