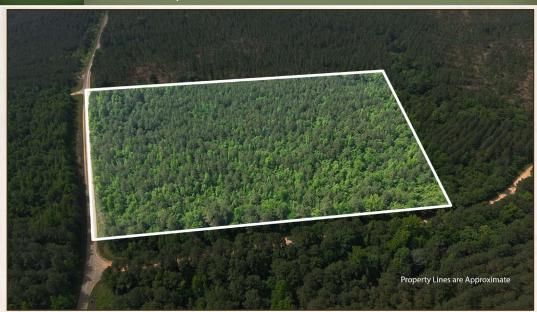

## 15± ACRES HOWARD COUNTY, AR \$105,000

### THE HOWARD 15

### PROPERTY INFORMATION:

- 15± Acres
- Paved County Road Frontage
- Old Homesite
- Harvestable Pine Timber
- Rural Water & Electricity Available
- Weyerhaeuser Timber Company on 3 Sides
- Additional Acreage Available Nearby

### **WELCOME TO THE HOWARD 15**

THE HOWARD 15 OFFERS TONS OF OPTIONS—IT'S LIKE THE SWISS ARMY KNIFE

OF LAND TRACTS!! Located in the town of New Hope, Arkansas, in Howard County, the property has the remnants of an old home site with a former foundation and hand-dug water well. Several species of trees set it apart from the surrounding timbered landscape. You can easily imagine what it was like here decades ago and what it can be tomorrow. Surrounded by Weyerhaeuser Timber Company land, there is no need to worry about neighbors or structures being within sight. Electricity and rural water run down the east line along Tollett Road, which is a paved, county-maintained road. The acreage has marketable pine timber growing, making this an investment in future profits for the next owner. The area is known for an abundance of deer and other wildlife, giving the hunter a place to live and hunt.