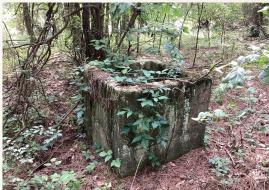

### **WELCOME TO THE HOWARD 15**

THE HOWARD 15 OFFERS TONS OF OPTIONS—IT'S LIKE THE SWISS ARMY KNIFE

OF LAND TRACTS!! Located in the town of New Hope, Arkansas, in Howard County, the property has the remnants of an old home site with a former foundation and hand-dug water well. Several species of trees set it apart from the surrounding timbered landscape. You can easily imagine what it was like here decades ago and what it can be tomorrow. Surrounded by Weyerhaeuser Timber Company land, there is no need to worry about neighbors or structures being within sight. Electricity and rural water run down the east line along Tollett Road, which is a paved, county-maintained road. The acreage has marketable pine timber growing, making this an investment in future profits for the next owner. The area is known for an abundance of deer and other wildlife, giving the hunter a place to live and hunt.