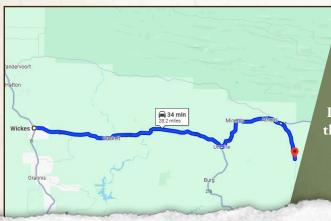

# SMALLTOWN HUNTING PROPERTIES & REAL ESTATE<sup>SM</sup>

LUKE ALSTON, ALC

EXECUTIVE BROKER

C: 479-234-1376 O: 479-588-1034

lukealston@smalltownproperties.com

5607 Highway 71 South - Cove, AR 71937

Directions From Wickes, AR: Travel 17.6 miles east on Hwy 278 towards Umpire. Turn left on Hwy 84E and proceed 7.1 miles. Turn right on Tollett Road and continue 3.5 miles to the property on the right.