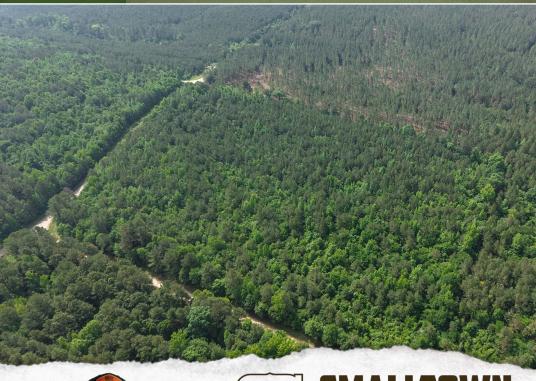

### PROPERTY INFORMATION:

- 15± Acres
- Paved County Road Frontage
- Old Homesite
- Harvestable Pine Timber
- Rural Water & Electricity Available
- Weyerhaeuser Timber Company on 3 Sides
- Additional Acreage Available Nearby

### **WELCOME TO THE HOWARD 15**

THE HOWARD 15 OFFERS TONS OF OPTIONS—IT'S LIKE THE SWISS ARMY KNIFE

OF LAND TRACTS!! Located in the town of New Hope, Arkansas, in Howard County, the property has the remnants of an old home site with a former foundation and hand-dug water well. Several species of trees set it apart from the surrounding timbered landscape. You can easily imagine what it was like here decades ago and what it can be tomorrow. Surrounded by Weyerhaeuser Timber Company land, there is no need to worry about neighbors or structures being within sight. Electricity and rural water run down the east line along Tollett Road, which is a paved, county-maintained road. The acreage has marketable pine timber growing, making this an investment in future profits for the next owner. The area is known for an abundance of deer and other wildlife, giving the hunter a place to live and hunt.