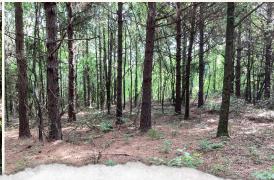

### PROPERTY INFORMATION:

- 15± Acres
- Paved County Road Frontage
- Old Homesite
- Harvestable Pine Timber
- Rural Water & Electricity Available
- Weyerhaeuser Timber Company on 3 Sides
- Additional Acreage Available Nearby

### **WELCOME TO THE HOWARD 15**

THE HOWARD 15 OFFERS TONS OF OPTIONS—IT'S LIKE THE SWISS ARMY KNIFE

OF LAND TRACTS!! Located in the town of New Hope, Arkansas, in Howard County, the property has the remnants of an old home site with a former foundation and hand-dug water well. Several species of trees set it apart from the surrounding timbered landscape. You can easily imagine what it was like here decades ago and what it can be tomorrow. Surrounded by Weyerhaeuser Timber Company land, there is no need to worry about neighbors or structures being within sight. Electricity and rural water run down the east line along Tollett Road, which is a paved, county-maintained road. The acreage has marketable pine timber growing, making this an investment in future profits for the next owner. The area is known for an abundance of deer and other wildlife, giving the hunter a place to live and hunt.