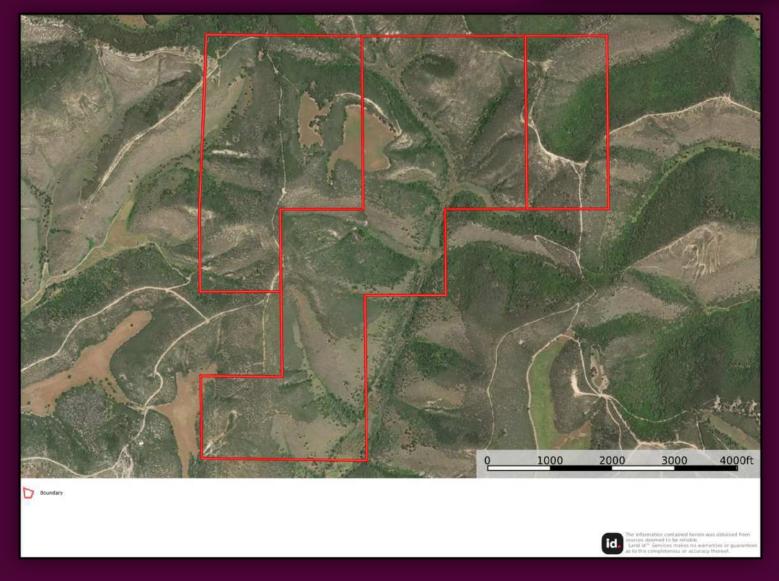

APNs: 422-072-001; 422-072-022; 422-073-044

### Торо Мар

Property boundaries on the maps are to be used as guides, the are correct to the best of our knowledge however buyers are advised to consult with a licensed surveyor with regards to the property boundaries.