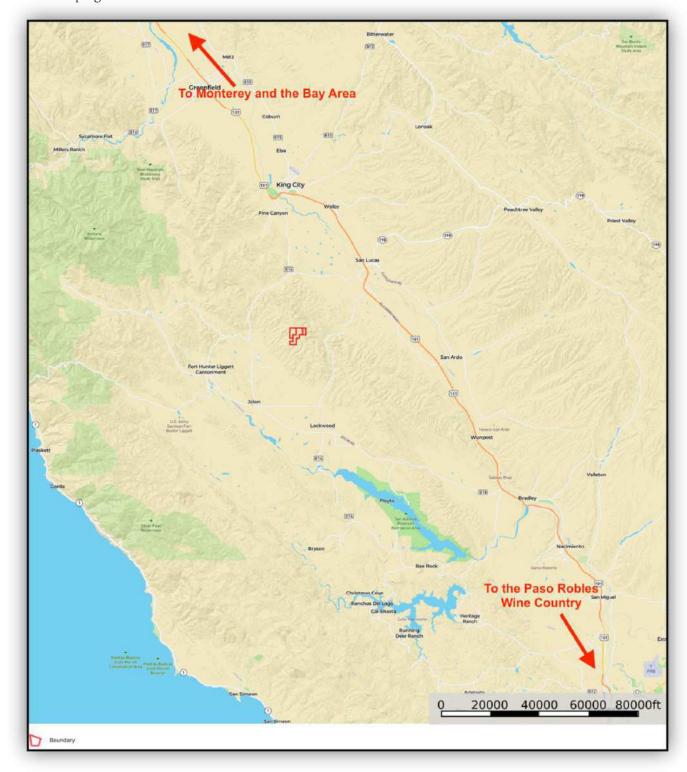

## General Vicinity Map

Area highlights~

- ~ Lake San Antonio, boating, kayaking, fishing, hiking-Minutes
- ~ Lake Nacimiento- boating, kayaking, paddle boarding, fishing, hiking. approx 30 minutes
- ~ Ft Hunter Liggett- restrictions apply- hiking, hunting, and more.
- ~ Williams Hill recreational area for hunting, hiking, and camping.

**Estimated Drive Times** 

- ~ Paso Robles Wine Country, 45-60 minutes
- ~ Monterey, approx 90 minutes
- ~ Santa Cruz/San Jose, Approx 2 hours
- ~ San Francisco/Walnut Creek, 3+/- hours
- ~ Fresno/ Bakersfield, 2.5+/- hours