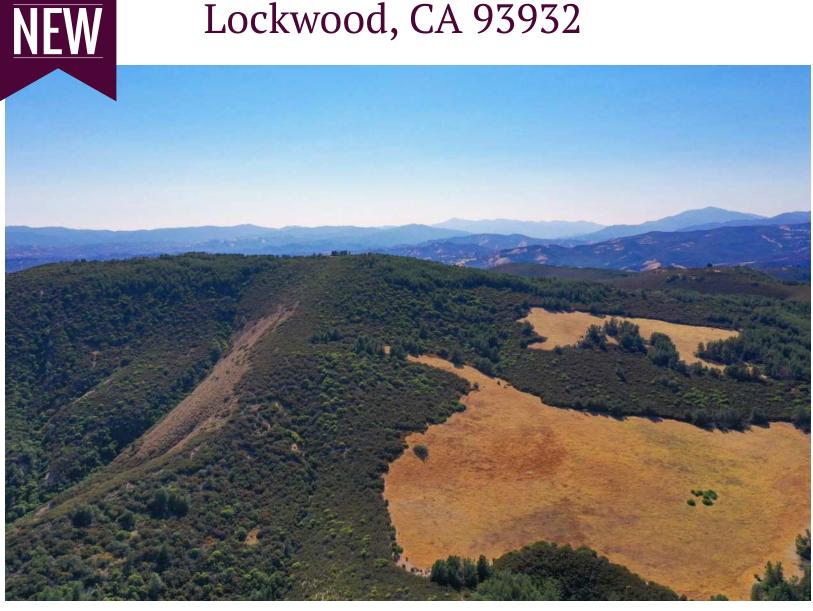

# 640+/- acres Robinson Canyon Road

Lockwood, CA 93932

Centralcoast-Ranches.com

#### Paradise for the outdoor enthusiasts!

This exceptional property spans approximately 640 acres, divided into three parcels, and is situated in Robinson's Canyon, near the community of Lockwood and the renowned Mission San Antonio. While the property lacks utilities, it is perfect for dry camping until a well can be installed. The varied terrain offers an excellent habitat for local wildlife. Whether considering off-grid living full-time or seeking a weekend getaway, this property is a must-see! \$710,000.000