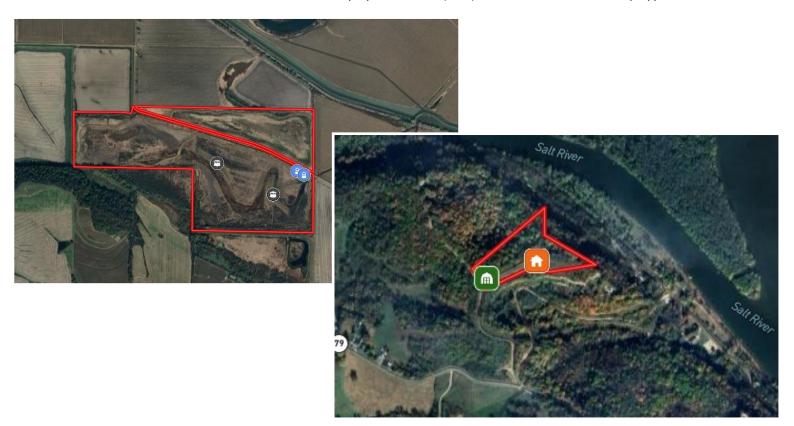

www.TrophyPA.com • (855) 573-5263 • leads@trophypa.com

**PROPERTY ADDRESS:** 8750 Pike 118 Louisiana, MO 63353

PRICE: \$2,730,898 ACRES: 241.9± COUNTY: Pike

### **PROPERTY HIGHLIGHTS:**

- 241.9± Acres
- 221.1 Acres Enrolled in WRP
- Two 4" Wells, Two Steel Pit Blinds, Levee's and Water Control Structures
- Only 1 mile from Ted Shanks and 2.5 miles from the Confluence of the Salt and Mississippi River
- 5,000± sq ft home with a new roof perched on top of a bluff with views of the Salt River and the Mississippi River.
- 4 Bedrooms, 4 Full Bathrooms, 1 Half Bathrooms
- Finished Walkout Basement with a Bar
- Large Metal Shed with Electricity
- 1.5 Hours from St. Louis and 15 minutes from Bowling Green

#### PROPERTY DESCRIPTION:

Welcome to Salt River Valley Hunt Club. This exceptional 241.9± acre property in Pike County, MO offers premier waterfowl hunting in an excellent flyway with a 5,000± sq. ft home and a spectacular view. The land consists of 221.1 acres of Wetlands Reserve Program (WRP) with two 4-inch wells and strategically placed steel pit blinds, giving you a turnkey waterfowl hunting opportunity. Whether you're an avid hunter or someone who appreciates wildlife habitat and nature, this land offers many opportunities to connect with the outdoors. Situated just north of Louisiana, MO, and south of the Ted Shanks Conservation Area, this property provides excellent hunting within 1.5 hr of St. Louis.