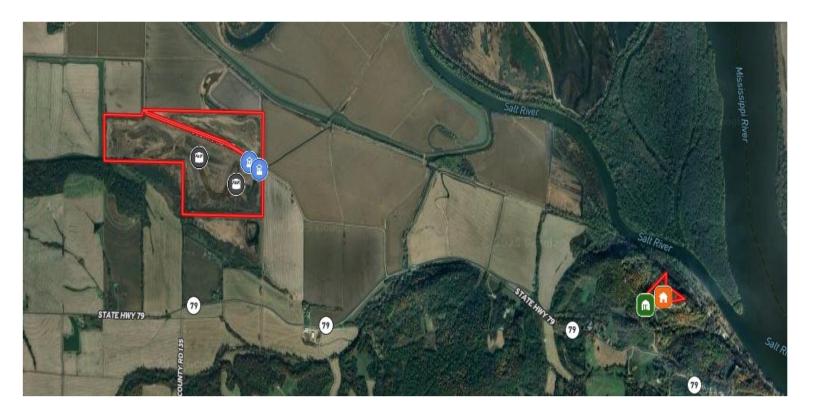

www.TrophyPA.com • (855) 573-5263 • leads@trophypa.com

**PROPERTY ADDRESS:** 8750 Pike 118 Louisiana, MO 63353

PRICE: \$2,730,898 ACRES: 241.9± COUNTY: Pike

### **PROPERTY HIGHLIGHTS:**

- 241.9± Acres
- 221.1 Acres Enrolled in WRP
- Two 4" Wells, Two Steel Pit Blinds, Levee's and Water Control Structures
- Only 1 mile from Ted Shanks and 2.5 miles from the Confluence of the Salt and Mississippi River
- 5,000± sq ft home with a new roof perched on top of a bluff with views of the Salt River and the Mississippi River.
- 4 Bedrooms, 4 Full Bathrooms, 1 Half Bathrooms
- Finished Walkout Basement with a Bar
- Large Metal Shed with Electricity
- 1.5 Hours from St. Louis and 15 minutes from Bowling Green

#### PROPERTY DESCRIPTION:

Welcome to Salt River Valley Hunt Club. This exceptional 241.9± acre property in Pike County, MO offers premier waterfowl hunting in an excellent flyway with a 5,000± sq. ft home and a spectacular view. The land consists of 221.1 acres of Wetlands Reserve Program (WRP) with two 4-inch wells and strategically placed steel pit blinds, giving you a turnkey waterfowl hunting opportunity. Whether you're an avid hunter or someone who appreciates wildlife habitat and nature, this land offers many opportunities to connect with the outdoors. Situated just north of Louisiana, MO, and south of the Ted Shanks Conservation Area, this property provides excellent hunting within 1.5 hr of St. Louis.