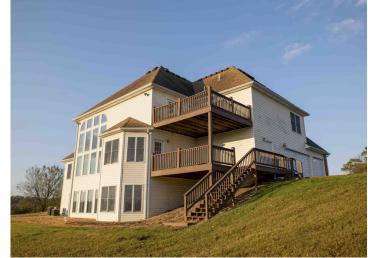

### **PROPERTY HIGHLIGHTS:**

- 241.9± Acres
- 221.1 Acres Enrolled in WRP
- Two 4" Wells, Two Steel Pit Blinds, Levee's and Water Control Structures
- Only 1 mile from Ted Shanks and 2.5 miles from the Confluence of the Salt and Mississippi River
- 5,000± sq ft home with a new roof perched on top of a bluff with views of the Salt River and the Mississippi River.
- 4 Bedrooms, 4 Full Bathrooms, 1 Half Bathrooms
- Finished Walkout Basement with a Bar
- Large Metal Shed with Electricity
- 1.5 Hours from St. Louis and 15 minutes from Bowling Green

#### PROPERTY DESCRIPTION:

Welcome to Salt River Valley Hunt Club. This exceptional 241.9± acre property in Pike County, MO offers premier waterfowl hunting in an excellent flyway with a 5,000± sq. ft home and a spectacular view. The land consists of 221.1 acres of Wetlands Reserve Program (WRP) with two 4-inch wells and strategically placed steel pit blinds, giving you a turnkey waterfowl hunting opportunity. Whether you're an avid hunter or someone who appreciates wildlife habitat and nature, this land offers many opportunities to connect with the outdoors. Situated just north of Louisiana, MO, and south of the Ted Shanks Conservation Area, this property provides excellent hunting within 1.5 hr of St. Louis.