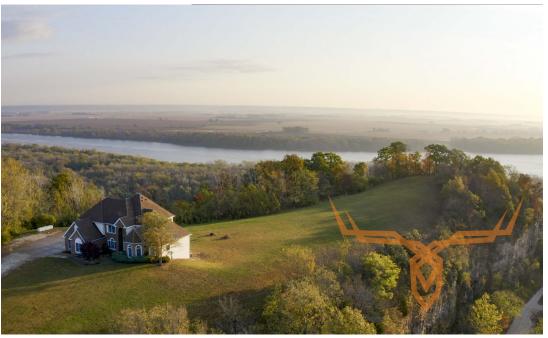

### **PROPERTY HIGHLIGHTS:**

- 241.9± Acres
- 221.1 Acres Enrolled in WRP
- Two 4" Wells, Two Steel Pit Blinds, Levee's and Water Control Structures
- Only 1 mile from Ted Shanks and 2.5 miles from the Confluence of the Salt and Mississippi River
- 5,000± sq ft home with a new roof perched on top of a bluff with views of the Salt River and the Mississippi River.
- 4 Bedrooms, 4 Full Bathrooms, 1 Half Bathrooms
- Finished Walkout Basement with a Bar
- Large Metal Shed with Electricity
- 1.5 Hours from St. Louis and 15 minutes from Bowling Green

#### PROPERTY DESCRIPTION:

Welcome to Salt River Valley Hunt Club. This exceptional 241.9± acre property in Pike County, MO offers premier waterfowl hunting in an excellent flyway with a 5,000± sq. ft home and a spectacular view. The land consists of 221.1 acres of Wetlands Reserve Program (WRP) with two 4-inch wells and strategically placed steel pit blinds, giving you a turnkey waterfowl hunting opportunity. Whether you're an avid hunter or someone who appreciates wildlife habitat and nature, this land offers many opportunities to connect with the outdoors. Situated just north of Louisiana, MO, and south of the Ted Shanks Conservation Area, this property provides excellent hunting within 1.5 hr of St. Louis.