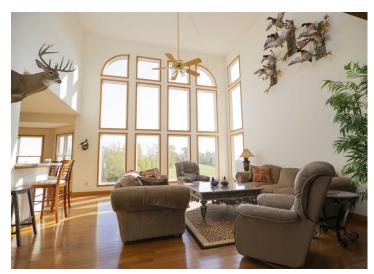

### **PROPERTY HIGHLIGHTS:**

- 241.9± Acres
- 221.1 Acres Enrolled in WRP
- Two 4" Wells, Two Steel Pit Blinds, Levee's and Water Control Structures
- Only 1 mile from Ted Shanks and 2.5 miles from the Confluence of the Salt and Mississippi River
- 5,000± sq ft home with a new roof perched on top of a bluff with views of the Salt River and the Mississippi River.
- 4 Bedrooms, 4 Full Bathrooms, 1 Half Bathrooms
- Finished Walkout Basement with a Bar
- Large Metal Shed with Electricity
- 1.5 Hours from St. Louis and 15 minutes from Bowling Green

#### PROPERTY DESCRIPTION:

Welcome to Salt River Valley Hunt Club. This exceptional 241.9± acre property in Pike County, MO offers premier waterfowl hunting in an excellent flyway with a 5,000± sq. ft home and a spectacular view. The land consists of 221.1 acres of Wetlands Reserve Program (WRP) with two 4-inch wells and strategically placed steel pit blinds, giving you a turnkey waterfowl hunting opportunity. Whether you're an avid hunter or someone who appreciates wildlife habitat and nature, this land offers many opportunities to connect with the outdoors. Situated just north of Louisiana, MO, and south of the Ted Shanks Conservation Area, this property provides excellent hunting within 1.5 hr of St. Louis.