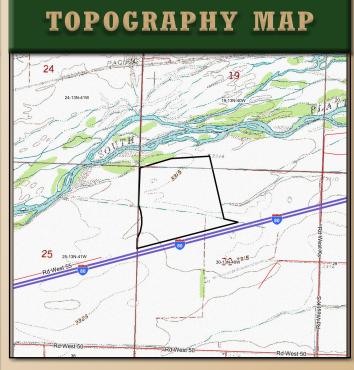

### LOCATION & MAPS

#### PROPERTY INFORMATION

| From the I-80 Big Springs, Nebraska exit # 107, travel south of 25B for approximately ½ mile and turn east on Road 8 (just be Springs Equipment). Travel down Road 8 (merges to Road W for approximately 4.4 miles. Then, turn north on Road West M approximately 1 ½ miles as you travel over I-80 via viaduct. The Road West 55 for approximately 1.65 miles to the south west property.  ACRES & TAXES:  124.44 Tax Assessed Acres; 2023 Taxes Payable in 2024: \$3,404  NRD:  Twin Platte Natural Resources District  WATER RIGHTS:  NE Reg: G-007346, test pumped at 1,000 gpm at 28', set at 500 gpm at 28', set | urn east on corner of the n; 94.8 Certified ad, and Sargent |
|---------------------------------------------------------------------------------------------------------------------------------------------------------------------------------------------------------------------------------------------------------------------------------------------------------------------------------------------------------------------------------------------------------------------------------------------------------------------------------------------------------------------------------------------------------------------------------------------------------------------------------------------------------------------------------------------------------------------------------------------------------------------------------------------------------------------------------------------------------------------------------------------------------------------------------------------------------------------------------------------------------------------------------------------------------------------------------------------------------------------------------------------------------------------------------------------------------------------------------------------------------------------------------------------------------------------------------------------------------------------------------------------------------------------------------------------------------------------------------------------------------------------------------------------------------------------------------------------------------------------------------------------------------------------------------------------------------------------------------------------------------------------------------------------------------------------------------------------------------------------------------------------------------------------------------------------------------------------------------------------------------------------------------------------------------------------------------------------------------------------------------|-------------------------------------------------------------|
| DIRECTIONS:  25B for approximately ¼ mile and turn east on Road 8 (just be Springs Equipment). Travel down Road 8 (merges to Road W for approximately 4.4 miles. Then, turn north on Road West M approximately 1 ¼ miles as you travel over I-80 via viaduct. T Road West 55 for approximately 1.65 miles to the south west property.  ACRES & TAXES:  124.44 Tax Assessed Acres; 2023 Taxes Payable in 2024: \$3,404  NRD:  Twin Platte Natural Resources District  WATER RIGHTS:  NE Reg: G-007346, test pumped at 1,000 gpm at 28', set at 500 gpm are property.  Pending Information  EQUIPMENT:  2-Electric center pivots, 1-10Kw generator, 1-Johnson 60 Hp gear here.                                                                                                                                                                                                                                                                                                                                                                                                                                                                                                                                                                                                                                                                                                                                                                                                                                                                                                                                                                                                                                                                                                                                                                                                                                                                                                                                                                                                                                                    | urn east on<br>corner of the<br>n; 94.8 Certified           |
| 25B for approximately ¼ mile and turn east on Road 8 (just be Springs Equipment). Travel down Road 8 (merges to Road W for approximately 4.4 miles. Then, turn north on Road West M approximately 1 ¼ miles as you travel over I-80 via viaduct. T Road West 55 for approximately 1.65 miles to the south west property.  ACRES & TAXES:  124.44 Tax Assessed Acres; 2023 Taxes Payable in 2024: \$3,404  NRD:  Twin Platte Natural Resources District  NE Reg: G-007346, test pumped at 1,000 gpm at 28', set at 500 gpm Irrigated Acres with the Twin Platte NRD.                                                                                                                                                                                                                                                                                                                                                                                                                                                                                                                                                                                                                                                                                                                                                                                                                                                                                                                                                                                                                                                                                                                                                                                                                                                                                                                                                                                                                                                                                                                                                             | urn east on<br>corner of the                                |
| DIRECTIONS:  25B for approximately ¼ mile and turn east on Road 8 (just be Springs Equipment). Travel down Road 8 (merges to Road W for approximately 4.4 miles. Then, turn north on Road West M approximately 1 ¼ miles as you travel over I-80 via viaduct. T Road West 55 for approximately 1.65 miles to the south west property.  ACRES & TAXES:  124.44 Tax Assessed Acres; 2023 Taxes Payable in 2024: \$3,404  NRD:  Twin Platte Natural Resources District  WATER RIGHTS:  NE Reg: G-007346, test pumped at 1,000 gpm at 28', set at 500 gpm                                                                                                                                                                                                                                                                                                                                                                                                                                                                                                                                                                                                                                                                                                                                                                                                                                                                                                                                                                                                                                                                                                                                                                                                                                                                                                                                                                                                                                                                                                                                                                           | urn east on<br>corner of the                                |
| 25B for approximately ¼ mile and turn east on Road 8 (just be Springs Equipment). Travel down Road 8 (merges to Road W for approximately 4.4 miles. Then, turn north on Road West M approximately 1 ¼ miles as you travel over I-80 via viaduct. T Road West 55 for approximately 1.65 miles to the south west property.  ACRES & TAXES:  124.44 Tax Assessed Acres; 2023 Taxes Payable in 2024: \$3,404                                                                                                                                                                                                                                                                                                                                                                                                                                                                                                                                                                                                                                                                                                                                                                                                                                                                                                                                                                                                                                                                                                                                                                                                                                                                                                                                                                                                                                                                                                                                                                                                                                                                                                                        | urn east on                                                 |
| 25B for approximately ¼ mile and turn east on Road 8 (just be Springs Equipment). Travel down Road 8 (merges to Road W for approximately 4.4 miles. Then, turn north on Road West M approximately 1 ¼ miles as you travel over I-80 via viaduct. T Road West 55 for approximately 1.65 miles to the south west property.                                                                                                                                                                                                                                                                                                                                                                                                                                                                                                                                                                                                                                                                                                                                                                                                                                                                                                                                                                                                                                                                                                                                                                                                                                                                                                                                                                                                                                                                                                                                                                                                                                                                                                                                                                                                        | urn east on                                                 |
| DIRECTIONS:  25B for approximately ¼ mile and turn east on Road 8 (just be Springs Equipment). Travel down Road 8 (merges to Road W for approximately 4.4 miles. Then, turn north on Road West M approximately 1 ¼ miles as you travel over I-80 via viaduct. T Road West 55 for approximately 1.65 miles to the south west                                                                                                                                                                                                                                                                                                                                                                                                                                                                                                                                                                                                                                                                                                                                                                                                                                                                                                                                                                                                                                                                                                                                                                                                                                                                                                                                                                                                                                                                                                                                                                                                                                                                                                                                                                                                     | urn east on                                                 |
| <b>LOCATION</b> From the I-80 Big Springs, Nebraska exit # 107, travel south of                                                                                                                                                                                                                                                                                                                                                                                                                                                                                                                                                                                                                                                                                                                                                                                                                                                                                                                                                                                                                                                                                                                                                                                                                                                                                                                                                                                                                                                                                                                                                                                                                                                                                                                                                                                                                                                                                                                                                                                                                                                 | efore Big<br>est 40)                                        |
| <b>LEGAL</b> Keith County Assessor's PID# 263313701, 263318501, and 26331 tract lying south of River in SW1/4 19-13-40 and a Tract in NW1/4 the south line of Theeaton & McGrath irrigation ditch in Section 30, Range 40, and a tract south of south line of Eaton-McGrath irrigation north of I-80 in Section 30, Township 13N, Range 40, all West of the Keith County, Nebraska.                                                                                                                                                                                                                                                                                                                                                                                                                                                                                                                                                                                                                                                                                                                                                                                                                                                                                                                                                                                                                                                                                                                                                                                                                                                                                                                                                                                                                                                                                                                                                                                                                                                                                                                                             | ying north of<br>Township 13N,<br>on ditch and              |