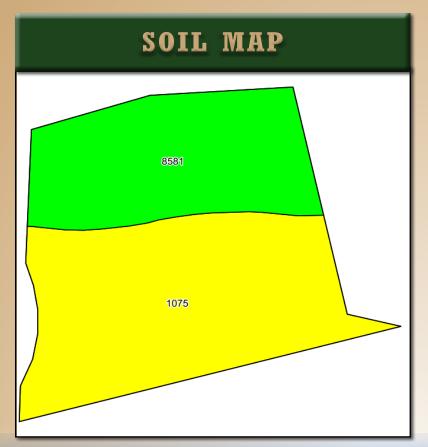

## Wildlife Opportunity

The organic cropland can serve a dual purpose of food plots for wildlife, especially goose hunting from pits.

| Code | Soil Description                     | Acres | Percent of field | Non-Irr Class Legend | Non-Irr Class *c | Irr Class *c |
|------|--------------------------------------|-------|------------------|----------------------|------------------|--------------|
| 1075 | Norwest loam, 0 to 2 percent slopes  | 71.04 | 60.0%            |                      | Illw             | IIIw         |
| 8581 | Wann fine sandy loam, rarely flooded | 47.29 | 40.0%            |                      | llw              | llw          |