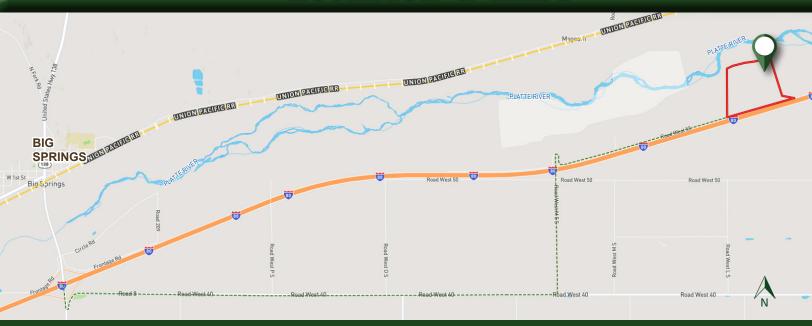

### LOCATION & MAPS

#### PROPERTY INFORMATION

| From the I-80 Big Springs, Nebraska exit # 107, travel south of 25B for approximately ½ mile and turn east on Road 8 (just be Springs Equipment). Travel down Road 8 (merges to Road W for approximately 4.4 miles. Then, turn north on Road West M approximately 1 ½ miles as you travel over I-80 via viaduct. The Road West 55 for approximately 1.65 miles to the south west property.  ACRES & TAXES:  124.44 Tax Assessed Acres; 2023 Taxes Payable in 2024: \$3,404  NRD:  Twin Platte Natural Resources District  WATER RIGHTS:  NE Reg: G-007346, test pumped at 1,000 gpm at 28', set at 500 gpm at 28', set | urn east on corner of the n; 94.8 Certified ad, and Sargent |
|---------------------------------------------------------------------------------------------------------------------------------------------------------------------------------------------------------------------------------------------------------------------------------------------------------------------------------------------------------------------------------------------------------------------------------------------------------------------------------------------------------------------------------------------------------------------------------------------------------------------------------------------------------------------------------------------------------------------------------------------------------------------------------------------------------------------------------------------------------------------------------------------------------------------------------------------------------------------------------------------------------------------------------------------------------------------------------------------------------------------------------------------------------------------------------------------------------------------------------------------------------------------------------------------------------------------------------------------------------------------------------------------------------------------------------------------------------------------------------------------------------------------------------------------------------------------------------------------------------------------------------------------------------------------------------------------------------------------------------------------------------------------------------------------------------------------------------------------------------------------------------------------------------------------------------------------------------------------------------------------------------------------------------------------------------------------------------------------------------------------------------|-------------------------------------------------------------|
| DIRECTIONS:  25B for approximately ¼ mile and turn east on Road 8 (just be Springs Equipment). Travel down Road 8 (merges to Road W for approximately 4.4 miles. Then, turn north on Road West M approximately 1 ¼ miles as you travel over I-80 via viaduct. T Road West 55 for approximately 1.65 miles to the south west property.  ACRES & TAXES:  124.44 Tax Assessed Acres; 2023 Taxes Payable in 2024: \$3,404  NRD:  Twin Platte Natural Resources District  WATER RIGHTS:  NE Reg: G-007346, test pumped at 1,000 gpm at 28', set at 500 gpm are property.  Pending Information  EQUIPMENT:  2-Electric center pivots, 1-10Kw generator, 1-Johnson 60 Hp gear here.                                                                                                                                                                                                                                                                                                                                                                                                                                                                                                                                                                                                                                                                                                                                                                                                                                                                                                                                                                                                                                                                                                                                                                                                                                                                                                                                                                                                                                                    | urn east on<br>corner of the<br>n; 94.8 Certified           |
| 25B for approximately ¼ mile and turn east on Road 8 (just be Springs Equipment). Travel down Road 8 (merges to Road W for approximately 4.4 miles. Then, turn north on Road West M approximately 1 ¼ miles as you travel over I-80 via viaduct. T Road West 55 for approximately 1.65 miles to the south west property.  ACRES & TAXES:  124.44 Tax Assessed Acres; 2023 Taxes Payable in 2024: \$3,404  NRD:  Twin Platte Natural Resources District  NE Reg: G-007346, test pumped at 1,000 gpm at 28', set at 500 gpm Irrigated Acres with the Twin Platte NRD.                                                                                                                                                                                                                                                                                                                                                                                                                                                                                                                                                                                                                                                                                                                                                                                                                                                                                                                                                                                                                                                                                                                                                                                                                                                                                                                                                                                                                                                                                                                                                             | urn east on<br>corner of the                                |
| DIRECTIONS:  25B for approximately ¼ mile and turn east on Road 8 (just be Springs Equipment). Travel down Road 8 (merges to Road W for approximately 4.4 miles. Then, turn north on Road West M approximately 1 ¼ miles as you travel over I-80 via viaduct. T Road West 55 for approximately 1.65 miles to the south west property.  ACRES & TAXES:  124.44 Tax Assessed Acres; 2023 Taxes Payable in 2024: \$3,404  NRD:  Twin Platte Natural Resources District  WATER RIGHTS:  NE Reg: G-007346, test pumped at 1,000 gpm at 28', set at 500 gpm                                                                                                                                                                                                                                                                                                                                                                                                                                                                                                                                                                                                                                                                                                                                                                                                                                                                                                                                                                                                                                                                                                                                                                                                                                                                                                                                                                                                                                                                                                                                                                           | urn east on<br>corner of the                                |
| 25B for approximately ¼ mile and turn east on Road 8 (just be Springs Equipment). Travel down Road 8 (merges to Road W for approximately 4.4 miles. Then, turn north on Road West M approximately 1 ¼ miles as you travel over I-80 via viaduct. T Road West 55 for approximately 1.65 miles to the south west property.  ACRES & TAXES:  124.44 Tax Assessed Acres; 2023 Taxes Payable in 2024: \$3,404                                                                                                                                                                                                                                                                                                                                                                                                                                                                                                                                                                                                                                                                                                                                                                                                                                                                                                                                                                                                                                                                                                                                                                                                                                                                                                                                                                                                                                                                                                                                                                                                                                                                                                                        | urn east on                                                 |
| 25B for approximately ¼ mile and turn east on Road 8 (just be Springs Equipment). Travel down Road 8 (merges to Road W for approximately 4.4 miles. Then, turn north on Road West M approximately 1 ¼ miles as you travel over I-80 via viaduct. T Road West 55 for approximately 1.65 miles to the south west property.                                                                                                                                                                                                                                                                                                                                                                                                                                                                                                                                                                                                                                                                                                                                                                                                                                                                                                                                                                                                                                                                                                                                                                                                                                                                                                                                                                                                                                                                                                                                                                                                                                                                                                                                                                                                        | urn east on                                                 |
| DIRECTIONS:  25B for approximately ¼ mile and turn east on Road 8 (just be Springs Equipment). Travel down Road 8 (merges to Road W for approximately 4.4 miles. Then, turn north on Road West M approximately 1 ¼ miles as you travel over I-80 via viaduct. T Road West 55 for approximately 1.65 miles to the south west                                                                                                                                                                                                                                                                                                                                                                                                                                                                                                                                                                                                                                                                                                                                                                                                                                                                                                                                                                                                                                                                                                                                                                                                                                                                                                                                                                                                                                                                                                                                                                                                                                                                                                                                                                                                     | urn east on                                                 |
| <b>LOCATION</b> From the I-80 Big Springs, Nebraska exit # 107, travel south of                                                                                                                                                                                                                                                                                                                                                                                                                                                                                                                                                                                                                                                                                                                                                                                                                                                                                                                                                                                                                                                                                                                                                                                                                                                                                                                                                                                                                                                                                                                                                                                                                                                                                                                                                                                                                                                                                                                                                                                                                                                 | efore Big<br>est 40)                                        |
| <b>LEGAL</b> Keith County Assessor's PID# 263313701, 263318501, and 26331 tract lying south of River in SW1/4 19-13-40 and a Tract in NW1/4 the south line of Theeaton & McGrath irrigation ditch in Section 30, Range 40, and a tract south of south line of Eaton-McGrath irrigation north of I-80 in Section 30, Township 13N, Range 40, all West of the Keith County, Nebraska.                                                                                                                                                                                                                                                                                                                                                                                                                                                                                                                                                                                                                                                                                                                                                                                                                                                                                                                                                                                                                                                                                                                                                                                                                                                                                                                                                                                                                                                                                                                                                                                                                                                                                                                                             | ying north of<br>Township 13N,<br>on ditch and              |