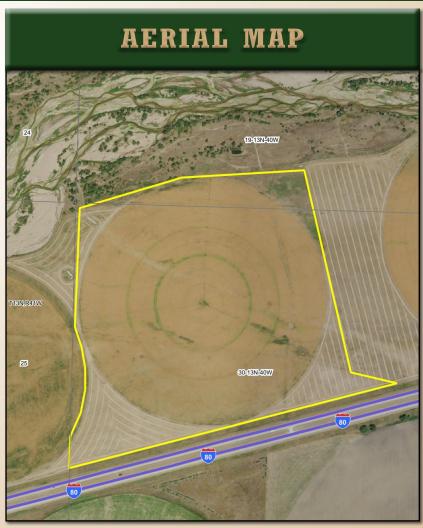

#### PROPERTY INFORMATION

| From the I-80 Big Springs, Nebraska exit # 107, travel south of 25B for approximately ½ mile and turn east on Road 8 (just be Springs Equipment). Travel down Road 8 (merges to Road W for approximately 4.4 miles. Then, turn north on Road West M approximately 1 ½ miles as you travel over I-80 via viaduct. The Road West 55 for approximately 1.65 miles to the south west property.  ACRES & TAXES:  124.44 Tax Assessed Acres; 2023 Taxes Payable in 2024: \$3,404  NRD:  Twin Platte Natural Resources District  WATER RIGHTS:  NE Reg: G-007346, test pumped at 1,000 gpm at 28', set at 500 gpm at 28', set | urn east on corner of the n; 94.8 Certified ad, and Sargent |
|---------------------------------------------------------------------------------------------------------------------------------------------------------------------------------------------------------------------------------------------------------------------------------------------------------------------------------------------------------------------------------------------------------------------------------------------------------------------------------------------------------------------------------------------------------------------------------------------------------------------------------------------------------------------------------------------------------------------------------------------------------------------------------------------------------------------------------------------------------------------------------------------------------------------------------------------------------------------------------------------------------------------------------------------------------------------------------------------------------------------------------------------------------------------------------------------------------------------------------------------------------------------------------------------------------------------------------------------------------------------------------------------------------------------------------------------------------------------------------------------------------------------------------------------------------------------------------------------------------------------------------------------------------------------------------------------------------------------------------------------------------------------------------------------------------------------------------------------------------------------------------------------------------------------------------------------------------------------------------------------------------------------------------------------------------------------------------------------------------------------------------|-------------------------------------------------------------|
| DIRECTIONS:  25B for approximately ¼ mile and turn east on Road 8 (just be Springs Equipment). Travel down Road 8 (merges to Road W for approximately 4.4 miles. Then, turn north on Road West M approximately 1 ¼ miles as you travel over I-80 via viaduct. T Road West 55 for approximately 1.65 miles to the south west property.  ACRES & TAXES:  124.44 Tax Assessed Acres; 2023 Taxes Payable in 2024: \$3,404  NRD:  Twin Platte Natural Resources District  WATER RIGHTS:  NE Reg: G-007346, test pumped at 1,000 gpm at 28', set at 500 gpm are property.  Pending Information  EQUIPMENT:  2-Electric center pivots, 1-10Kw generator, 1-Johnson 60 Hp gear here.                                                                                                                                                                                                                                                                                                                                                                                                                                                                                                                                                                                                                                                                                                                                                                                                                                                                                                                                                                                                                                                                                                                                                                                                                                                                                                                                                                                                                                                    | urn east on<br>corner of the<br>n; 94.8 Certified           |
| 25B for approximately ¼ mile and turn east on Road 8 (just be Springs Equipment). Travel down Road 8 (merges to Road W for approximately 4.4 miles. Then, turn north on Road West M approximately 1 ¼ miles as you travel over I-80 via viaduct. T Road West 55 for approximately 1.65 miles to the south west property.  ACRES & TAXES:  124.44 Tax Assessed Acres; 2023 Taxes Payable in 2024: \$3,404  NRD:  Twin Platte Natural Resources District  NE Reg: G-007346, test pumped at 1,000 gpm at 28', set at 500 gpm Irrigated Acres with the Twin Platte NRD.                                                                                                                                                                                                                                                                                                                                                                                                                                                                                                                                                                                                                                                                                                                                                                                                                                                                                                                                                                                                                                                                                                                                                                                                                                                                                                                                                                                                                                                                                                                                                             | urn east on<br>corner of the                                |
| DIRECTIONS:  25B for approximately ¼ mile and turn east on Road 8 (just be Springs Equipment). Travel down Road 8 (merges to Road W for approximately 4.4 miles. Then, turn north on Road West M approximately 1 ¼ miles as you travel over I-80 via viaduct. T Road West 55 for approximately 1.65 miles to the south west property.  ACRES & TAXES:  124.44 Tax Assessed Acres; 2023 Taxes Payable in 2024: \$3,404  NRD:  Twin Platte Natural Resources District  WATER RIGHTS:  NE Reg: G-007346, test pumped at 1,000 gpm at 28', set at 500 gpm                                                                                                                                                                                                                                                                                                                                                                                                                                                                                                                                                                                                                                                                                                                                                                                                                                                                                                                                                                                                                                                                                                                                                                                                                                                                                                                                                                                                                                                                                                                                                                           | urn east on<br>corner of the                                |
| 25B for approximately ¼ mile and turn east on Road 8 (just be Springs Equipment). Travel down Road 8 (merges to Road W for approximately 4.4 miles. Then, turn north on Road West M approximately 1 ¼ miles as you travel over I-80 via viaduct. T Road West 55 for approximately 1.65 miles to the south west property.  ACRES & TAXES:  124.44 Tax Assessed Acres; 2023 Taxes Payable in 2024: \$3,404                                                                                                                                                                                                                                                                                                                                                                                                                                                                                                                                                                                                                                                                                                                                                                                                                                                                                                                                                                                                                                                                                                                                                                                                                                                                                                                                                                                                                                                                                                                                                                                                                                                                                                                        | urn east on                                                 |
| 25B for approximately ¼ mile and turn east on Road 8 (just be Springs Equipment). Travel down Road 8 (merges to Road W for approximately 4.4 miles. Then, turn north on Road West M approximately 1 ¼ miles as you travel over I-80 via viaduct. T Road West 55 for approximately 1.65 miles to the south west property.                                                                                                                                                                                                                                                                                                                                                                                                                                                                                                                                                                                                                                                                                                                                                                                                                                                                                                                                                                                                                                                                                                                                                                                                                                                                                                                                                                                                                                                                                                                                                                                                                                                                                                                                                                                                        | urn east on                                                 |
| DIRECTIONS:  25B for approximately ¼ mile and turn east on Road 8 (just be Springs Equipment). Travel down Road 8 (merges to Road W for approximately 4.4 miles. Then, turn north on Road West M approximately 1 ¼ miles as you travel over I-80 via viaduct. T Road West 55 for approximately 1.65 miles to the south west                                                                                                                                                                                                                                                                                                                                                                                                                                                                                                                                                                                                                                                                                                                                                                                                                                                                                                                                                                                                                                                                                                                                                                                                                                                                                                                                                                                                                                                                                                                                                                                                                                                                                                                                                                                                     | urn east on                                                 |
| <b>LOCATION</b> From the I-80 Big Springs, Nebraska exit # 107, travel south of                                                                                                                                                                                                                                                                                                                                                                                                                                                                                                                                                                                                                                                                                                                                                                                                                                                                                                                                                                                                                                                                                                                                                                                                                                                                                                                                                                                                                                                                                                                                                                                                                                                                                                                                                                                                                                                                                                                                                                                                                                                 | efore Big<br>est 40)                                        |
| <b>LEGAL</b> Keith County Assessor's PID# 263313701, 263318501, and 26331 tract lying south of River in SW1/4 19-13-40 and a Tract in NW1/4 the south line of Theeaton & McGrath irrigation ditch in Section 30, Range 40, and a tract south of south line of Eaton-McGrath irrigation north of I-80 in Section 30, Township 13N, Range 40, all West of the Keith County, Nebraska.                                                                                                                                                                                                                                                                                                                                                                                                                                                                                                                                                                                                                                                                                                                                                                                                                                                                                                                                                                                                                                                                                                                                                                                                                                                                                                                                                                                                                                                                                                                                                                                                                                                                                                                                             | ying north of<br>Township 13N,<br>on ditch and              |