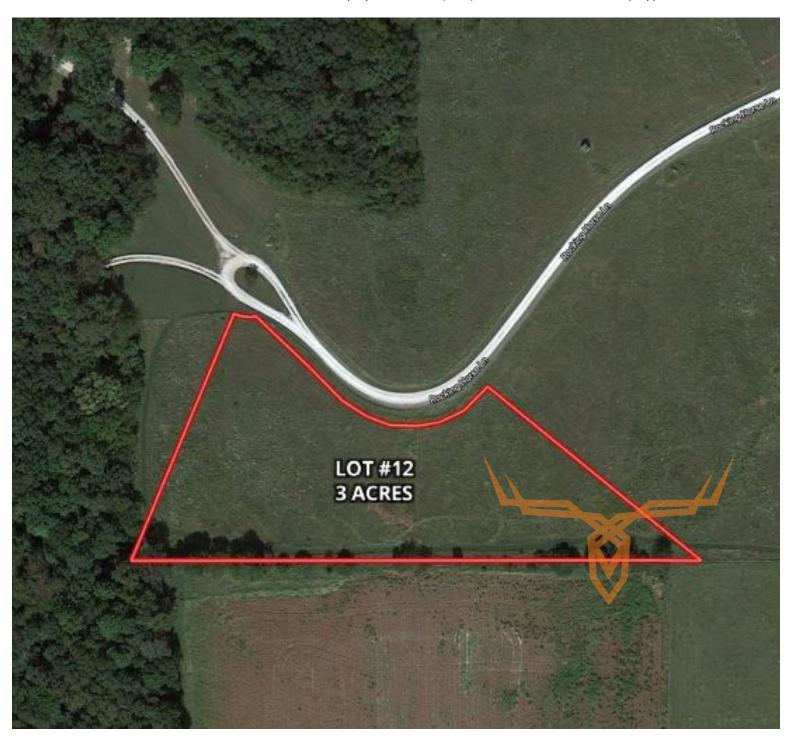

## Vacant Building Lot in Bryant's Creek Subdivision for Sale

www.TrophyPA.com • (855) 573-5263 • leads@trophypa.com

**PRICE:** \$32,500

**COUNTY:** Lincoln

ACRES: 3

### **PROPERTY ADDRESS:** 240 Rocking Horse Lane Elsberry, MO 63343

#### **PROPERTY HIGHLIGHTS:**

- 3+/- acre Flat Building Site on Paved Roads
- Utilities on Site
- Nice Views
- Just minutes from Hwy 61

- Elsberry School District
- Just north of Troy, MO
- Your Builder/Your Plan

#### **PROPERTY DESCRIPTION:**

Located in the rolling hills of Lincoln County, Missouri, Bryant's Creek subdivision is a neighborhood of luxury homes on nice sized lots. Paved roads, water and electric are all included!! This lot is mostly flat and set up to build a nice home with plenty of space for a shop.