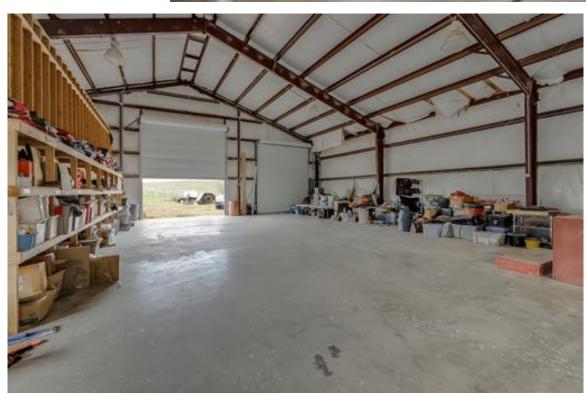

## 2305 Harrodsburg Rd 42± ACRES |Lawrenceburg, KY

Arrowhead Farm & Training Center, a 42 acre Equestrian Facility with great location! This facility was designed & built by a renowned equestrian trainer to include everything needed to raise and train quality show horses of any breed. The main barn houses 34 large stalls, an indoor heated riding/training arena measuring 250x50, 2 large tack rooms, grooming stations, a large wash stall, 2 large feed rooms, one on each end of the barn all with a generous rubber brick paved center aiselway. Additionally, the barn contains a 1700sqft office/living quarters, with stone fireplace, full kitchen and master suite on the second floor. Two identical 2 bedroom two bath employee apartments are located on each end of the main barn as well. Other amenities include an outdoor training/show ring with a beautiful water feature, 60x100 large metal storage barn with 18ft overhead doors and concrete floor, climate controlled office or additional employee living quarters, a 2 car detached garage, low maintenance PVC fencing and to top it all off a 5 acre spring fed stocked lake! Located 15 miles to Keeneland the Bluegrass Airport, do not miss this opportunity. Possible Commercial Zoning!

1,700sqft office/ living quarters with 2nd floor bedroom

Two identical 2 BR 2 BA employee apartments

60'x100' metal storage barn with 18ft overhead doors

Outdoor training/ show ring with beautiful water feature