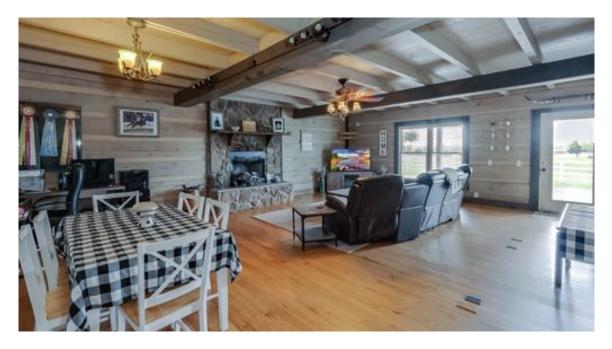

## 2305 Harrodsburg Rd 42± ACRES |Lawrenceburg, KY

Arrowhead Farm & Training Center, a 42 acre Equestrian Facility with great location! This facility was designed & built by a renowned equestrian trainer to include everything needed to raise and train quality show horses of any breed. The main barn houses 34 large stalls, an indoor heated riding/training arena measuring 250x50, 2 large tack rooms, grooming stations, a large wash stall, 2 large feed rooms, one on each end of the barn all with a generous rubber brick paved center aiselway. Additionally, the barn contains a 1700sqft office/living quarters, with stone fireplace, full kitchen and master suite on the second floor. Two identical 2 bedroom two bath employee apartments are located on each end of the main barn as well. Other amenities include an outdoor training/show ring with a beautiful water feature, 60x100 large metal storage barn with 18ft overhead doors and concrete floor, climate controlled office or additional employee living quarters, a 2 car detached garage, low maintenance PVC fencing and to top it all off a 5 acre spring fed stocked lake! Located 15 miles to Keeneland the Bluegrass Airport, do not miss this opportunity. Possible Commercial Zoning!

1,700sqft office/ living quarters with 2nd floor bedroom

Two identical 2 BR 2 BA employee apartments

60'x100' metal storage barn with 18ft overhead doors

Outdoor training/ show ring with beautiful water feature