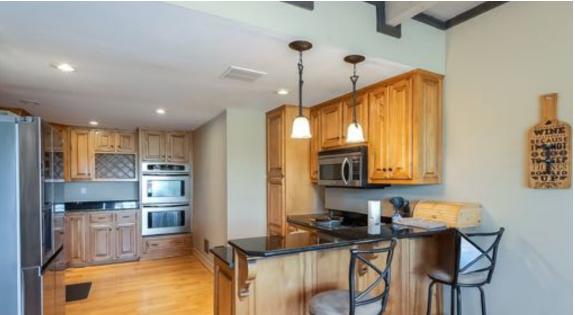

## 2305 Harrodsburg Rd 42± ACRES |Lawrenceburg, KY

Arrowhead Farm & Training Center, a 42 acre Equestrian Facility with great location! This facility was designed & built by a renowned equestrian trainer to include everything needed to raise and train quality show horses of any breed. The main barn houses 34 large stalls, an indoor heated riding/training arena measuring 250x50, 2 large tack rooms, grooming stations, a large wash stall, 2 large feed rooms, one on each end of the barn all with a generous rubber brick paved center aiselway. Additionally, the barn contains a 1700sqft office/living quarters, with stone fireplace, full kitchen and master suite on the second floor. Two identical 2 bedroom two bath employee apartments are located on each end of the main barn as well. Other amenities include an outdoor training/show ring with a beautiful water feature, 60x100 large metal storage barn with 18ft overhead doors and concrete floor, climate controlled office or additional employee living quarters, a 2 car detached garage, low maintenance PVC fencing and to top it all off a 5 acre spring fed stocked lake! Located 15 miles to Keeneland the Bluegrass Airport, do not miss this opportunity. Possible Commercial Zoning!