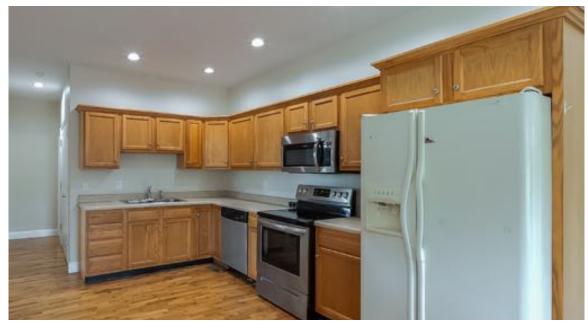

## 2305 Harrodsburg Rd 42± ACRES |Lawrenceburg, KY

Arrowhead Farm & Training Center, a 42 acre Equestrian Facility with great location! This facility was designed & built by a renowned equestrian trainer to include everything needed to raise and train quality show horses of any breed. The main barn houses 34 large stalls, an indoor heated riding/training arena measuring 250x50, 2 large tack rooms, grooming stations, a large wash stall, 2 large feed rooms, one on each end of the barn all with a generous rubber brick paved center aiselway. Additionally, the barn contains a 1700sqft office/living quarters, with stone fireplace, full kitchen and master suite on the second floor. Two identical 2 bedroom two bath employee apartments are located on each end of the main barn as well. Other amenities include an outdoor training/show ring with a beautiful water feature, 60x100 large metal storage barn with 18ft overhead doors and concrete floor, climate controlled office or additional employee living quarters, a 2 car detached garage, low maintenance PVC fencing and to top it all off a 5 acre spring fed stocked lake! Located 15 miles to Keeneland the Bluegrass Airport, do not miss this opportunity. Possible Commercial Zoning!

1,700sqft office/ living quarters with 2nd floor bedroom

Two identical 2 BR 2 BA employee apartments

60'x100' metal storage barn with 18ft overhead doors

Outdoor training/ show ring with beautiful water feature