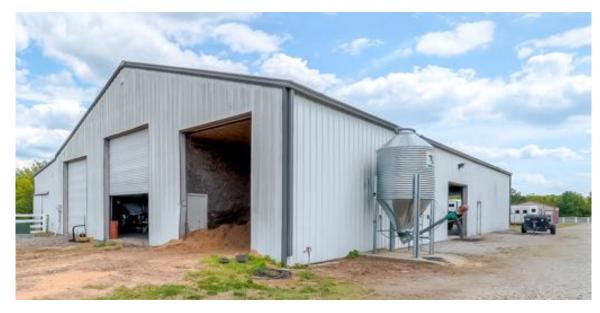

## 2305 Harrodsburg Rd 42± ACRES |Lawrenceburg, KY

Arrowhead Farm & Training Center, a 42 acre Equestrian Facility with great location! This facility was designed & built by a renowned equestrian trainer to include everything needed to raise and train quality show horses of any breed. The main barn houses 34 large stalls, an indoor heated riding/training arena measuring 250x50, 2 large tack rooms, grooming stations, a large wash stall, 2 large feed rooms, one on each end of the barn all with a generous rubber brick paved center aiselway. Additionally, the barn contains a 1700sqft office/living quarters, with stone fireplace, full kitchen and master suite on the second floor. Two identical 2 bedroom two bath employee apartments are located on each end of the main barn as well. Other amenities include an outdoor training/show ring with a beautiful water feature, 60x100 large metal storage barn with 18ft overhead doors and concrete floor, climate controlled office or additional employee living quarters, a 2 car detached garage, low maintenance PVC fencing and to top it all off a 5 acre spring fed stocked lake! Located 15 miles to Keeneland the Bluegrass Airport, do not miss this opportunity. Possible Commercial Zoning!

1,700sqft office/ living quarters with 2nd floor bedroom

Two identical 2 BR 2 BA employee apartments

60'x100' metal storage barn with 18ft overhead doors

Outdoor training/ show ring with beautiful water feature