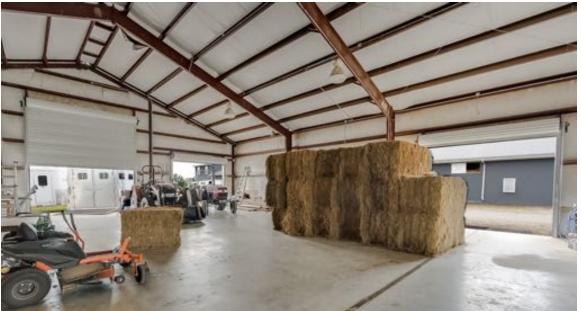

## 2305 Harrodsburg Rd 42± ACRES |Lawrenceburg, KY

Arrowhead Farm & Training Center, a 42 acre Equestrian Facility with great location! This facility was designed & built by a renowned equestrian trainer to include everything needed to raise and train quality show horses of any breed. The main barn houses 34 large stalls, an indoor heated riding/training arena measuring 250x50, 2 large tack rooms, grooming stations, a large wash stall, 2 large feed rooms, one on each end of the barn all with a generous rubber brick paved center aiselway. Additionally, the barn contains a 1700sqft office/living quarters, with stone fireplace, full kitchen and master suite on the second floor. Two identical 2 bedroom two bath employee apartments are located on each end of the main barn as well. Other amenities include an outdoor training/show ring with a beautiful water feature, 60x100 large metal storage barn with 18ft overhead doors and concrete floor, climate controlled office or additional employee living quarters, a 2 car detached garage, low maintenance PVC fencing and to top it all off a 5 acre spring fed stocked lake! Located 15 miles to Keeneland the Bluegrass Airport, do not miss this opportunity. Possible Commercial Zoning!

1,700sqft office/ living quarters with 2nd floor bedroom

Two identical 2 BR 2 BA employee apartments

60'x100' metal storage barn with 18ft overhead doors

Outdoor training/ show ring with beautiful water feature