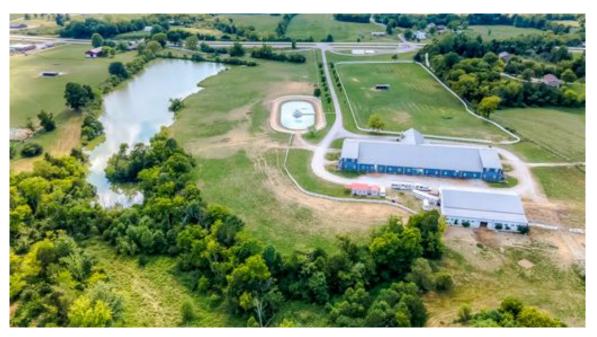

## 2305 Harrodsburg Rd 42± ACRES |Lawrenceburg, KY

Arrowhead Farm & Training Center, a 42 acre Equestrian Facility with great location! This facility was designed & built by a renowned equestrian trainer to include everything needed to raise and train quality show horses of any breed. The main barn houses 34 large stalls, an indoor heated riding/training arena measuring 250x50, 2 large tack rooms, grooming stations, a large wash stall, 2 large feed rooms, one on each end of the barn all with a generous rubber brick paved center aiselway. Additionally, the barn contains a 1700sqft office/living quarters, with stone fireplace, full kitchen and master suite on the second floor. Two identical 2 bedroom two bath employee apartments are located on each end of the main barn as well. Other amenities include an outdoor training/show ring with a beautiful water feature, 60x100 large metal storage barn with 18ft overhead doors and concrete floor, climate controlled office or additional employee living quarters, a 2 car detached garage, low maintenance PVC fencing and to top it all off a 5 acre spring fed stocked lake! Located 15 miles to Keeneland the Bluegrass Airport, do not miss this opportunity. Possible Commercial Zoning!