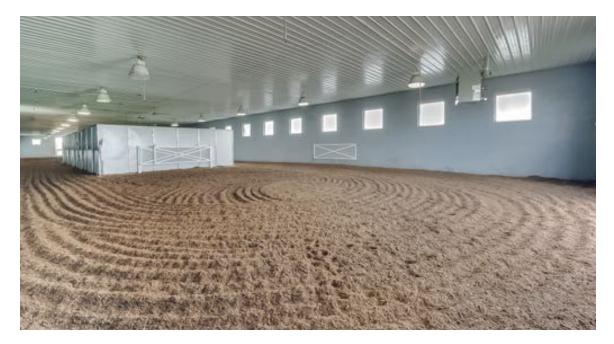

## 2305 Harrodsburg Rd 42± ACRES |Lawrenceburg, KY

Arrowhead Farm & Training Center, a 42 acre Equestrian Facility with great location! This facility was designed & built by a renowned equestrian trainer to include everything needed to raise and train quality show horses of any breed. The main barn houses 34 large stalls, an indoor heated riding/training arena measuring 250x50, 2 large tack rooms, grooming stations, a large wash stall, 2 large feed rooms, one on each end of the barn all with a generous rubber brick paved center aiselway. Additionally, the barn contains a 1700sqft office/living quarters, with stone fireplace, full kitchen and master suite on the second floor. Two identical 2 bedroom two bath employee apartments are located on each end of the main barn as well. Other amenities include an outdoor training/show ring with a beautiful water feature, 60x100 large metal storage barn with 18ft overhead doors and concrete floor, climate controlled office or additional employee living quarters, a 2 car detached garage, low maintenance PVC fencing and to top it all off a 5 acre spring fed stocked lake! Located 15 miles to Keeneland the Bluegrass Airport, do not miss this opportunity. Possible Commercial Zoning!

## Listing Price: \$1,995,000

Tom Biederman Broker

859.312.0606

859.277.2030

1076 Wellington Way Lexington, KY 40513

34 stall barn

250'x50' heated indoor arena

Large stalls, rubber brick aisle way and 2 tack rooms