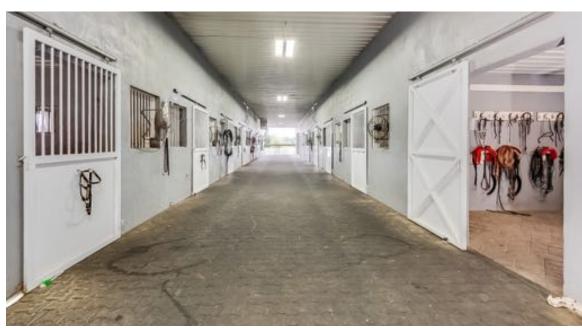

## 2305 Harrodsburg Rd 42± ACRES |Lawrenceburg, KY

Arrowhead Farm & Training Center, a 42 acre Equestrian Facility with great location! This facility was designed & built by a renowned equestrian trainer to include everything needed to raise and train quality show horses of any breed. The main barn houses 34 large stalls, an indoor heated riding/training arena measuring 250x50, 2 large tack rooms, grooming stations, a large wash stall, 2 large feed rooms, one on each end of the barn all with a generous rubber brick paved center aiselway. Additionally, the barn contains a 1700sqft office/living quarters, with stone fireplace, full kitchen and master suite on the second floor. Two identical 2 bedroom two bath employee apartments are located on each end of the main barn as well. Other amenities include an outdoor training/show ring with a beautiful water feature, 60x100 large metal storage barn with 18ft overhead doors and concrete floor, climate controlled office or additional employee living quarters, a 2 car detached garage, low maintenance PVC fencing and to top it all off a 5 acre spring fed stocked lake! Located 15 miles to Keeneland the Bluegrass Airport, do not miss this opportunity. Possible Commercial Zoning!

## Listing Price: \$1,995,000

Tom Biederman Broker

859.312.0606

859.277.2030

1076 Wellington Way Lexington, KY 40513

34 stall barn

250'x50' heated indoor arena

Large stalls, rubber brick aisle way and 2 tack rooms