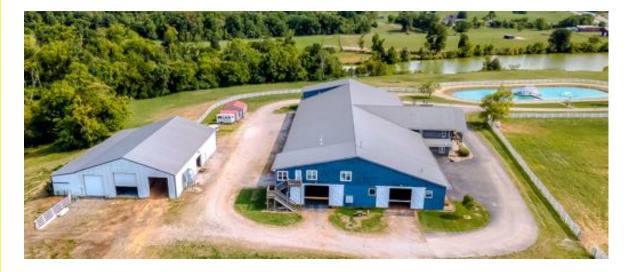

## 2305 Harrodsburg Rd 42± ACRES |Lawrenceburg, KY

Arrowhead Farm & Training Center, a 42 acre Equestrian Facility with great location! This facility was designed & built by a renowned equestrian trainer to include everything needed to raise and train quality show horses of any breed. The main barn houses 34 large stalls, an indoor heated riding/training arena measuring 250x50, 2 large tack rooms, grooming stations, a large wash stall, 2 large feed rooms, one on each end of the barn all with a generous rubber brick paved center aiselway. Additionally, the barn contains a 1700sqft office/living quarters, with stone fireplace, full kitchen and master suite on the second floor. Two identical 2 bedroom two bath employee apartments are located on each end of the main barn as well. Other amenities include an outdoor training/show ring with a beautiful water feature, 60x100 large metal storage barn with 18ft overhead doors and concrete floor, climate controlled office or additional employee living quarters, a 2 car detached garage, low maintenance PVC fencing and to top it all off a 5 acre spring fed stocked lake! Located 15 miles to Keeneland the Bluegrass Airport, do not miss this opportunity. Possible Commercial Zoning!

## Listing Price: \$1,995,000

Tom Biederman Broker

859.312.0606

859.277.2030

1076 Wellington Way Lexington, KY 40513

34 stall barn

250'x50' heated indoor arena

Large stalls, rubber brick aisle way and 2 tack rooms

1,700sqft office/ living quarters with 2nd floor bedroom

Two identical 2 BR 2 BA employee apartments

60'x100' metal storage barn with 18ft overhead doors

Outdoor training/ show ring with beautiful water feature