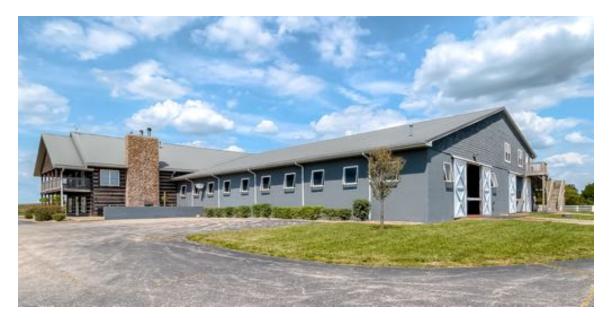

## 2305 Harrodsburg Rd 42± ACRES |Lawrenceburg, KY

Arrowhead Farm & Training Center, a 42 acre Equestrian Facility with great location! This facility was designed & built by a renowned equestrian trainer to include everything needed to raise and train quality show horses of any breed. The main barn houses 34 large stalls, an indoor heated riding/training arena measuring 250x50, 2 large tack rooms, grooming stations, a large wash stall, 2 large feed rooms, one on each end of the barn all with a generous rubber brick paved center aiselway. Additionally, the barn contains a 1700sqft office/living quarters, with stone fireplace, full kitchen and master suite on the second floor. Two identical 2 bedroom two bath employee apartments are located on each end of the main barn as well. Other amenities include an outdoor training/show ring with a beautiful water feature, 60x100 large metal storage barn with 18ft overhead doors and concrete floor, climate controlled office or additional employee living quarters, a 2 car detached garage, low maintenance PVC fencing and to top it all off a 5 acre spring fed stocked lake! Located 15 miles to Keeneland the Bluegrass Airport, do not miss this opportunity. Possible Commercial Zoning!

## Listing Price: \$1,995,000

Tom Biederman Broker

859.312.0606

859.277.2030

1076 Wellington Way Lexington, KY 40513

34 stall barn

250'x50' heated indoor arena

Large stalls, rubber brick aisle way and 2 tack rooms