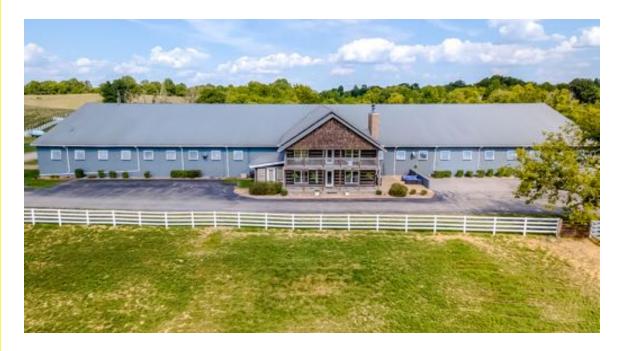

## 2305 Harrodsburg Rd 42± ACRES |Lawrenceburg, KY

Arrowhead Farm & Training Center, a 42 acre Equestrian Facility with great location! This facility was designed & built by a renowned equestrian trainer to include everything needed to raise and train quality show horses of any breed. The main barn houses 34 large stalls, an indoor heated riding/training arena measuring 250x50, 2 large tack rooms, grooming stations, a large wash stall, 2 large feed rooms, one on each end of the barn all with a generous rubber brick paved center aiselway. Additionally, the barn contains a 1700sqft office/living quarters, with stone fireplace, full kitchen and master suite on the second floor. Two identical 2 bedroom two bath employee apartments are located on each end of the main barn as well. Other amenities include an outdoor training/show ring with a beautiful water feature, 60x100 large metal storage barn with 18ft overhead doors and concrete floor, climate controlled office or additional employee living quarters, a 2 car detached garage, low maintenance PVC fencing and to top it all off a 5 acre spring fed stocked lake! Located 15 miles to Keeneland the Bluegrass Airport, do not miss this opportunity. Possible Commercial Zoning!

## Listing Price: \$1,995,000

Tom Biederman Broker

859.312.0606

859.277.2030

1076 Wellington Way Lexington, KY 40513

34 stall barn

250'x50' heated indoor arena

Large stalls, rubber brick aisle way and 2 tack rooms