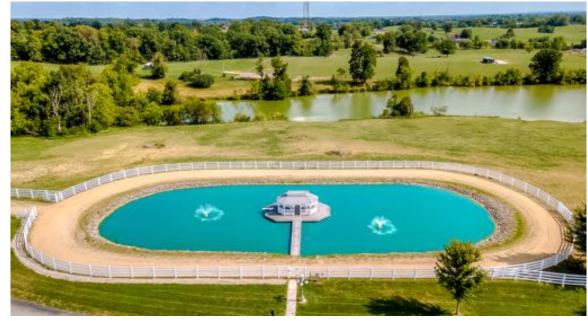

## 2305 Harrodsburg Rd 42± ACRES |Lawrenceburg, KY

Arrowhead Farm & Training Center, a 42 acre Equestrian Facility with great location! This facility was designed & built by a renowned equestrian trainer to include everything needed to raise and train quality show horses of any breed. The main barn houses 34 large stalls, an indoor heated riding/training arena measuring 250x50, 2 large tack rooms, grooming stations, a large wash stall, 2 large feed rooms, one on each end of the barn all with a generous rubber brick paved center aiselway. Additionally, the barn contains a 1700sqft office/living quarters, with stone fireplace, full kitchen and master suite on the second floor. Two identical 2 bedroom two bath employee apartments are located on each end of the main barn as well. Other amenities include an outdoor training/show ring with a beautiful water feature, 60x100 large metal storage barn with 18ft overhead doors and concrete floor, climate controlled office or additional employee living quarters, a 2 car detached garage, low maintenance PVC fencing and to top it all off a 5 acre spring fed stocked lake! Located 15 miles to Keeneland the Bluegrass Airport, do not miss this opportunity. Possible Commercial Zoning!

1,700sqft office/ living quarters with 2nd floor bedroom

Two identical 2 BR 2 BA employee apartments

60'x100' metal storage barn with 18ft overhead doors

Outdoor training/ show ring with beautiful water feature