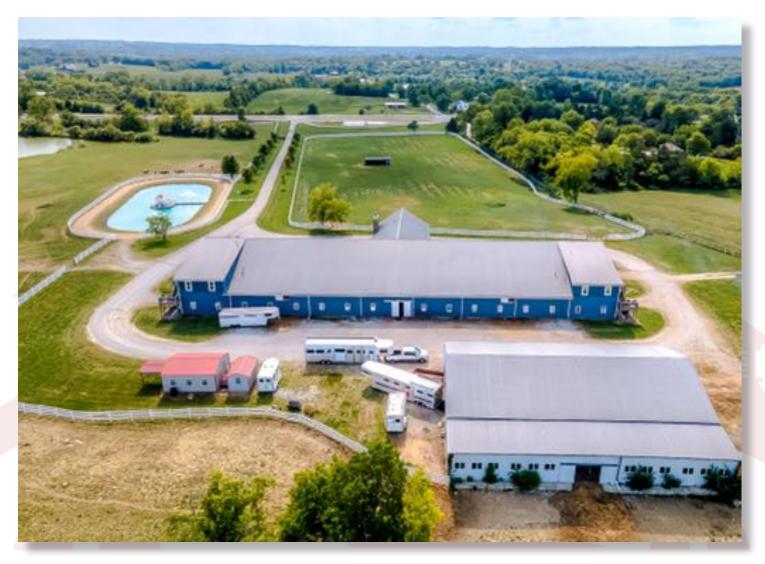

## 2305 Harrodsburg Rd 42± ACRES |Lawrenceburg, KY

Arrowhead Farm & Training Center, a 42 acre Equestrian Facility with great location! This facility was designed & built by a renowned equestrian trainer to include everything needed to raise and train quality show horses of any breed. The main barn houses 34 large stalls, an indoor heated riding/training arena measuring 250x50, 2 large tack rooms, grooming stations, a large wash stall, 2 large feed rooms, one on each end of the barn all with a generous rubber brick paved center aiselway. Additionally, the barn contains a 1700sqft office/living quarters, with stone fireplace, full kitchen and master suite on the second floor. Two identical 2 bedroom two bath employee apartments are located on each end of the main barn as well. Other amenities include an outdoor training/show ring with a beautiful water feature, 60x100 large metal storage barn with 18ft overhead doors and concrete floor, climate controlled office or additional employee living quarters, a 2 car detached garage, low maintenance PVC fencing and to top it all off a 5 acre spring fed stocked lake! Located 15 miles to Keeneland the Bluegrass Airport, do not miss this opportunity. Possible Commercial Zoning!

## Listing Price: \$1,995,000

Tom Biederman Broker

859.312.0606

859.277.2030

1076 Wellington Way Lexington, KY 40513

34 stall barn

250'x50' heated indoor arena

Large stalls, rubber brick aisle way and 2 tack rooms

1,700sqft office/ living quarters with 2nd floor bedroom

Two identical 2 BR 2 BA employee apartments

60'x100' metal storage barn with 18ft overhead doors

Outdoor training/ show ring with beautiful water feature