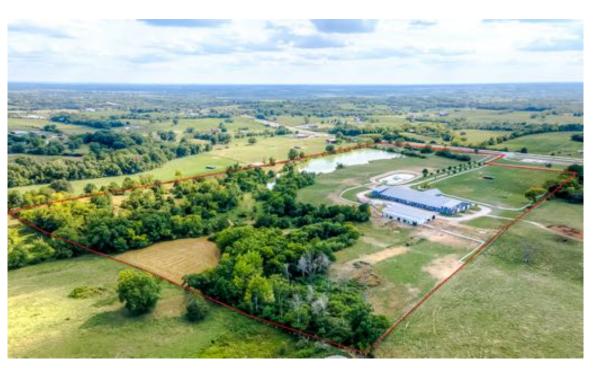

## 2305 Harrodsburg Rd 42± ACRES |Lawrenceburg, KY

Arrowhead Farm & Training Center, a 42 acre Equestrian Facility with great location! This facility was designed & built by a renowned equestrian trainer to include everything needed to raise and train quality show horses of any breed. The main barn houses 34 large stalls, an indoor heated riding/training arena measuring 250x50, 2 large tack rooms, grooming stations, a large wash stall, 2 large feed rooms, one on each end of the barn all with a generous rubber brick paved center aiselway. Additionally, the barn contains a 1700sqft office/living quarters, with stone fireplace, full kitchen and master suite on the second floor. Two identical 2 bedroom two bath employee apartments are located on each end of the main barn as well. Other amenities include an outdoor training/show ring with a beautiful water feature, 60x100 large metal storage barn with 18ft overhead doors and concrete floor, climate controlled office or additional employee living quarters, a 2 car detached garage, low maintenance PVC fencing and to top it all off a 5 acre spring fed stocked lake! Located 15 miles to Keeneland the Bluegrass Airport, do not miss this opportunity. Possible Commercial Zoning!