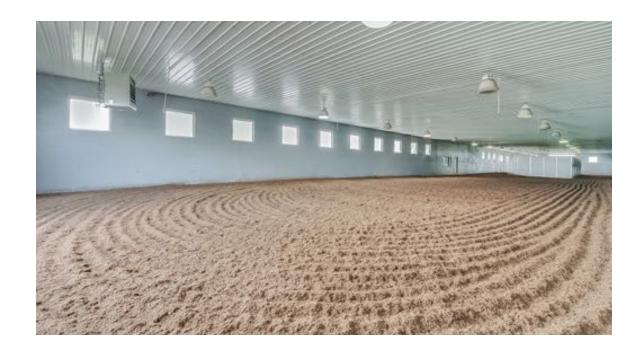

## 2305 Harrodsburg Rd 42± ACRES |Lawrenceburg, KY

Arrowhead Farm & Training Center, a 42 acre Equestrian Facility with great location! This facility was designed & built by a renowned equestrian trainer to include everything needed to raise and train quality show horses of any breed. The main barn houses 34 large stalls, an indoor heated riding/training arena measuring 250x50, 2 large tack rooms, grooming stations, a large wash stall, 2 large feed rooms, one on each end of the barn all with a generous rubber brick paved center aiselway. Additionally, the barn contains a 1700sqft office/living quarters, with stone fireplace, full kitchen and master suite on the second floor. Two identical 2 bedroom two bath employee apartments are located on each end of the main barn as well. Other amenities include an outdoor training/show ring with a beautiful water feature, 60x100 large metal storage barn with 18ft overhead doors and concrete floor, climate controlled office or additional employee living quarters, a 2 car detached garage, low maintenance PVC fencing and to top it all off a 5 acre spring fed stocked lake! Located 15 miles to Keeneland the Bluegrass Airport, do not miss this opportunity. Possible Commercial Zoning!

## Listing Price: \$1,995,000

Tom Biederman Broker

859.312.0606

859.277.2030

1076 Wellington Way Lexington, KY 40513

34 stall barn

250'x50' heated indoor arena

Large stalls, rubber brick aisle way and 2 tack rooms