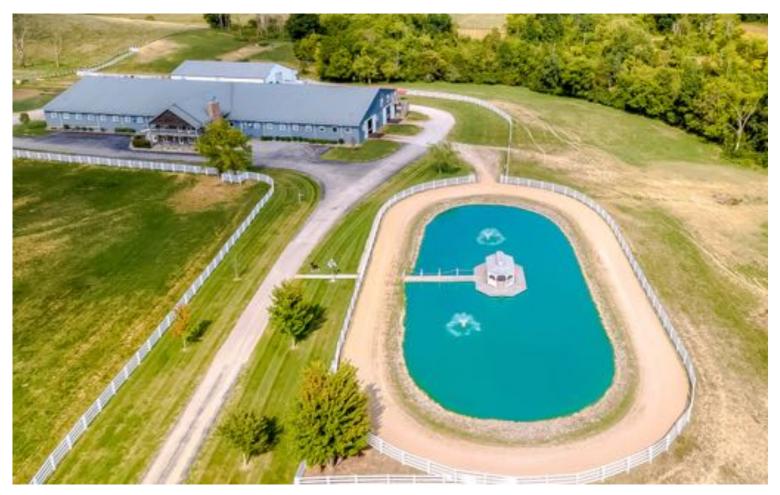

## 2305 Harrodsburg Rd 42± ACRES |Lawrenceburg, KY

Arrowhead Farm & Training Center, a 42 acre Equestrian Facility with great location! This facility was designed & built by a renowned equestrian trainer to include everything needed to raise and train quality show horses of any breed. The main barn houses 34 large stalls, an indoor heated riding/training arena measuring 250x50, 2 large tack rooms, grooming stations, a large wash stall, 2 large feed rooms, one on each end of the barn all with a generous rubber brick paved center aiselway. Additionally, the barn contains a 1700sqft office/living quarters, with stone fireplace, full kitchen and master suite on the second floor. Two identical 2 bedroom two bath employee apartments are located on each end of the main barn as well. Other amenities include an outdoor training/show ring with a beautiful water feature, 60x100 large metal storage barn with 18ft overhead doors and concrete floor, climate controlled office or additional employee living quarters, a 2 car detached garage, low maintenance PVC fencing and to top it all off a 5 acre spring fed stocked lake! Located 15 miles to Keeneland the Bluegrass Airport, do not miss this opportunity. Possible Commercial Zoning!

1,700sqft office/ living quarters with 2nd floor bedroom

Two identical 2 BR 2 BA employee apartments

60'x100' metal storage barn with 18ft overhead doors

Outdoor training/ show ring with beautiful water feature