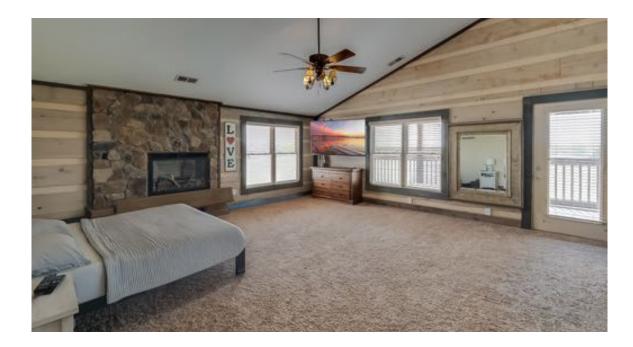

## 2305 Harrodsburg Rd 42± ACRES |Lawrenceburg, KY

Arrowhead Farm & Training Center, a 42 acre Equestrian Facility with great location! This facility was designed & built by a renowned equestrian trainer to include everything needed to raise and train quality show horses of any breed. The main barn houses 34 large stalls, an indoor heated riding/training arena measuring 250x50, 2 large tack rooms, grooming stations, a large wash stall, 2 large feed rooms, one on each end of the barn all with a generous rubber brick paved center aiselway. Additionally, the barn contains a 1700sqft office/living quarters, with stone fireplace, full kitchen and master suite on the second floor. Two identical 2 bedroom two bath employee apartments are located on each end of the main barn as well. Other amenities include an outdoor training/show ring with a beautiful water feature, 60x100 large metal storage barn with 18ft overhead doors and concrete floor, climate controlled office or additional employee living quarters, a 2 car detached garage, low maintenance PVC fencing and to top it all off a 5 acre spring fed stocked lake! Located 15 miles to Keeneland the Bluegrass Airport, do not miss this opportunity. Possible Commercial Zoning!

1,700sqft office/ living quarters with 2nd floor bedroom

Two identical 2 BR 2 BA employee apartments

60'x100' metal storage barn with 18ft overhead doors

Outdoor training/ show ring with beautiful water feature