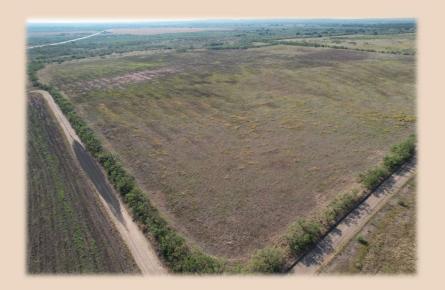

## 40+/- Acres (Tr9) Coleman County

This 40+/- acre parcel is available for purchase just outside Novice, Texas, offering a prime opportunity for buyers seeking unrestricted land. This property features access to Coleman County water and electricity at the county road, ensuring convenience for future development. The land consists of clean pasture with native grass, ideal for various agricultural or recreational uses and would make a great homesite. **Located just 12 minutes** southeast of Lawn and 15 miles northwest of Coleman, this tract provides a peaceful rural setting with easy access to nearby amenities. Call today for your showing!

## 40+/- Acres (Tr9) Coleman County

- · County Coleman
- Schools Coleman I.S.D.
- Pasture Native Grasses
- Surface Water None
- Soil Type Sandy Loam
- · Terrain Flat
- Hunting N/A
- Minerals Convey No
- Ag Exempt Yes
- . Taxes \$TBD
- Price Per Acre \$4,498
- Price \$179,900
- MLS 20725857