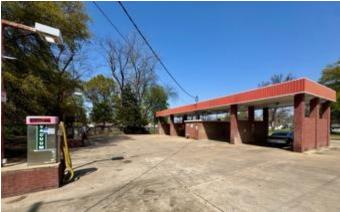

### 203 North Oak Avenue, Ruleville, Mississippi 38771 \$86,000

Are you looking to start your own business or add to your portfolio? This car wash presents a great opportunity to increase your monthly income. The public car wash features four wash bays equipped with handheld foam brushes and pressure guns with multiple settings to clean your vehicle and recreational toys effectively. Additionally, the back of the property has three vacuums for interior cleaning. Conveniently located right off Highway 49 in a high-traffic area, this car wash is situated across from a Subway and just down the street from a double-quick gas station. A property like this could generate an additional income of \$1,000 to \$2,000 per month. Don't miss out on this chance to invest in a high-visibility location with a steady customer flow and growth potential! To schedule a private showing, please call or text Leland or Anthony.