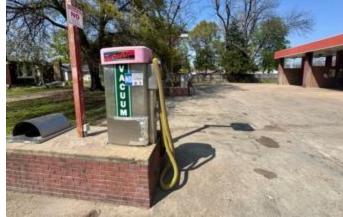

### 203 North Oak Avenue, Ruleville, Mississippi 38771 \$86,000

Are you looking to start your own business or add to your portfolio? This car wash presents a great opportunity to increase your monthly income. The public car wash features four wash bays equipped with handheld foam brushes and pressure guns with multiple settings to clean your vehicle and recreational toys effectively. Additionally, the back of the property has three vacuums for interior cleaning. Conveniently located right off Highway 49 in a high-traffic area, this car wash is situated across from a Subway and just down the street from a double-quick gas station. A property like this could generate an additional income of \$1,000 to \$2,000 per month. Don't miss out on this chance to invest in a high-visibility location with a steady customer flow and growth potential! To schedule a private showing, please call or text Leland or Anthony.