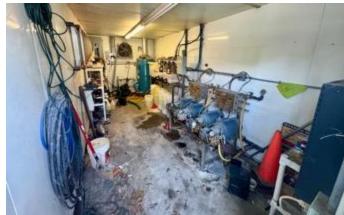

### 203 North Oak Avenue, Ruleville, Mississippi 38771 \$86,000

Are you looking to start your own business or add to your portfolio? This car wash presents a great opportunity to increase your monthly income. The public car wash features four wash bays equipped with handheld foam brushes and pressure guns with multiple settings to clean your vehicle and recreational toys effectively. Additionally, the back of the property has three vacuums for interior cleaning. Conveniently located right off Highway 49 in a high-traffic area, this car wash is situated across from a Subway and just down the street from a double-quick gas station. A property like this could generate an additional income of \$1,000 to \$2,000 per month. Don't miss out on this chance to invest in a high-visibility location with a steady customer flow and growth potential! To schedule a private showing, please call or text Leland or Anthony.