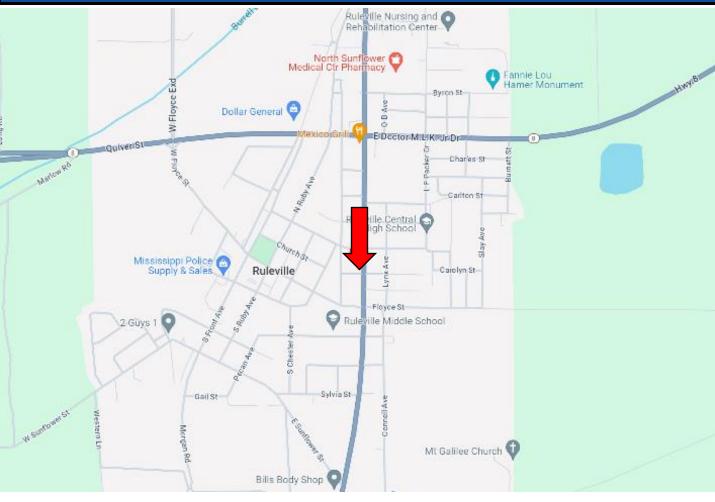

### Directional Map

**Directions from Hwy 8 and Hwy 49 in Ruleville, MS**: Turn onto Hwy 49W/N Oak Ave. After 500 feet, the property will be on your right. 203 N Oak Ave Ruleville, MS 38771 - **Google Map Link** 