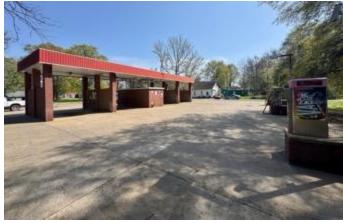

### 203 North Oak Avenue, Ruleville, Mississippi 38771 \$86,000

Are you looking to start your own business or add to your portfolio? This car wash presents a great opportunity to increase your monthly income. The public car wash features four wash bays equipped with handheld foam brushes and pressure guns with multiple settings to clean your vehicle and recreational toys effectively. Additionally, the back of the property has three vacuums for interior cleaning. Conveniently located right off Highway 49 in a high-traffic area, this car wash is situated across from a Subway and just down the street from a double-quick gas station. A property like this could generate an additional income of \$1,000 to \$2,000 per month. Don't miss out on this chance to invest in a high-visibility location with a steady customer flow and growth potential! To schedule a private showing, please call or text Leland or Anthony.