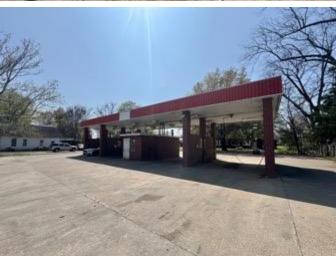

### 203 North Oak Avenue, Ruleville, Mississippi 38771 \$86,000

Are you looking to start your own business or add to your portfolio? This car wash presents a great opportunity to increase your monthly income. The public car wash features four wash bays equipped with handheld foam brushes and pressure guns with multiple settings to clean your vehicle and recreational toys effectively. Additionally, the back of the property has three vacuums for interior cleaning. Conveniently located right off Highway 49 in a high-traffic area, this car wash is situated across from a Subway and just down the street from a double-quick gas station. A property like this could generate an additional income of \$1,000 to \$2,000 per month. Don't miss out on this chance to invest in a high-visibility location with a steady customer flow and growth potential! To schedule a private showing, please call or text Leland or Anthony.