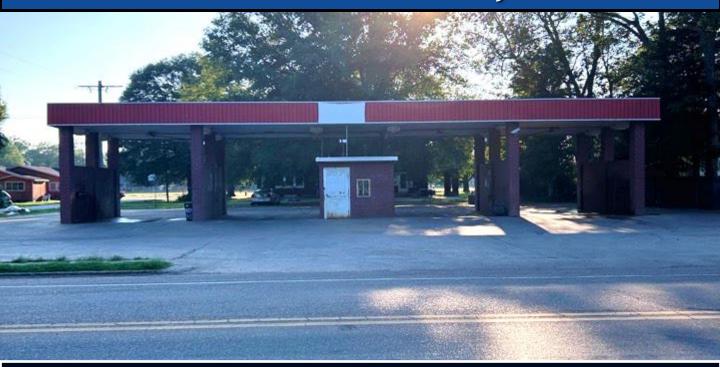

## HIGHWAY 49 CAR WASH IN RULEVILLE SUNFLOWER COUNTY, MS

### 203 North Oak Avenue, Ruleville, Mississippi 38771 \$86,000

Are you looking to start your own business or add to your portfolio? This car wash presents a great opportunity to increase your monthly income. The public car wash features four wash bays equipped with handheld foam brushes and pressure guns with multiple settings to clean your vehicle and recreational toys effectively. Additionally, the back of the property has three vacuums for interior cleaning. Conveniently located right off Highway 49 in a high-traffic area, this car wash is situated across from a Subway and just down the street from a double-quick gas station. A property like this could generate an additional income of \$1,000 to \$2,000 per month. Don't miss out on this chance to invest in a high-visibility location with a steady customer flow and growth potential! To schedule a private showing, please call or text Leland or Anthony.