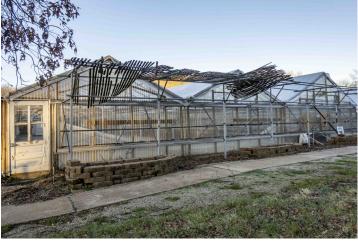

## Bidding Ends Wednesday, April 30th at 10:00 AM

Formerly a thriving greenhouse operation, this property in Wildwood, MO, offers incredible potential. Set on approximately 5.5± acres, the property includes a 3-bedroom, 2-bathroom house and multiple outbuildings, including a large metal barn and office space. Previously spanning 52,944± square feet of greenhouse structures, the property is equipped with automated heating, cooling, and irrigation systems, as well as a 1.3-million BTU biofuel boiler. Although no longer an active business, these facilities lay the groundwork for future ventures. With a history of successful retail and wholesale operations, this property is now poised for its next chapter. The property will be sold at auction and will positively sell to the highest bidder. Don't miss this unique opportunity to acquire a versatile, well -equipped property in a prime location.