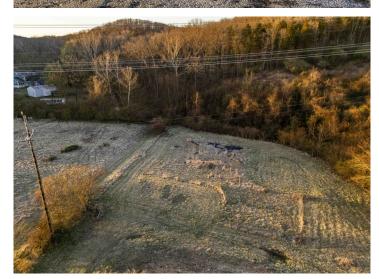

www.TrophyPA.com • (855) 573-5263 • leads@trophypa.com

BIDDING ENDS WEDNESDAY, APRIL 30<sup>th</sup> at 10:00 AM See Full Terms & Conditions at www.trophypa.com

**PROPERTY ADDRESS:** 18944 Saint Albans Road Wildwood, MO 63038 ACRES: 5.5± COUNTY: St. Louis

## Bidding Ends Wednesday, April 30th at 10:00 AM

Formerly a thriving greenhouse operation, this property in Wildwood, MO, offers incredible potential. Set on approximately 5.5± acres, the property includes a 3-bedroom, 2-bathroom house and multiple outbuildings, including a large metal barn and office space. Previously spanning 52,944± square feet of greenhouse structures, the property is equipped with automated heating, cooling, and irrigation systems, as well as a 1.3-million BTU biofuel boiler. Although no longer an active business, these facilities lay the groundwork for future ventures. With a history of successful retail and wholesale operations, this property is now poised for its next chapter. The property will be sold at auction and will positively sell to the highest bidder. Don't miss this unique opportunity to acquire a versatile, well -equipped property in a prime location.