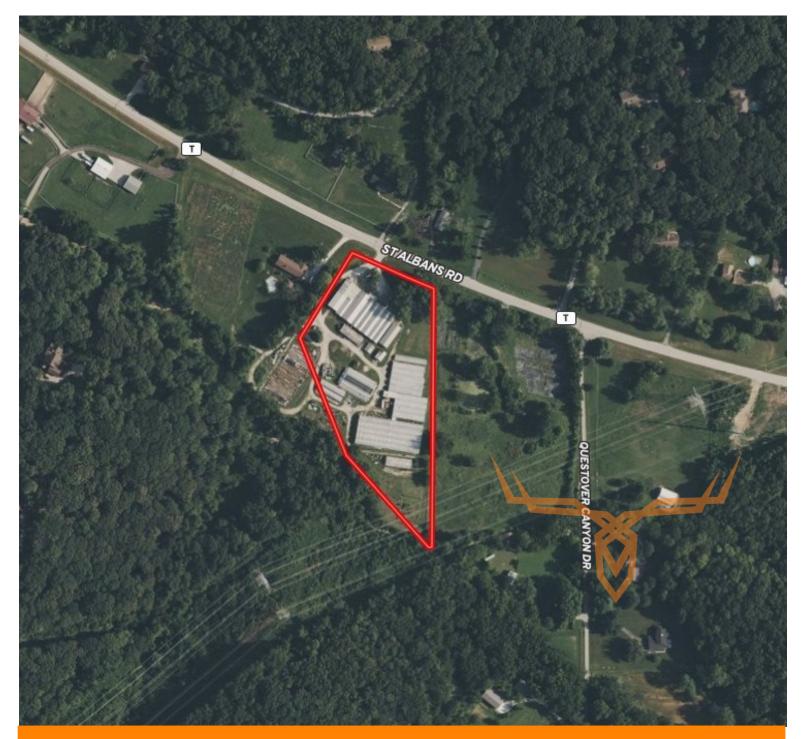

www.TrophyPA.com • (855) 573-5263 • leads@trophypa.com

BIDDING ENDS WEDNESDAY, APRIL 30<sup>th</sup> at 10:00 AM See Full Terms & Conditions at www.trophypa.com

**PROPERTY ADDRESS:** 18944 Saint Albans Road Wildwood, MO 63038 ACRES: 5.5± COUNTY: St. Louis

## Bidding Ends Wednesday, April 30th at 10:00 AM

Formerly a thriving greenhouse operation, this property in Wildwood, MO, offers incredible potential. Set on approximately 5.5± acres, the property includes a 3-bedroom, 2-bathroom house and multiple outbuildings, including a large metal barn and office space. Previously spanning 52,944± square feet of greenhouse structures, the property is equipped with automated heating, cooling, and irrigation systems, as well as a 1.3-million BTU biofuel boiler. Although no longer an active business, these facilities lay the groundwork for future ventures. With a history of successful retail and wholesale operations, this property is now poised for its next chapter. The property will be sold at auction and will positively sell to the highest bidder. Don't miss this unique opportunity to acquire a versatile, well -equipped property in a prime location.