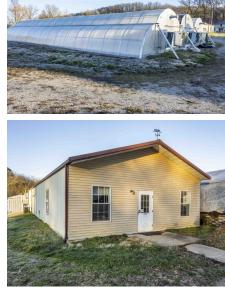

## Bidding Ends Wednesday, April 30th at 10:00 AM

Formerly a thriving greenhouse operation, this property in Wildwood, MO, offers incredible potential. Set on approximately 5.5± acres, the property includes a 3-bedroom, 2-bathroom house and multiple outbuildings, including a large metal barn and office space. Previously spanning 52,944± square feet of greenhouse structures, the property is equipped with automated heating, cooling, and irrigation systems, as well as a 1.3-million BTU biofuel boiler. Although no longer an active business, these facilities lay the groundwork for future ventures. With a history of successful retail and wholesale operations, this property is now poised for its next chapter. The property will be sold at auction and will positively sell to the highest bidder. Don't miss this unique opportunity to acquire a versatile, well -equipped property in a prime location.