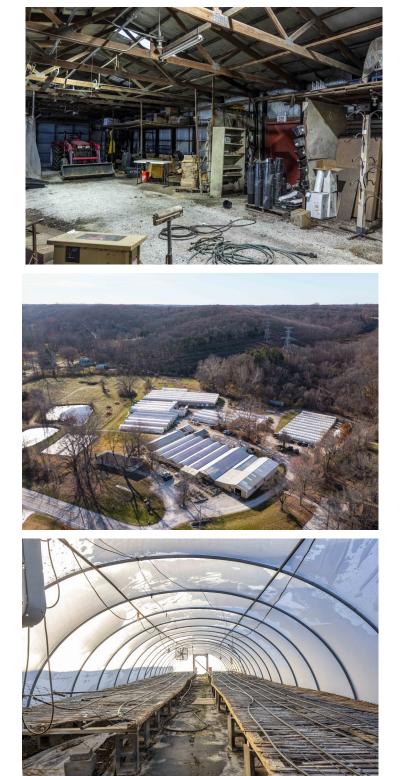

## Bidding Ends Wednesday, April 30th at 10:00 AM

Formerly a thriving greenhouse operation, this property in Wildwood, MO, offers incredible potential. Set on approximately 5.5± acres, the property includes a 3-bedroom, 2-bathroom house and multiple outbuildings, including a large metal barn and office space. Previously spanning 52,944± square feet of greenhouse structures, the property is equipped with automated heating, cooling, and irrigation systems, as well as a 1.3-million BTU biofuel boiler. Although no longer an active business, these facilities lay the groundwork for future ventures. With a history of successful retail and wholesale operations, this property is now poised for its next chapter. The property will be sold at auction and will positively sell to the highest bidder. Don't miss this unique opportunity to acquire a versatile, well -equipped property in a prime location.