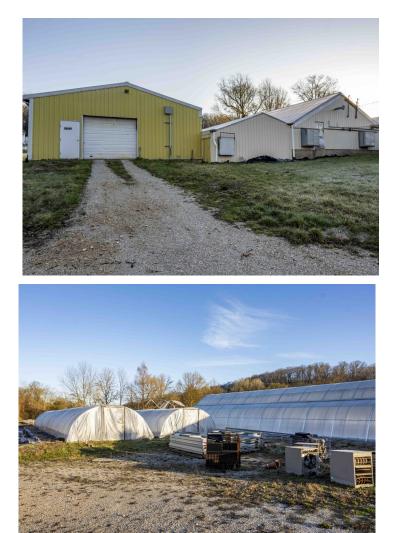

## Bidding Ends Wednesday, April 30th at 10:00 AM

Formerly a thriving greenhouse operation, this property in Wildwood, MO, offers incredible potential. Set on approximately 5.5± acres, the property includes a 3-bedroom, 2-bathroom house and multiple outbuildings, including a large metal barn and office space. Previously spanning 52,944± square feet of greenhouse structures, the property is equipped with automated heating, cooling, and irrigation systems, as well as a 1.3-million BTU biofuel boiler. Although no longer an active business, these facilities lay the groundwork for future ventures. With a history of successful retail and wholesale operations, this property is now poised for its next chapter. The property will be sold at auction and will positively sell to the highest bidder. Don't miss this unique opportunity to acquire a versatile, well -equipped property in a prime location.