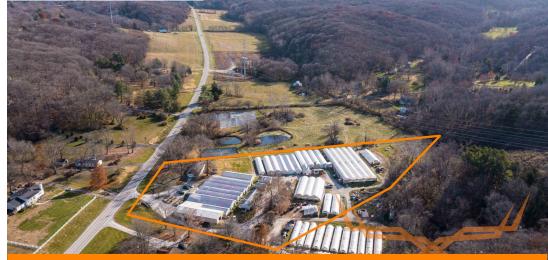

www.TrophyPA.com • (855) 573-5263 • leads@trophypa.com

BIDDING ENDS WEDNESDAY, APRIL 30<sup>th</sup> at 10:00 AM See Full Terms & Conditions at www.trophypa.com

**PROPERTY ADDRESS:** 18944 Saint Albans Road Wildwood, MO 63038 ACRES: 5.5± COUNTY: St. Louis

## Bidding Ends Wednesday, April 30th at 10:00 AM

Formerly a thriving greenhouse operation, this property in Wildwood, MO, offers incredible potential. Set on approximately 5.5± acres, the property includes a 3-bedroom, 2-bathroom house and multiple outbuildings, including a large metal barn and office space. Previously spanning 52,944± square feet of greenhouse structures, the property is equipped with automated heating, cooling, and irrigation systems, as well as a 1.3-million BTU biofuel boiler. Although no longer an active business, these facilities lay the groundwork for future ventures. With a history of successful retail and wholesale operations, this property is now poised for its next chapter. The property will be sold at auction and will positively sell to the highest bidder. Don't miss this unique opportunity to acquire a versatile, well -equipped property in a prime location.