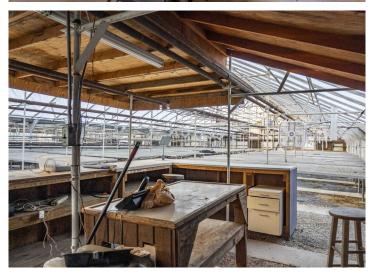

## Bidding Ends Wednesday, April 30th at 10:00 AM

Formerly a thriving greenhouse operation, this property in Wildwood, MO, offers incredible potential. Set on approximately 5.5± acres, the property includes a 3-bedroom, 2-bathroom house and multiple outbuildings, including a large metal barn and office space. Previously spanning 52,944± square feet of greenhouse structures, the property is equipped with automated heating, cooling, and irrigation systems, as well as a 1.3-million BTU biofuel boiler. Although no longer an active business, these facilities lay the groundwork for future ventures. With a history of successful retail and wholesale operations, this property is now poised for its next chapter. The property will be sold at auction and will positively sell to the highest bidder. Don't miss this unique opportunity to acquire a versatile, well -equipped property in a prime location.