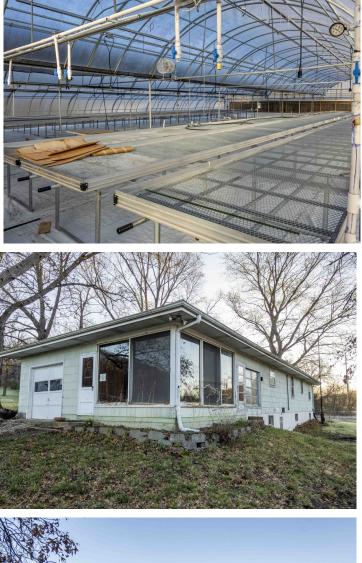

## Bidding Ends Wednesday, April 30th at 10:00 AM

Formerly a thriving greenhouse operation, this property in Wildwood, MO, offers incredible potential. Set on approximately 5.5± acres, the property includes a 3-bedroom, 2-bathroom house and multiple outbuildings, including a large metal barn and office space. Previously spanning 52,944± square feet of greenhouse structures, the property is equipped with automated heating, cooling, and irrigation systems, as well as a 1.3-million BTU biofuel boiler. Although no longer an active business, these facilities lay the groundwork for future ventures. With a history of successful retail and wholesale operations, this property is now poised for its next chapter. The property will be sold at auction and will positively sell to the highest bidder. Don't miss this unique opportunity to acquire a versatile, well -equipped property in a prime location.