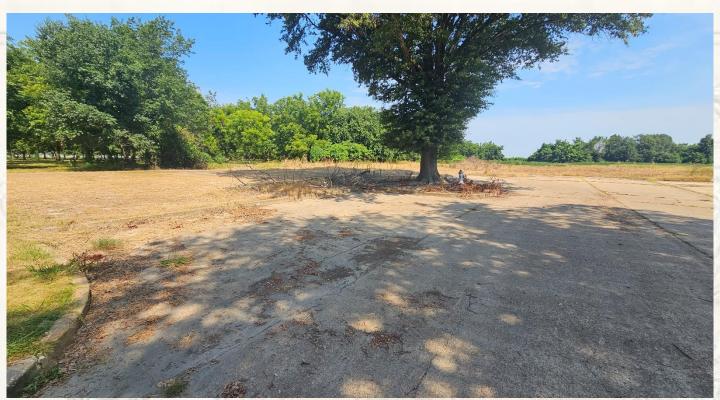

# **Property Information:**

- 13.32± Acres
- Six Lots Ready for Building
- 9± Acres in Soybeans
- 6± Acres Zoned Residential
- 6± Acres Zoned Agricultural
- City Water and Sewer
- 260' Rosemary Rd Frontage

The property consists of 6± acres of residential zoning, 6± acres of agricultural zoning and 6 prepared lots ready for development. Whether envisioning a residential neighborhood or a mixed-use community, the land and existing infrastructure provide a solid foundation for bringing your development ideas to life. This property offers frontage on Rosemary Rd and city water and sewer are already on site.