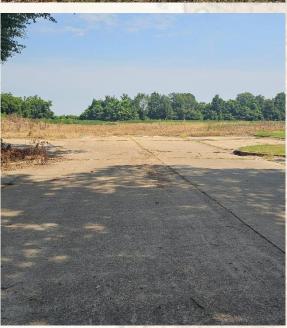

# **Property Information:**

- 13.32± Acres
- Six Lots Ready for Building
- 9± Acres in Soybeans
- 6± Acres Zoned Residential
- 6± Acres Zoned Agricultural
- City Water and Sewer
- 260' Rosemary Rd Frontage

## BILLY CARPENTER

LAND SPECIALIST

C: 662-820-2007

O: 662-846-1425

billy@smalltownproperties.com

701 W. Sunflower Rd - Cleveland, MS 38732

Discover the exceptional potential of this 13.32± acre property on the outskirts of Cleveland, in Bolivar County Mississippi. Situated within the city limits on Braline Cove, this tract of land presents a unique blend of investment and development opportunities. Currently 9± acres of the 13.32± acres is planted to soybeans.

The property consists of 6± acres of residential zoning, 6± acres of agricultural zoning and 6 prepared lots ready for development. Whether envisioning a residential neighborhood or a mixed-use community, the land and existing infrastructure provide a solid foundation for bringing your development ideas to life. This property offers frontage on Rosemary Rd and city water and sewer are already on site.