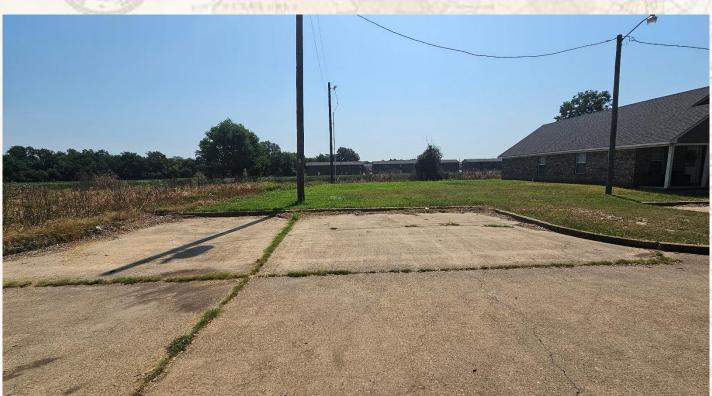

# **Property Information:**

- 13.32± Acres
- Six Lots Ready for Building
- 9± Acres in Soybeans
- 6± Acres Zoned Residential
- 6± Acres Zoned Agricultural
- City Water and Sewer
- 260' Rosemary Rd Frontage

The property consists of 6± acres of residential zoning, 6± acres of agricultural zoning and 6 prepared lots ready for development. Whether envisioning a residential neighborhood or a mixed-use community, the land and existing infrastructure provide a solid foundation for bringing your development ideas to life. This property offers frontage on Rosemary Rd and city water and sewer are already on site.