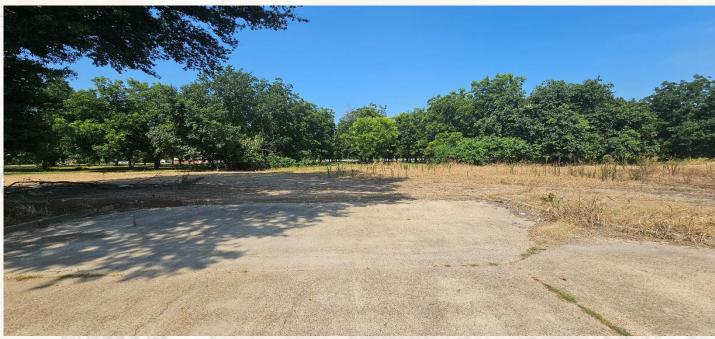

# **Property Information:**

- 13.32± Acres
- Six Lots Ready for Building
- 9± Acres in Soybeans
- 6± Acres Zoned Residential
- 6± Acres Zoned Agricultural
- City Water and Sewer
- 260' Rosemary Rd Frontage

## BILLY CARPENTER

LAND SPECIALIST

C: 662-820-2007

O: 662-846-1425

billy@smalltownproperties.com

701 W. Sunflower Rd - Cleveland, MS 38732

Discover the exceptional potential of this 13.32± acre property on the outskirts of Cleveland, in Bolivar County Mississippi. Situated within the city limits on Braline Cove, this tract of land presents a unique blend of investment and development opportunities. Currently 9± acres of the 13.32± acres is planted to soybeans.

The property consists of 6± acres of residential zoning, 6± acres of agricultural zoning and 6 prepared lots ready for development. Whether envisioning a residential neighborhood or a mixed-use community, the land and existing infrastructure provide a solid foundation for bringing your development ideas to life. This property offers frontage on Rosemary Rd and city water and sewer are already on site.