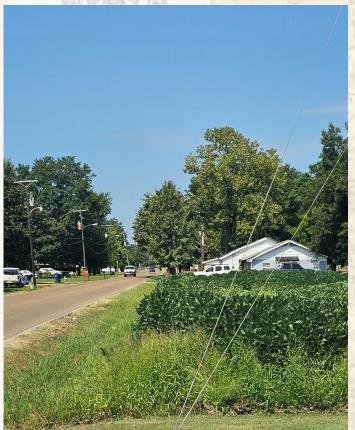

## BILLY CARPENTER

LAND SPECIALIST

C: 662-820-2007

O: 662-846-1425

billy@smalltownproperties.com

701 W. Sunflower Rd - Cleveland, MS 38732

Discover the exceptional potential of this 13.32± acre property on the outskirts of Cleveland, in Bolivar County Mississippi. Situated within the city limits on Braline Cove, this tract of land presents a unique blend of investment and development opportunities. Currently 9± acres of the 13.32± acres is planted to soybeans.

The property consists of 6± acres of residential zoning, 6± acres of agricultural zoning and 6 prepared lots ready for development. Whether envisioning a residential neighborhood or a mixed-use community, the land and existing infrastructure provide a solid foundation for bringing your development ideas to life. This property offers frontage on Rosemary Rd and city water and sewer are already on site.