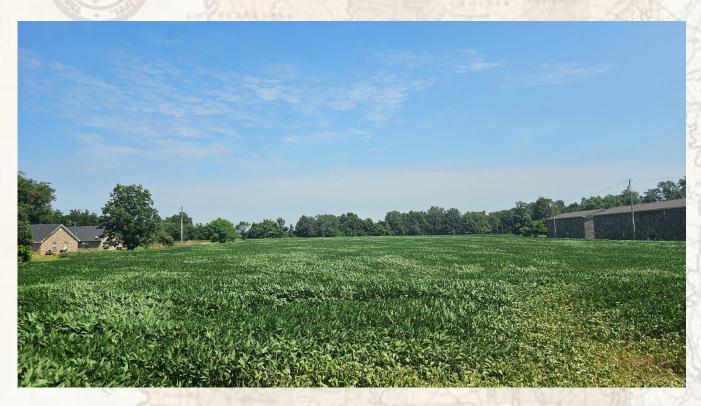

## BILLY CARPENTER

LAND SPECIALIST

C: 662-820-2007

O: 662-846-1425

billy@smalltownproperties.com

701 W. Sunflower Rd - Cleveland, MS 38732

Discover the exceptional potential of this 13.32± acre property on the outskirts of Cleveland, in Bolivar County Mississippi. Situated within the city limits on Braline Cove, this tract of land presents a unique blend of investment and development opportunities. Currently 9± acres of the 13.32± acres is planted to soybeans.

The property consists of 6± acres of residential zoning, 6± acres of agricultural zoning and 6 prepared lots ready for development. Whether envisioning a residential neighborhood or a mixed-use community, the land and existing infrastructure provide a solid foundation for bringing your development ideas to life. This property offers frontage on Rosemary Rd and city water and sewer are already on site.