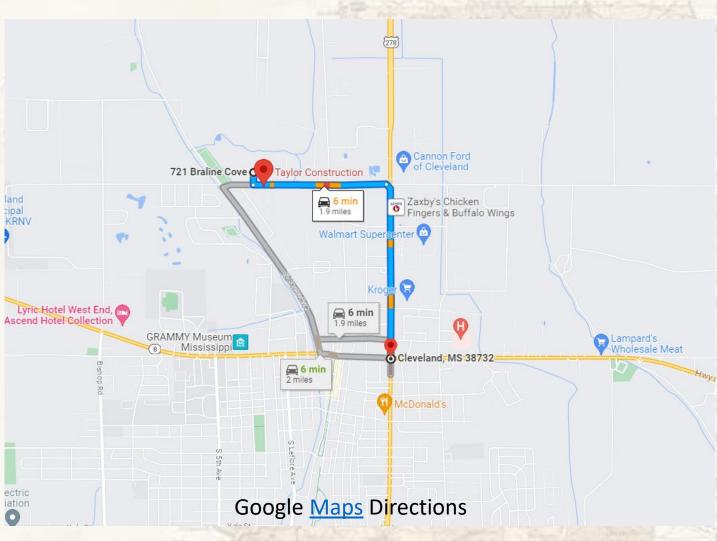

From the intersection of Hwy 8 & 61: Travel North one mile and turn left onto E Rosemary Rd. Continue West for .8 miles and Braline Cove will be on your right.