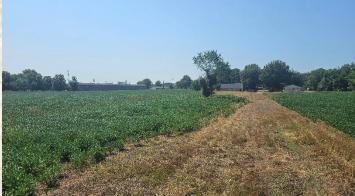

# **Property Information:**

- 13.32± Acres
- Six Lots Ready for Building
- 9± Acres in Soybeans
- 6± Acres Zoned Residential
- 6± Acres Zoned Agricultural
- City Water and Sewer
- 260' Rosemary Rd Frontage

## BILLY CARPENTER

LAND SPECIALIST

C: 662-820-2007

O: 662-846-1425

billy@smalltownproperties.com

701 W. Sunflower Rd - Cleveland, MS 38732

Discover the exceptional potential of this 13.32± acre property on the outskirts of Cleveland, in Bolivar County Mississippi. Situated within the city limits on Braline Cove, this tract of land presents a unique blend of investment and development opportunities. Currently 9± acres of the 13.32± acres is planted to soybeans.