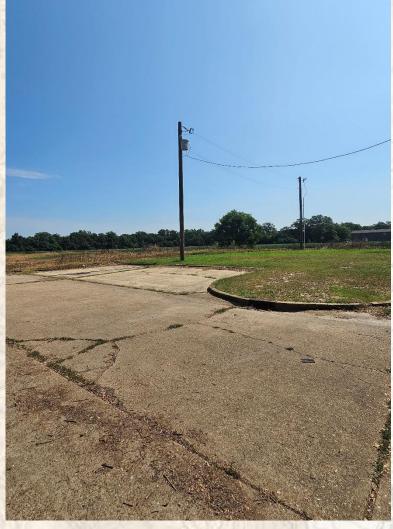

# **Property Information:**

- 13.32± Acres
- Six Lots Ready for Building
- 9± Acres in Soybeans
- 6± Acres Zoned Residential
- 6± Acres Zoned Agricultural
- City Water and Sewer
- 260' Rosemary Rd Frontage

The property consists of 6± acres of residential zoning, 6± acres of agricultural zoning and 6 prepared lots ready for development. Whether envisioning a residential neighborhood or a mixed-use community, the land and existing infrastructure provide a solid foundation for bringing your development ideas to life. This property offers frontage on Rosemary Rd and city water and sewer are already on site.