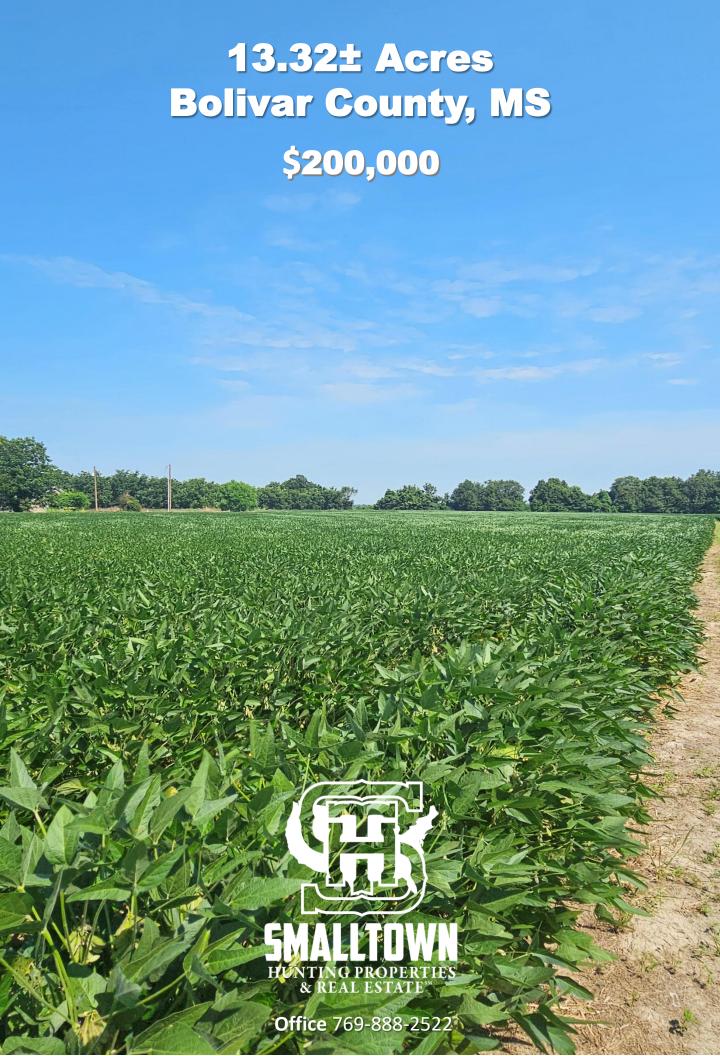

# Property Profile Braline Cove 13.32± Acres

# **Property Information:**

- 13.32± Acres
- Six Lots Ready for Building
- 9± Acres in Soybeans
- 6± Acres Zoned Residential
- 6± Acres Zoned Agricultural
- City Water and Sewer
- 260' Rosemary Rd Frontage

## BILLY CARPENTER

LAND SPECIALIST

C: 662-820-2007

O: 662-846-1425

billy@smalltownproperties.com

701 W. Sunflower Rd - Cleveland, MS 38732

Discover the exceptional potential of this 13.32± acre property on the outskirts of Cleveland, in Bolivar County Mississippi. Situated within the city limits on Braline Cove, this tract of land presents a unique blend of investment and development opportunities. Currently 9± acres of the 13.32± acres is planted to soybeans.