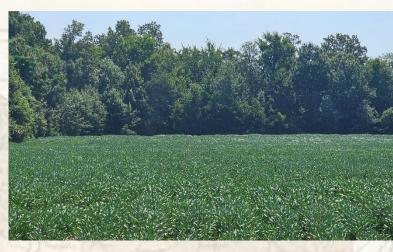

# **Property Information:**

- 13.32± Acres
- Six Lots Ready for Building
- 9± Acres in Soybeans
- 6± Acres Zoned Residential
- 6± Acres Zoned Agricultural
- City Water and Sewer
- 260' Rosemary Rd Frontage

## BILLY CARPENTER

LAND SPECIALIST

C: 662-820-2007

O: 662-846-1425

billy@smalltownproperties.com

701 W. Sunflower Rd - Cleveland, MS 38732

Discover the exceptional potential of this 13.32± acre property on the outskirts of Cleveland, in Bolivar County Mississippi. Situated within the city limits on Braline Cove, this tract of land presents a unique blend of investment and development opportunities. Currently 9± acres of the 13.32± acres is planted to soybeans.