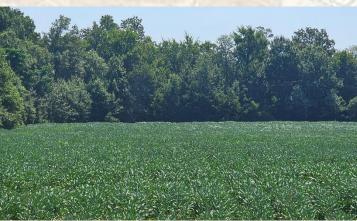

# **Property Information:**

- 13.32± Acres
- Six Lots Ready for Building
- 9± Acres in Soybeans
- 6± Acres Zoned Residential
- 6± Acres Zoned Agricultural
- City Water and Sewer
- 260' Rosemary Rd Frontage

## BILLY CARPENTER

LAND SPECIALIST

C: 662-820-2007

O: 662-846-1425

billy@smalltownproperties.com

701 W. Sunflower Rd - Cleveland, MS 38732

Discover the exceptional potential of this 13.32± acre property on the outskirts of Cleveland, in Bolivar County Mississippi. Situated within the city limits on Braline Cove, this tract of land presents a unique blend of investment and development opportunities. Currently 9± acres of the 13.32± acres is planted to soybeans.