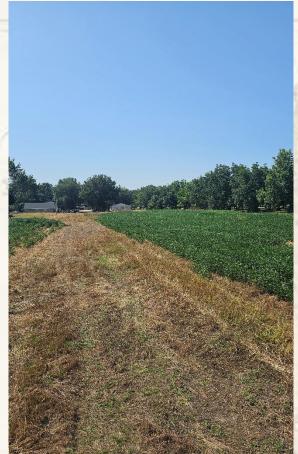

# **Property Information:**

- 13.32± Acres
- Six Lots Ready for Building
- 9± Acres in Soybeans
- 6± Acres Zoned Residential
- 6± Acres Zoned Agricultural
- City Water and Sewer
- 260' Rosemary Rd Frontage

## BILLY CARPENTER

LAND SPECIALIST

C: 662-820-2007

O: 662-846-1425

billy@smalltownproperties.com

701 W. Sunflower Rd - Cleveland, MS 38732

Discover the exceptional potential of this 13.32± acre property on the outskirts of Cleveland, in Bolivar County Mississippi. Situated within the city limits on Braline Cove, this tract of land presents a unique blend of investment and development opportunities. Currently 9± acres of the 13.32± acres is planted to soybeans.