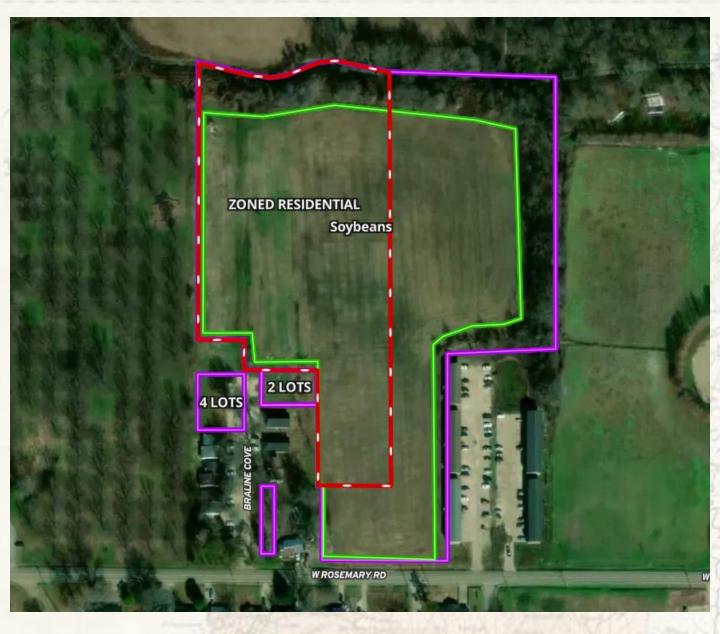

# **Property Information:**

- 13.32± Acres
- Six Lots Ready for Building
- 9± Acres in Soybeans
- 6± Acres Zoned Residential
- 6± Acres Zoned Agricultural
- City Water and Sewer
- 260' Rosemary Rd Frontage

## BILLY CARPENTER

LAND SPECIALIST

C: 662-820-2007

O: 662-846-1425

billy@smalltownproperties.com

701 W. Sunflower Rd - Cleveland, MS 38732

Discover the exceptional potential of this 13.32± acre property on the outskirts of Cleveland, in Bolivar County Mississippi. Situated within the city limits on Braline Cove, this tract of land presents a unique blend of investment and development opportunities. Currently 9± acres of the 13.32± acres is planted to soybeans.

The property consists of 6± acres of residential zoning, 6± acres of agricultural zoning and 6 prepared lots ready for development. Whether envisioning a residential neighborhood or a mixed-use community, the land and existing infrastructure provide a solid foundation for bringing your development ideas to life. This property offers frontage on Rosemary Rd and city water and sewer are already on site.