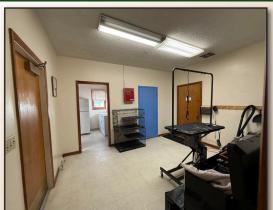

**BUILDING** 

2,010 sq. ft.

Spacious office, laundry room, SIZE: grooming area, bathing room, mechanical room, restroom, and indoor kennel/holding

area.

**LOT SIZE:** 1 acre

**OTHER BUILDINGS &** SITE INFO:

### **LOCATION:**

From Broken Bow, approximately 2½ miles north on North 5th Ave/Airport Road. Property will be on the East side of road way on the corner of Road 801 and Airport Road.

- Newly completed siding & roof (2025).
- Newer air conditioning unit within last few years.
- Equipment included in the sale: Owned office furniture, kennel and grooming equipment, washer/dryer, and refrigerator.
- Three outdoor, fenced kennel runs at 2,430 sq. ft. each.
- Indoor Kennels: 8 small (3'x4'), 12 medium (4'x5'), and 6 large (4'x6').