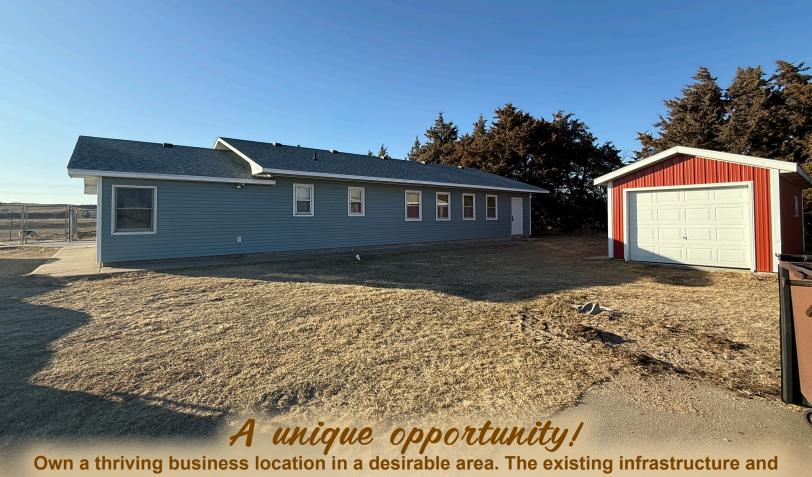

## Your next business venture awaits!

This well-maintained building, currently used for a small animal kennel, offers a fantastic opportunity for entrepreneurs in the pet care industry. Located just a few minutes from the town of Broken Bow in Central Nebraska, this property offers a spacious one-acre lot for expansion opportunities!

Own a thriving business location in a desirable area. The existing infrastructure and thoughtful design make it ideal for a kennel, veterinary clinic, grooming salon or other pet-related business. The spacious outdoor areas offer plenty of room for expansion.