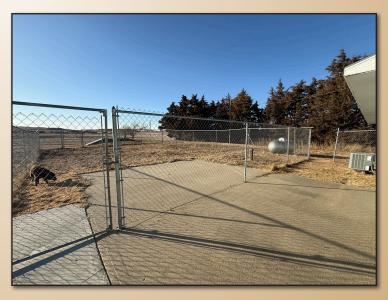

• 288 sq. ft. Utility Building, built in 2020.

3 Fenced areas, each

2,430 sq. ft.

**PRICE:** 

\$249,000

### **LOCATION:**

From Broken Bow, approximately 2½ miles north on North 5th Ave/Airport Road. Property will be on the East side of road way on the corner of Road 801 and Airport Road.

- Newly completed siding & roof (2025).
- Newer air conditioning unit within last few years.
- Equipment included in the sale: Owned office furniture, kennel and grooming equipment, washer/dryer, and refrigerator.
- Three outdoor, fenced kennel runs at 2,430 sq. ft. each.
- Indoor Kennels: 8 small (3'x4'), 12 medium (4'x5'), and 6 large (4'x6').