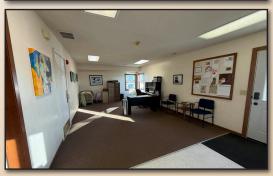

**BUILDING** 

2,010 sq. ft.

Spacious office, laundry room, SIZE: grooming area, bathing room, mechanical room, restroom, and indoor kennel/holding

area.

**LOT SIZE:** 1 acre

**OTHER BUILDINGS &** SITE INFO:

### **LOCATION:**

From Broken Bow, approximately 2½ miles north on North 5th Ave/Airport Road. Property will be on the East side of road way on the corner of Road 801 and Airport Road.

- Newly completed siding & roof (2025).
- Newer air conditioning unit within last few years.
- Equipment included in the sale: Owned office furniture, kennel and grooming equipment, washer/dryer, and refrigerator.
- Three outdoor, fenced kennel runs at 2,430 sq. ft. each.
- Indoor Kennels: 8 small (3'x4'), 12 medium (4'x5'), and 6 large (4'x6').