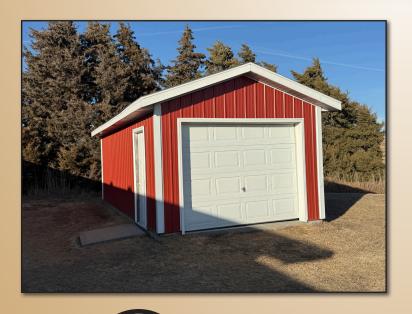

• 288 sq. ft. Utility Building, built in 2020.

3 Fenced areas, each

2,430 sq. ft.

**PRICE:** 

\$249,000