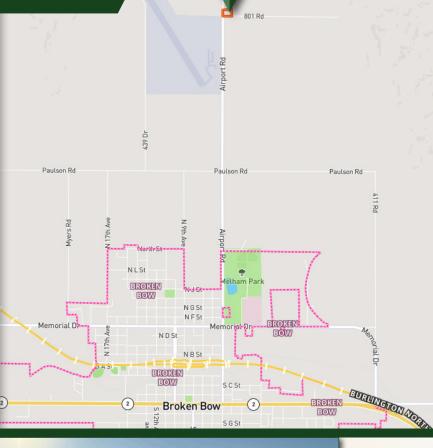

### **LOCATION:**

From Broken Bow, approximately 2½ miles north on North 5th Ave/Airport Road. Property will be on the East side of road way on the corner of Road 801 and Airport Road.

- Newly completed siding & roof (2025).
- Newer air conditioning unit within last few years.
- Equipment included in the sale: Owned office furniture, kennel and grooming equipment, washer/dryer, and refrigerator.
- Three outdoor, fenced kennel runs at 2,430 sq. ft. each.
- Indoor Kennels: 8 small (3'x4'), 12 medium (4'x5'), and 6 large (4'x6').