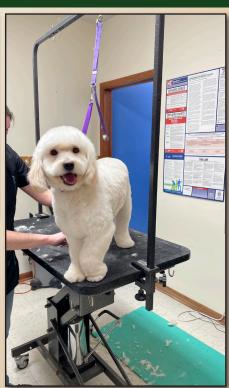

**BUILDING** 

2,010 sq. ft.

Spacious office, laundry room, SIZE: grooming area, bathing room, mechanical room, restroom, and indoor kennel/holding

area.

**LOT SIZE:** 1 acre

**OTHER BUILDINGS &** SITE INFO:

### **LOCATION:**

From Broken Bow, approximately 2½ miles north on North 5th Ave/Airport Road. Property will be on the East side of road way on the corner of Road 801 and Airport Road.

- Newly completed siding & roof (2025).
- Newer air conditioning unit within last few years.
- Equipment included in the sale: Owned office furniture, kennel and grooming equipment, washer/dryer, and refrigerator.
- Three outdoor, fenced kennel runs at 2,430 sq. ft. each.
- Indoor Kennels: 8 small (3'x4'), 12 medium (4'x5'), and 6 large (4'x6').

Own a thriving business location in a desirable area. The existing infrastructure and thoughtful design make it ideal for a kennel, veterinary clinic, grooming salon or other pet-related business. The spacious outdoor areas offer plenty of room for expansion.