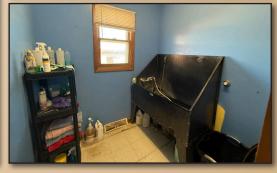

**BUILDING** 

2,010 sq. ft.

Spacious office, laundry room, SIZE: grooming area, bathing room, mechanical room, restroom, and indoor kennel/holding

area.

**LOT SIZE:** 1 acre

**OTHER BUILDINGS &** SITE INFO:

### **LOCATION:**

From Broken Bow, approximately 2½ miles north on North 5th Ave/Airport Road. Property will be on the East side of road way on the corner of Road 801 and Airport Road.

- Newly completed siding & roof (2025).
- Newer air conditioning unit within last few years.
- Equipment included in the sale: Owned office furniture, kennel and grooming equipment, washer/dryer, and refrigerator.
- Three outdoor, fenced kennel runs at 2,430 sq. ft. each.
- Indoor Kennels: 8 small (3'x4'), 12 medium (4'x5'), and 6 large (4'x6').