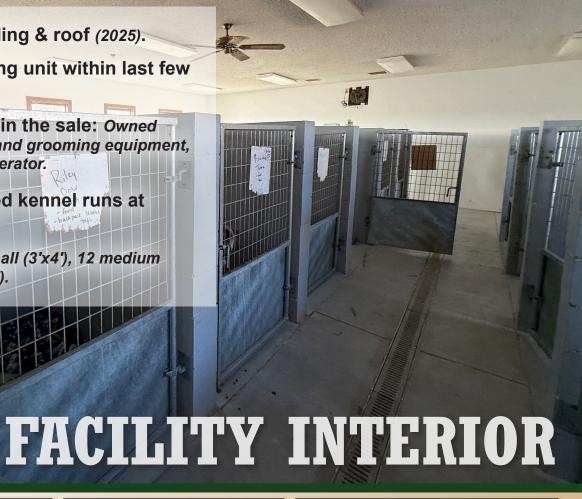

**BUILDING** 

2,010 sq. ft.

Spacious office, laundry room, SIZE: grooming area, bathing room, mechanical room, restroom, and indoor kennel/holding

area.

**LOT SIZE:** 1 acre

**OTHER BUILDINGS &** SITE INFO:

### **LOCATION:**

From Broken Bow, approximately 2½ miles north on North 5th Ave/Airport Road. Property will be on the East side of road way on the corner of Road 801 and Airport Road.

- Newly completed siding & roof (2025).
- Newer air conditioning unit within last few years.
- Equipment included in the sale: Owned office furniture, kennel and grooming equipment, washer/dryer, and refrigerator.
- Three outdoor, fenced kennel runs at 2,430 sq. ft. each.
- Indoor Kennels: 8 small (3'x4'), 12 medium (4'x5'), and 6 large (4'x6').