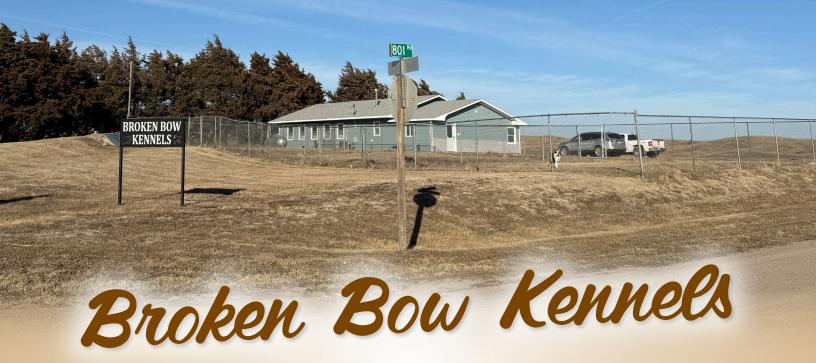

## Your next business venture awaits!

This well-maintained building, currently used for a small animal kennel, offers a fantastic opportunity for entrepreneurs in the pet care industry. Located just a few minutes from the town of Broken Bow in Central Nebraska, this property offers a spacious one-acre lot for expansion opportunities!

Nebraska.

**PROPERTY ADDRESS:** 

44003 Road 801

Broken Bow, NE 68822

**TAXES:** 

2024 Real estate taxes due in 2025: \$517.70

**YEAR BUILT:** 

1970

### **LOCATION:**

From Broken Bow, approximately 2½ miles north on North 5th Ave/Airport Road. Property will be on the East side of road way on the corner of Road 801 and Airport Road.

- Newly completed siding & roof (2025).
- Newer air conditioning unit within last few years.
- Equipment included in the sale: Owned office furniture, kennel and grooming equipment, washer/dryer, and refrigerator.
- Three outdoor, fenced kennel runs at 2,430 sq. ft. each.
- Indoor Kennels: 8 small (3'x4'), 12 medium (4'x5'), and 6 large (4'x6').