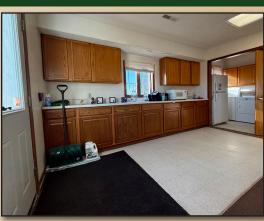

**BUILDING** 

2,010 sq. ft.

Spacious office, laundry room, SIZE: grooming area, bathing room, mechanical room, restroom, and indoor kennel/holding

area.

**LOT SIZE:** 1 acre

**OTHER BUILDINGS &** SITE INFO:

### **LOCATION:**

From Broken Bow, approximately 2½ miles north on North 5th Ave/Airport Road. Property will be on the East side of road way on the corner of Road 801 and Airport Road.

- Newly completed siding & roof (2025).
- Newer air conditioning unit within last few years.
- Equipment included in the sale: Owned office furniture, kennel and grooming equipment, washer/dryer, and refrigerator.
- Three outdoor, fenced kennel runs at 2,430 sq. ft. each.
- Indoor Kennels: 8 small (3'x4'), 12 medium (4'x5'), and 6 large (4'x6').