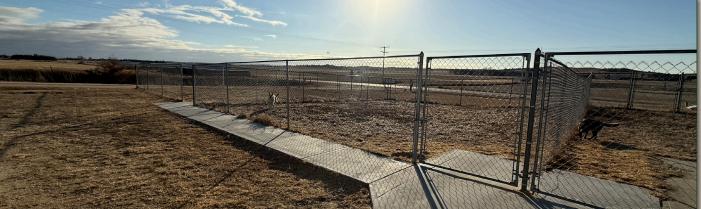

• 288 sq. ft. Utility Building, built in 2020.

3 Fenced areas, each

2,430 sq. ft.

**PRICE:** 

\$249,000

### **LOCATION:**

From Broken Bow, approximately 2½ miles north on North 5th Ave/Airport Road. Property will be on the East side of road way on the corner of Road 801 and Airport Road.

- Newly completed siding & roof (2025).
- Newer air conditioning unit within last few years.
- Equipment included in the sale: Owned office furniture, kennel and grooming equipment, washer/dryer, and refrigerator.
- Three outdoor, fenced kennel runs at 2,430 sq. ft. each.
- Indoor Kennels: 8 small (3'x4'), 12 medium (4'x5'), and 6 large (4'x6').