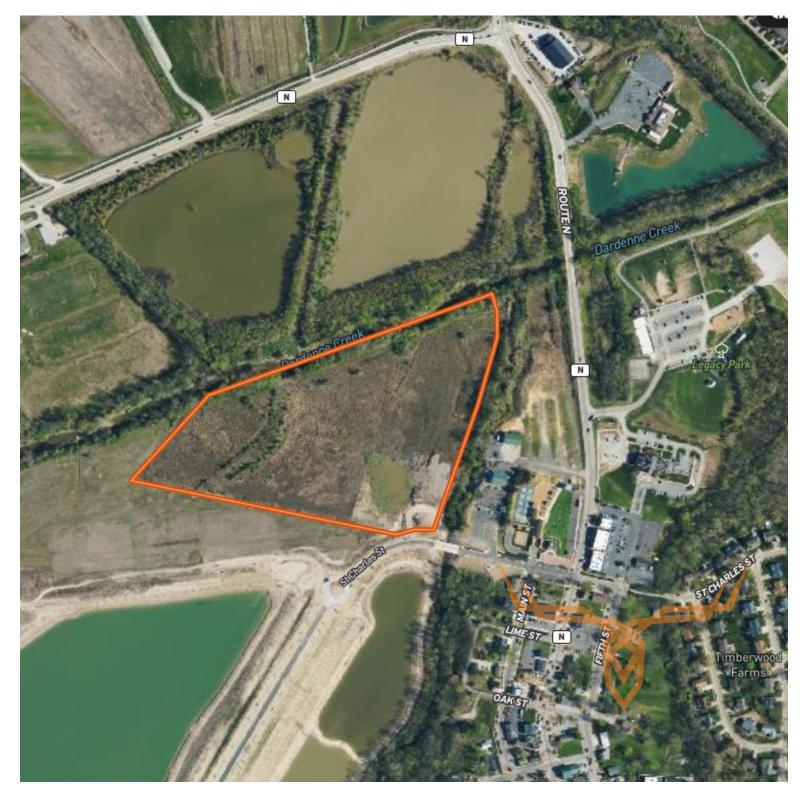

## **PROPERTY DESCRIPTION:**

Great development opportunity in the city of Cottleville, MO. 23 +/- acres adjoining the brand new subdivision of Cottleville Trails! Located conveniently with access to Hwy 364, 64, and 70 within minutes. This site is just a short walk away from the growing downtown city of Cottleville, which gives a small town feel with all the big city amenities and activities. This acreage is in the Francis Howell School District and is currently zoned for residential use. Please reach out for aerial maps, land engineering plans, or any questions!

PRICE: \$1,250,000 ACRES: 22.905± COUNTY: St. Charles

**PRESENTED BY:** 