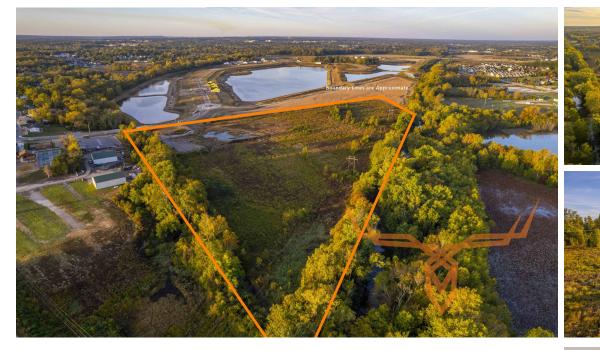

## **PROPERTY DESCRIPTION:**

Great development opportunity in the city of Cottleville, MO. 23 +/- acres adjoining the brand new subdivision of Cottleville Trails! Located conveniently with access to Hwy 364, 64, and 70 within minutes. This site is just a short walk away from the growing downtown city of Cottleville, which gives a small town feel with all the big city amenities and activities. This acreage is in the Francis Howell School District and is currently zoned for residential use. Please reach out for aerial maps, land engineering plans, or any questions!

PRICE: \$1,250,000 ACRES: 22.905± COUNTY: St. Charles

**PRESENTED BY:** 