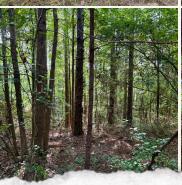

## **WELCOME TO THE WINSTON 70**

NESTLED IN THE HEART OF WINSTON COUNTY, MISSISSIPPI, THIS 70± ACRE PROPERTY OFFERS A MIX OF NATURAL BEAUTY, RECREATIONAL OPPORTUNITY, INVESTMENT POTENTIAL, AND THE PERFECT SPOT TO BUILD YOUR HOME WITH ACREAGE. The land features mature hardwoods, mature pine, and young pine, creating a vibrant and healthy timber stand.

## **MORE ABOUT THE WINSTON 70**

An established trail system weaves throughout the acreage, making the land highly accessible for outdoor activities such as hiking, ATV riding, and hunting. The property is a haven for sportsmen, with strong populations of deer. A creek running east to west provides an additional water source and enhances habitat diversity, supporting both game and native plant species. The combination of timber and water features creates excellent potential for wildlife habitat. With some timber thinning and a rotational burn, this place could become one of the premier habitat properties in Winston County.