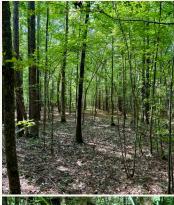

### **PROPERTY INFORMATION:**

- 70± Acres
- Rolling Terrain
- Mixed Timber
- Beautiful Pond
- Creek
- Road Frontage
- Established Trail System

## **MORE ABOUT THE WINSTON 70**

An established trail system weaves throughout the acreage, making the land highly accessible for outdoor activities such as hiking, ATV riding, and hunting. The property is a haven for sportsmen, with strong populations of deer. A creek running east to west provides an additional water source and enhances habitat diversity, supporting both game and native plant species. The combination of timber and water features creates excellent potential for wildlife habitat. With some timber thinning and a rotational burn, this place could become one of the premier habitat properties in Winston County.