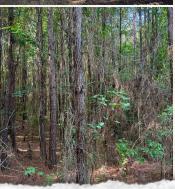

## **WELCOME TO THE WINSTON 70**

NESTLED IN THE HEART OF WINSTON COUNTY, MISSISSIPPI, THIS 70± ACRE PROPERTY OFFERS A MIX OF NATURAL BEAUTY, RECREATIONAL OPPORTUNITY, INVESTMENT POTENTIAL, AND THE PERFECT SPOT TO BUILD YOUR HOME WITH ACREAGE. The land features mature hardwoods, mature pine, and young pine, creating a vibrant and healthy timber stand.

## **MORE ABOUT THE WINSTON 70**

An established trail system weaves throughout the acreage, making the land highly accessible for outdoor activities such as hiking, ATV riding, and hunting. The property is a haven for sportsmen, with strong populations of deer. A creek running east to west provides an additional water source and enhances habitat diversity, supporting both game and native plant species. The combination of timber and water features creates excellent potential for wildlife habitat. With some timber thinning and a rotational burn, this place could become one of the premier habitat properties in Winston County.