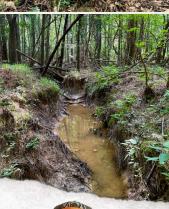

### **PROPERTY INFORMATION:**

- 70± Acres
- Rolling Terrain
- Mixed Timber
- Beautiful Pond
- Creek
- Road Frontage
- Established Trail System

## **MORE ABOUT THE WINSTON 70**

An established trail system weaves throughout the acreage, making the land highly accessible for outdoor activities such as hiking, ATV riding, and hunting. The property is a haven for sportsmen, with strong populations of deer. A creek running east to west provides an additional water source and enhances habitat diversity, supporting both game and native plant species. The combination of timber and water features creates excellent potential for wildlife habitat. With some timber thinning and a rotational burn, this place could become one of the premier habitat properties in Winston County.