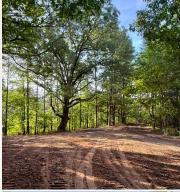

## **MORE ABOUT THE WINSTON 70**

An established trail system weaves throughout the acreage, making the land highly accessible for outdoor activities such as hiking, ATV riding, and hunting. The property is a haven for sportsmen, with strong populations of deer. A creek running east to west provides an additional water source and enhances habitat diversity, supporting both game and native plant species. The combination of timber and water features creates excellent potential for wildlife habitat. With some timber thinning and a rotational burn, this place could become one of the premier habitat properties in Winston County.