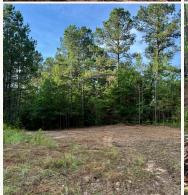

### **PROPERTY INFORMATION:**

- 70± Acres
- Rolling Terrain
- Mixed Timber
- Beautiful Pond
- Creek
- Road Frontage
- Established Trail System

## **WELCOME TO THE WINSTON 70**

NESTLED IN THE HEART OF WINSTON COUNTY, MISSISSIPPI, THIS 70± ACRE PROPERTY OFFERS A MIX OF NATURAL BEAUTY, RECREATIONAL OPPORTUNITY, INVESTMENT POTENTIAL, AND THE PERFECT SPOT TO BUILD YOUR HOME WITH ACREAGE. The land features mature hardwoods, mature pine, and young pine, creating a vibrant and healthy timber stand.