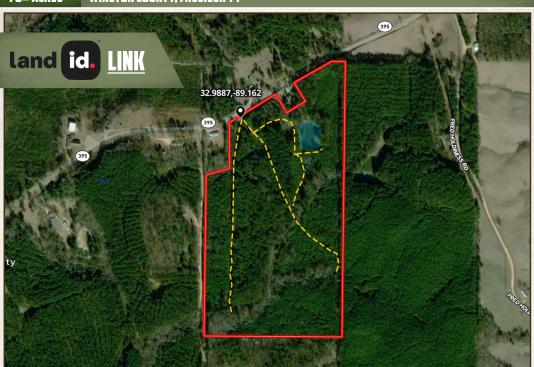

### **LOCATION:**

- Hwy 395
  Noxapater, MS 39346
- Liberty Community
- Winston County
- 3± Miles E of Hwy 25
- 6± Miles W of Noxapater
- 13± Miles S of Louisville
- 43.5± Miles SW of Starkville
- 73± Miles NW of Madison

### **COORDINATES:**

• 32.9887, -89.162

### **PROPERTY INFORMATION:**

- 70± Acres
- Rolling Terrain
- Mixed Timber
- Beautiful Pond
- Creek
- Road Frontage
- Established Trail System

## **MORE ABOUT THE WINSTON 70**

An established trail system weaves throughout the acreage, making the land highly accessible for outdoor activities such as hiking, ATV riding, and hunting. The property is a haven for sportsmen, with strong populations of deer. A creek running east to west provides an additional water source and enhances habitat diversity, supporting both game and native plant species. The combination of timber and water features creates excellent potential for wildlife habitat. With some timber thinning and a rotational burn, this place could become one of the premier habitat properties in Winston County.