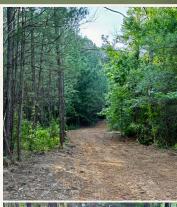

### **PROPERTY INFORMATION:**

- 70± Acres
- Rolling Terrain
- Mixed Timber
- Beautiful Pond
- Creek
- Road Frontage
- Established Trail System

## **MORE ABOUT THE WINSTON 70**

An established trail system weaves throughout the acreage, making the land highly accessible for outdoor activities such as hiking, ATV riding, and hunting. The property is a haven for sportsmen, with strong populations of deer. A creek running east to west provides an additional water source and enhances habitat diversity, supporting both game and native plant species. The combination of timber and water features creates excellent potential for wildlife habitat. With some timber thinning and a rotational burn, this place could become one of the premier habitat properties in Winston County.