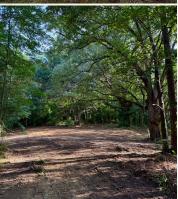

### **PROPERTY INFORMATION:**

- 70± Acres
- Rolling Terrain
- Mixed Timber
- Beautiful Pond
- Creek
- Road Frontage
- Established Trail System

A beautiful pond, framed by majestic oaks that are hundreds of years old, serves as a picturesque centerpiece on the front side of the property, providing a scenic fishing spot or an ideal location to build a house or cabin overlooking the water. Multiple other homesite options exist as well, offering prime locations for a country retreat or hunting cabin—each with convenient access to utilities at the road, thanks to generous road frontage.