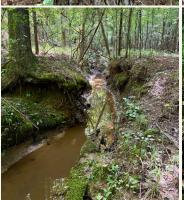

### **PROPERTY INFORMATION:**

- 70± Acres
- Rolling Terrain
- Mixed Timber
- Beautiful Pond
- Creek
- Road Frontage
- Established Trail System

## **MORE ABOUT THE WINSTON 70**

An established trail system weaves throughout the acreage, making the land highly accessible for outdoor activities such as hiking, ATV riding, and hunting. The property is a haven for sportsmen, with strong populations of deer. A creek running east to west provides an additional water source and enhances habitat diversity, supporting both game and native plant species. The combination of timber and water features creates excellent potential for wildlife habitat. With some timber thinning and a rotational burn, this place could become one of the premier habitat properties in Winston County.