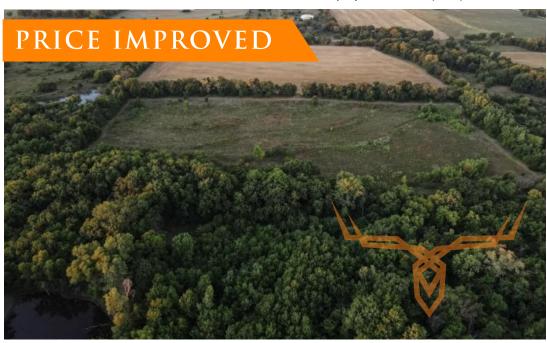

### **PROPERTY DESCRIPTION:**

Discover 265 acres of fully fenced land featuring a diverse mix of tillable ground, lush timber, and multiple ponds. This property boasts a rich deer history, established food plots, and abundant wildlife. With utilities conveniently located at the roadway, it's perfect for building your dream retreat or farmstead. Don't miss this exceptional opportunity for recreation and investment.