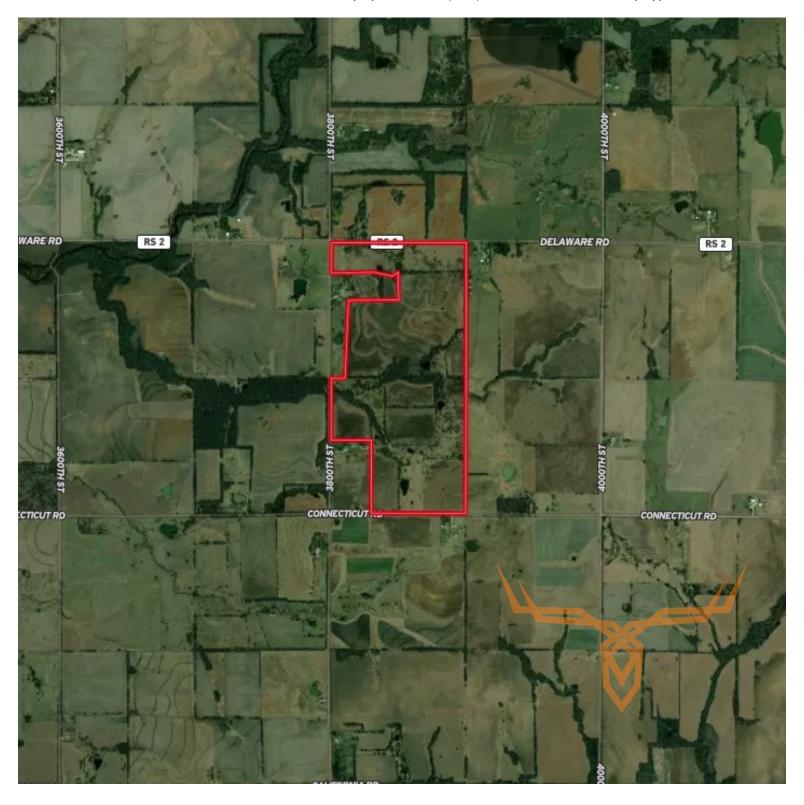

## PROPERTY ADDRESS:

00 3800th Street Elsmore, KS 66732 PRICE: \$1,272,000 ACRES: 265 COUNTY: Allen

### **PROPERTY DESCRIPTION:**

Discover 265 acres of fully fenced land featuring a diverse mix of tillable ground, lush timber, and multiple ponds. This property boasts a rich deer history, established food plots, and abundant wildlife. With utilities conveniently located at the roadway, it's perfect for building your dream retreat or farmstead. Don't miss this exceptional opportunity for recreation and investment.