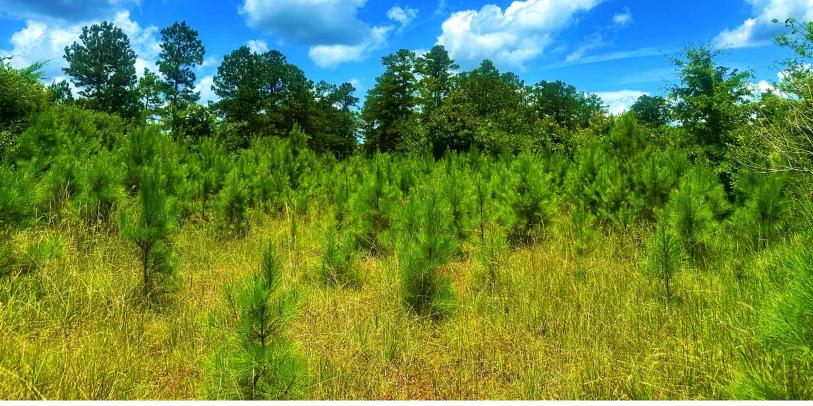

### Hunting of Country Retreat 30± acres in attala county, MS • \$75,000

Located off Attala Road 5001 in the Zama community of Attala County, this 30± acre tract sits in the heart of central Mississippi, just 18 miles from Kosciusko, Carthage, Philadelphia, and Louisville. Highways 25 and 19 are both nearby, offering easy access in all directions. The 6-year-old natural regrowth is regenerating, with strong habitat for deer and turkey. With road frontage, water available through Zama Water Association, and electricity through Central EPA, it's a great setup for anyone looking to get out in the country. Whether you're after a hunting tract, a quiet hideaway, or a spot to build down the line, this one is worth a look. Additional acreage available!