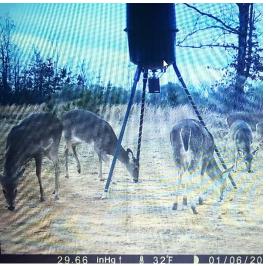

### Hunting of Country Retreat 30± acres in attala county, MS • \$75,000

Located off Attala Road 5001 in the Zama community of Attala County, this 30± acre tract sits in the heart of central Mississippi, just 18 miles from Kosciusko, Carthage, Philadelphia, and Louisville. Highways 25 and 19 are both nearby, offering easy access in all directions. The 6-year-old natural regrowth is regenerating, with strong habitat for deer and turkey. With road frontage, water available through Zama Water Association, and electricity through Central EPA, it's a great setup for anyone looking to get out in the country. Whether you're after a hunting tract, a quiet hideaway, or a spot to build down the line, this one is worth a look. Additional acreage available!