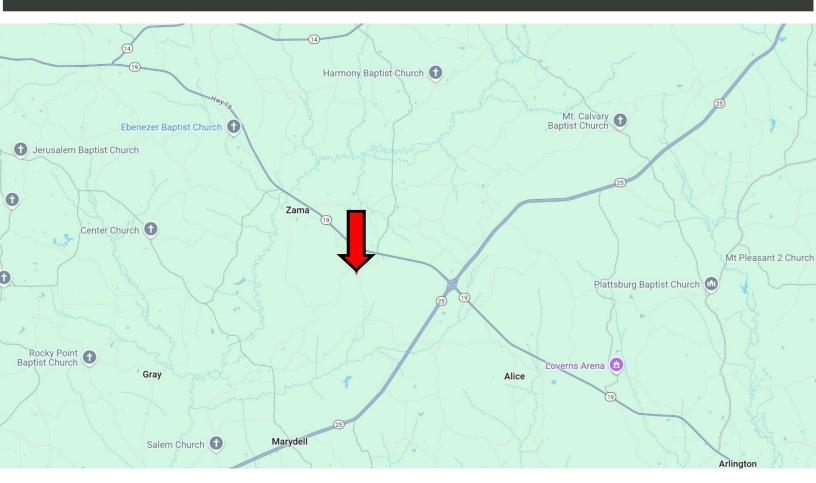

# **DIRECTIONAL MAP**

<u>Directions from the intersection of Hwy 25 and Hwy 19 in Carthage, MS</u>: Take exit MS-19 towards Kosciusko/Philadelphia. Turn onto Hwy 19 and travel 2.4 miles. Turn left onto CR 5001 and travel 1 mile. Make a slight left onto Ridge Road. The property will be on your left. <u>GOOGLE MAP LINK</u>