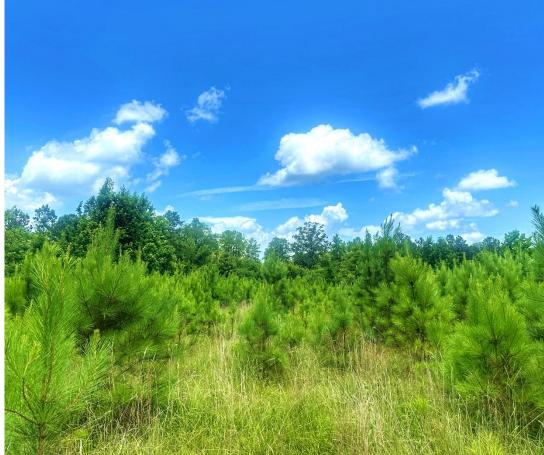

### Hunting of Country Retreat 30± acres in attala county, MS • \$75,000

Located off Attala Road 5001 in the Zama community of Attala County, this 30± acre tract sits in the heart of central Mississippi, just 18 miles from Kosciusko, Carthage, Philadelphia, and Louisville. Highways 25 and 19 are both nearby, offering easy access in all directions. The 6-year-old natural regrowth is regenerating, with strong habitat for deer and turkey. With road frontage, water available through Zama Water Association, and electricity through Central EPA, it's a great setup for anyone looking to get out in the country. Whether you're after a hunting tract, a quiet hideaway, or a spot to build down the line, this one is worth a look. Additional acreage available!