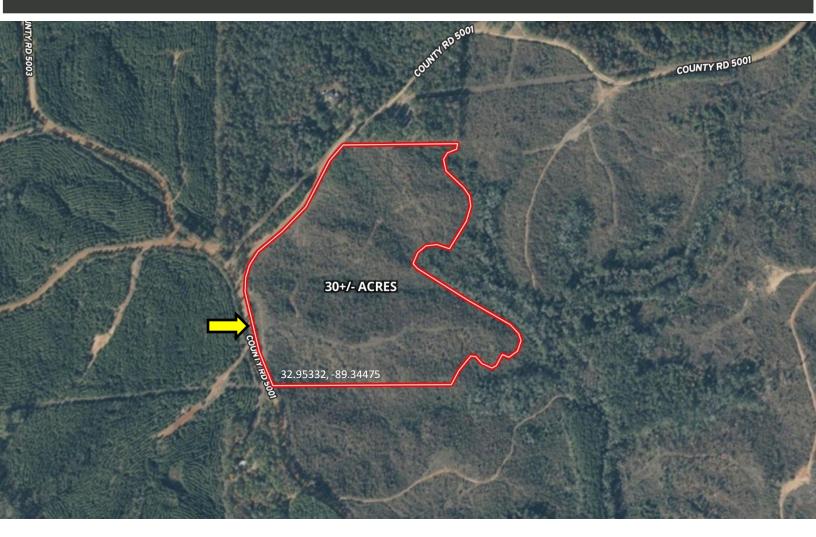

## **AERIAL MAP**

### Hunting of Country Retreat 30± acres in attala county, MS • \$75,000

Located off Attala Road 5001 in the Zama community of Attala County, this 30± acre tract sits in the heart of central Mississippi, just 18 miles from Kosciusko, Carthage, Philadelphia, and Louisville. Highways 25 and 19 are both nearby, offering easy access in all directions. The 6-year-old natural regrowth is regenerating, with strong habitat for deer and turkey. With road frontage, water available through Zama Water Association, and electricity through Central EPA, it's a great setup for anyone looking to get out in the country. Whether you're after a hunting tract, a quiet hideaway, or a spot to build down the line, this one is worth a look. Additional acreage available!