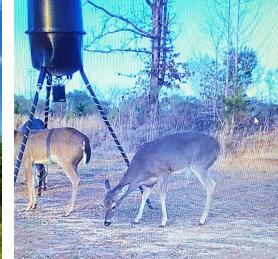

### Hunting of Country Retreat 30± acres in attala county, MS • \$75,000

Located off Attala Road 5001 in the Zama community of Attala County, this 30± acre tract sits in the heart of central Mississippi, just 18 miles from Kosciusko, Carthage, Philadelphia, and Louisville. Highways 25 and 19 are both nearby, offering easy access in all directions. The 6-year-old natural regrowth is regenerating, with strong habitat for deer and turkey. With road frontage, water available through Zama Water Association, and electricity through Central EPA, it's a great setup for anyone looking to get out in the country. Whether you're after a hunting tract, a quiet hideaway, or a spot to build down the line, this one is worth a look. Additional acreage available!