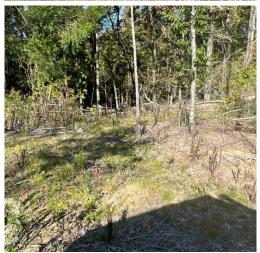

\$2,750/ACRE

Hunting season is here, and this 167.3± acre property in Carroll County, MS, is ready for you! As you enter, you'll find an open area ideal for building your getaway, with water and electricity available for convenience. About 25± acres damaged by a tornado have been replanted with pines, creating a perfect bedding area for wildlife. The remaining timber features a pine and hardwood mix, adding diversity to the landscape. A well-maintained road system guides you through the property, leading to several food plots and a powerline running in two directions, offering more planting opportunities. Deer and turkey signs are abundant, making this an excellent hunting destination. Call Bruce to schedule a tour today!