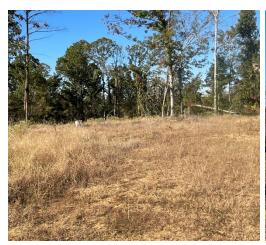

\$2,750/ACRE

Hunting season is here, and this 167.3± acre property in Carroll County, MS, is ready for you! As you enter, you'll find an open area ideal for building your getaway, with water and electricity available for convenience. About 25± acres damaged by a tornado have been replanted with pines, creating a perfect bedding area for wildlife. The remaining timber features a pine and hardwood mix, adding diversity to the landscape. A well-maintained road system guides you through the property, leading to several food plots and a powerline running in two directions, offering more planting opportunities. Deer and turkey signs are abundant, making this an excellent hunting destination. Call Bruce to schedule a tour today!