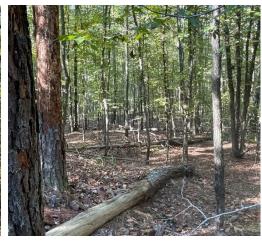

\$2,750/ACRE

Hunting season is here, and this 167.3± acre property in Carroll County, MS, is ready for you! As you enter, you'll find an open area ideal for building your getaway, with water and electricity available for convenience. About 25± acres damaged by a tornado have been replanted with pines, creating a perfect bedding area for wildlife. The remaining timber features a pine and hardwood mix, adding diversity to the landscape. A well-maintained road system guides you through the property, leading to several food plots and a powerline running in two directions, offering more planting opportunities. Deer and turkey signs are abundant, making this an excellent hunting destination. Call Bruce to schedule a tour today!