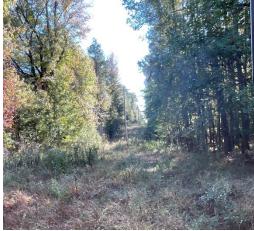

\$2,750/ACRE

Hunting season is here, and this 167.3± acre property in Carroll County, MS, is ready for you! As you enter, you'll find an open area ideal for building your getaway, with water and electricity available for convenience. About 25± acres damaged by a tornado have been replanted with pines, creating a perfect bedding area for wildlife. The remaining timber features a pine and hardwood mix, adding diversity to the landscape. A well-maintained road system guides you through the property, leading to several food plots and a powerline running in two directions, offering more planting opportunities. Deer and turkey signs are abundant, making this an excellent hunting destination. Call Bruce to schedule a tour today!