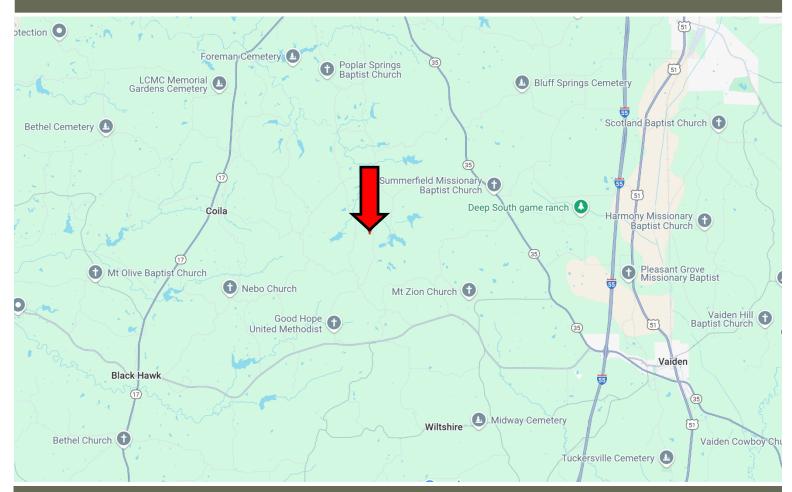

# DIRECTIONAL MAP

<u>Directions from I-55 in Vaiden, MS</u>: Take exit 174 for Vaiden. Turn onto Hwy 35N/Hwy 430W and travel 0.5 miles. Turn left onto Hwy 430 and travel 6.2 miles. Turn right onto CR 52 and travel 1.2 miles. Continue straight onto CR 211 and travel 1.1 miles. Turn right onto Good Hope Rd/CR 53. After 1.8 miles, the property entrance will be on the left. 8339 CR 53 CARROLTON, MS 38917 — Google Map Link