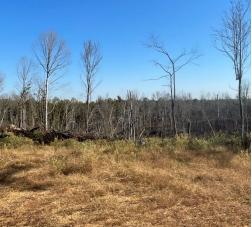

\$2,750/ACRE

Hunting season is here, and this 167.3± acre property in Carroll County, MS, is ready for you! As you enter, you'll find an open area ideal for building your getaway, with water and electricity available for convenience. About 25± acres damaged by a tornado have been replanted with pines, creating a perfect bedding area for wildlife. The remaining timber features a pine and hardwood mix, adding diversity to the landscape. A well-maintained road system guides you through the property, leading to several food plots and a powerline running in two directions, offering more planting opportunities. Deer and turkey signs are abundant, making this an excellent hunting destination. Call Bruce to schedule a tour today!