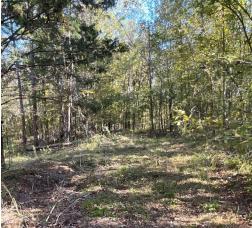

\$2,750/ACRE

Hunting season is here, and this 167.3± acre property in Carroll County, MS, is ready for you! As you enter, you'll find an open area ideal for building your getaway, with water and electricity available for convenience. About 25± acres damaged by a tornado have been replanted with pines, creating a perfect bedding area for wildlife. The remaining timber features a pine and hardwood mix, adding diversity to the landscape. A well-maintained road system guides you through the property, leading to several food plots and a powerline running in two directions, offering more planting opportunities. Deer and turkey signs are abundant, making this an excellent hunting destination. Call Bruce to schedule a tour today!