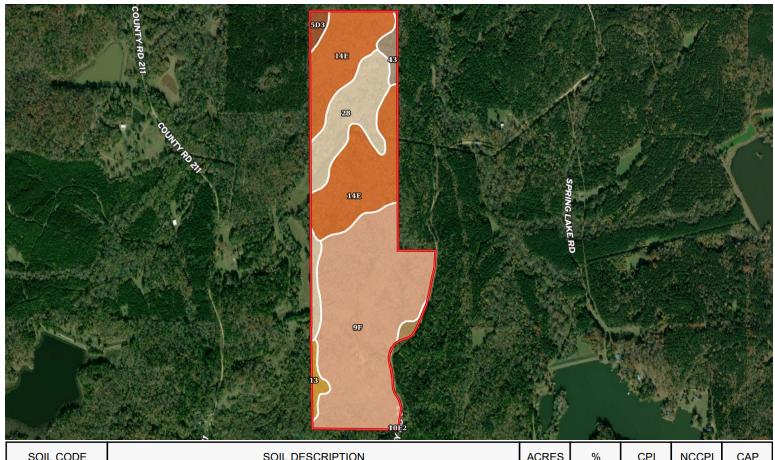

# SOIL MAP

| SOIL | L CODE | SOIL DESCRIPTION                                          | ACRES | %     | CPI | NCCPI | CAP |
|------|--------|-----------------------------------------------------------|-------|-------|-----|-------|-----|
|      | 9F     | Smithdale-Providence-Lexington association, hilly         | 81.94 | 47.45 | 0   | 40    | 7e  |
| 1    | 14E    | Maben-Memphis complex, 8 to 20 percent slopes             | 54.88 | 31.78 | 0   | 72    | 6e  |
|      | 28     | Ariel silt, occasionally flooded                          | 25.83 | 14.96 | 0   | 90    | 2w  |
|      | 43     | Falaya silt, occasionally flooded                         | 3.06  | 1.77  | 0   | 77    | 2w  |
|      | 13     | Bruno sandy loam, occasionally flooded                    | 2.95  | 1.71  | 0   | 39    | 3s  |
| 5    | 5D3    | Loring silt loam, 8 to 12 percent slopes, severely eroded | 2.41  | 1.4   | 0   | 41    | 6e  |
| 1    | 0E2    | Smithdale sandy loam, 12 to 30 percent slopes, eroded     | 1.62  | 0.94  | 0   | 54    | 7e  |