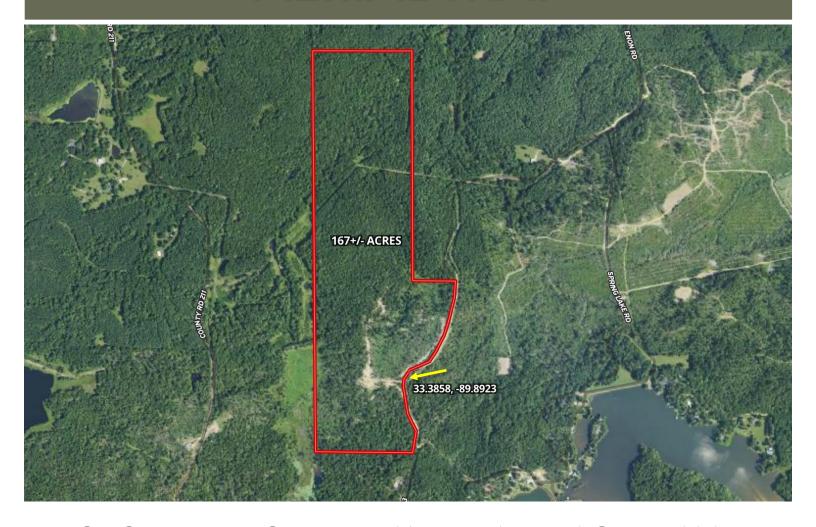

# **AERIAL MAP**

\$2,750/ACRE

Hunting season is here, and this 167.3± acre property in Carroll County, MS, is ready for you! As you enter, you'll find an open area ideal for building your getaway, with water and electricity available for convenience. About 25± acres damaged by a tornado have been replanted with pines, creating a perfect bedding area for wildlife. The remaining timber features a pine and hardwood mix, adding diversity to the landscape. A well-maintained road system guides you through the property, leading to several food plots and a powerline running in two directions, offering more planting opportunities. Deer and turkey signs are abundant, making this an excellent hunting destination. Call Bruce to schedule a tour today!