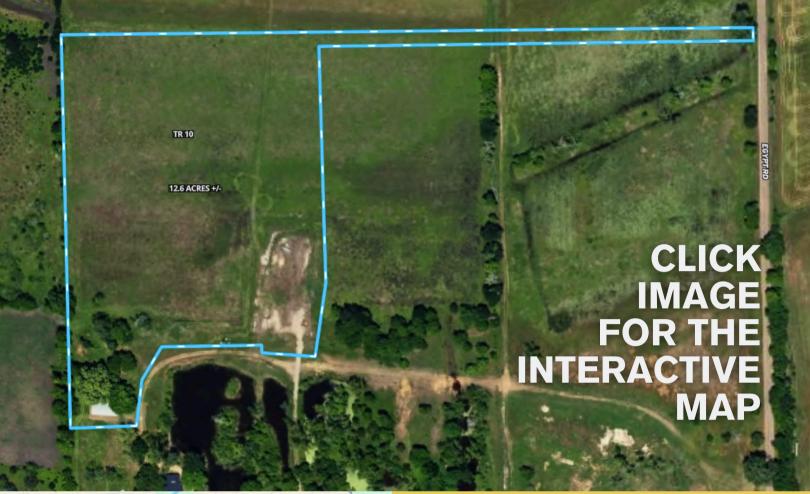

### TR 10 EGYPT RD, LA GRANGE, TEXAS, 78945 FAYETTE COUNTY

### 12± ACRES | \$399,999

COPYRIGHT © BY MOCK RANCHES GROUP

MOCK RANCHES

#### PROPERTY DESCRIPTION.

MULTIPLE TRACTS AVAILABLE !!! Discover the charm of country living on this expansive 12.6+/- acre property. Featuring a thriving hay meadow, this land offers endless possibilities-whether you dream of raising livestock or creating your perfect home. Additionally, there is an impressive 1800+/- sq ft shop and water well in place. Don't miss the chance to leave the city behind and enjoy the peace and serenity of rural life.