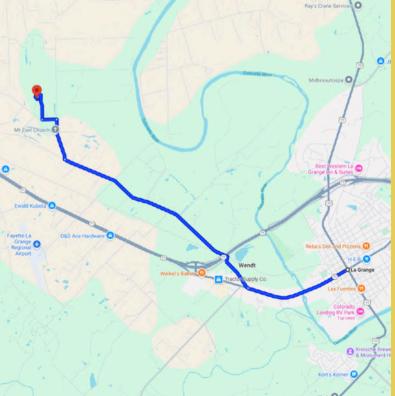

### **DRIVING DIRECTION.**

Take Hwy 71 West from La Grange and turn right on Huelsebusch, left on Old Plum Hwy, right on Egypt Rd property on the left.

COPYRIGHT © BY MOCK RANCHES GROUP

kW

MOCK RANCHES GROUP