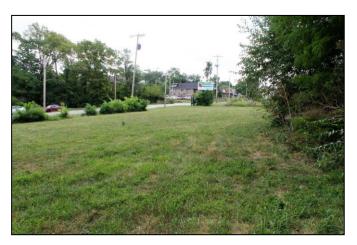

# Land For Sale 5130-46 Prospect Avenue, Kansas City, Missouri 64130

- Corner lot with 4-curb cuts / driveway approaches
- Utilities to site
- 304' of retail frontage on Prospect Ave & 134' on E 52<sup>nd</sup> St
- Billboard signage income potential
- Located on MAX bus rapid transit line near Blue Hills Community Services, Bledsoe Rentals, Myers Dental Clinic and other neighborhood-serving businesses.
- Direct access to US 71 Highway
- Within Urban Renewal District & Enterprise Zone
- Swope area plan recommends small lot single-family development, townhomes, two-unit houses, and multi-unit houses (3 to 8 dwelling units) up to 17.4 units per acre.