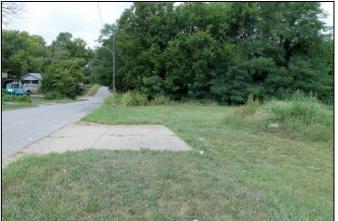

# Land For Sale 5130-46 Prospect Avenue, Kansas City, Missouri 64130

- Corner lot with 4-curb cuts / driveway approaches
- Utilities to site
- 304' of retail frontage on Prospect Ave & 134' on E 52<sup>nd</sup> St
- Billboard signage income potential
- Located on MAX bus rapid transit line near Blue Hills Community Services, Bledsoe Rentals, Myers Dental Clinic and other neighborhood-serving businesses.
- Direct access to US 71 Highway
- Within Urban Renewal District & Enterprise Zone
- Swope area plan recommends small lot single-family development, townhomes, two-unit houses, and multi-unit houses (3 to 8 dwelling units) up to 17.4 units per acre.