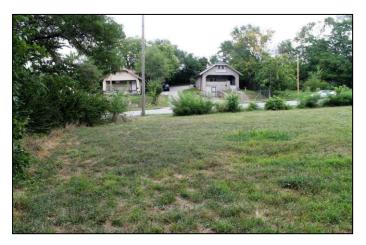

# Land For Sale 5130-46 Prospect Avenue, Kansas City, Missouri 64130

- Corner lot with 4-curb cuts / driveway approaches
- Utilities to site
- 304' of retail frontage on Prospect Ave & 134' on E 52<sup>nd</sup> St
- Billboard signage income potential
- Located on MAX bus rapid transit line near Blue Hills Community Services, Bledsoe Rentals, Myers Dental Clinic and other neighborhood-serving businesses.
- Direct access to US 71 Highway
- Within Urban Renewal District & Enterprise Zone
- Swope area plan recommends small lot single-family development, townhomes, two-unit houses, and multi-unit houses (3 to 8 dwelling units) up to 17.4 units per acre.