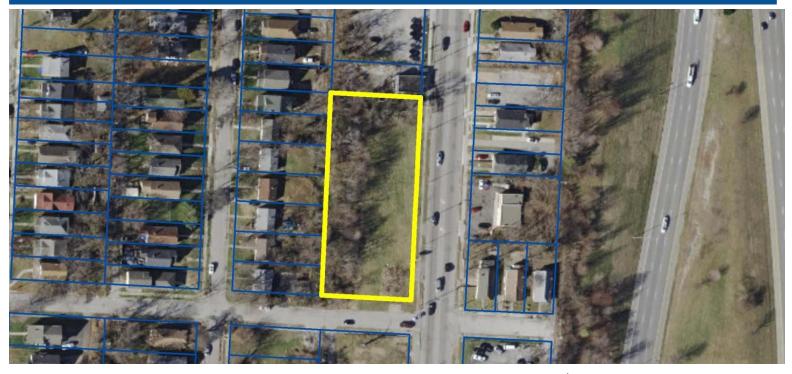

# **Location Map** 5130-46 Prospect Avenue, Kansas City, Missouri 64130

# Land For Sale 5130-46 Prospect Avenue, Kansas City, Missouri 64130

- Corner lot with 4-curb cuts / driveway approaches
- Utilities to site
- 304' of retail frontage on Prospect Ave & 134' on E 52<sup>nd</sup> St
- Billboard signage income potential
- Located on MAX bus rapid transit line near Blue Hills Community Services, Bledsoe Rentals, Myers Dental Clinic and other neighborhood-serving businesses.
- Direct access to US 71 Highway
- Within Urban Renewal District & Enterprise Zone
- Swope area plan recommends small lot single-family development, townhomes, two-unit houses, and multi-unit houses (3 to 8 dwelling units) up to 17.4 units per acre.