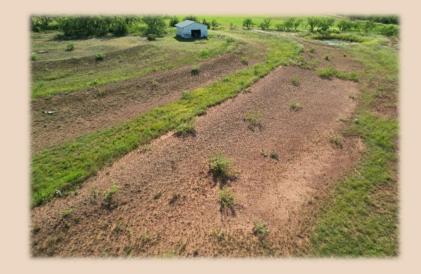

## 2.0 Ac (Tr. 2) Taylor County

2.0+- Acres TBD Plat in the sought after Wylie School District in the heart of Potosi. There is an approx. 30x40 shop on the property with concrete floors and large bay opening. This property is on the end of a dead-end road and surrounded by hay fields and country living. This tract has been approved for Potosi water meter, has electric at back of property and there is a set of deed restrictions to help maintain property value. Property will be platted before closing. More acreage available and plat can be adjusted until completed.

## 2.0 Ac (Tr. 2) Taylor County

- . County Taylor
- . Schools Wylie I.S.D.
- . Soil Type Sandy Loam
- . Terrain Rolling
- . Outbuildings 1
- . Ag Exempt No
- . Price \$89,500
- . Price Per Acre \$44,750
- . MLS 20385748