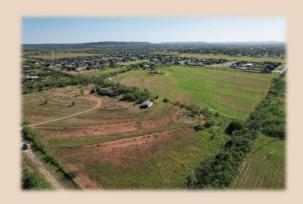

## 2.0 Ac (Tr. 2) Taylor County

2.0+- Acres TBD Plat in the sought after Wylie School District in the heart of Potosi. There is an approx. 30x40 shop on the property with concrete floors and large bay opening. This property is on the end of a dead-end road and surrounded by hay fields and country living. This tract has been approved for Potosi water meter, has electric at back of property and there is a set of deed restrictions to help maintain property value. Property will be platted before closing. More acreage available and plat can be adjusted until completed.

## 2.0 Ac (Tr. 2) Taylor County

- . County Taylor
- . Schools Wylie I.S.D.
- . Soil Type Sandy Loam
- . Terrain Rolling
- . Outbuildings 1
- . Ag Exempt No
- . Price \$89,500
- . Price Per Acre \$44,750
- . MLS 20385748