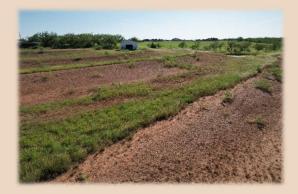

## 2.0 Ac (Tr. 2) Taylor County

2.0+- Acres TBD Plat in the sought after Wylie School District in the heart of Potosi. There is an approx. 30x40 shop on the property with concrete floors and large bay opening. This property is on the end of a dead-end road and surrounded by hay fields and country living. This tract has been approved for Potosi water meter, has electric at back of property and there is a set of deed restrictions to help maintain property value. Property will be platted before closing. More acreage available and plat can be adjusted until completed.

## 2.0 Ac (Tr. 2) Taylor County

- . County Taylor
- . Schools Wylie I.S.D.
- . Soil Type Sandy Loam
- . Terrain Rolling
- . Outbuildings 1
- . Ag Exempt No
- . Price \$89,500
- . Price Per Acre \$44,750
- . MLS 20385748