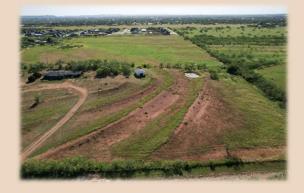

## 2.0 Ac (Tr. 2) Taylor County

2.0+- Acres TBD Plat in the sought after Wylie School District in the heart of Potosi. There is an approx. 30x40 shop on the property with concrete floors and large bay opening. This property is on the end of a dead-end road and surrounded by hay fields and country living. This tract has been approved for Potosi water meter, has electric at back of property and there is a set of deed restrictions to help maintain property value. Property will be platted before closing. More acreage available and plat can be adjusted until completed.

## 2.0 Ac (Tr. 2) Taylor County

- . County Taylor
- . Schools Wylie I.S.D.
- . Soil Type Sandy Loam
- . Terrain Rolling
- . Outbuildings 1
- . Ag Exempt No
- . Price \$89,500
- . Price Per Acre \$44,750
- . MLS 20385748