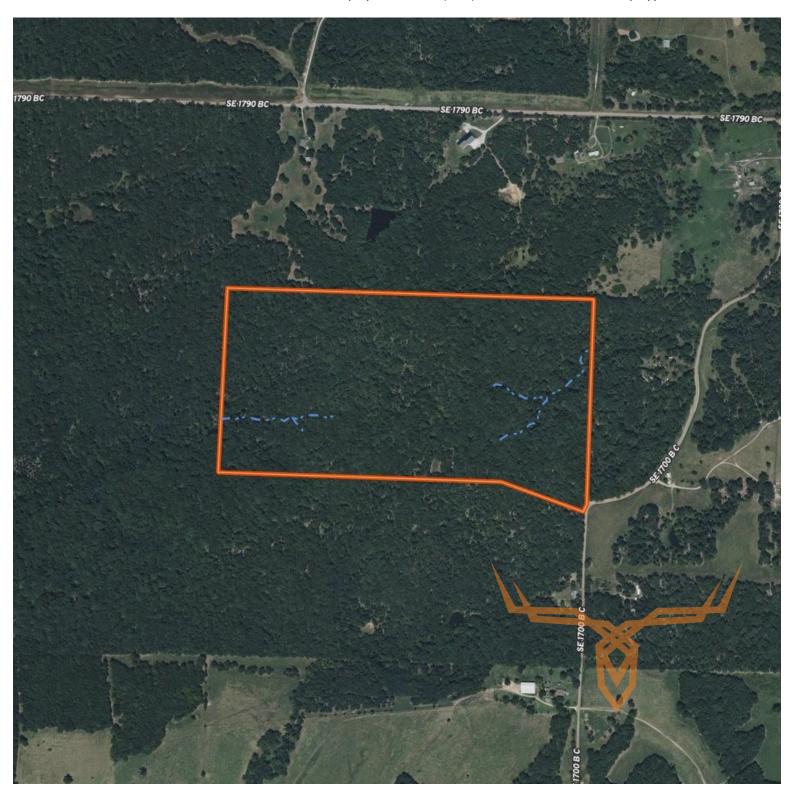

### PROPERTY ADDRESS:

00 Stonepiler Avenue Edwards, MO 63526

PRICE: \$260,000 ACRES: 81± COUNTY: Benton

#### PROPERTY HIGHLIGHTS:

- 81± acres
- Additional acreage w/home available
- Level build spot
- Electric access nearby
- Mature timber
- Seasonal creeks

- Food plot
- Incredible hunting
- Extensive trail system
- Near Lake of the Ozarks and Truman Lake

A well-developed interior trail system provides easy access across the entire tract, whether you're on foot or UTV. As you enter through the main gate, you'll find a spacious, flat area ideal for building and setting up your hunting retreat, with electric nearby for added convenience.