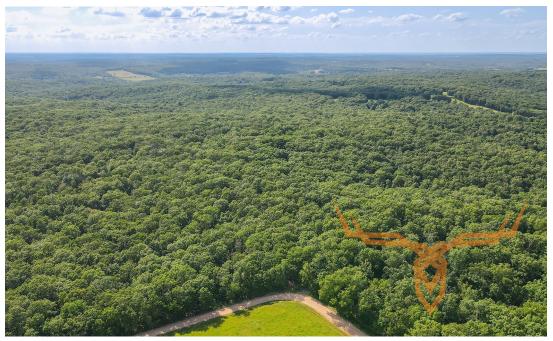

### PROPERTY DESCRIPTION:

Here's your chance to own 81± acres of some of the finest hunting and recreational land in the Edwards, Missouri area—perfectly situated between Lake of the Ozarks and Truman Lake. This tract offers the ideal blend of seclusion, beauty, and outdoor opportunity.

The land features mature hardwood timber, gently rolling terrain, and multiple seasonal creeks that meander through the property, making it an exceptional natural habitat for wildlife. An established food plot is already in place, and several other clearings could be easily prepared to enhance your hunting setup. This tract will hunt exceptionally well. The area is loaded with deer and turkey sign, and on nearly every visit, deer and turkey have been heard or seen through the timber. Roosting trees and excellent bed-