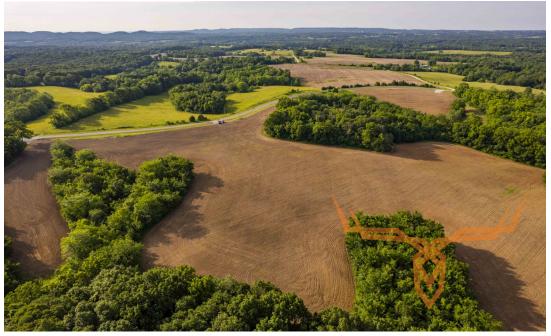

#### **PROPERTY HIGHLIGHTS:**

- Located amongst the LEGENDARY Hills & Knobs
- Possible Build Sites with scenic VIEWS
- Blacktop frontage with electric at the road
- Rolling tillable farmland with balance in timber
- 12± acres of open ground currently in row crop
- Plenty of Deer and Turkey on this property (See pics)
- Potential areas for food plots or leave standing crops for deer
- New entrance into property
- Only 5 miles from Hwy61 all blacktop
- Some Deed Restrictions, see in full listing description

#### **PROPERTY DESCRIPTION:**

Outstanding property located in the legendary hills of Northern Lincoln County! Offering impressive views of the distant knobs and ridge tops, this combo tract is packed full of great features. This property offers excellent BUILD SITES with VIEWS, electric at the highway, blacktop frontage on Hwy F, deer turkey and small game hunting and 12± acres of open ground currently in row-crop. This is a perfect tract to build your home and have plenty of room to HUNT a neighborhood known for producing giant bucks. Opportunity to own private land located in one of the most sought after regions north of St. Louis. This tract is perfect for building, hunting or horses! Only 35 miles north of Wentzville. Some Deed restrictions: No single or doublewide mobile or modular homes, No junk yards, No animal feeding operations, No hog confinements, No commercial dog kennels, No ATV, side by side or dirt bike tracks open to public, No subdivision of this tract.