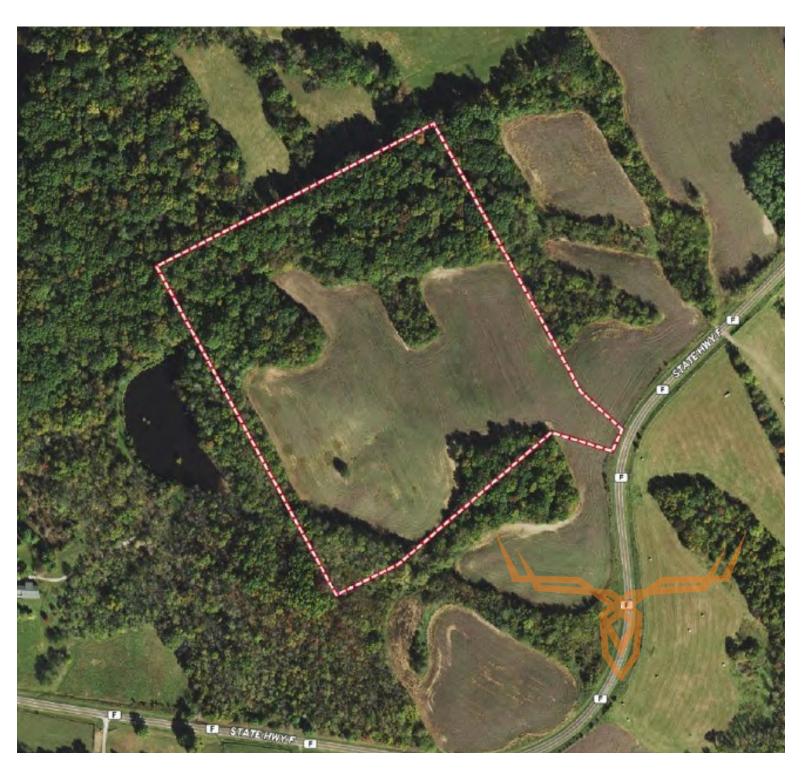

#### **PROPERTY HIGHLIGHTS:**

- Located amongst the LEGENDARY Hills & Knobs
- Possible Build Sites with scenic VIEWS
- Blacktop frontage with electric at the road
- Rolling tillable farmland with balance in timber
- 12± acres of open ground currently in row crop
- Plenty of Deer and Turkey on this property (See pics)
- Potential areas for food plots or leave standing crops for deer
- New entrance into property
- Only 5 miles from Hwy61 all blacktop
- Some Deed Restrictions, see in full listing description

#### **PROPERTY DESCRIPTION:**

Outstanding property located in the legendary hills of Northern Lincoln County! Offering impressive views of the distant knobs and ridge tops, this combo tract is packed full of great features. This property offers excellent BUILD SITES with VIEWS, electric at the highway, blacktop frontage on Hwy F, deer turkey and small game hunting and 12± acres of open ground currently in row-crop. This is a perfect tract to build your home and have plenty of room to HUNT a neighborhood known for producing giant bucks. Opportunity to own private land located in one of the most sought after regions north of St. Louis. This tract is perfect for building, hunting or horses! Only 35 miles north of Wentzville. Some Deed restrictions: No single or doublewide mobile or modular homes, No junk yards, No animal feeding operations, No hog confinements, No commercial dog kennels, No ATV, side by side or dirt bike tracks open to public, No subdivision of this tract.