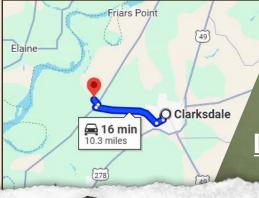

Directions From Clarksdale, MS: Travel 7.4 miles west on Highway 322. Turn right on Highway 1 and continue 0.4 miles. Turn left on Sigmon Road and travel 1.3 miles to the gated entrance on the right.

<u>LINK TO GOOGLE MAP DIRECTIONS</u>