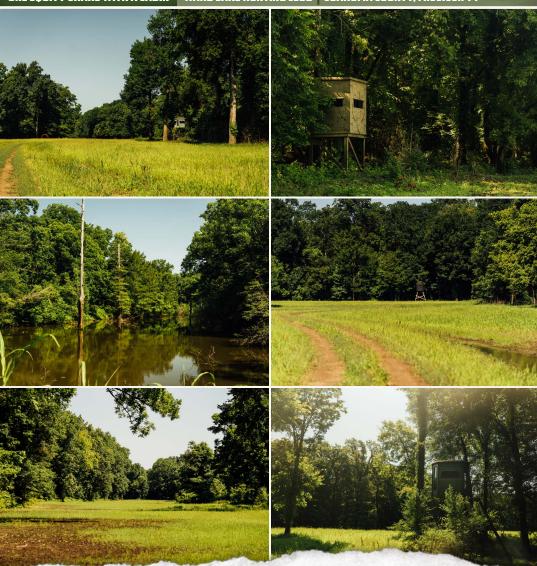

### **CLUB INFORMATION:**

- MS River Hunting Land Inside the Mississippi River Levee
- 6,873± Total Acres

- 4,432.4± Acres Owned
- 2,440.60± Acres Leased
- 33 Shares owned by 31 Members (2 Treasury Shares)
- Annual Dues \$5,000/No Debt on Club/ Member Pays Taxes on their Cabin
- Skinning Shed with Walk-in Cooler
- Equipment Shed with Shop
- Trophy Deer, Turkey, Duck, Hogs, Doves, & Small Game
- 225± Acres of Wildlife Plots (60% Spring & 40% Fall)
- 700± Acres of Duck Habitat with Exceptional Hunting
- Land Diversity (Mostly Mature Timber, Farmland, Young Timber, Cutover, Food Plots, Sloughs, Lakes)
- Numerous Deer Stands (Box Stands, Hang-On, Lean-To)
- Wildlife Biologist (DMAP Program 30+ Years) - Chris McDonald
- Biggest Deer 202"
- Miles of Interior Roads
- Full-Time Caretaker
- Great Fishing in Ward Lake
- Membership Subject to Approval of Club

### WELCOME TO WARD LAKE HUNTING CLUB

WELCOME TO WARD LAKE HUNTING CLUB, LOCATED JUST NINE MILES NORTHWEST OF CLARKSDALE IN COAHOMA COUNTY, MISSISSIPPI. Ward Lake was formed in 1983 and is considered to have some of the best all-around hunting in the area.

As you arrive at the camp, you will notice the log cabin sitting atop an old levee just off the main road. Built in 1995, the 1,256± square foot cabin was renovated in 2020. The camp features three bedrooms, two bathrooms, and an open great room/kitchen combo. Outside you will find a welcoming front porch, screened-in back porch, and a deck with a firepit. Aside from the cabin is a detached carport with an enclosed garage. Get ready to sit out back and watch the deer and turkey from your porch.

The extensive management at Ward Lake has paid off greatly (look through a few of the harvest pictures). The close-knit family atmosphere has created a sought-after hunting club behind the Mississippi River levee. The minute you get voted in, you become family. So, whether you like fishing, hunting, or just relaxing beside the fire at the cabin, you need to come take a ride at Ward Lake.