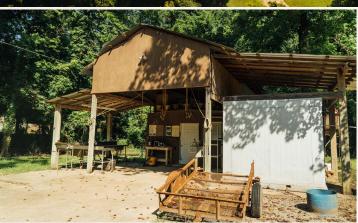

### **CLUB INFORMATION:**

- MS River Hunting Land Inside the Mississippi River Levee
- 6,873± Total Acres

- 4,432.4± Acres Owned
- 2,440.60± Acres Leased
- 33 Shares owned by 31 Members (2 Treasury Shares)
- Annual Dues \$5,000/No Debt on Club/ Member Pays Taxes on their Cabin
- Skinning Shed with Walk-in Cooler
- Equipment Shed with Shop
- Trophy Deer, Turkey, Duck, Hogs, Doves, & Small Game
- 225± Acres of Wildlife Plots (60% Spring & 40% Fall)
- 700± Acres of Duck Habitat with Exceptional Hunting
- Land Diversity (Mostly Mature Timber, Farmland, Young Timber, Cutover, Food Plots, Sloughs, Lakes)
- Numerous Deer Stands (Box Stands, Hang-On, Lean-To)
- Wildlife Biologist (DMAP Program 30+ Years) - Chris McDonald
- Biggest Deer 202"
- Miles of Interior Roads
- Full-Time Caretaker
- Great Fishing in Ward Lake
- Membership Subject to Approval of Club