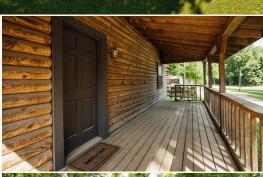

### **CABIN INFORMATION:**

- 3 Bedroom/2 Bath Cabin
- Great Room & Kitchen Combo
- Front Porch
- Screened Back Porch
- Deck
- Detached Garage

As you arrive at the camp, you will notice the log cabin sitting atop an old levee just off the main road. Built in 1995, the 1,256± square foot cabin was renovated in 2020. The camp features three bedrooms, two bathrooms, and an open great room/kitchen combo. Outside you will find a welcoming front porch, screened-in back porch, and a deck with a firepit. Aside from the cabin is a detached carport with an enclosed garage. Get ready to sit out back and watch the deer and turkey from your porch.