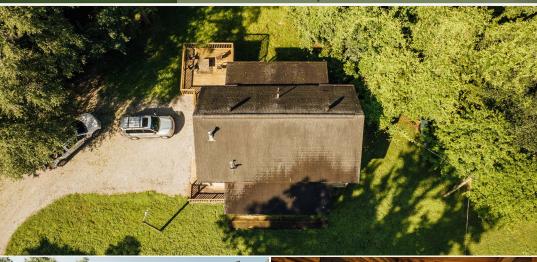

As you arrive at the camp, you will notice the log cabin sitting atop an old levee just off the main road. Built in 1995, the 1,256± square foot cabin was renovated in 2020. The camp features three bedrooms, two bathrooms, and an open great room/kitchen combo. Outside you will find a welcoming front porch, screened-in back porch, and a deck with a firepit. Aside from the cabin is a detached carport with an enclosed garage. Get ready to sit out back and watch the deer and turkey from your porch.