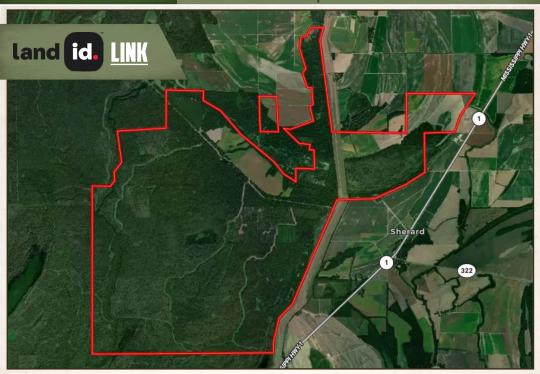

### LOCATION:

- 696 Ward Lake Road Clarksdale, MS 38614
- Coahoma County
- 9± Miles NW of Clarksdale

### COORDINATES:

• 34.223, -90.7134

### **CLUB INFORMATION:**

- MS River Hunting Land Inside the Mississippi River Levee
- 6,873± Total Acres

- 4,432.4± Acres Owned
- 2,440.60± Acres Leased
- 33 Shares owned by 31 Members (2 Treasury Shares)
- Annual Dues \$5,000/No Debt on Club/ Member Pays Taxes on their Cabin
- Skinning Shed with Walk-in Cooler
- Equipment Shed with Shop
- Trophy Deer, Turkey, Duck, Hogs, Doves, & Small Game
- 225± Acres of Wildlife Plots (60% Spring & 40% Fall)
- 700± Acres of Duck Habitat with Exceptional Hunting
- Land Diversity (Mostly Mature Timber, Farmland, Young Timber, Cutover, Food Plots, Sloughs, Lakes)
- Numerous Deer Stands (Box Stands, Hang-On, Lean-To)
- Wildlife Biologist (DMAP Program 30+ Years) - Chris McDonald
- Biggest Deer 202"
- Miles of Interior Roads
- Full-Time Caretaker
- Great Fishing in Ward Lake
- Membership Subject to Approval of Club