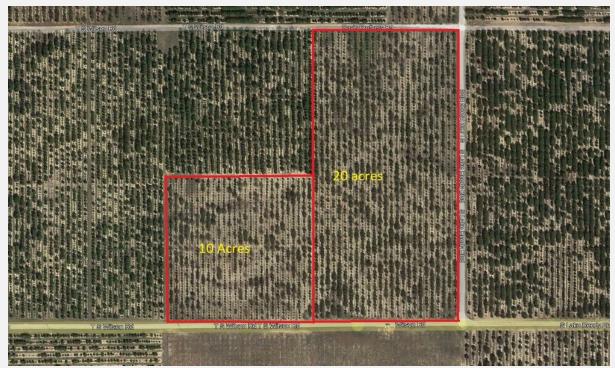

### PROPERTY OVERVIEW

Imagine all of the possibilities with this 30 acre tract! If you have your heart set on building a home, it would be perfect for getting started. The seller is willing subdivide into two pieces: 10 acres at \$150K per lot and/or 20 acres measuring only \$300k each. The future land use of this property allows for 1 dwelling unit per 5 acres. This offer cannot last long so call now before they're gone forever!!

### LOCATION DESCRIPTION

30 acres abandoned grove land. Property would be perfect for home sites. The future land use allows 1 dwelling unit per 5 acres. Seller will subdivide into a 10 acre tract and a 20 acre tract. Price for the 10 acres is \$150,000 and the 20 acres for \$300,000.