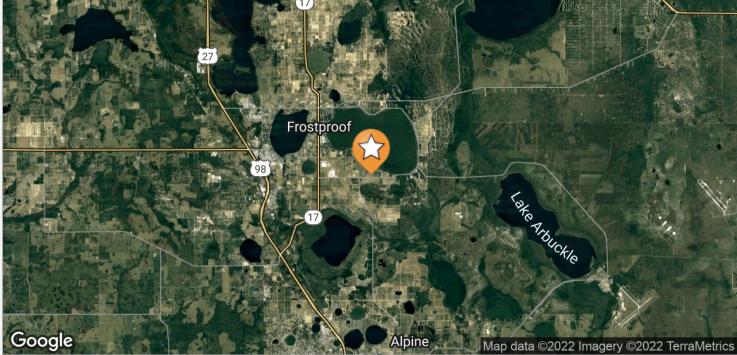

## PRIME 30 ACRES OF LAND FOR HOME DEVELOPMENT T S WILSON RD , Frostproof, FL 33843

Location Maps 5

## PRIME 30 ACRES OF LAND FOR HOME DEVELOPMENT

TS WILSON RD, Frostproof, FL 33843

Location Maps 2 6

#### **DRIVE TIMES**

5 minutes to Frostproof 17 minutes to Avon Park 42 minutes to Winter Haven 84 minutes to Orlando 90 minutes to Tampa

### **DRIVING DIRECTIONS**

From Old Avon Park road and TS Wilson Road, Frostproof, travel west on TS Wilson Road 0.25 miles to property