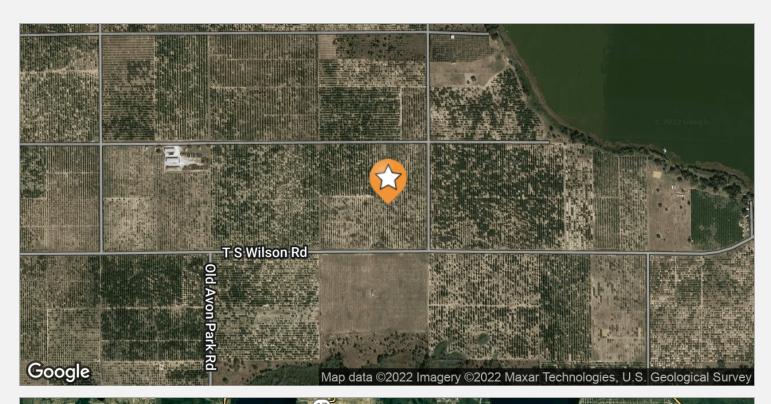

#### **DRIVE TIMES**

5 minutes to Frostproof 17 minutes to Avon Park 42 minutes to Winter Haven 84 minutes to Orlando 90 minutes to Tampa

### **DRIVING DIRECTIONS**

From Old Avon Park road and TS Wilson Road, Frostproof, travel west on TS Wilson Road 0.25 miles to property