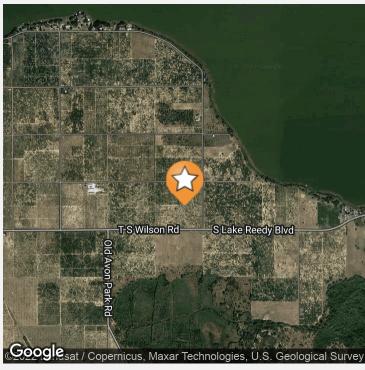

#### **DRIVE TIMES**

5 minutes to Frostproof 17 minutes to Avon Park 42 minutes to Winter Haven 84 minutes to Orlando 90 minutes to Tampa

### **DRIVING DIRECTIONS**

From Old Avon Park road and TS Wilson Road, Frostproof, travel west on TS Wilson Road 0.25 miles to property