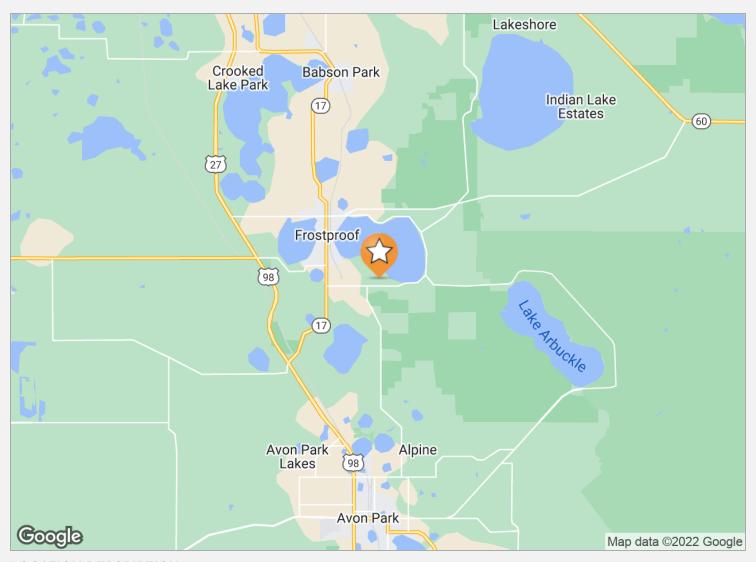

## PRIME 30 ACRES OF LAND FOR HOME DEVELOPMENT T S WILSON RD , Frostproof, FL 33843

Location Maps 5

## PRIME 30 ACRES OF LAND FOR HOME DEVELOPMENT

TS WILSON RD, Frostproof, FL 33843

Location Maps 2 6

#### **DRIVE TIMES**

5 minutes to Frostproof 17 minutes to Avon Park 42 minutes to Winter Haven 84 minutes to Orlando 90 minutes to Tampa