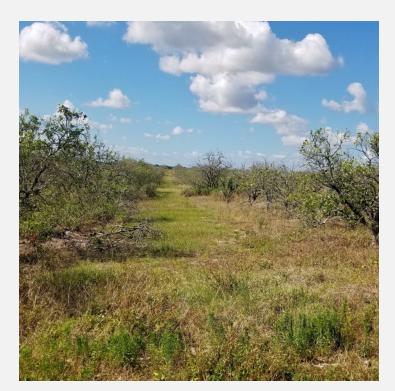

### PROPERTY OVERVIEW

Imagine all of the possibilities with this 30 acre tract! If you have your heart set on building a home, it would be perfect for getting started. The seller is willing subdivide into two pieces: 10 acres at \$150K per lot and/or 20 acres measuring only \$300k each. The future land use of this property allows for 1 dwelling unit per 5 acres. This offer cannot last long so call now before they're gone forever!!

### LOCATION DESCRIPTION

30 acres abandoned grove land. Property would be perfect for home sites. The future land use allows 1 dwelling unit per 5 acres. Seller will subdivide into a 10 acre tract and a 20 acre tract. Price for the 10 acres is \$150,000 and the 20 acres for \$300,000.