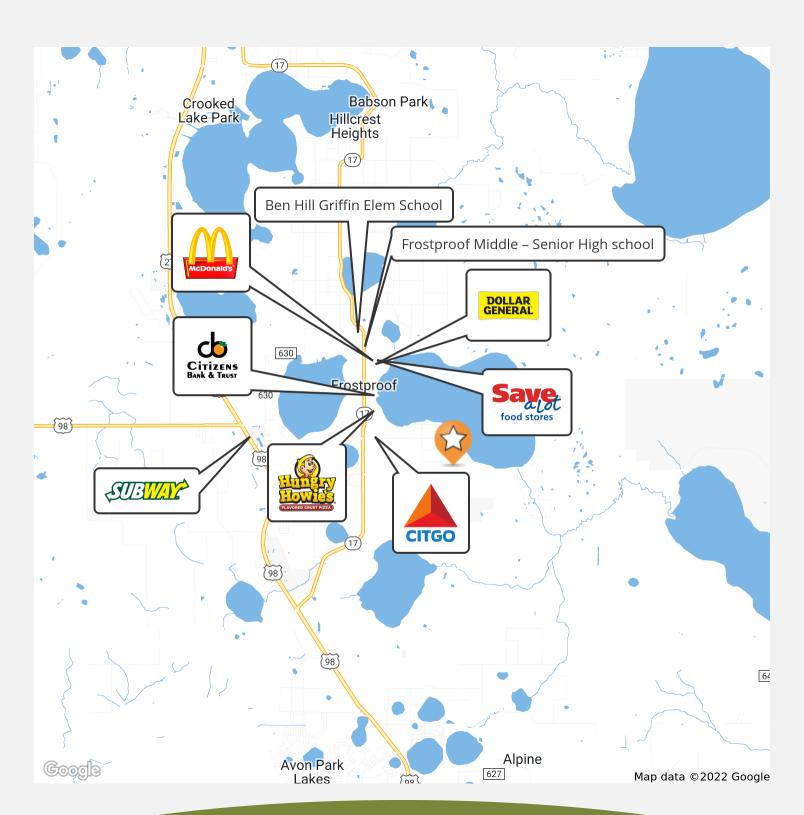

## PRIME 30 ACRES OF LAND FOR HOME DEVELOPMENT T S WILSON RD , Frostproof, FL 33843

Retailer Map 3

ID#: 1064700

863.293.5600

#### **DRIVE TIMES**

5 minutes to Frostproof 17 minutes to Avon Park 42 minutes to Winter Haven 84 minutes to Orlando 90 minutes to Tampa