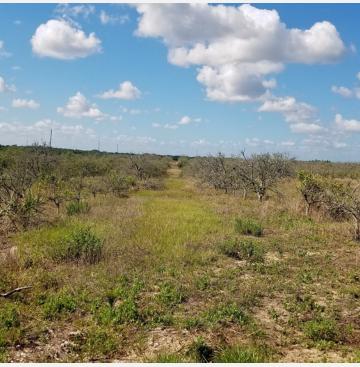

### PROPERTY OVERVIEW

Imagine all of the possibilities with this 30 acre tract! If you have your heart set on building a home, it would be perfect for getting started. The seller is willing subdivide into two pieces: 10 acres at \$150K per lot and/or 20 acres measuring only \$300k each. The future land use of this property allows for 1 dwelling unit per 5 acres. This offer cannot last long so call now before they're gone forever!!

### LOCATION DESCRIPTION

30 acres abandoned grove land. Property would be perfect for home sites. The future land use allows 1 dwelling unit per 5 acres. Seller will subdivide into a 10 acre tract and a 20 acre tract. Price for the 10 acres is \$150,000 and the 20 acres for \$300,000.