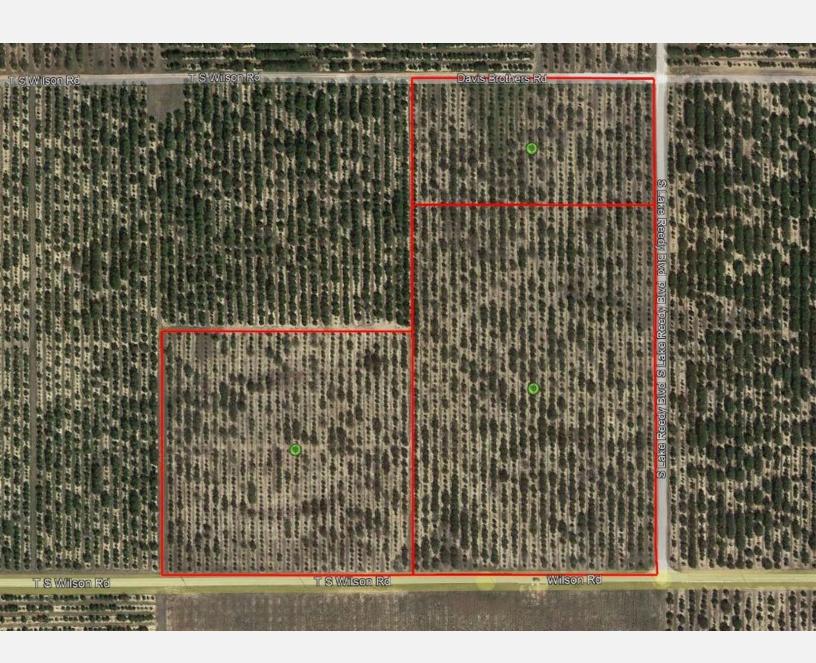

### PROPERTY OVERVIEW

Imagine all of the possibilities with this 30 acre tract! If you have your heart set on building a home, it would be perfect for getting started. The seller is willing subdivide into two pieces: 10 acres at \$150K per lot and/or 20 acres measuring only \$300k each. The future land use of this property allows for 1 dwelling unit per 5 acres. This offer cannot last long so call now before they're gone forever!!

### **PROPERTY HIGHLIGHTS**

- 30 acres
- 1 dwelling unit per 5 acres
- Seller will sell 10 acres and 20 acres separately

### LOCATION DESCRIPTION

30 acres abandoned grove land. Property would be perfect for home sites. The future land use allows 1 dwelling unit per 5 acres. Seller will subdivide into a 10 acre tract and a 20 acre tract. Price for the 10 acres is \$150,000 and the 20 acres for \$300,000.