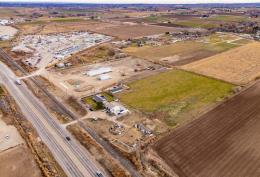

#### **WELCOME TO THE CANYON 7.43**

DO YOU NEED RAIL ACCESS FOR YOUR BUSINESS? Consider this 7.43± acre property in Canyon County, Idaho. Located approximately six miles from I-84 on Simplot Boulevard, the Caldwell parcel offers more than 450 feet of rail frontage with an approved UPRR crossing. The property is zoned industrial in the county 2030 Comp Plan. Irrigation shares are available through Pioneer Irrigation. Three improvements are on site:

- 1. A large shop
- 2. A three bedroom, two bath home
- 3. A three bedroom, two bath mobile home

This offering is ideal for a warehouse, a transfer facility, storage, packaging, agri-business or food processing.