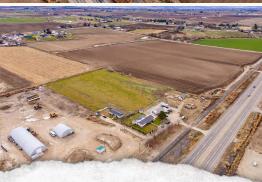

#### **WELCOME TO THE CANYON 7.43**

DO YOU NEED RAIL ACCESS FOR YOUR BUSINESS? Consider this 7.43± acre property in Canyon County, Idaho. Located approximately six miles from I-84 on Simplot Boulevard, the Caldwell parcel offers more than 450 feet of rail frontage with an approved UPRR crossing. The property is zoned industrial in the county 2030 Comp Plan. Irrigation shares are available through Pioneer Irrigation. Three improvements are on site:

- 1. A large shop
- 2. A three bedroom, two bath home
- 3. A three bedroom, two bath mobile home

This offering is ideal for a warehouse, a transfer facility, storage, packaging, agri-business or food processing.