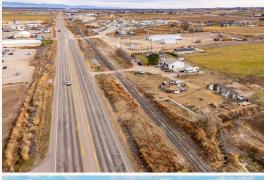

#### **WELCOME TO THE CANYON 7.43**

DO YOU NEED RAIL ACCESS FOR YOUR BUSINESS? Consider this 7.43± acre property in Canyon County, Idaho. Located approximately six miles from I-84 on Simplot Boulevard, the Caldwell parcel offers more than 450 feet of rail frontage with an approved UPRR crossing. The property is zoned industrial in the county 2030 Comp Plan. Irrigation shares are available through Pioneer Irrigation. Three improvements are on site:

Directions From I-84, Exit 27: Travel south on Centennial. Go west on ID 19/ Simplot Blvd to the property.

<u>LINK TO GOOGLE MAP DIRECTIONS</u>