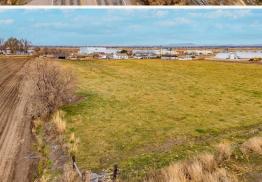

#### PROPERTY INFORMATION:

- 7.4± Total Acres
- Rail Access
- Level Topography
- 3 Bedroom/2 Bath Home
- 3 Bedroom/2 Bath Mobile Home
- Large Shop
- Irrigated
- Industrial Zoning

#### **WELCOME TO THE CANYON 7.43**

DO YOU NEED RAIL ACCESS FOR YOUR BUSINESS? Consider this 7.43± acre property in Canyon County, Idaho. Located approximately six miles from I-84 on Simplot Boulevard, the Caldwell parcel offers more than 450 feet of rail frontage with an approved UPRR crossing. The property is zoned industrial in the county 2030 Comp Plan. Irrigation shares are available through Pioneer Irrigation. Three improvements are on site: