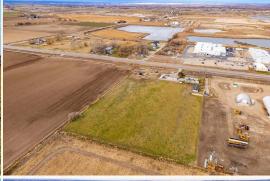

#### **WELCOME TO THE CANYON 7.43**

DO YOU NEED RAIL ACCESS FOR YOUR BUSINESS? Consider this 7.43± acre property in Canyon County, Idaho. Located approximately six miles from I-84 on Simplot Boulevard, the Caldwell parcel offers more than 450 feet of rail frontage with an approved UPRR crossing. The property is zoned industrial in the county 2030 Comp Plan. Irrigation shares are available through Pioneer Irrigation. Three improvements are on site:

Directions From I-84, Exit 27: Travel south on Centennial. Go west on ID 19/ Simplot Blvd to the property.

<u>LINK TO GOOGLE MAP DIRECTIONS</u>