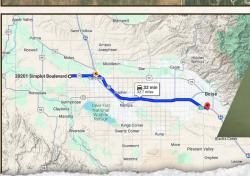

#### **LOCATION:**

- 20201 Simplot Blvd Caldwell, ID 83607
- Canyon County
- 5± Miles to Indian Creek Plaza
- 6± Miles to Interstate 84
- 6± Miles to US 95
- 32± Miles to the Boise Airport

Directions From I-84, Exit 27: Travel south on Centennial. Go west on ID 19/ Simplot Blvd to the property.

<u>LINK TO GOOGLE MAP DIRECTIONS</u>