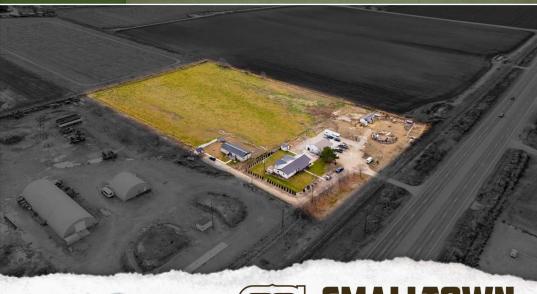

# RAIL ACCESS NEAR THE INTERSTATE CANYON COUNTY, ID

7.43± ACRES | \$3,000,000

#### **WELCOME TO THE CANYON 7.43**

DO YOU NEED RAIL ACCESS FOR YOUR BUSINESS? Consider this 7.43± acre property in Canyon County, Idaho. Located approximately six miles from I-84 on Simplot Boulevard, the Caldwell parcel offers more than 450 feet of rail frontage with an approved UPRR crossing. The property is zoned industrial in the county 2030 Comp Plan. Irrigation shares are available through Pioneer Irrigation. Three improvements are on site:

- 1. A large shop
- 2. A three bedroom, two bath home
- 3. A three bedroom, two bath mobile home

This offering is ideal for a warehouse, a transfer facility, storage, packaging, agri-business or food processing.