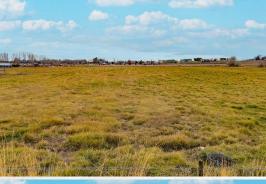

#### PROPERTY INFORMATION:

- 7.4± Total Acres
- Rail Access
- Level Topography
- 3 Bedroom/2 Bath Home
- 3 Bedroom/2 Bath Mobile Home
- Large Shop
- Irrigated
- Industrial Zoning

#### **WELCOME TO THE CANYON 7.43**

DO YOU NEED RAIL ACCESS FOR YOUR BUSINESS? Consider this 7.43± acre property in Canyon County, Idaho. Located approximately six miles from I-84 on Simplot Boulevard, the Caldwell parcel offers more than 450 feet of rail frontage with an approved UPRR crossing. The property is zoned industrial in the county 2030 Comp Plan. Irrigation shares are available through Pioneer Irrigation. Three improvements are on site: