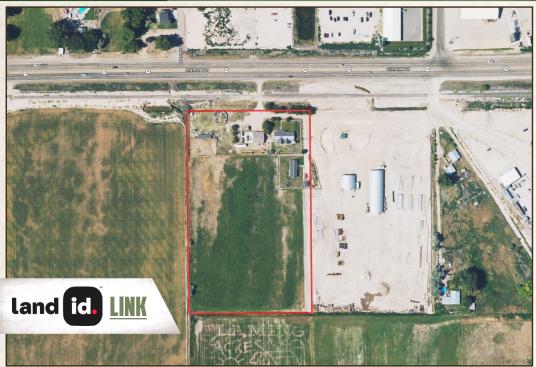

#### PROPERTY INFORMATION:

- 7.4± Total Acres
- Rail Access
- Level Topography
- 3 Bedroom/2 Bath Home
- 3 Bedroom/2 Bath Mobile Home
- Large Shop
- Irrigated
- Industrial Zoning

#### **WELCOME TO THE CANYON 7.43**

DO YOU NEED RAIL ACCESS FOR YOUR BUSINESS? Consider this 7.43± acre property in Canyon County, Idaho. Located approximately six miles from I-84 on Simplot Boulevard, the Caldwell parcel offers more than 450 feet of rail frontage with an approved UPRR crossing. The property is zoned industrial in the county 2030 Comp Plan. Irrigation shares are available through Pioneer Irrigation. Three improvements are on site: