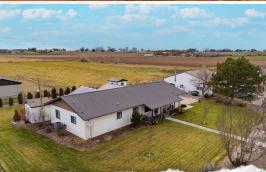

#### PROPERTY INFORMATION:

- 7.4± Total Acres
- Rail Access
- Level Topography
- 3 Bedroom/2 Bath Home
- 3 Bedroom/2 Bath Mobile Home
- Large Shop
- Irrigated
- Industrial Zoning

#### **WELCOME TO THE CANYON 7.43**

DO YOU NEED RAIL ACCESS FOR YOUR BUSINESS? Consider this 7.43± acre property in Canyon County, Idaho. Located approximately six miles from I-84 on Simplot Boulevard, the Caldwell parcel offers more than 450 feet of rail frontage with an approved UPRR crossing. The property is zoned industrial in the county 2030 Comp Plan. Irrigation shares are available through Pioneer Irrigation. Three improvements are on site:

- 1. A large shop
- 2. A three bedroom, two bath home
- 3. A three bedroom, two bath mobile home

This offering is ideal for a warehouse, a transfer facility, storage, packaging, agri-business or food processing.