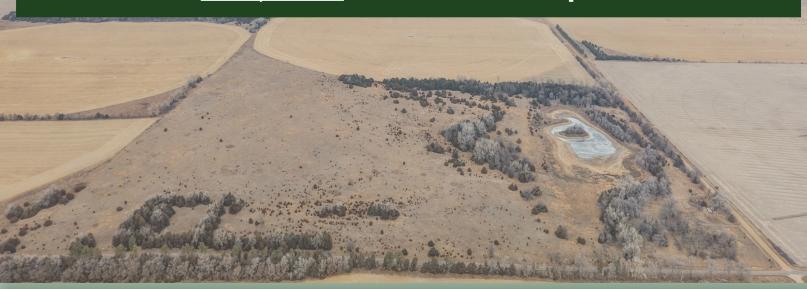

## LAND FOR SALE

Paddocks of fenced native pasture provide excellent grazing as well as limitless recreational opportunities, with accents of mature trees creating a great balance of habitat for area wildlife.

**COMMENTS:** Within a very manageable drive of regional urban centers; O'neill, Nebraska:

approximately 45 minutes; Norfolk, Nebraska: approximately 40 minutes; Lincoln, Nebraska: approximately 2 hours; Omaha, Nebraska: approximately 2 hours; and Sioux City, Nebraska: approximately 1.5 hours. Nice tracts of native pasture with perfect accents of mature trees, creates a great balance of habitat for area wildlife. This area is known for its great deer, turkey, and growing upland