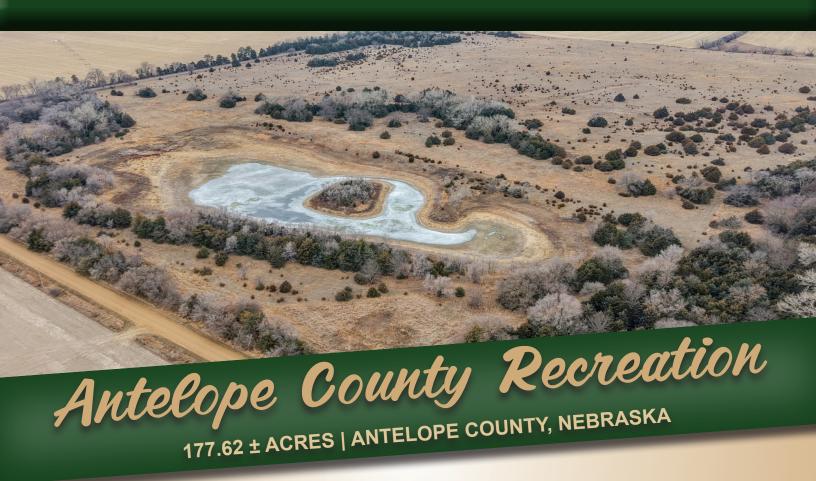

## LAND FOR SALE

Paddocks of fenced native pasture provide excellent grazing as well as limitless recreational opportunities, with accents of mature trees creating a great balance of habitat for area wildlife.

**COMMENTS:** Within a very manageable drive of regional urban centers; O'neill, Nebraska:

approximately 45 minutes; Norfolk, Nebraska: approximately 40 minutes; Lincoln, Nebraska: approximately 2 hours; Omaha, Nebraska: approximately 2 hours; and Sioux City, Nebraska: approximately 1.5 hours. Nice tracts of native pasture with perfect accents of mature trees, creates a great balance of habitat for area wildlife. This area is known for its great deer, turkey, and growing upland

game populations.

**PRICE:** \$636,050.00 - 177.62 ± acres of pasture

Don't miss this opportunity to purchase endless recreational opportunties with native pasture, mature trees and abundant area wildlife!