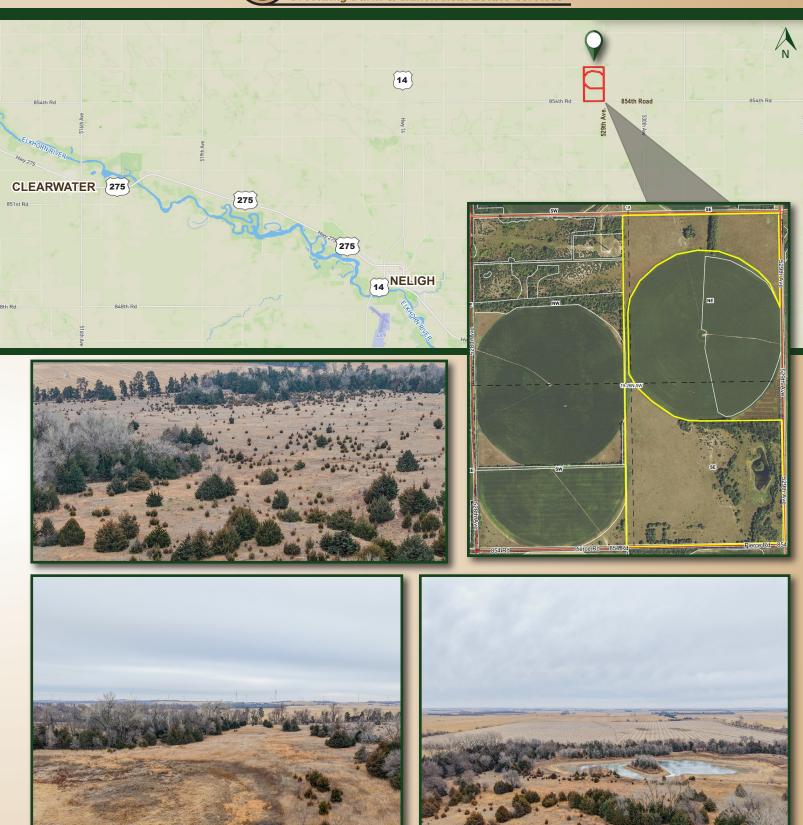

## PROPERTY INFORMATION

LEGAL DESCRIPTION: 177.62 ± acres in the East Half (E½) of Section Nineteen (19), Township

Twenty-Six (26) North, Range Five (5) West of the 6th P.M., Antelope County,

Nebraska (to be determined by a survey).

**LOCATION:** From Neligh, Nebraska: 5 miles north on Highway 14, then 4 ½ miles east on

854th Road, to the southwestern corner of the property.

**ACRES** Estimated Tax-assessed Acres | 177.62 ± acres & TAXES: