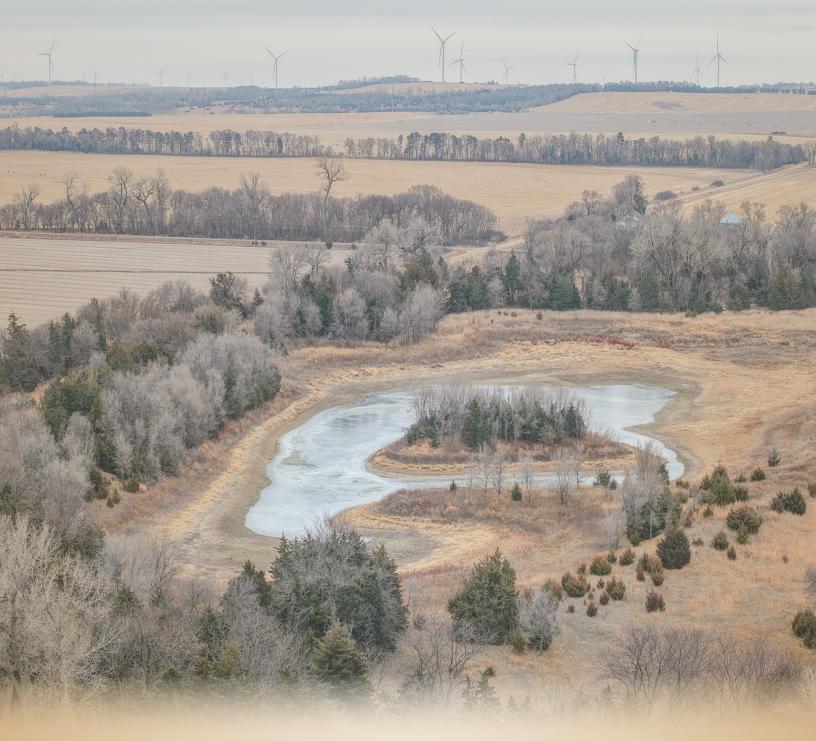

## LAND FOR SALE

Paddocks of fenced native pasture provide excellent grazing as well as limitless recreational opportunities, with accents of mature trees creating a great balance of habitat for area wildlife.

**COMMENTS:** Within a very manageable drive of regional urban centers; O'neill, Nebraska:

approximately 45 minutes; Norfolk, Nebraska: approximately 40 minutes; Lincoln, Nebraska: approximately 2 hours; Omaha, Nebraska: approximately 2 hours; and Sioux City, Nebraska: approximately 1.5 hours. Nice tracts of native pasture with perfect accents of mature trees, creates a great balance of habitat for area wildlife. This area is known for its great deer, turkey, and growing upland