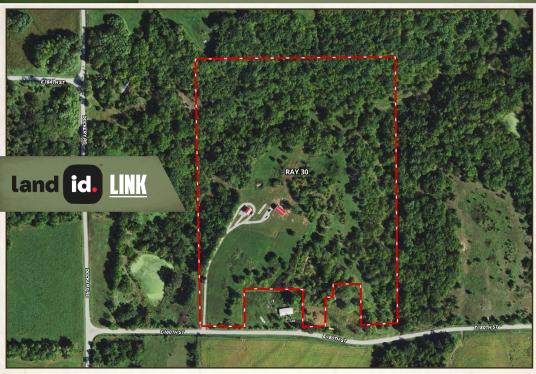

#### LOCATION:

- 40476 East 180th Street Richmond, MO 64085
- Ray County
- 9.2± Miles S of Polo
- 10± Miles N of Richmond
- 52± Miles NE of Kansas City

#### PROPERTY INFORMATION:

- 30± Total Acres
- 4± Open Acres
- 1,200± SqFt Home
- Built in 2017
- Unfinished Basement
- 30'x24' Shop
- Small Pond
- Owner/Agent

#### **CHAD MILLER**

LAND SPECIALIST

C: 816-256-1267 O: 816-577-5206

chad@smalltownproperties.com

P.O. Box K - Flora, MS 39071

P.O. Box K - Flora, MS 39071

Richmond. Directions From MO: Travel 11 miles north on 13 Highway. Turn right onto E 184th Street and continue 1.1 miles. Turn right onto Dockery Road and proceed 0.2 miles. Turn left on 180th Street and the property will be on your left.