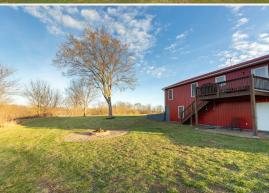

### **WELCOME TO THE RAY 30**

WELCOME TO YOUR DREAM PROPERTY IN RAY COUNTY, MISSOURI. Nestled on  $30\pm$  acres, approximately ten miles north of Richmond, this homestead offers country living at its finest. At the end of the long gravel driveway, you will find a cozy home and a spacious shop. The front porch of the house is great for enjoying the sunset, and the back deck is the perfect spot to watch the resident deer herd feed in the evenings.

Built in 2017, this  $1,200\pm$  square foot home offers an open-concept living/kitchen design, ideal for entertaining or relaxing with the family. The three bedrooms and two full bathrooms are sure to accommodate just about any family size. You will find modern laminate flooring and an unfinished basement that could give additional living space and another bedroom. A 30'x24' shop is complete with concrete floors and 120/240v.