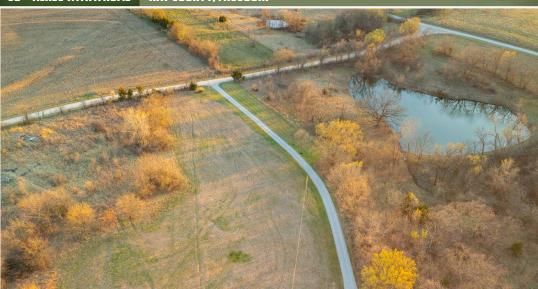

### **WELCOME TO THE RAY 30**

WELCOME TO YOUR DREAM PROPERTY IN RAY COUNTY, MISSOURI. Nestled on  $30\pm$  acres, approximately ten miles north of Richmond, this homestead offers country living at its finest. At the end of the long gravel driveway, you will find a cozy home and a spacious shop. The front porch of the house is great for enjoying the sunset, and the back deck is the perfect spot to watch the resident deer herd feed in the evenings.

### **MORE ABOUT THE RAY 30**

Surrounding the home, you have 4± open acres with an opportunity for additional income by planting row crops or food plots for the wildlife. With a little clean-up, the 0.25± acre pond can be a great place to spend summer evenings fishing with family and friends.