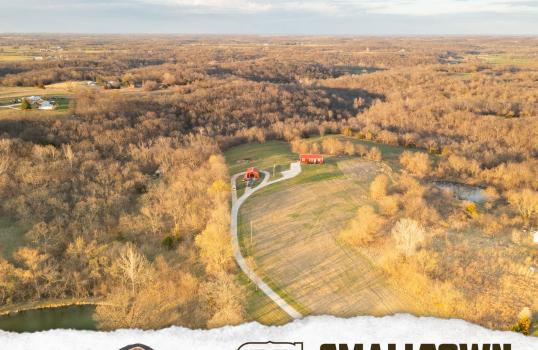

### 30± ACRES WITH A HOME RAY COUNTY, MO \$420,000

### **WELCOME TO THE RAY 30**

WELCOME TO YOUR DREAM PROPERTY IN RAY COUNTY, MISSOURI. Nestled on  $30\pm$  acres, approximately ten miles north of Richmond, this homestead offers country living at its finest. At the end of the long gravel driveway, you will find a cozy home and a spacious shop. The front porch of the house is great for enjoying the sunset, and the back deck is the perfect spot to watch the resident deer herd feed in the evenings.

### **MORE ABOUT THE RAY 30**

Surrounding the home, you have 4± open acres with an opportunity for additional income by planting row crops or food plots for the wildlife. With a little clean-up, the 0.25± acre pond can be a great place to spend summer evenings fishing with family and friends.