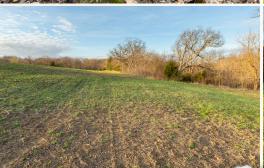

#### PROPERTY INFORMATION:

- 30± Total Acres
- 4± Open Acres
- 1,200± SqFt Home
- Built in 2017
- Unfinished Basement
- 30'x24' Shop
- Small Pond
- Owner/Agent

### **MORE ABOUT THE RAY 30**

Surrounding the home, you have 4± open acres with an opportunity for additional income by planting row crops or food plots for the wildlife. With a little clean-up, the 0.25± acre pond can be a great place to spend summer evenings fishing with family and friends.