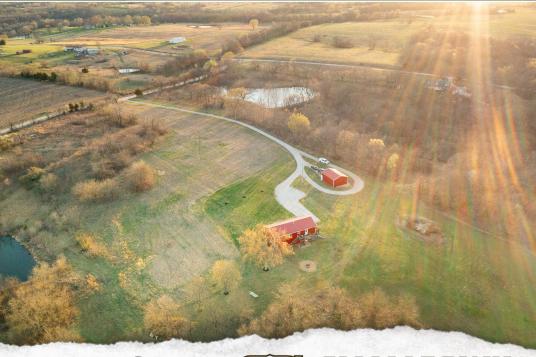

### **WELCOME TO THE RAY 30**

WELCOME TO YOUR DREAM PROPERTY IN RAY COUNTY, MISSOURI. Nestled on  $30\pm$  acres, approximately ten miles north of Richmond, this homestead offers country living at its finest. At the end of the long gravel driveway, you will find a cozy home and a spacious shop. The front porch of the house is great for enjoying the sunset, and the back deck is the perfect spot to watch the resident deer herd feed in the evenings.

### **MORE ABOUT THE RAY 30**

Surrounding the home, you have 4± open acres with an opportunity for additional income by planting row crops or food plots for the wildlife. With a little clean-up, the 0.25± acre pond can be a great place to spend summer evenings fishing with family and friends.