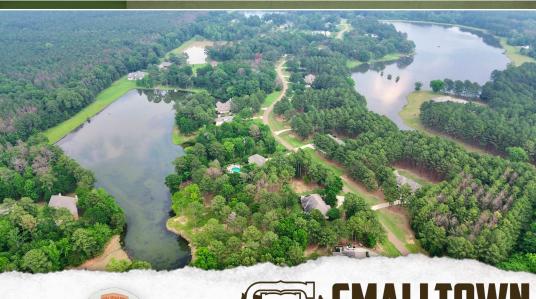

### **WELCOME TO THE MADISON 2.54**

WELCOME TO THE SITE OF YOUR FUTURE HOME IN MADISON COUNTY, MS.

This 2.54+/- acre waterfront lot is located in the highly sought-after Livingston Subdivision less than 10 miles from the Madison city limits and approximately one mile from the town of Livingston. The property offers frontage on Mannsdale Road, access to four stocked fishing lakes and mature trees enhance the landscape. There is a minimum build requirement of 2,600 square feet. Situated in the Germantown School District, this tract is ideal for the family looking to build their dream home and fish in their own backyard!