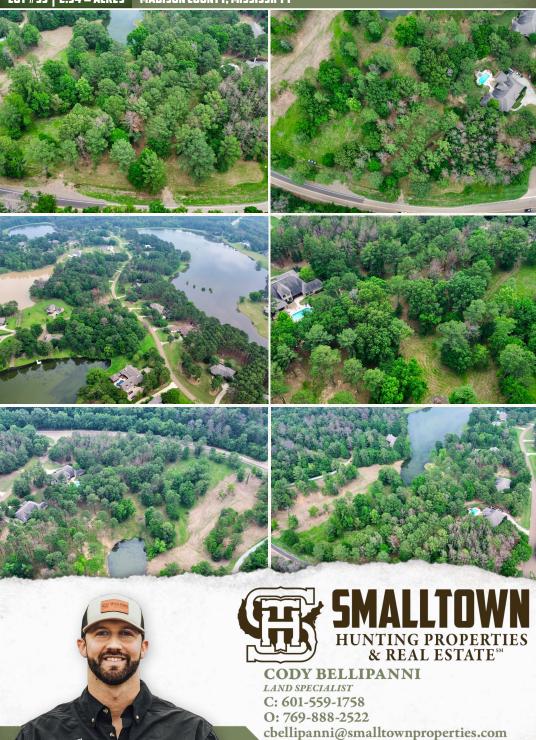

### **WELCOME TO THE MADISON 2.54**

WELCOME TO THE SITE OF YOUR FUTURE HOME IN MADISON COUNTY, MS.

This 2.54+/- acre waterfront lot is located in the highly sought-after Livingston Subdivision less than 10 miles from the Madison city limits and approximately one mile from the town of Livingston. The property offers frontage on Mannsdale Road, access to four stocked fishing lakes and mature trees enhance the landscape. There is a minimum build requirement of 2,600 square feet. Situated in the Germantown School District, this tract is ideal for the family looking to build their dream home and fish in their own backyard!

### PROPERTY INFORMATION:

- 2.54+/- Acres
- Lake Frontage
- Potential Home Site
- 16th Section Land

### **LOCATION:**

- Madison County
- Fronts Mannsdale Road
- 9± Miles from Madison