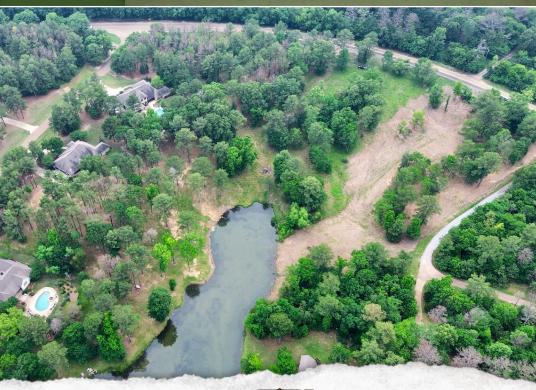

### **WELCOME TO THE MADISON 2.54**

WELCOME TO THE SITE OF YOUR FUTURE HOME IN MADISON COUNTY, MS.

This 2.54+/- acre waterfront lot is located in the highly sought-after Livingston Subdivision less than 10 miles from the Madison city limits and approximately one mile from the town of Livingston. The property offers frontage on Mannsdale Road, access to four stocked fishing lakes and mature trees enhance the landscape. There is a minimum build requirement of 2,600 square feet. Situated in the Germantown School District, this tract is ideal for the family looking to build their dream home and fish in their own backyard!