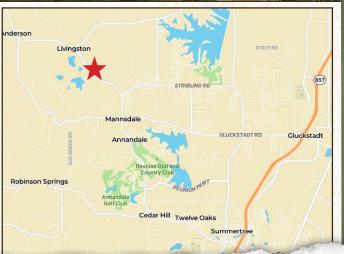

### **LOCATION:**

- Madison County
- Fronts Mannsdale Road
- 9± Miles from Madison

### **COORDINATES:**

• 32.54345, -90.20641