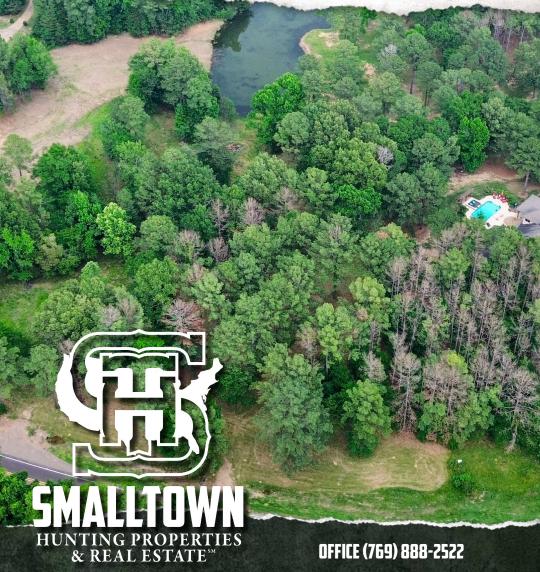

### **WELCOME TO THE MADISON 2.54**

WELCOME TO THE SITE OF YOUR FUTURE HOME IN MADISON COUNTY, MS.

This 2.54+/- acre waterfront lot is located in the highly sought-after Livingston Subdivision less than 10 miles from the Madison city limits and approximately one mile from the town of Livingston. The property offers frontage on Mannsdale Road, access to four stocked fishing lakes and mature trees enhance the landscape. There is a minimum build requirement of 2,600 square feet. Situated in the Germantown School District, this tract is ideal for the family looking to build their dream home and fish in their own backyard!

### PROPERTY INFORMATION:

- 2.54+/- Acres
- Lake Frontage
- Potential Home Site
- 16th Section Land