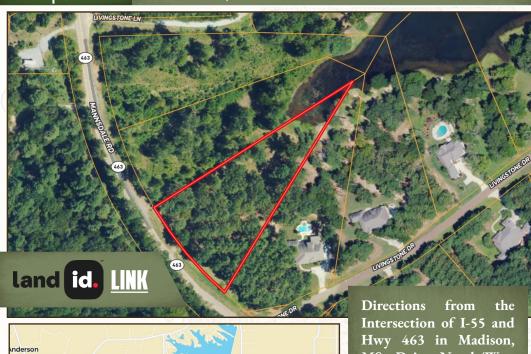

4848 Main St. - Flora, MS 39071 smalltownproperties.com

Directions from the Intersection of I-55 and Hwy 463 in Madison, MS: Drive North/West for 7.5 miles on Hwy 463. The property will be on your right, immediately after the entrance to the Livingston Subdivision.

<u>LINK TO</u> GOOGLE MAP DIRECTIONS