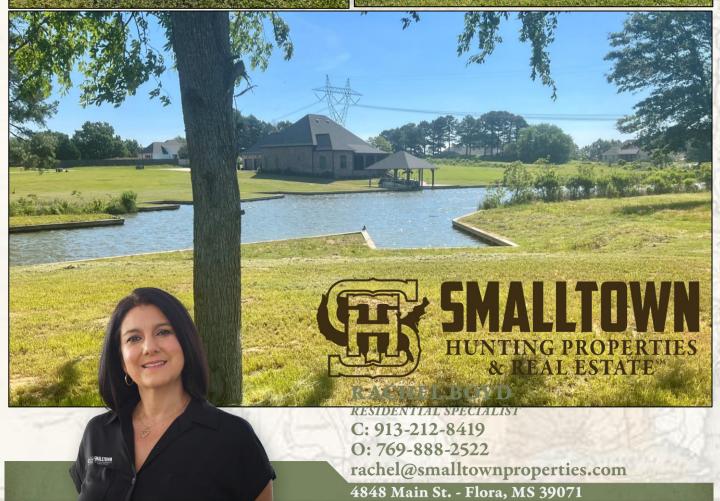

### Lake Caroline Subdivision Lot 74

### Location:

SEW STAP

- 209 Harbor View Drive Madison, MS 39110
- Madison County, MS
- Approximately 12 Miles North of Downtown Madison

### **Property Information:**

- .4823± Acre Open Waterfront Lot
- New Boat Slip and Seawall
- House Plans upon Request
- Paved Roads
- Lake Caroline Amenities; Swimming, Tennis, Walking Trails,
   Fishing, Boating, and so much more
- HOA Restrictions
- Electricity, Water, and Sewer Available
- Conveniently Located to Shopping, Entertainment, & Eateries

Waterfront! Waterfront! Waterfront! Welcome to Lake Caroline, a well sought after subdivision, in Madison County, MS! This .4823± acre waterfront lot is in The Shores of Lake Caroline and is ready to go with a new boat slip and seawall for all your boating needs. The 120± acre lake offers great entertainment for all ages: boating, skiing, fishing, or just enjoying the beautiful sunrises and sunsets. Just to the west is the 59± acre Camden Lake which provides fishing or kayaking for non-motorized boats. The Lake Caroline Golf Club is a private, 18-hole championship golf course located inside the community. The club includes the Grill at Lake Caroline, a nice place to grab lunch or enjoy their Sunday buffet. Tennis and pickleball courts, walking trails, and the three saltwater pools will surely keep you and your guests entertained within Lake Caroline. The close-knit community will make you feel at home when you partake in one of the fun activities the HOA offers, from a New Year's Eve Celebration to a phenomenal fireworks show on the lawn on the 4th of July or any of the other gatherings throughout the year. If you've been dreaming of owning lakefront property in a resort style community, contact Rachel Boyd for your private tour of Lake Caroline today.