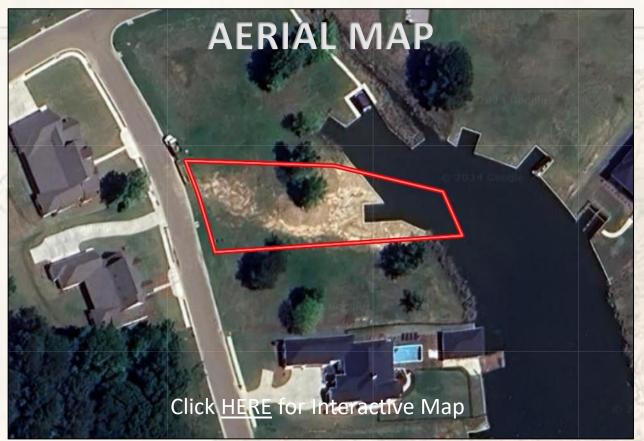

### Lake Caroline Subdivision Lot 74

### Location:

SEW STAP

- 209 Harbor View Drive Madison, MS 39110
- Madison County, MS
- Approximately 12 Miles North of Downtown Madison

### **Property Information:**

- .4823± Acre Open Waterfront Lot
- New Boat Slip and Seawall
- House Plans upon Request
- Paved Roads
- Lake Caroline Amenities; Swimming, Tennis, Walking Trails,
   Fishing, Boating, and so much more
- HOA Restrictions
- Electricity, Water, and Sewer Available
- Conveniently Located to Shopping, Entertainment, & Eateries