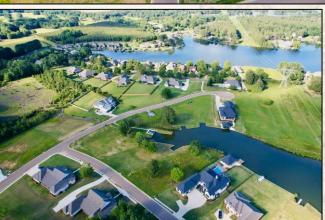

### Lake Caroline Subdivision Lot 74

### **Property Information:**

- .4823± Acre Open Waterfront Lot
- New Boat Slip and Seawall
- House Plans upon Request
- Paved Roads
- Lake Caroline Amenities; Swimming, Tennis, Walking Trails,
   Fishing, Boating, and so much more
- HOA Restrictions
- Electricity, Water, and Sewer Available
- Conveniently Located to Shopping, Entertainment, & Eateries

Waterfront! Waterfront! Waterfront! Welcome to Lake Caroline, a well sought after subdivision, in Madison County, MS! This .4823± acre waterfront lot is in The Shores of Lake Caroline and is ready to go with a new boat slip and seawall for all your boating needs. The 120± acre lake offers great entertainment for all ages: boating, skiing, fishing, or just enjoying the beautiful sunrises and sunsets. Just to the west is the 59± acre Camden Lake which provides fishing or kayaking for non-motorized boats. The Lake Caroline Golf Club is a private, 18-hole championship golf course located inside the community. The club includes the Grill at Lake Caroline, a nice place to grab lunch or enjoy their Sunday buffet. Tennis and pickleball courts, walking trails, and the three saltwater pools will surely keep you and your guests entertained within Lake Caroline. The close-knit community will make you feel at home when you partake in one of the fun activities the HOA offers, from a New Year's Eve Celebration to a phenomenal fireworks show on the lawn on the 4th of July or any of the other gatherings throughout the year. If you've been dreaming of owning lakefront property in a resort style community, contact Rachel Boyd for your private tour of Lake Caroline today.