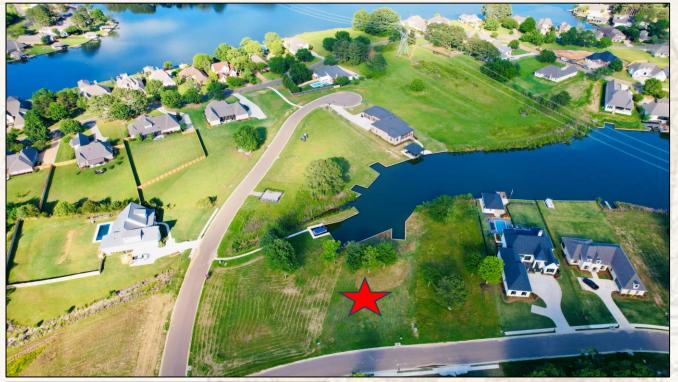

### Lake Caroline Subdivision Lot 74

### Location:

SEW STAP

- 209 Harbor View Drive Madison, MS 39110
- Madison County, MS
- Approximately 12 Miles North of Downtown Madison

### **Property Information:**

- .4823± Acre Open Waterfront Lot
- New Boat Slip and Seawall
- House Plans upon Request
- Paved Roads
- Lake Caroline Amenities; Swimming, Tennis, Walking Trails,
   Fishing, Boating, and so much more
- HOA Restrictions
- Electricity, Water, and Sewer Available
- Conveniently Located to Shopping, Entertainment, & Eateries

Waterfront! Waterfront! Waterfront! Welcome to Lake Caroline, a well sought after subdivision, in Madison County, MS! This .4823± acre waterfront lot is in The Shores of Lake Caroline and is ready to go with a new boat slip and seawall for all your boating needs. The 120± acre lake offers great entertainment for all ages: boating, skiing, fishing, or just enjoying the beautiful sunrises and sunsets. Just to the west is the 59± acre Camden Lake which provides fishing or kayaking for non-motorized boats. The Lake Caroline Golf Club is a private, 18-hole championship golf course located inside the community. The club includes the Grill at Lake Caroline, a nice place to grab lunch or enjoy their Sunday buffet. Tennis and pickleball courts, walking trails, and the three saltwater pools will surely keep you and your guests entertained within Lake Caroline. The close-knit community will make you feel at home when you partake in one of the fun activities the HOA offers, from a New Year's Eve Celebration to a phenomenal fireworks show on the lawn on the 4th of July or any of the other gatherings throughout the year. If you've been dreaming of owning lakefront property in a resort style community, contact Rachel Boyd for your private tour of Lake Caroline today.