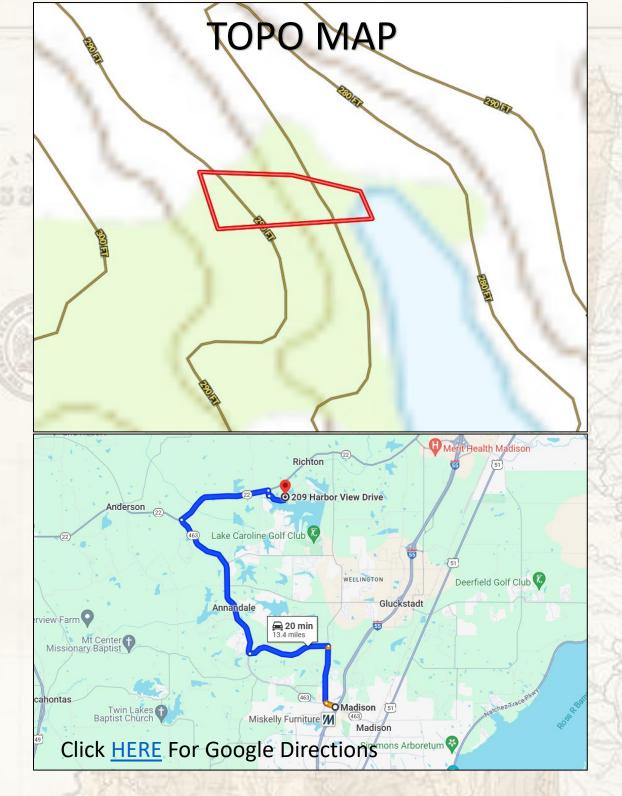

### Location:

SEW STAP

- 209 Harbor View Drive Madison, MS 39110
- Madison County, MS
- Approximately 12 Miles North of Downtown Madison

### **Coordinates:**

• 32.5634, -90.1619