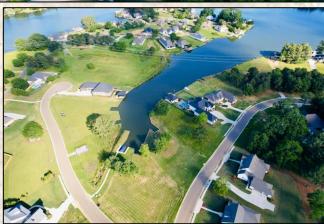

### Lake Caroline Subdivision Lot 74

### **Property Information:**

- .4823± Acre Open Waterfront Lot
- New Boat Slip and Seawall
- House Plans upon Request
- Paved Roads
- Lake Caroline Amenities; Swimming, Tennis, Walking Trails,
   Fishing, Boating, and so much more
- HOA Restrictions
- Electricity, Water, and Sewer Available
- Conveniently Located to Shopping, Entertainment, & Eateries

Waterfront! Waterfront! Waterfront! Welcome to Lake Caroline, a well sought after subdivision, in Madison County, MS! This .4823± acre waterfront lot is in The Shores of Lake Caroline and is ready to go with a new boat slip and seawall for all your boating needs. The 120± acre lake offers great entertainment for all ages: boating, skiing, fishing, or just enjoying the beautiful sunrises and sunsets. Just to the west is the 59± acre Camden Lake which provides fishing or kayaking for non-motorized boats. The Lake Caroline Golf Club is a private, 18-hole championship golf course located inside the community. The club includes the Grill at Lake Caroline, a nice place to grab lunch or enjoy their Sunday buffet. Tennis and pickleball courts, walking trails, and the three saltwater pools will surely keep you and your guests entertained within Lake Caroline. The close-knit community will make you feel at home when you partake in one of the fun activities the HOA offers, from a New Year's Eve Celebration to a phenomenal fireworks show on the lawn on the 4th of July or any of the other gatherings throughout the year. If you've been dreaming of owning lakefront property in a resort style community, contact Rachel Boyd for your private tour of Lake Caroline today.