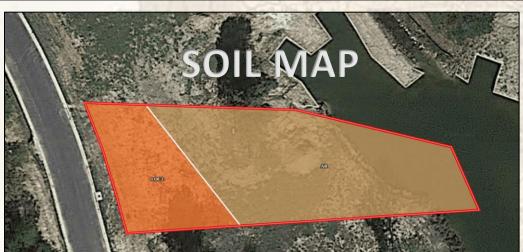

Information is believed to be accurate but not guaranteed

| THE RESIDENCE OF THE PERSON NAMED IN |                                                                     | March 1982 |       |     |       |      |
|--------------------------------------|---------------------------------------------------------------------|------------|-------|-----|-------|------|
| SOIL CODE                            | SOIL DESCRIPTION                                                    | ACRES      | %     | CPI | NCCPI | CAP  |
| Ar                                   | Ariel silt loam                                                     | 0.32       | 71.11 | 0   | 76    | 2w   |
| LoC2                                 | Loring silt loam, 5 to 8 percent slopes, moderately eroded, central | 0.13       | 28.89 | 0   | 47    | 4e   |
| TOTALS                               |                                                                     | 0.45(*     | 100%  |     | 67.62 | 2.58 |