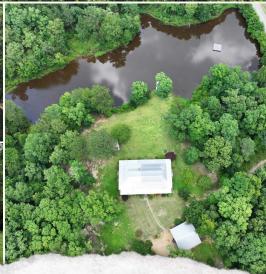

### PROPERTY INFORMATION:

- 42± Total Acres
- 2± Acre Pond
- 2,200± SqFt Home
- 3 Bedrooms/2 Baths
- Wrap-Around Porch
- Storage Shed with Electricity
- Rolling Hills
- Hardwood Timber
- Paved Road Frontage
- Trails
- Wildlife

### **WELCOME TO THE CHOCTAW 42**

A TRUE COUNTRY RETREAT AWAITS IN CHOCTAW COUNTY, MISSISSIPPI! Situated off McGee Thompson Road just minutes from Ackerman, this 42± acre property is near the Tombigbee National Forest and convenient to Starkville.

The property features rolling hills with mature hardwood timber, a  $2\pm$  acre pond, and abundant wildlife, making it ideal for outdoor enthusiasts and hunters alike. A three-bedroom, two-bath 2,200+/- square foot home is nestled in the scenic countryside. The home offers inviting wraparound porches, including a peaceful back porch with a stunning view of the pond—perfect for relaxing and taking in the beauty of your surroundings. Enjoy paved road frontage, a two-car carport, a well-established blueberry orchard, and a network of trails throughout.