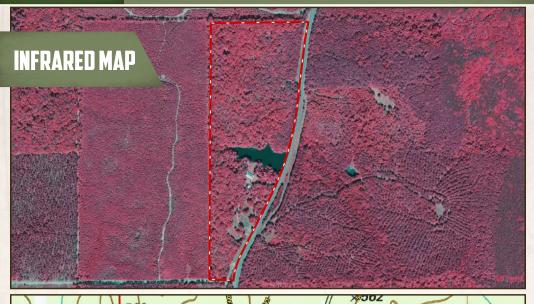

### PROPERTY INFORMATION:

- 42± Total Acres
- 2± Acre Pond
- 2,200± SqFt Home
- 3 Bedrooms/2 Baths
- Wrap-Around Porch
- Storage Shed with Electricity
- Rolling Hills
- Hardwood Timber
- Paved Road Frontage
- Trails
- Wildlife

The property features rolling hills with mature hardwood timber, a  $2\pm$  acre pond, and abundant wildlife, making it ideal for outdoor enthusiasts and hunters alike. A three-bedroom, two-bath 2,200+/- square foot home is nestled in the scenic countryside. The home offers inviting wraparound porches, including a peaceful back porch with a stunning view of the pond—perfect for relaxing and taking in the beauty of your surroundings. Enjoy paved road frontage, a two-car carport, a well-established blueberry orchard, and a network of trails throughout.