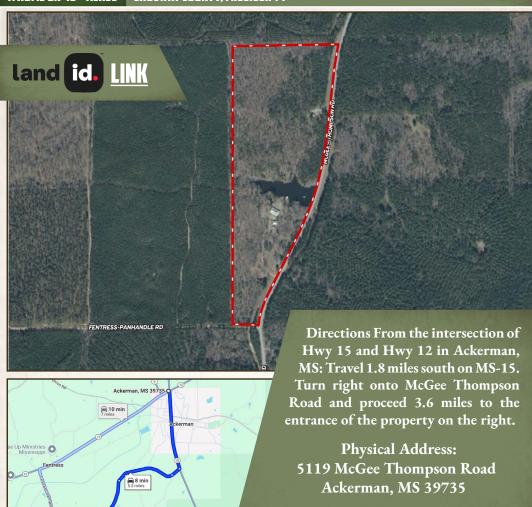

### LOCATION:

- 5119 McGee Thompson Road Ackerman, MS 39735
- Choctaw County
- 3.3± Miles W of the Tombigbee National Forest
- 5.3± Miles SW of Ackerman
- 29.7± Miles SW of Starkville

### **COORDINATES:**

• 33.26542, -89.2077