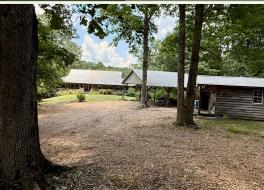

### PROPERTY INFORMATION:

- 42± Total Acres
- 2± Acre Pond
- 2,200± SqFt Home
- 3 Bedrooms/2 Baths
- Wrap-Around Porch
- Storage Shed with Electricity
- Rolling Hills
- Hardwood Timber
- Paved Road Frontage
- Trails
- Wildlife

### **WELCOME TO THE CHOCTAW 42**

A TRUE COUNTRY RETREAT AWAITS IN CHOCTAW COUNTY, MISSISSIPPI! Situated off McGee Thompson Road just minutes from Ackerman, this 42± acre property is near the Tombigbee National Forest and convenient to Starkville.

The property features rolling hills with mature hardwood timber, a  $2\pm$  acre pond, and abundant wildlife, making it ideal for outdoor enthusiasts and hunters alike. A three-bedroom, two-bath 2,200+/- square foot home is nestled in the scenic countryside. The home offers inviting wraparound porches, including a peaceful back porch with a stunning view of the pond—perfect for relaxing and taking in the beauty of your surroundings. Enjoy paved road frontage, a two-car carport, a well-established blueberry orchard, and a network of trails throughout.