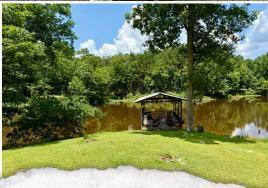

### PROPERTY INFORMATION:

- 42± Total Acres
- 2± Acre Pond
- 2,200± SqFt Home
- 3 Bedrooms/2 Baths
- Wrap-Around Porch
- Storage Shed with Electricity
- Rolling Hills
- Hardwood Timber
- Paved Road Frontage
- Trails
- Wildlife

The property features rolling hills with mature hardwood timber, a  $2\pm$  acre pond, and abundant wildlife, making it ideal for outdoor enthusiasts and hunters alike. A three-bedroom, two-bath 2,200+/- square foot home is nestled in the scenic countryside. The home offers inviting wraparound porches, including a peaceful back porch with a stunning view of the pond—perfect for relaxing and taking in the beauty of your surroundings. Enjoy paved road frontage, a two-car carport, a well-established blueberry orchard, and a network of trails throughout.