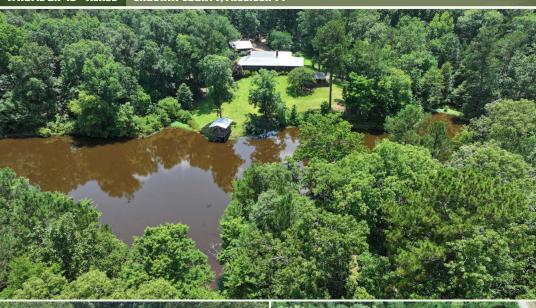

### PROPERTY INFORMATION:

- 42± Total Acres
- 2± Acre Pond
- 2,200± SqFt Home
- 3 Bedrooms/2 Baths
- Wrap-Around Porch
- Storage Shed with Electricity
- Rolling Hills
- Hardwood Timber
- Paved Road Frontage
- Trails
- Wildlife

The property features rolling hills with mature hardwood timber, a  $2\pm$  acre pond, and abundant wildlife, making it ideal for outdoor enthusiasts and hunters alike. A three-bedroom, two-bath 2,200+/- square foot home is nestled in the scenic countryside. The home offers inviting wraparound porches, including a peaceful back porch with a stunning view of the pond—perfect for relaxing and taking in the beauty of your surroundings. Enjoy paved road frontage, a two-car carport, a well-established blueberry orchard, and a network of trails throughout.