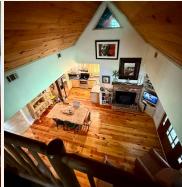

### PROPERTY INFORMATION:

- 42± Total Acres
- 2± Acre Pond
- 2,200± SqFt Home
- 3 Bedrooms/2 Baths
- Wrap-Around Porch
- Storage Shed with Electricity
- Rolling Hills
- Hardwood Timber
- Paved Road Frontage
- Trails
- Wildlife

The property features rolling hills with mature hardwood timber, a  $2\pm$  acre pond, and abundant wildlife, making it ideal for outdoor enthusiasts and hunters alike. A three-bedroom, two-bath 2,200+/- square foot home is nestled in the scenic countryside. The home offers inviting wraparound porches, including a peaceful back porch with a stunning view of the pond—perfect for relaxing and taking in the beauty of your surroundings. Enjoy paved road frontage, a two-car carport, a well-established blueberry orchard, and a network of trails throughout.