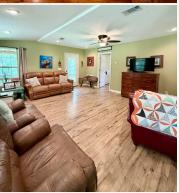

### PROPERTY INFORMATION:

- 42± Total Acres
- 2± Acre Pond
- 2,200± SqFt Home
- 3 Bedrooms/2 Baths
- Wrap-Around Porch
- Storage Shed with Electricity
- Rolling Hills
- Hardwood Timber
- Paved Road Frontage
- Trails
- Wildlife

The property features rolling hills with mature hardwood timber, a  $2\pm$  acre pond, and abundant wildlife, making it ideal for outdoor enthusiasts and hunters alike. A three-bedroom, two-bath 2,200+/- square foot home is nestled in the scenic countryside. The home offers inviting wraparound porches, including a peaceful back porch with a stunning view of the pond—perfect for relaxing and taking in the beauty of your surroundings. Enjoy paved road frontage, a two-car carport, a well-established blueberry orchard, and a network of trails throughout.