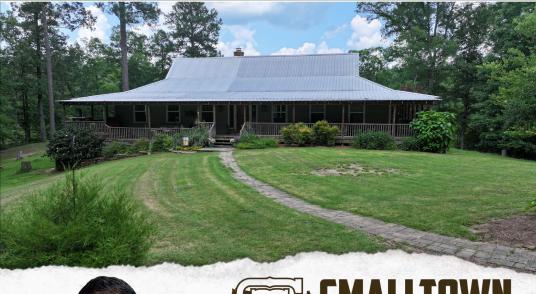

### PROPERTY INFORMATION:

- 42± Total Acres
- 2± Acre Pond
- 2,200± SqFt Home
- 3 Bedrooms/2 Baths
- Wrap-Around Porch
- Storage Shed with Electricity
- Rolling Hills
- Hardwood Timber
- Paved Road Frontage
- Trails
- Wildlife

The property features rolling hills with mature hardwood timber, a  $2\pm$  acre pond, and abundant wildlife, making it ideal for outdoor enthusiasts and hunters alike. A three-bedroom, two-bath 2,200+/- square foot home is nestled in the scenic countryside. The home offers inviting wraparound porches, including a peaceful back porch with a stunning view of the pond—perfect for relaxing and taking in the beauty of your surroundings. Enjoy paved road frontage, a two-car carport, a well-established blueberry orchard, and a network of trails throughout.