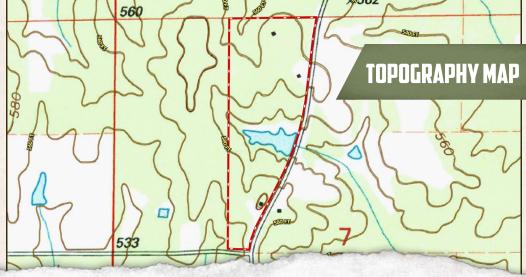

### PROPERTY INFORMATION:

- 42± Total Acres
- 2± Acre Pond
- 2,200± SqFt Home
- 3 Bedrooms/2 Baths
- Wrap-Around Porch
- Storage Shed with Electricity
- Rolling Hills
- Hardwood Timber
- Paved Road Frontage
- Trails
- Wildlife

The property features rolling hills with mature hardwood timber, a  $2\pm$  acre pond, and abundant wildlife, making it ideal for outdoor enthusiasts and hunters alike. A three-bedroom, two-bath 2,200+/- square foot home is nestled in the scenic countryside. The home offers inviting wraparound porches, including a peaceful back porch with a stunning view of the pond—perfect for relaxing and taking in the beauty of your surroundings. Enjoy paved road frontage, a two-car carport, a well-established blueberry orchard, and a network of trails throughout.