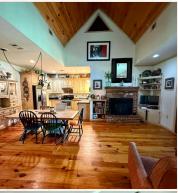

### PROPERTY INFORMATION:

- 42± Total Acres
- 2± Acre Pond
- 2,200± SqFt Home
- 3 Bedrooms/2 Baths
- Wrap-Around Porch
- Storage Shed with Electricity
- Rolling Hills
- Hardwood Timber
- Paved Road Frontage
- Trails
- Wildlife

The property features rolling hills with mature hardwood timber, a  $2\pm$  acre pond, and abundant wildlife, making it ideal for outdoor enthusiasts and hunters alike. A three-bedroom, two-bath 2,200+/- square foot home is nestled in the scenic countryside. The home offers inviting wraparound porches, including a peaceful back porch with a stunning view of the pond—perfect for relaxing and taking in the beauty of your surroundings. Enjoy paved road frontage, a two-car carport, a well-established blueberry orchard, and a network of trails throughout.