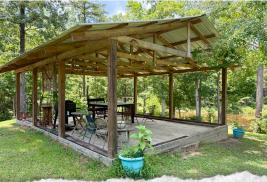

### PROPERTY INFORMATION:

- 42± Total Acres
- 2± Acre Pond
- 2,200± SqFt Home
- 3 Bedrooms/2 Baths
- Wrap-Around Porch
- Storage Shed with Electricity
- Rolling Hills
- Hardwood Timber
- Paved Road Frontage
- Trails
- Wildlife

The property features rolling hills with mature hardwood timber, a  $2\pm$  acre pond, and abundant wildlife, making it ideal for outdoor enthusiasts and hunters alike. A three-bedroom, two-bath 2,200+/- square foot home is nestled in the scenic countryside. The home offers inviting wraparound porches, including a peaceful back porch with a stunning view of the pond—perfect for relaxing and taking in the beauty of your surroundings. Enjoy paved road frontage, a two-car carport, a well-established blueberry orchard, and a network of trails throughout.