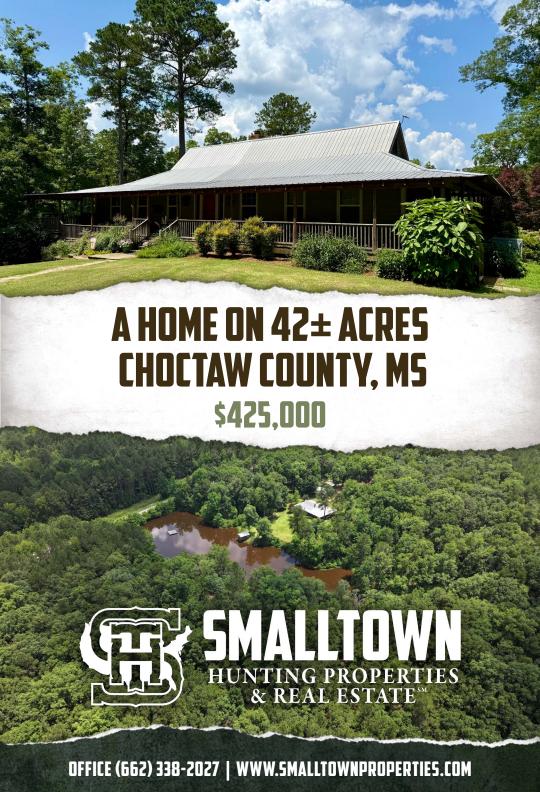

### **THE CHOCTAW 42**

### PROPERTY INFORMATION:

- 42± Total Acres
- 2± Acre Pond
- 2,200± SqFt Home
- 3 Bedrooms/2 Baths
- Wrap-Around Porch
- Storage Shed with Electricity
- Rolling Hills
- Hardwood Timber
- Paved Road Frontage
- Trails
- Wildlife

### **WELCOME TO THE CHOCTAW 42**

A TRUE COUNTRY RETREAT AWAITS IN CHOCTAW COUNTY, MISSISSIPPI! Situated off McGee Thompson Road just minutes from Ackerman, this 42± acre property is near the Tombigbee National Forest and convenient to Starkville.

The property features rolling hills with mature hardwood timber, a  $2\pm$  acre pond, and abundant wildlife, making it ideal for outdoor enthusiasts and hunters alike. A three-bedroom, two-bath 2,200+/- square foot home is nestled in the scenic countryside. The home offers inviting wraparound porches, including a peaceful back porch with a stunning view of the pond—perfect for relaxing and taking in the beauty of your surroundings. Enjoy paved road frontage, a two-car carport, a well-established blueberry orchard, and a network of trails throughout.