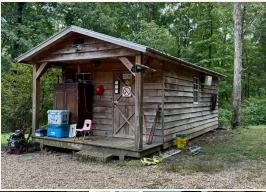

### PROPERTY INFORMATION:

- 42± Total Acres
- 2± Acre Pond
- 2,200± SqFt Home
- 3 Bedrooms/2 Baths
- Wrap-Around Porch
- Storage Shed with Electricity
- Rolling Hills
- Hardwood Timber
- Paved Road Frontage
- Trails
- Wildlife

The property features rolling hills with mature hardwood timber, a  $2\pm$  acre pond, and abundant wildlife, making it ideal for outdoor enthusiasts and hunters alike. A three-bedroom, two-bath 2,200+/- square foot home is nestled in the scenic countryside. The home offers inviting wraparound porches, including a peaceful back porch with a stunning view of the pond—perfect for relaxing and taking in the beauty of your surroundings. Enjoy paved road frontage, a two-car carport, a well-established blueberry orchard, and a network of trails throughout.