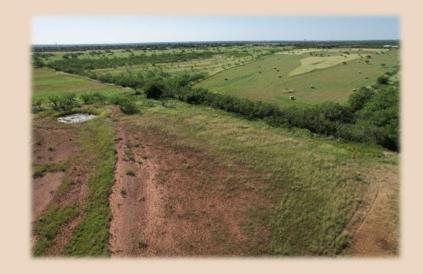

## 2.2 Ac (Tr. 1) Taylor County

2.2+- Acres TBD Plat in the sought after Wylie School District in the heart of Potosi. This property is on the end of a dead-end road and surrounded by hay fields and country living. This tract has been approved for Potosi water meter, has electric at back of property, and nice tank that has had water every time I have been there. There is a set of deed restrictions to help maintain property value. Property will be platted before closing. More acreage available and plat can be adjusted until completed.

## 2.2 Ac (Tr. 1) Taylor County

- . County Taylor
- . Schools Wylie I.S.D.
- . Tanks 1
- . Soil Type Sandy Loam
- . Terrain Rolling
- . Outbuildings None
- . Ag Exempt No
- . Price \$89,500
- . Price Per Acre \$40,681
- . MLS 20385631