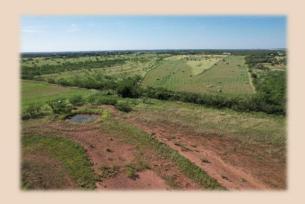

## 2.2 Ac (Tr. 1) Taylor County

2.2+- Acres TBD Plat in the sought after Wylie School District in the heart of Potosi. This property is on the end of a dead-end road and surrounded by hay fields and country living. This tract has been approved for Potosi water meter, has electric at back of property, and nice tank that has had water every time I have been there. There is a set of deed restrictions to help maintain property value. Property will be platted before closing. More acreage available and plat can be adjusted until completed.

## 2.2 Ac (Tr. 1) Taylor County

- . County Taylor
- . Schools Wylie I.S.D.
- . Tanks 1
- . Soil Type Sandy Loam
- . Terrain Rolling
- . Outbuildings None
- . Ag Exempt No
- . Price \$89,500
- . Price Per Acre \$40,681
- . MLS 20385631