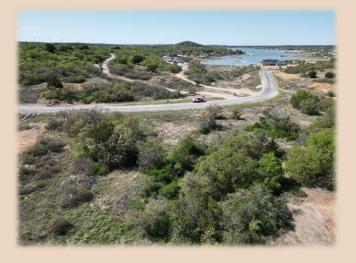

## Lot 147/148 (3.46 Ac), Hidden Shores, Cisco

Welcome to your dream homesite nestled in the sought-after Hidden Shores community! These two picturesque lots (#147 & #148) span a total of 3.46 acres and sit elevated above the lake, offering breathtaking panoramic views and a serene, treestudded landscape. With a gentle slope from back to front, the land is perfectly suited for building your custom lakefront retreat or full-time residenceimagine morning coffee with sweeping lake views and evenings under a canopy of stars. Hidden Shores residents enjoy exclusive access to a private boat ramp and boat slips, ideal for fishing Largemouth bass, catfish, and crappie or simply enjoying a day on the peaceful waters of Lake Cisco. Located just under 10 minutes from the charming town of Cisco, you'll be close to local wineries, a brewery, eclectic dining, and boutique shopping. And when you're ready for a quick getaway or commute, you're only about an hour from the **DFW metroplex and 45 minutes from** Abilene. Experience the perfect balance of tranquility and accessibility-your lakefront lifestyle awaits!