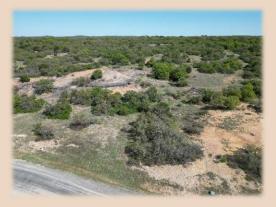

## Lot 147/148 (3.46 Ac), Hidden Shores, Cisco

Welcome to your dream homesite nestled in the sought-after Hidden Shores community! These two picturesque lots (#147 & #148) span a total of 3.46 acres and sit elevated above the lake, offering breathtaking panoramic views and a serene, treestudded landscape. With a gentle slope from back to front, the land is perfectly suited for building your custom lakefront retreat or full-time residenceimagine morning coffee with sweeping lake views and evenings under a canopy of stars. Hidden Shores residents enjoy exclusive access to a private boat ramp and boat slips, ideal for fishing Largemouth bass, catfish, and crappie or simply enjoying a day on the peaceful waters of Lake Cisco. Located just under 10 minutes from the charming town of Cisco, you'll be close to local wineries, a brewery, eclectic dining, and boutique shopping. And when you're ready for a quick getaway or commute, you're only about an hour from the **DFW metroplex and 45 minutes from** Abilene. Experience the perfect balance of tranquility and accessibility-your lakefront lifestyle awaits!