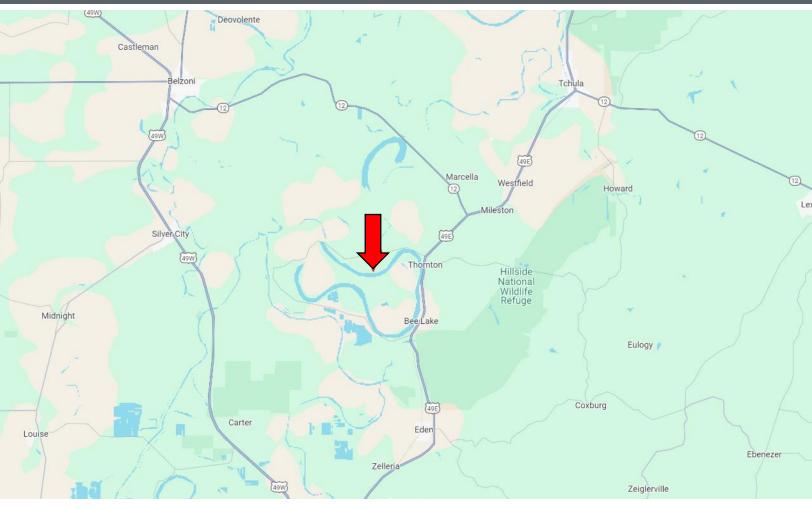

### **DIRECTIONAL MAP**

Address: 232 Bungalow Lane Tchula, Mississippi 39169

<u>Directions from Hwy 49E and Hwy 12 in Tchula, MS:</u> Travel southwest on Hwy 49E for 10.4 miles. Turn right onto Bee Lake Rd., and travel 2.5 miles. Turn left onto Bungalow Lane. After 0.8 miles, the property will be on your right. <u>GOOGLE MAP LINK</u>