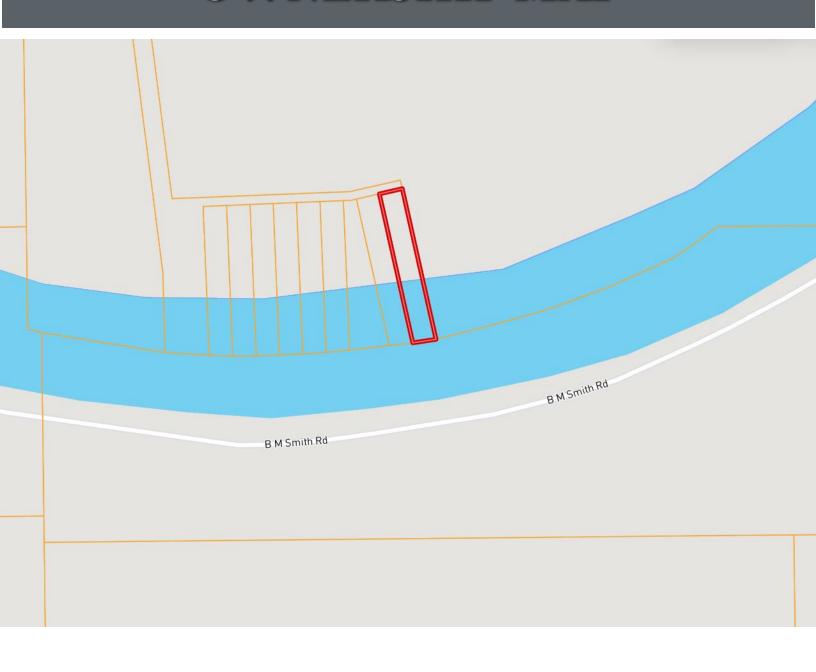

#### **OWNERSHIP MAP**

#### 232 Bungalow Lane Tchula, MS 39169

\$169,000

BEST

Discover your peaceful lakefront retreat with this charming 2-bedroom, 1-bath home on a 2.73± acre lot in a gated Bee Lake community of Holmes County, MS. A spacious loft serves as additional sleeping or relaxation space, making this property ideal for weekend getaways or year-round living. Enjoy approximately 135 feet of waterfront, featuring a pier that offers stunning views and direct access to the lake. Several potential spots along the waterfront are perfect for your private boat ramp. This exclusive gated community consists of only ten lots, with this home situated at the very end, providing added privacy. Take advantage of this rare opportunity to own a waterfront home in a tranquil setting on Bee Lake. Call Leland today to schedule your tour!