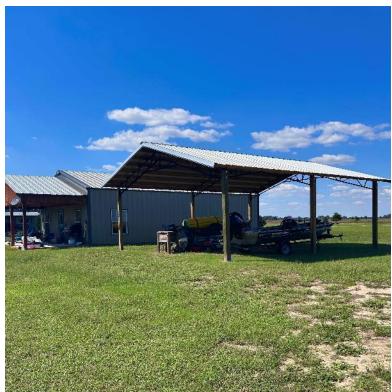

#### 232 Bungalow Lane Tchula, MS 39169

\$169,000

BEST

Discover your peaceful lakefront retreat with this charming 2-bedroom, 1-bath home on a 2.73± acre lot in a gated Bee Lake community of Holmes County, MS. A spacious loft serves as additional sleeping or relaxation space, making this property ideal for weekend getaways or year-round living. Enjoy approximately 135 feet of waterfront, featuring a pier that offers stunning views and direct access to the lake. Several potential spots along the waterfront are perfect for your private boat ramp. This exclusive gated community consists of only ten lots, with this home situated at the very end, providing added privacy. Take advantage of this rare opportunity to own a waterfront home in a tranquil setting on Bee Lake. Call Leland today to schedule your tour!