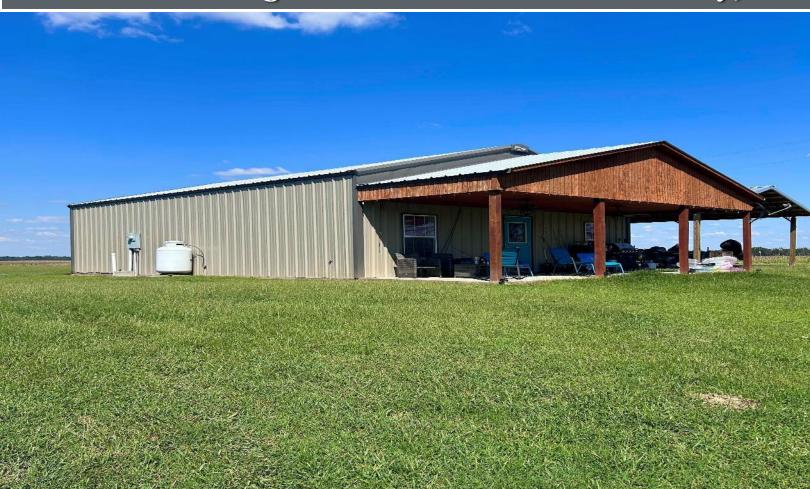

#### 232 Bungalow Lane Tchula, MS 39169

\$169,000

BEST

Discover your peaceful lakefront retreat with this charming 2-bedroom, 1-bath home on a 2.73± acre lot in a gated Bee Lake community of Holmes County, MS. A spacious loft serves as additional sleeping or relaxation space, making this property ideal for weekend getaways or year-round living. Enjoy approximately 135 feet of waterfront, featuring a pier that offers stunning views and direct access to the lake. Several potential spots along the waterfront are perfect for your private boat ramp. This exclusive gated community consists of only ten lots, with this home situated at the very end, providing added privacy. Take advantage of this rare opportunity to own a waterfront home in a tranquil setting on Bee Lake. Call Leland today to schedule your tour!