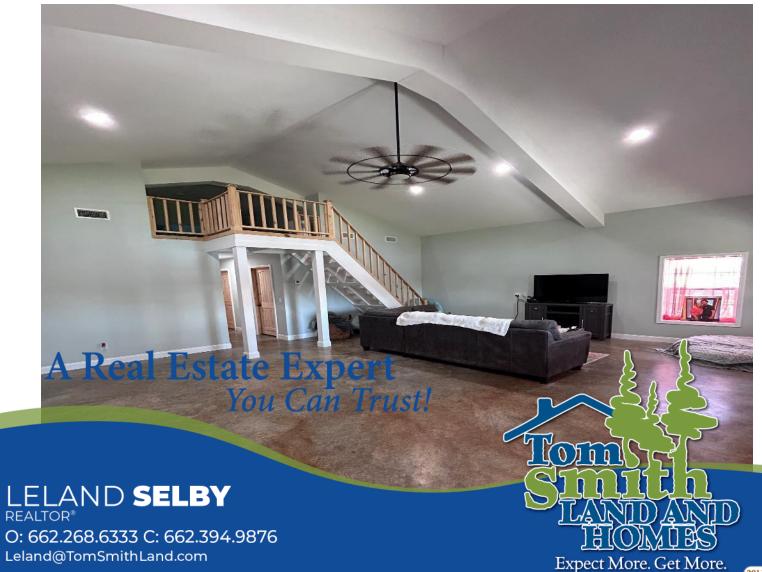

#### 232 Bungalow Lane Tchula, MS 39169

\$169,000

BEST

Discover your peaceful lakefront retreat with this charming 2-bedroom, 1-bath home on a 2.73± acre lot in a gated Bee Lake community of Holmes County, MS. A spacious loft serves as additional sleeping or relaxation space, making this property ideal for weekend getaways or year-round living. Enjoy approximately 135 feet of waterfront, featuring a pier that offers stunning views and direct access to the lake. Several potential spots along the waterfront are perfect for your private boat ramp. This exclusive gated community consists of only ten lots, with this home situated at the very end, providing added privacy. Take advantage of this rare opportunity to own a waterfront home in a tranquil setting on Bee Lake. Call Leland today to schedule your tour!