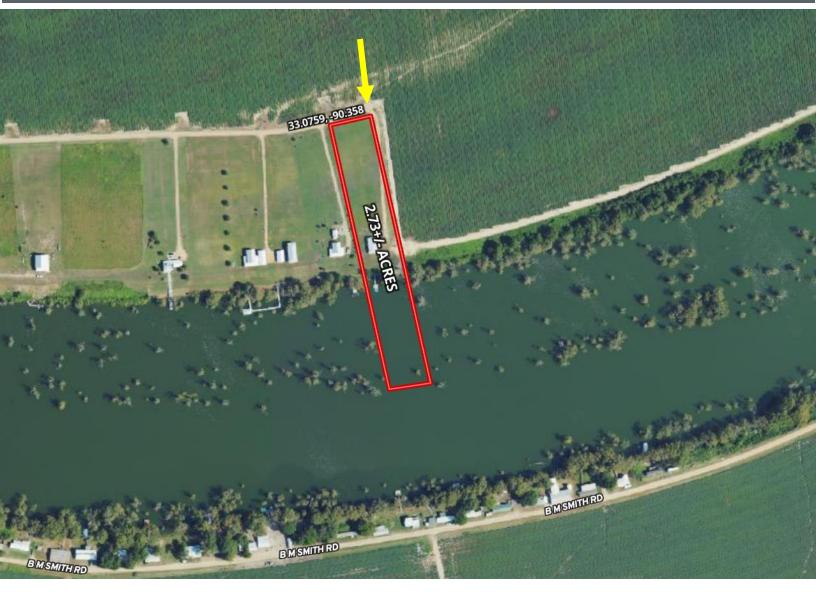

### **AERIAL MAP**

#### **CLICK HERE FOR AN INTERACTIVE MAP**

A Real Estate Expert You Can Trust!

#### 232 Bungalow Lane Tchula, MS 39169

\$169,000

BEST

Discover your peaceful lakefront retreat with this charming 2-bedroom, 1-bath home on a 2.73± acre lot in a gated Bee Lake community of Holmes County, MS. A spacious loft serves as additional sleeping or relaxation space, making this property ideal for weekend getaways or year-round living. Enjoy approximately 135 feet of waterfront, featuring a pier that offers stunning views and direct access to the lake. Several potential spots along the waterfront are perfect for your private boat ramp. This exclusive gated community consists of only ten lots, with this home situated at the very end, providing added privacy. Take advantage of this rare opportunity to own a waterfront home in a tranquil setting on Bee Lake. Call Leland today to schedule your tour!