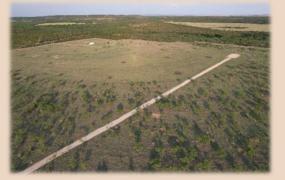

## 12.504 Ac (Tr. 14) Taylor County

This lot is the perfect place to call home, giving you the seclusion desired in today's busy society. Paired with the convenience of being only minutes away from US Hwy 277, it gives you a straight shot to either Abilene or San Angelo. This located approx. 13 miles north of Winters, Winters school district. And a new private road has just been built to allow access to each tract off CR 212. Electricity runs on the back. Deer, turkey, hogs, quail, and dove have all been seen on the property. Call today to reserve your piece of West Texas ranchland hideaway!!

## 12.504 Ac (Tr. 14) Taylor County

- County Taylor
- Schools Winters I.S.D.
- Water None
- Soil Type Sandy Loam
- Terrain Rolling
- Hunting White Tail, Dove, Quail, Hogs, Turkey
- Minerals Convey None
- Ag Exempt Yes
- Taxes \$109
- Price \$59,900
- Price Per Acre \$4,790.47
- MLS 20552666