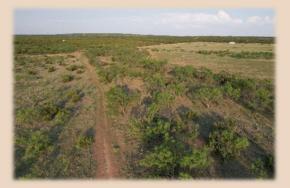

## 12.504 Ac (Tr. 14) Taylor County

This lot is the perfect place to call home, giving you the seclusion desired in today's busy society. Paired with the convenience of being only minutes away from US Hwy 277, it gives you a straight shot to either Abilene or San Angelo. This located approx. 13 miles north of Winters, Winters school district. And a new private road has just been built to allow access to each tract off CR 212. Electricity runs on the back. Deer, turkey, hogs, quail, and dove have all been seen on the property. Call today to reserve your piece of West Texas ranchland hideaway!!

## 12.504 Ac (Tr. 14) Taylor County

- County Taylor
- Schools Winters I.S.D.
- Water None
- Soil Type Sandy Loam
- Terrain Rolling
- Hunting White Tail, Dove, Quail, Hogs, Turkey
- Minerals Convey None
- Ag Exempt Yes
- Taxes \$109
- Price \$59,900
- Price Per Acre \$4,790.47
- MLS 20552666