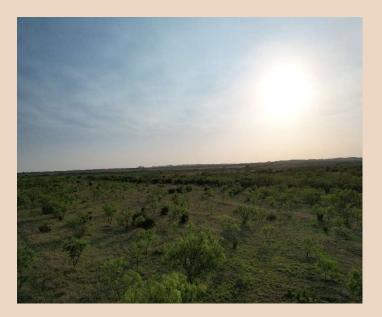

## 12.504 Ac (Tr. 14) Taylor County

This lot is the perfect place to call home, giving you the seclusion desired in today's busy society. Paired with the convenience of being only minutes away from US Hwy 277, it gives you a straight shot to either Abilene or San Angelo. This located approx. 13 miles north of Winters, Winters school district. And a new private road has just been built to allow access to each tract off CR 212. Electricity runs on the back. Deer, turkey, hogs, quail, and dove have all been seen on the property. Call today to reserve your piece of West Texas ranchland hideaway!!

## 12.504 Ac (Tr. 14) Taylor County

- County Taylor
- Schools Winters I.S.D.
- Water None
- Soil Type Sandy Loam
- Terrain Rolling
- Hunting White Tail, Dove, Quail, Hogs, Turkey
- Minerals Convey None
- Ag Exempt Yes
- Taxes \$109
- Price \$59,900
- Price Per Acre \$4,790.47
- MLS 20552666