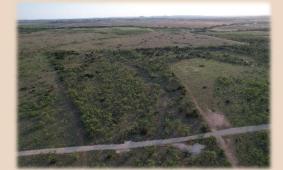

## 12.504 Ac (Tr. 14) Taylor County

This lot is the perfect place to call home, giving you the seclusion desired in today's busy society. Paired with the convenience of being only minutes away from US Hwy 277, it gives you a straight shot to either Abilene or San Angelo. This located approx. 13 miles north of Winters, Winters school district. And a new private road has just been built to allow access to each tract off CR 212. Electricity runs on the back. Deer, turkey, hogs, quail, and dove have all been seen on the property. Call today to reserve your piece of West Texas ranchland hideaway!!

## 12.504 Ac (Tr. 14) Taylor County

- County Taylor
- Schools Winters I.S.D.
- Water None
- Soil Type Sandy Loam
- Terrain Rolling
- Hunting White Tail, Dove, Quail, Hogs, Turkey
- Minerals Convey None
- Ag Exempt Yes
- Taxes \$109
- Price \$59,900
- Price Per Acre \$4,790.47
- MLS 20552666