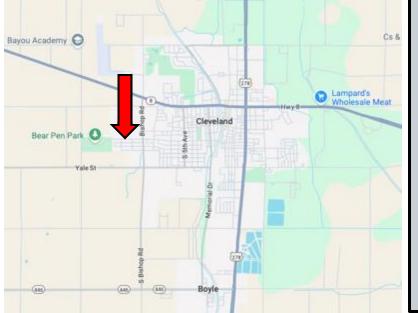

# MAPS Click for the Interactive Map

Address: 1612 College St, Cleveland, MS 38732 Directions from US-61 & MS-8, in Cleveland, MS: Travel west on MS-8 W for 1.7 miles. Turn left onto Bishop Rd and travel 0.7 miles. Turn right onto College St. After 0.3 miles, the home will be on the right. Google Map Link