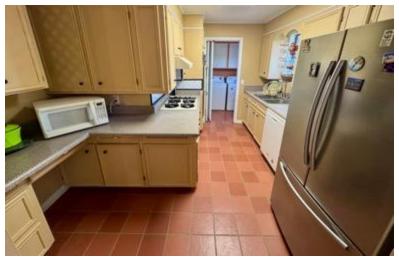

### **4 Bedroom 3 Bathroom Home in Bolivar County** 1612 College St, Cleveland, MS 38732

Home for sale at 1612 College St, Cleveland, MS. This residence features four bedrooms and three bathrooms, totaling 1,994 square feet of living space. The convenience of the 2-car garage is perfect for protecting your vehicles. Inside, a storage room provides space for all your belongings, while the fenced-in backyard ensures a safe area for kids or pets to play. Built in 1974, this home is situated on a 0.25-acre lot featuring a back patio that would be great for morning coffee or evening gatherings. The kitchen is equipped with a double oven, a dishwasher, and a cooktop, along with plenty of cabinet space for all your kitchen essentials. You'll find a dedicated laundry room and a cozy dining room that invites family meals and entertaining. The primary bedroom is spacious, offering plenty of room for relaxation. Don't miss the opportunity to make this lovely house your new home!