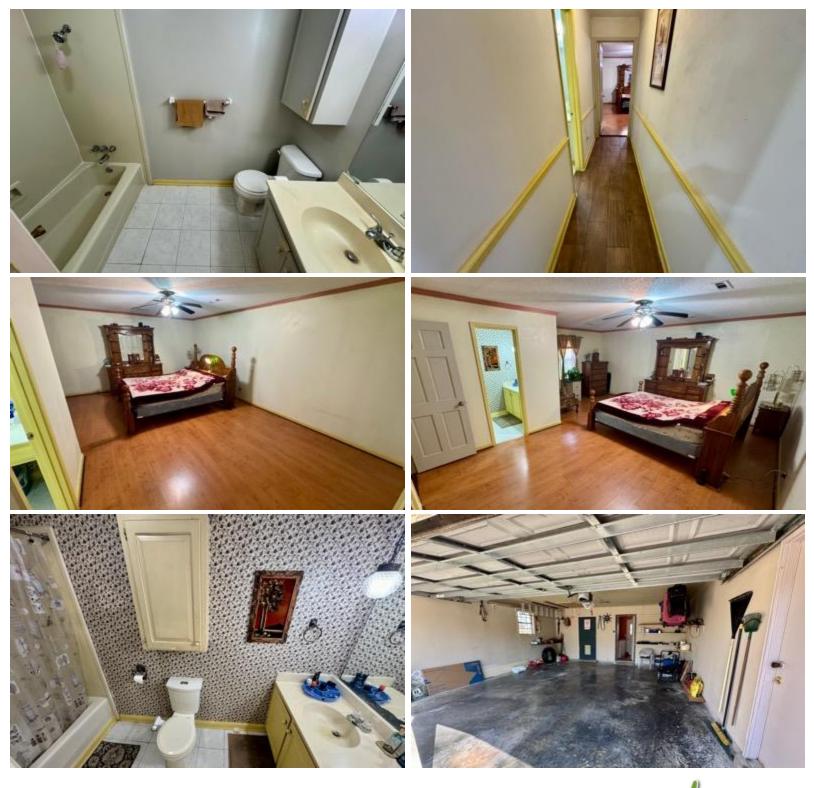

### **4 Bedroom 3 Bathroom Home in Bolivar County** 1612 College St, Cleveland, MS 38732

Home for sale at 1612 College St, Cleveland, MS. This residence features four bedrooms and three bathrooms, totaling 1,994 square feet of living space. The convenience of the 2-car garage is perfect for protecting your vehicles. Inside, a storage room provides space for all your belongings, while the fenced-in backyard ensures a safe area for kids or pets to play. Built in 1974, this home is situated on a 0.25-acre lot featuring a back patio that would be great for morning coffee or evening gatherings. The kitchen is equipped with a double oven, a dishwasher, and a cooktop, along with plenty of cabinet space for all your kitchen essentials. You'll find a dedicated laundry room and a cozy dining room that invites family meals and entertaining. The primary bedroom is spacious, offering plenty of room for relaxation. Don't miss the opportunity to make this lovely house your new home!