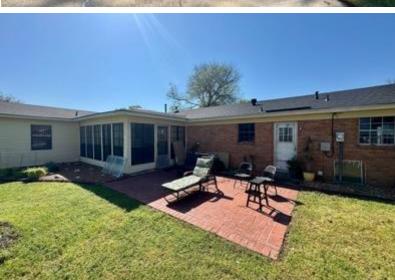

### **4 Bedroom 3 Bathroom Home in Bolivar County** 1612 College St, Cleveland, MS 38732

Home for sale at 1612 College St, Cleveland, MS. This residence features four bedrooms and three bathrooms, totaling 1,994 square feet of living space. The convenience of the 2-car garage is perfect for protecting your vehicles. Inside, a storage room provides space for all your belongings, while the fenced-in backyard ensures a safe area for kids or pets to play. Built in 1974, this home is situated on a 0.25-acre lot featuring a back patio that would be great for morning coffee or evening gatherings. The kitchen is equipped with a double oven, a dishwasher, and a cooktop, along with plenty of cabinet space for all your kitchen essentials. You'll find a dedicated laundry room and a cozy dining room that invites family meals and entertaining. The primary bedroom is spacious, offering plenty of room for relaxation. Don't miss the opportunity to make this lovely house your new home!