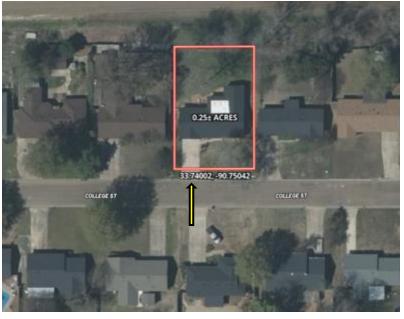

# MAPS Click for the Interactive Map

Address: 1612 College St, Cleveland, MS 38732 Directions from US-61 & MS-8, in Cleveland, MS: Travel west on MS-8 W for 1.7 miles. Turn left onto Bishop Rd and travel 0.7 miles. Turn right onto College St. After 0.3 miles, the home will be on the right. Google Map Link