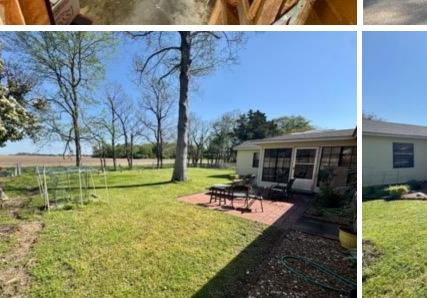

### **4 Bedroom 3 Bathroom Home in Bolivar County** 1612 College St, Cleveland, MS 38732

Home for sale at 1612 College St, Cleveland, MS. This residence features four bedrooms and three bathrooms, totaling 1,994 square feet of living space. The convenience of the 2-car garage is perfect for protecting your vehicles. Inside, a storage room provides space for all your belongings, while the fenced-in backyard ensures a safe area for kids or pets to play. Built in 1974, this home is situated on a 0.25-acre lot featuring a back patio that would be great for morning coffee or evening gatherings. The kitchen is equipped with a double oven, a dishwasher, and a cooktop, along with plenty of cabinet space for all your kitchen essentials. You'll find a dedicated laundry room and a cozy dining room that invites family meals and entertaining. The primary bedroom is spacious, offering plenty of room for relaxation. Don't miss the opportunity to make this lovely house your new home!