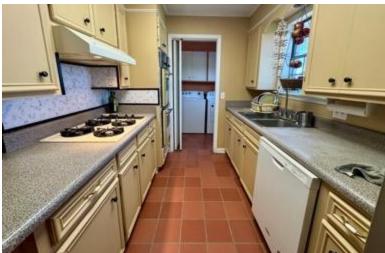

### **4 Bedroom 3 Bathroom Home in Bolivar County** 1612 College St, Cleveland, MS 38732

Home for sale at 1612 College St, Cleveland, MS. This residence features four bedrooms and three bathrooms, totaling 1,994 square feet of living space. The convenience of the 2-car garage is perfect for protecting your vehicles. Inside, a storage room provides space for all your belongings, while the fenced-in backyard ensures a safe area for kids or pets to play. Built in 1974, this home is situated on a 0.25-acre lot featuring a back patio that would be great for morning coffee or evening gatherings. The kitchen is equipped with a double oven, a dishwasher, and a cooktop, along with plenty of cabinet space for all your kitchen essentials. You'll find a dedicated laundry room and a cozy dining room that invites family meals and entertaining. The primary bedroom is spacious, offering plenty of room for relaxation. Don't miss the opportunity to make this lovely house your new home!