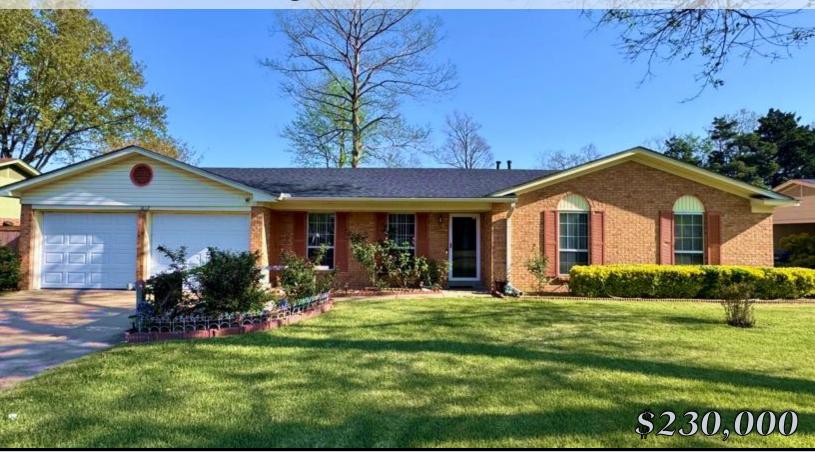

### **4 Bedroom 3 Bathroom Home in Bolivar County** 1612 College St, Cleveland, MS 38732

Home for sale at 1612 College St, Cleveland, MS. This residence features four bedrooms and three bathrooms, totaling 1,994 square feet of living space. The convenience of the 2-car garage is perfect for protecting your vehicles. Inside, a storage room provides space for all your belongings, while the fenced-in backyard ensures a safe area for kids or pets to play. Built in 1974, this home is situated on a 0.25-acre lot featuring a back patio that would be great for morning coffee or evening gatherings. The kitchen is equipped with a double oven, a dishwasher, and a cooktop, along with plenty of cabinet space for all your kitchen essentials. You'll find a dedicated laundry room and a cozy dining room that invites family meals and entertaining. The primary bedroom is spacious, offering plenty of room for relaxation. Don't miss the opportunity to make this lovely house your new home!