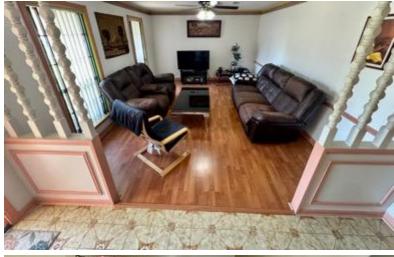

### **4 Bedroom 3 Bathroom Home in Bolivar County** 1612 College St, Cleveland, MS 38732

Home for sale at 1612 College St, Cleveland, MS. This residence features four bedrooms and three bathrooms, totaling 1,994 square feet of living space. The convenience of the 2-car garage is perfect for protecting your vehicles. Inside, a storage room provides space for all your belongings, while the fenced-in backyard ensures a safe area for kids or pets to play. Built in 1974, this home is situated on a 0.25-acre lot featuring a back patio that would be great for morning coffee or evening gatherings. The kitchen is equipped with a double oven, a dishwasher, and a cooktop, along with plenty of cabinet space for all your kitchen essentials. You'll find a dedicated laundry room and a cozy dining room that invites family meals and entertaining. The primary bedroom is spacious, offering plenty of room for relaxation. Don't miss the opportunity to make this lovely house your new home!