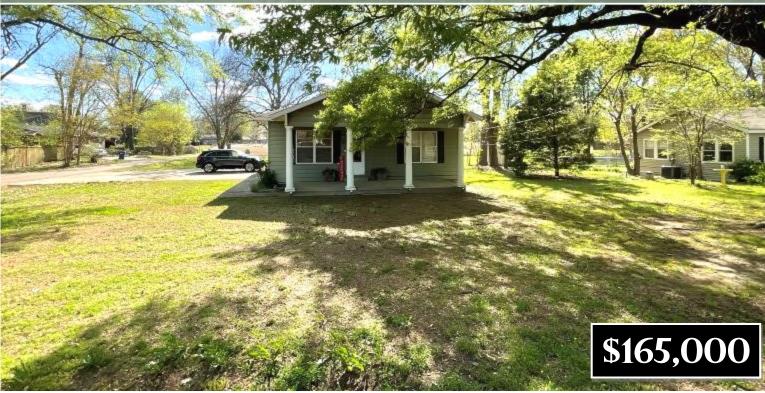

## COZY HOME ON A CORNER LOT IN BOLIVAR COUNTY 637 N BAYOU CLEVELAND, MS 38732

This 1,584 sq ft home sits on a shaded corner lot and features three bedrooms and two baths. Its open floor plan seamlessly integrates the kitchen and dining area, perfect for everyday living or entertaining guests. Whether you're looking for a primary residence or a lucrative rental property, this home fits the bill. With ample space provided by the three bedrooms, it accommodates families with ease. Outside, the .75± acre shaded corner lot offers plenty of space for outdoor activities and relaxation. Call Bruce for your private tour!