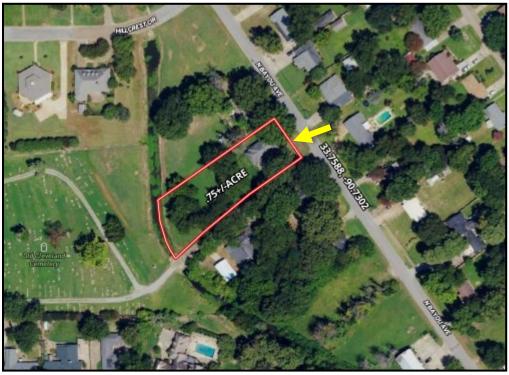

## COZY HOME ON A CORNER LOT IN BOLIVAR COUNTY 637 N BAYOU CLEVELAND, MS 38732

This 1,584 sq ft home sits on a shaded corner lot and features three bedrooms and two baths. Its open floor plan seamlessly integrates the kitchen and dining area, perfect for everyday living or entertaining guests. Whether you're looking for a primary residence or a lucrative rental property, this home fits the bill. With ample space provided by the three bedrooms, it accommodates families with ease. Outside, the .75± acre shaded corner lot offers plenty of space for outdoor activities and relaxation. Call Bruce for your private tour!

<u>Directions from the intersection of Hwy 8 and Hwy 61 in Cleveland, MS</u>: Travel west on Hwy 8/E Sunflower Road for 0.5 miles. Turn right onto N Bayou Ave. After 0.9 miles, the house will be on the left. <u>Google Map Link</u>