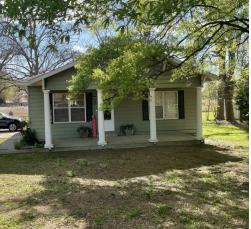

## COZY HOME ON A CORNER LOT IN BOLIVAR COUNTY 637 N BAYOU CLEVELAND, MS 38732

This 1,584 sq ft home sits on a shaded corner lot and features three bedrooms and two baths. Its open floor plan seamlessly integrates the kitchen and dining area, perfect for everyday living or entertaining guests. Whether you're looking for a primary residence or a lucrative rental property, this home fits the bill. With ample space provided by the three bedrooms, it accommodates families with ease. Outside, the .75± acre shaded corner lot offers plenty of space for outdoor activities and relaxation. Call Bruce for your private tour!