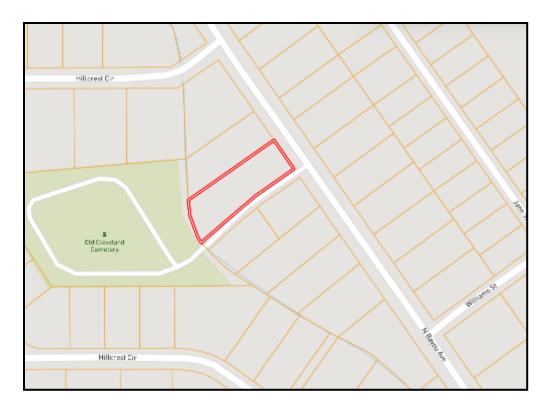

## COZY HOME ON A CORNER LOT IN BOLIVAR COUNTY 637 N BAYOU CLEVELAND, MS 38732

This 1,584 sq ft home sits on a shaded corner lot and features three bedrooms and two baths. Its open floor plan seamlessly integrates the kitchen and dining area, perfect for everyday living or entertaining guests. Whether you're looking for a primary residence or a lucrative rental property, this home fits the bill. With ample space provided by the three bedrooms, it accommodates families with ease. Outside, the .75± acre shaded corner lot offers plenty of space for outdoor activities and relaxation. Call Bruce for your private tour!