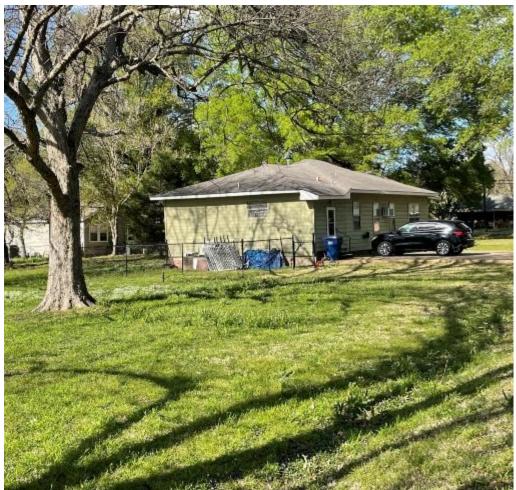

## COZY HOME ON A CORNER LOT IN BOLIVAR COUNTY 637 N BAYOU CLEVELAND, MS 38732

This 1,584 sq ft home sits on a shaded corner lot and features three bedrooms and two baths. Its open floor plan seamlessly integrates the kitchen and dining area, perfect for everyday living or entertaining guests. Whether you're looking for a primary residence or a lucrative rental property, this home fits the bill. With ample space provided by the three bedrooms, it accommodates families with ease. Outside, the .75± acre shaded corner lot offers plenty of space for outdoor activities and relaxation. Call Bruce for your private tour!