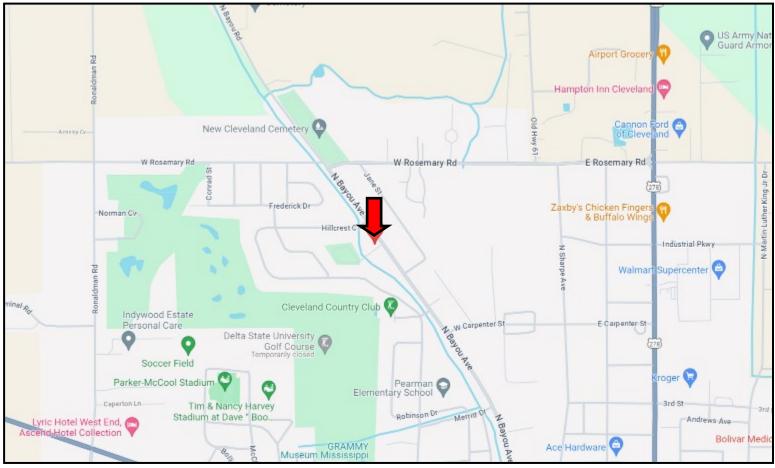

# DIRECTIONAL MAP

Directions from the intersection of Hwy 8 and Hwy 61 in Cleveland, MS: Travel west on Hwy 8/E Sunflower Road for 0.5 miles. Turn right onto N Bayou Ave. After .9 miles, the house will be on the left. <u>Google Map Link</u> 637 N BAYOU CLEVELAND, MS 38732