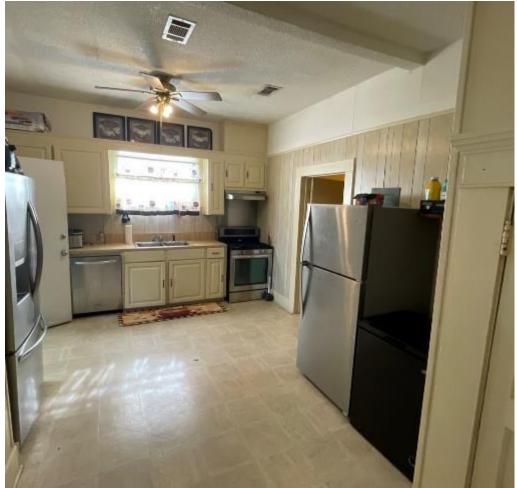

## COZY HOME ON A CORNER LOT IN BOLIVAR COUNTY 637 N BAYOU CLEVELAND, MS 38732

This 1,584 sq ft home sits on a shaded corner lot and features three bedrooms and two baths. Its open floor plan seamlessly integrates the kitchen and dining area, perfect for everyday living or entertaining guests. Whether you're looking for a primary residence or a lucrative rental property, this home fits the bill. With ample space provided by the three bedrooms, it accommodates families with ease. Outside, the .75± acre shaded corner lot offers plenty of space for outdoor activities and relaxation. Call Bruce for your private tour!