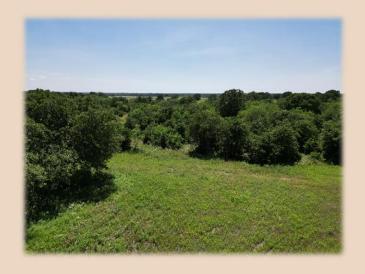

## 133.31 Acres, Callahan County

133.31 Acres located in Callahan County, just a few miles North of Highway 36 near Rowden. You will love this place in the spring and summer with scattered Oaks and green grass (see Spring pictures), it is really a show place. A great place for livestock, equestrian use, and a little hunting. Front and back pastures have Coastal that needs some TLC but could come back strong in this sandy-to-sandy loam soil. There is a tank on the property providing surface water. A set of working pens on the North fence line with a container for storing feed in. Fences are in good condition on North, East & West side with some cross fencing as well & a new South fence. There is electricity on the property and run underground to where owner camper sits, as well as a water well ready for you to build your new home! This is a good clean place. Come escape to quiet country living where the stars shine bright at night, beautiful sunsets, and listen to the sounds of peaceful country living.