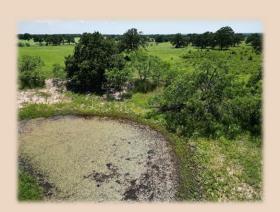

## 133.31 Acres, Callahan County

133.31 Acres located in Callahan County, just a few miles North of Highway 36 near Rowden. You will love this place in the spring and summer with scattered Oaks and green grass (see Spring pictures), it is really a show place. A great place for livestock, equestrian use, and a little hunting. Front and back pastures have Coastal that needs some TLC but could come back strong in this sandy-to-sandy loam soil. There is a tank on the property providing surface water. A set of working pens on the North fence line with a container for storing feed in. Fences are in good condition on North, East & West side with some cross fencing as well & a new South fence. There is electricity on the property and run underground to where owner camper sits, as well as a water well ready for you to build your new home! This is a good clean place. Come escape to quiet country living where the stars shine bright at night, beautiful sunsets, and listen to the sounds of peaceful country living.

## 133.31 Acres, Callahan County

- County Callahan
- Schools Cross Plains ISD
- Surface Water 1 Tank/Pond
- Water Well 1
- Soil Type Sandy to Sandy Loam
- Terrain Flat
- Hunting Whitetail, Hogs, Turkey, Dove, & Quail
- Ag Exempt Yes
- Taxes TBD
- Price Per Acre \$ 4,868
- Price \$ 649,000
- MLS 20790333