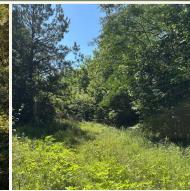

#### **PROPERTY INFORMATION:**

- 64± Acres
- Highway 330 Frontage
- Established Road System
- Natural Hardwood Mix
- Multiple Openings for Wildlife Plots

PROPERTY PROFILE

- Deer, Turkey, and Potential for Ducks
- Power by Tallahatchie Valley EPA
- Corps of Engineers Land on 3 Sides
- House On Site Adds No Value
- Water Provided by Yalobusha Water and Sewer Disctrict

The land makeup consists of a diverse mix of natural hardwoods, creating an ideal habitat for wildlife. You will find an established road system throughout, along with multiple openings scattered about, providing excellent locations for food plots. Deer and turkey are abundant, with strong local populations supported by the mature timber, browse, and water sources. There is also potential for duck hunting in select low-lying areas, offering a well-rounded hunting experience in a single property.