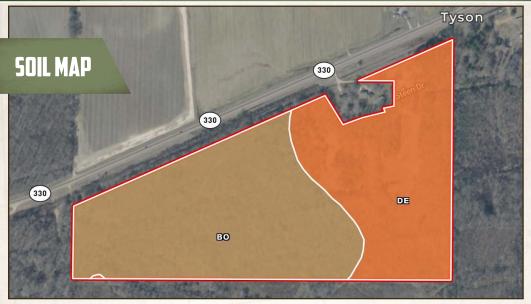

SMALLTOWN

| Totals<br>64.45 a | c ?             | 0 CPI<br>Average |       | 60.41 NCCPI<br>Average |     | N   | 3.57 Cap.<br>Average |     |    |
|-------------------|-----------------|------------------|-------|------------------------|-----|-----|----------------------|-----|----|
| De                | Deerford comple | ЭX               | 27.95 | 43.                    | 37% | -   | 74                   | 3w  | ?  |
| Во                | Bonn silt loam  |                  | 36.5  | 56.0                   | 63% | -   | 50                   | 4s  | ?  |
| Code              | Description     |                  | Acres |                        | %   | CPI | NCCPI                | САР | (? |