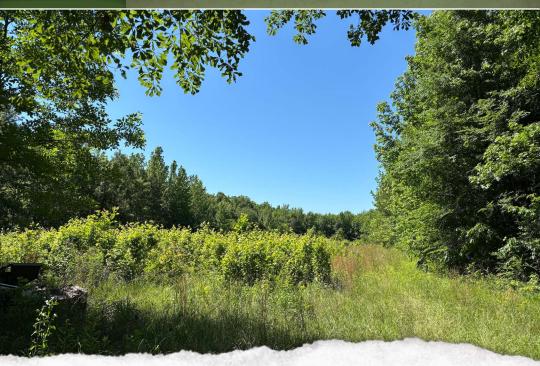

## **WELCOME TO THE YALOBUSHA 64**

**WELCOME TO THE YALOBUSHA 64, LOCATED JUST OVER TEN MILES FROM COFFEEVILLE, MISSISSIPPI.** The 64± acre tract is nestled along Highway 330 and offers an exceptional opportunity for hunters, outdoor enthusiasts, and land investors alike. With paved road frontage and easy access, this property combines convenience with the seclusion and natural beauty that discerning buyers seek in a recreational or investment tract.

The land makeup consists of a diverse mix of natural hardwoods, creating an ideal habitat for wildlife. You will find an established road system throughout, along with multiple openings scattered about, providing excellent locations for food plots. Deer and turkey are abundant, with strong local populations supported by the mature timber, browse, and water sources. There is also potential for duck hunting in select low-lying areas, offering a well-rounded hunting experience in a single property.