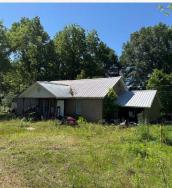

#### **PROPERTY INFORMATION:**

- 64± Acres
- Highway 330 Frontage
- Established Road System
- Natural Hardwood Mix
- Multiple Openings for Wildlife Plots

PROPERTY PROFILE

- Deer, Turkey, and Potential for Ducks
- Power by Tallahatchie Valley EPA
- Corps of Engineers Land on 3 Sides
- House On Site Adds No Value
- Water Provided by Yalobusha Water and Sewer Disctrict

With its combination of access, habitat diversity, and surrounding public land, this property is perfectly suited for a private hunting retreat, a family getaway, or a long-term land investment.

Contact Luke Gossett today to learn more and schedule a personal tour of the Yalobusha 64. Note: An old home is on the property but it does not add any value.