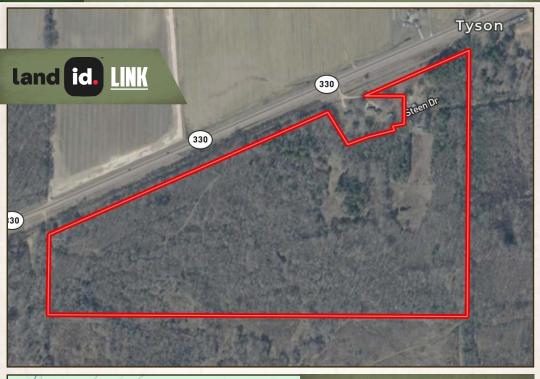

Directions From Coffeeville, MS: Travel 10 miles east on MS-330. Turn right on Steen Drive and the property will be at the dead end.

> LINK TO GOOGLE Map directions

LUKE GOSSETT LAND SPECIALIST C: 662-832-8822 O: 662-238-4077 lgossett@smalltownproperties.com 50 CR 401 - Oxford, MS 38655