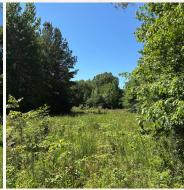

#### **PROPERTY INFORMATION:**

- 64± Acres
- Highway 330 Frontage
- Established Road System
- Natural Hardwood Mix
- Multiple Openings for Wildlife Plots

PROPERTY PROFILE

- Deer, Turkey, and Potential for Ducks
- Power by Tallahatchie Valley EPA
- Corps of Engineers Land on 3 Sides
- House On Site Adds No Value
- Water Provided by Yalobusha Water and Sewer Disctrict

The land makeup consists of a diverse mix of natural hardwoods, creating an ideal habitat for wildlife. You will find an established road system throughout, along with multiple openings scattered about, providing excellent locations for food plots. Deer and turkey are abundant, with strong local populations supported by the mature timber, browse, and water sources. There is also potential for duck hunting in select low-lying areas, offering a well-rounded hunting experience in a single property.