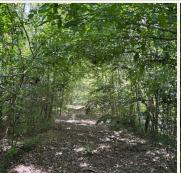

#### **PROPERTY INFORMATION:**

- 64± Acres
- Highway 330 Frontage
- Established Road System
- Natural Hardwood Mix
- Multiple Openings for Wildlife Plots

PROPERTY PROFILE

- Deer, Turkey, and Potential for Ducks
- Power by Tallahatchie Valley EPA
- Corps of Engineers Land on 3 Sides
- House On Site Adds No Value
- Water Provided by Yalobusha Water and Sewer Disctrict

The land makeup consists of a diverse mix of natural hardwoods, creating an ideal habitat for wildlife. You will find an established road system throughout, along with multiple openings scattered about, providing excellent locations for food plots. Deer and turkey are abundant, with strong local populations supported by the mature timber, browse, and water sources. There is also potential for duck hunting in select low-lying areas, offering a well-rounded hunting experience in a single property.