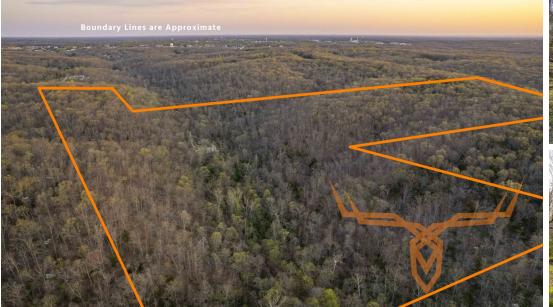

## **PROPERTY DESCRIPTION:**

Finding close recreational properties is becoming more and more of a challenge, making this one a true diamond in the rough. Offering 131± acres, this property is sure to fit most the needs of outdoor enthusiast. Boasting two entrances, an extensive trail system, creeks, hunting opportunities, recreational activities, and adjacency to Reifsnider State Forest, this is a property that is a must see!

Two access options are available for this property. The first is an easement from the freshly paved Pickney Street. Gated at the front you will meander down a gravel/dirt way until you dead end into a green barn approximately where the property starts. If you like a more established road, you can continue down Pickney St to left on Little Oaks where you will end up dead ending into the gate and property.

Upon entering the property from either entrance, you quickly get a sense of being lost

PRICE: \$1,281,442 ACRES: 131.34± COUNTY: Warren

- Scattered mature timber
- Two access points
- Borders Reifsnider State Land
- Quad and UTV riding
- Hiking, nature enthusiast opportunities