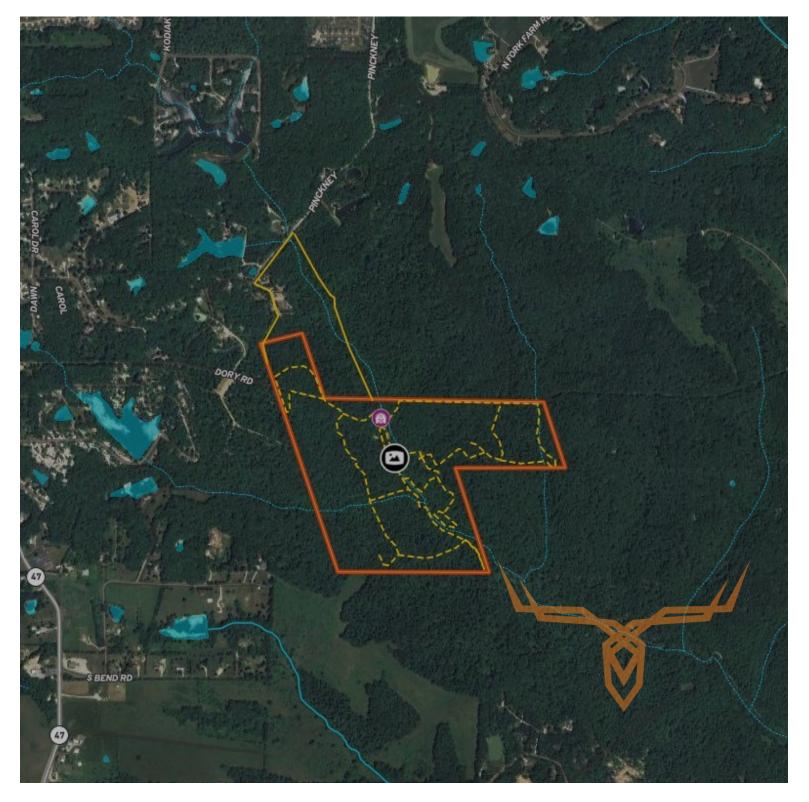

Two access options are available for this property. The first is an easement from the freshly paved Pickney Street. Gated at the front you will meander down a gravel/dirt way until you dead end into a green barn approximately where the property starts. If you like a more established road, you can continue down Pickney St to left on Little Oaks where you will end up dead ending into the gate and property.

Upon entering the property from either entrance, you quickly get a sense of being lost

PRICE: \$1,281,442 ACRES: 131.34± COUNTY: Warren

- Scattered mature timber
- Two access points
- Borders Reifsnider State Land
- Quad and UTV riding
- Hiking, nature enthusiast opportunities

## 131± Acre Recreational Property for Sale in Warrenton MO - Warren County

www.TrophyPA.com • (855) 573-5263 • leads@trophypa.com

in the middle of nowhere, surrounded by topography and tree canopy. This property is mostly wooded with scattered mature timber throughout. A trail system covering miles is in place, allowing access to roughly 85% of the property and suitable for trail riding on quads and side-by-sides