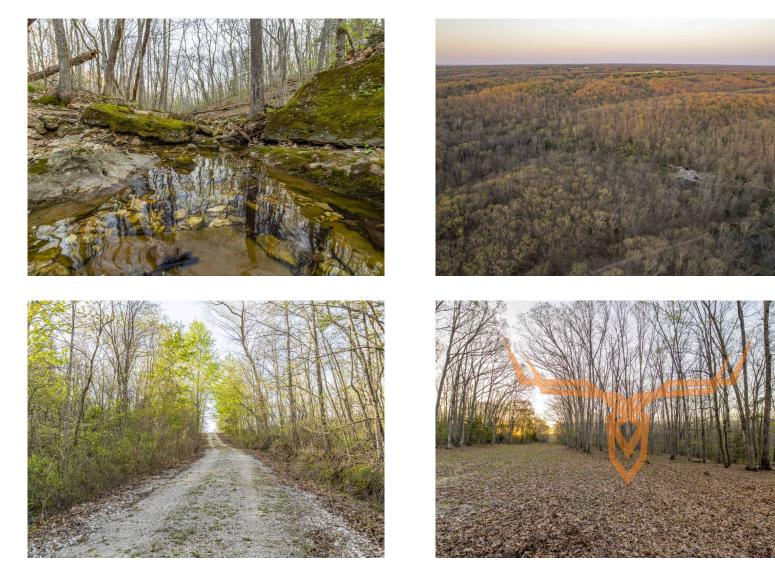

## 131± Acre Recreational Property for Sale in Warrenton MO - Warren County

www.TrophyPA.com • (855) 573-5263 • leads@trophypa.com

in the middle of nowhere, surrounded by topography and tree canopy. This property is mostly wooded with scattered mature timber throughout. A trail system covering miles is in place, allowing access to roughly 85% of the property and suitable for trail riding on quads and side-by-sides

Given its vast size, trail accommodations, and proximity to Reifsnider State Forest, this property offers tremendous hunting opportunities for deer, turkey, and small game. Multiple food plots are already cleared and ready to go with multiple elevated tree blinds. The at times steep topography allows you to have many hunters with ample opportunities for each. If that isn't enough you can venture right on to Reifsnider (statewide regulations and exceptions) for more opportunities.