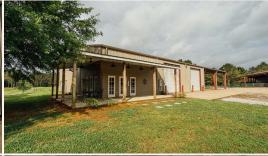

# **PROPERTY INFORMATION:**

- 25± Acres
- 8,750± SqFt Building
  - 2,400± SqFt Living Space
    - 3 Bedrooms/2.5 Baths
  - 3,400± SqFt Insulated Shop
    - 5 Roll-Up Doors
  - 3,500± SqFt Covered Open Area
- "The Cottage" 2,400± SF
  - 1 Bedroom/1 Bath
  - 3 Roll-Up Shop Doors
- 1,200± SqFt Cooler Building
- 5,000± SqFt Barn
- 5 Fenced Pastures
- Stocked Pond

The primary building, constructed in 2010, offers a total of 8,750± square feet. A 2,400± square foot heated and cooled living space features three bedrooms, two full baths, and a half bath, while 3,400± square feet is a fully insulated shop complete with five 14' x 14' roll-up doors. Additionally, you will find a 3,500± square foot covered open area. The shop was originally designed for heavy equipment, so you have access to 240V power, LP gas connections, and LED lighting inside and out. High-speed internet, a RING camera system, and washer/dryer hookups upstairs and down complete the setup. The electric service is metered separately from other structures; the gas stove and tankless water heater are non-electric.