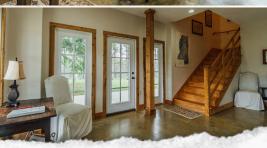

The primary building, constructed in 2010, offers a total of 8,750± square feet. A 2,400± square foot heated and cooled living space features three bedrooms, two full baths, and a half bath, while 3,400± square feet is a fully insulated shop complete with five 14' x 14' roll-up doors. Additionally, you will find a 3,500± square foot covered open area. The shop was originally designed for heavy equipment, so you have access to 240V power, LP gas connections, and LED lighting inside and out. High-speed internet, a RING camera system, and washer/dryer hookups upstairs and down complete the setup. The electric service is metered separately from other structures; the gas stove and tankless water heater are non-electric.

# **MORE ABOUT THE ATTALA 25**

"The Cottage," originally built in 1985 and renovated in 2022, provides 2,400± square feet of insulated space with one bedroom, one bathroom, three roll-up shop doors, 240V power, and Starlink Internet. All systems are electric.