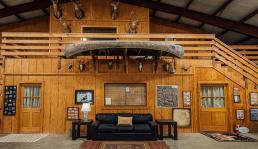

# **WELCOME TO THE ATTALA 25**

THIS BEAUTIFUL ONE-OF-A-KIND PROPERTY IN ATTALA COUNTY, MS, IS IDEAL FOR A MINI FARM, HOMESTEAD, OR MULTI-USE ESTATE. With four well-built structures and a wide array of utilities and features on 25± acres, the groundwork is already in place for your rural lifestyle vision.

The primary building, constructed in 2010, offers a total of 8,750± square feet. A 2,400± square foot heated and cooled living space features three bedrooms, two full baths, and a half bath, while 3,400± square feet is a fully insulated shop complete with five 14' x 14' roll-up doors. Additionally, you will find a 3,500± square foot covered open area. The shop was originally designed for heavy equipment, so you have access to 240V power, LP gas connections, and LED lighting inside and out. High-speed internet, a RING camera system, and washer/dryer hookups upstairs and down complete the setup. The electric service is metered separately from other structures; the gas stove and tankless water heater are non-electric.