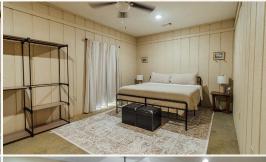

The primary building, constructed in 2010, offers a total of 8,750± square feet. A 2,400± square foot heated and cooled living space features three bedrooms, two full baths, and a half bath, while 3,400± square feet is a fully insulated shop complete with five 14' x 14' roll-up doors. Additionally, you will find a 3,500± square foot covered open area. The shop was originally designed for heavy equipment, so you have access to 240V power, LP gas connections, and LED lighting inside and out. High-speed internet, a RING camera system, and washer/dryer hookups upstairs and down complete the setup. The electric service is metered separately from other structures; the gas stove and tankless water heater are non-electric.