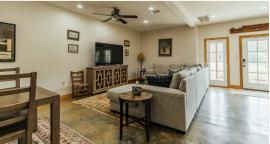

# **WELCOME TO THE ATTALA 25**

THIS BEAUTIFUL ONE-OF-A-KIND PROPERTY IN ATTALA COUNTY, MS, IS IDEAL FOR A MINI FARM, HOMESTEAD, OR MULTI-USE ESTATE. With four well-built structures and a wide array of utilities and features on 25± acres, the groundwork is already in place for your rural lifestyle vision.

The primary building, constructed in 2010, offers a total of 8,750± square feet. A 2,400± square foot heated and cooled living space features three bedrooms, two full baths, and a half bath, while 3,400± square feet is a fully insulated shop complete with five 14' x 14' roll-up doors. Additionally, you will find a 3,500± square foot covered open area. The shop was originally designed for heavy equipment, so you have access to 240V power, LP gas connections, and LED lighting inside and out. High-speed internet, a RING camera system, and washer/dryer hookups upstairs and down complete the setup. The electric service is metered separately from other structures; the gas stove and tankless water heater are non-electric.