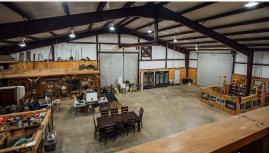

# **PROPERTY INFORMATION:**

- 25± Acres
- 8,750± SqFt Building
  - 2,400± SqFt Living Space
    - 3 Bedrooms/2.5 Baths
  - 3,400± SqFt Insulated Shop
    - 5 Roll-Up Doors
  - 3,500± SqFt Covered Open Area
- "The Cottage" 2,400± SF
  - 1 Bedroom/1 Bath
  - 3 Roll-Up Shop Doors
- 1,200± SqFt Cooler Building
- 5,000± SqFt Barn
- 5 Fenced Pastures
- Stocked Pond

The primary building, constructed in 2010, offers a total of 8,750± square feet. A 2,400± square foot heated and cooled living space features three bedrooms, two full baths, and a half bath, while 3,400± square feet is a fully insulated shop complete with five 14' x 14' roll-up doors. Additionally, you will find a 3,500± square foot covered open area. The shop was originally designed for heavy equipment, so you have access to 240V power, LP gas connections, and LED lighting inside and out. High-speed internet, a RING camera system, and washer/dryer hookups upstairs and down complete the setup. The electric service is metered separately from other structures; the gas stove and tankless water heater are non-electric.