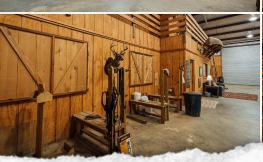

# **PROPERTY INFORMATION:**

- 25± Acres
- 8,750± SqFt Building
  - 2,400± SqFt Living Space
    - 3 Bedrooms/2.5 Baths
  - 3,400± SqFt Insulated Shop
    - 5 Roll-Up Doors
  - 3,500± SqFt Covered Open Area
- "The Cottage" 2,400± SF
  - 1 Bedroom/1 Bath
  - 3 Roll-Up Shop Doors
- 1,200± SqFt Cooler Building
- 5,000± SqFt Barn
- 5 Fenced Pastures
- Stocked Pond

The primary building, constructed in 2010, offers a total of 8,750± square feet. A 2,400± square foot heated and cooled living space features three bedrooms, two full baths, and a half bath, while 3,400± square feet is a fully insulated shop complete with five 14' x 14' roll-up doors. Additionally, you will find a 3,500± square foot covered open area. The shop was originally designed for heavy equipment, so you have access to 240V power, LP gas connections, and LED lighting inside and out. High-speed internet, a RING camera system, and washer/dryer hookups upstairs and down complete the setup. The electric service is metered separately from other structures; the gas stove and tankless water heater are non-electric.