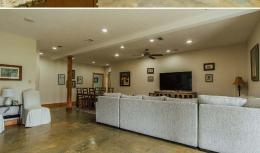

# **WELCOME TO THE ATTALA 25**

THIS BEAUTIFUL ONE-OF-A-KIND PROPERTY IN ATTALA COUNTY, MS, IS IDEAL FOR A MINI FARM, HOMESTEAD, OR MULTI-USE ESTATE. With four well-built structures and a wide array of utilities and features on 25± acres, the groundwork is already in place for your rural lifestyle vision.

The primary building, constructed in 2010, offers a total of 8,750± square feet. A 2,400± square foot heated and cooled living space features three bedrooms, two full baths, and a half bath, while 3,400± square feet is a fully insulated shop complete with five 14' x 14' roll-up doors. Additionally, you will find a 3,500± square foot covered open area. The shop was originally designed for heavy equipment, so you have access to 240V power, LP gas connections, and LED lighting inside and out. High-speed internet, a RING camera system, and washer/dryer hookups upstairs and down complete the setup. The electric service is metered separately from other structures; the gas stove and tankless water heater are non-electric.