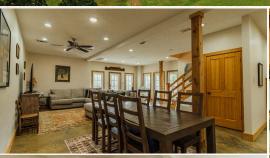

The primary building, constructed in 2010, offers a total of 8,750± square feet. A 2,400± square foot heated and cooled living space features three bedrooms, two full baths, and a half bath, while 3,400± square feet is a fully insulated shop complete with five 14' x 14' roll-up doors. Additionally, you will find a 3,500± square foot covered open area. The shop was originally designed for heavy equipment, so you have access to 240V power, LP gas connections, and LED lighting inside and out. High-speed internet, a RING camera system, and washer/dryer hookups upstairs and down complete the setup. The electric service is metered separately from other structures; the gas stove and tankless water heater are non-electric.