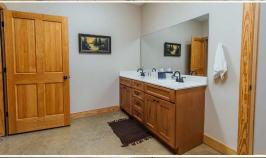

The primary building, constructed in 2010, offers a total of 8,750± square feet. A 2,400± square foot heated and cooled living space features three bedrooms, two full baths, and a half bath, while 3,400± square feet is a fully insulated shop complete with five 14' x 14' roll-up doors. Additionally, you will find a 3,500± square foot covered open area. The shop was originally designed for heavy equipment, so you have access to 240V power, LP gas connections, and LED lighting inside and out. High-speed internet, a RING camera system, and washer/dryer hookups upstairs and down complete the setup. The electric service is metered separately from other structures; the gas stove and tankless water heater are non-electric.