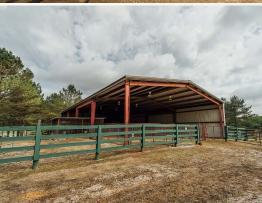

The 5,000± square foot barn was constructed in 2012 and is well equipped with five horse stalls, a covered riding pen, a tack room with a sink, a wash bay, and three concrete-based dog kennels. Multiple water hydrants and a sand-lined riding ring provide everything needed for livestock or equestrian use.

# **MORE ABOUT THE ATTALA 25**

The land was thoughtfully designed for cattle or livestock, with five well-fenced pastures, perfect for rotational grazing and keeping your herd healthy. A full set of working pens, an alley, and a squeeze chute are already in place, so you can hit the ground running. The infrastructure includes solid welded rod fencing that is tough and built to last. Water lines and power are across the land, making it functional and flexible no matter how you choose to use it.