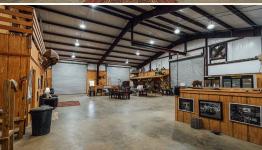

# **PROPERTY INFORMATION:**

- 25± Acres
- 8,750± SqFt Building
  - 2,400± SqFt Living Space
    - 3 Bedrooms/2.5 Baths
  - 3,400± SqFt Insulated Shop
    - 5 Roll-Up Doors
  - 3,500± SqFt Covered Open Area
- "The Cottage" 2,400± SF
  - 1 Bedroom/1 Bath
  - 3 Roll-Up Shop Doors
- 1,200± SqFt Cooler Building
- 5,000± SqFt Barn
- 5 Fenced Pastures
- Stocked Pond

The primary building, constructed in 2010, offers a total of 8,750± square feet. A 2,400± square foot heated and cooled living space features three bedrooms, two full baths, and a half bath, while 3,400± square feet is a fully insulated shop complete with five 14' x 14' roll-up doors. Additionally, you will find a 3,500± square foot covered open area. The shop was originally designed for heavy equipment, so you have access to 240V power, LP gas connections, and LED lighting inside and out. High-speed internet, a RING camera system, and washer/dryer hookups upstairs and down complete the setup. The electric service is metered separately from other structures; the gas stove and tankless water heater are non-electric.