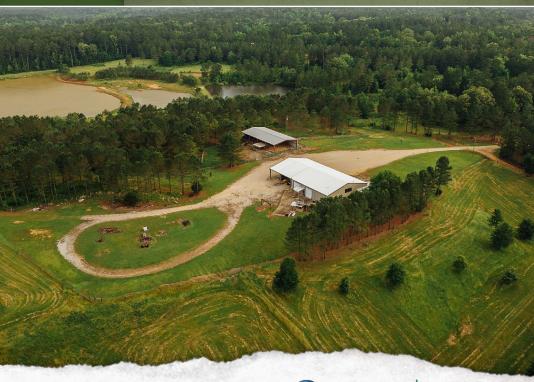

The 5,000± square foot barn was constructed in 2012 and is well equipped with five horse stalls, a covered riding pen, a tack room with a sink, a wash bay, and three concrete-based dog kennels. Multiple water hydrants and a sand-lined riding ring provide everything needed for livestock or equestrian use.

When it's time to relax, you'll love spending time by the pond. Stocked with bass, catfish, and bream, this is the kind of place where kids learn to fish and memories can be made. Whether you're managing cattle or simply enjoying country life, this land offers the best of both worlds.