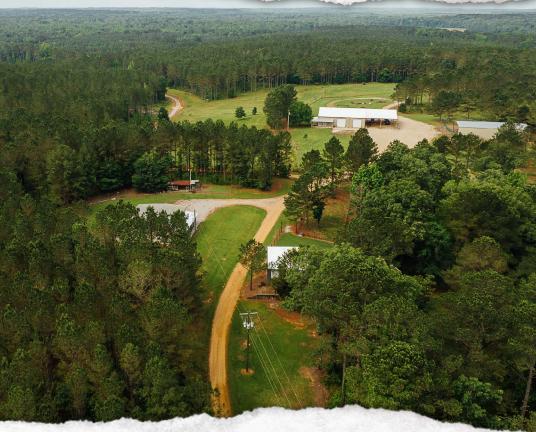

# **WELCOME TO THE ATTALA 25**

THIS BEAUTIFUL ONE-OF-A-KIND PROPERTY IN ATTALA COUNTY, MS, IS IDEAL FOR A MINI FARM, HOMESTEAD, OR MULTI-USE ESTATE. With four well-built structures and a wide array of utilities and features on 25± acres, the groundwork is already in place for your rural lifestyle vision.

The primary building, constructed in 2010, offers a total of 8,750± square feet. A 2,400± square foot heated and cooled living space features three bedrooms, two full baths, and a half bath, while 3,400± square feet is a fully insulated shop complete with five 14' x 14' roll-up doors. Additionally, you will find a 3,500± square foot covered open area. The shop was originally designed for heavy equipment, so you have access to 240V power, LP gas connections, and LED lighting inside and out. High-speed internet, a RING camera system, and washer/dryer hookups upstairs and down complete the setup. The electric service is metered separately from other structures; the gas stove and tankless water heater are non-electric.

# **MORE ABOUT THE ATTALA 25**

"The Cottage," originally built in 1985 and renovated in 2022, provides 2,400± square feet of insulated space with one bedroom, one bathroom, three roll-up shop doors, 240V power, and Starlink Internet. All systems are electric.