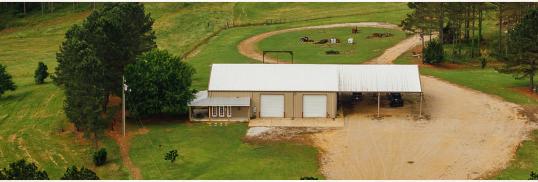

The primary building, constructed in 2010, offers a total of 8,750± square feet. A 2,400± square foot heated and cooled living space features three bedrooms, two full baths, and a half bath, while 3,400± square feet is a fully insulated shop complete with five 14' x 14' roll-up doors. Additionally, you will find a 3,500± square foot covered open area. The shop was originally designed for heavy equipment, so you have access to 240V power, LP gas connections, and LED lighting inside and out. High-speed internet, a RING camera system, and washer/dryer hookups upstairs and down complete the setup. The electric service is metered separately from other structures; the gas stove and tankless water heater are non-electric.

The 5,000± square foot barn was constructed in 2012 and is well equipped with five horse stalls, a covered riding pen, a tack room with a sink, a wash bay, and three concrete-based dog kennels. Multiple water hydrants and a sand-lined riding ring provide everything needed for livestock or equestrian use.