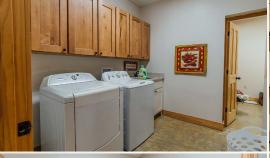

The primary building, constructed in 2010, offers a total of 8,750± square feet. A 2,400± square foot heated and cooled living space features three bedrooms, two full baths, and a half bath, while 3,400± square feet is a fully insulated shop complete with five 14' x 14' roll-up doors. Additionally, you will find a 3,500± square foot covered open area. The shop was originally designed for heavy equipment, so you have access to 240V power, LP gas connections, and LED lighting inside and out. High-speed internet, a RING camera system, and washer/dryer hookups upstairs and down complete the setup. The electric service is metered separately from other structures; the gas stove and tankless water heater are non-electric.