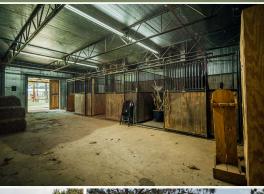

The 5,000± square foot barn was constructed in 2012 and is well equipped with five horse stalls, a covered riding pen, a tack room with a sink, a wash bay, and three concrete-based dog kennels. Multiple water hydrants and a sand-lined riding ring provide everything needed for livestock or equestrian use.