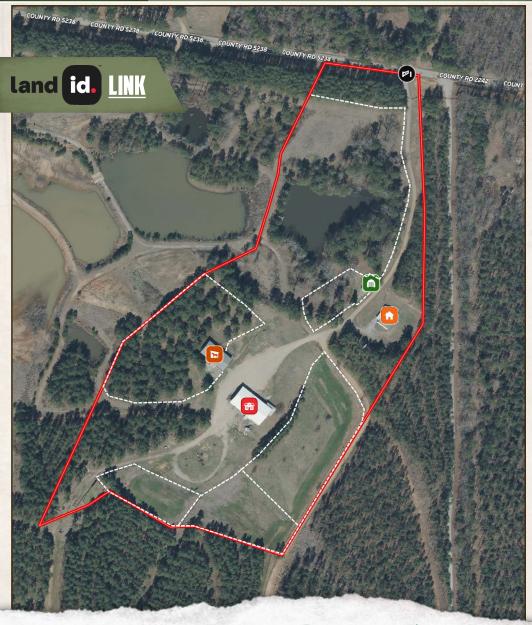

# **PROPERTY INFORMATION:**

- 25± Acres
- 8,750± SqFt Building
  - 2,400± SqFt Living Space
    - 3 Bedrooms/2.5 Baths
  - 3,400± SqFt Insulated Shop
    - 5 Roll-Up Doors
  - 3,500± SqFt Covered Open Area
- "The Cottage" 2,400± SF
  - 1 Bedroom/1 Bath
  - 3 Roll-Up Shop Doors
- 1,200± SqFt Cooler Building
- 5,000± SqFt Barn
- 5 Fenced Pastures
- Stocked Pond

# **WELCOME TO THE ATTALA 25**

THIS BEAUTIFUL ONE-OF-A-KIND PROPERTY IN ATTALA COUNTY, MS, IS IDEAL FOR A MINI FARM, HOMESTEAD, OR MULTI-USE ESTATE. With four well-built structures and a wide array of utilities and features on 25± acres, the groundwork is already in place for your rural lifestyle vision.

The primary building, constructed in 2010, offers a total of 8,750± square feet. A 2,400± square foot heated and cooled living space features three bedrooms, two full baths, and a half bath, while 3,400± square feet is a fully insulated shop complete with five 14' x 14' roll-up doors. Additionally, you will find a 3,500± square foot covered open area. The shop was originally designed for heavy equipment, so you have access to 240V power, LP gas connections, and LED lighting inside and out. High-speed internet, a RING camera system, and washer/dryer hookups upstairs and down complete the setup. The electric service is metered separately from other structures; the gas stove and tankless water heater are non-electric.

# **MORE ABOUT THE ATTALA 25**

"The Cottage," originally built in 1985 and renovated in 2022, provides 2,400± square feet of insulated space with one bedroom, one bathroom, three roll-up shop doors, 240V power, and Starlink Internet. All systems are electric.

A 1,200± square foot cooler building, built in 2002, offers specialized insulation and temperature control—staying roughly 20 degrees cooler or warmer than outside—ideal for agricultural storage or sensitive equipment.

The 5,000± square foot barn was constructed in 2012 and is well equipped with five horse stalls, a covered riding pen, a tack room with a sink, a wash bay, and three concrete-based dog kennels. Multiple water hydrants and a sand-lined riding ring provide everything needed for livestock or equestrian use.