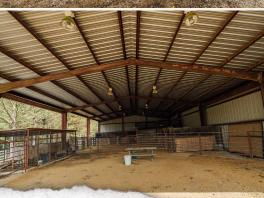

The 5,000± square foot barn was constructed in 2012 and is well equipped with five horse stalls, a covered riding pen, a tack room with a sink, a wash bay, and three concrete-based dog kennels. Multiple water hydrants and a sand-lined riding ring provide everything needed for livestock or equestrian use.