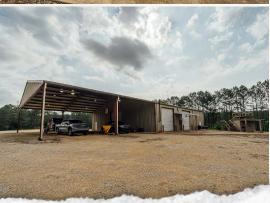

# **MORE ABOUT THE ATTALA 25**

"The Cottage," originally built in 1985 and renovated in 2022, provides 2,400± square feet of insulated space with one bedroom, one bathroom, three roll-up shop doors, 240V power, and Starlink Internet. All systems are electric.

A 1,200± square foot cooler building, built in 2002, offers specialized insulation and temperature control—staying roughly 20 degrees cooler or warmer than outside—ideal for agricultural storage or sensitive equipment.