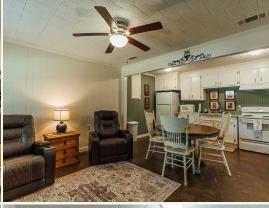

The primary building, constructed in 2010, offers a total of 8,750± square feet. A 2,400± square foot heated and cooled living space features three bedrooms, two full baths, and a half bath, while 3,400± square feet is a fully insulated shop complete with five 14' x 14' roll-up doors. Additionally, you will find a 3,500± square foot covered open area. The shop was originally designed for heavy equipment, so you have access to 240V power, LP gas connections, and LED lighting inside and out. High-speed internet, a RING camera system, and washer/dryer hookups upstairs and down complete the setup. The electric service is metered separately from other structures; the gas stove and tankless water heater are non-electric.