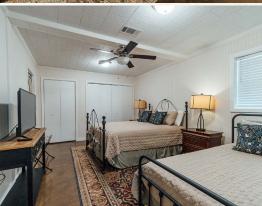

The primary building, constructed in 2010, offers a total of 8,750± square feet. A 2,400± square foot heated and cooled living space features three bedrooms, two full baths, and a half bath, while 3,400± square feet is a fully insulated shop complete with five 14' x 14' roll-up doors. Additionally, you will find a 3,500± square foot covered open area. The shop was originally designed for heavy equipment, so you have access to 240V power, LP gas connections, and LED lighting inside and out. High-speed internet, a RING camera system, and washer/dryer hookups upstairs and down complete the setup. The electric service is metered separately from other structures; the gas stove and tankless water heater are non-electric.