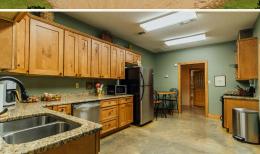

The primary building, constructed in 2010, offers a total of 8,750± square feet. A 2,400± square foot heated and cooled living space features three bedrooms, two full baths, and a half bath, while 3,400± square feet is a fully insulated shop complete with five 14' x 14' roll-up doors. Additionally, you will find a 3,500± square foot covered open area. The shop was originally designed for heavy equipment, so you have access to 240V power, LP gas connections, and LED lighting inside and out. High-speed internet, a RING camera system, and washer/dryer hookups upstairs and down complete the setup. The electric service is metered separately from other structures; the gas stove and tankless water heater are non-electric.