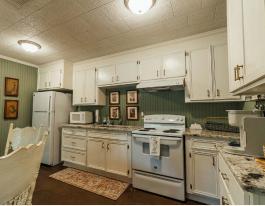

The primary building, constructed in 2010, offers a total of 8,750± square feet. A 2,400± square foot heated and cooled living space features three bedrooms, two full baths, and a half bath, while 3,400± square feet is a fully insulated shop complete with five 14' x 14' roll-up doors. Additionally, you will find a 3,500± square foot covered open area. The shop was originally designed for heavy equipment, so you have access to 240V power, LP gas connections, and LED lighting inside and out. High-speed internet, a RING camera system, and washer/dryer hookups upstairs and down complete the setup. The electric service is metered separately from other structures; the gas stove and tankless water heater are non-electric.