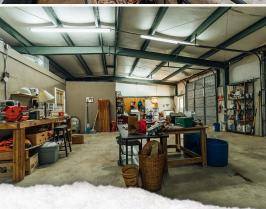

# **PROPERTY INFORMATION:**

- 25± Acres
- 8,750± SqFt Building
  - 2,400± SqFt Living Space
    - 3 Bedrooms/2.5 Baths
  - 3,400± SqFt Insulated Shop
    - 5 Roll-Up Doors
  - 3,500± SqFt Covered Open Area
- "The Cottage" 2,400± SF
  - 1 Bedroom/1 Bath
  - 3 Roll-Up Shop Doors
- 1,200± SqFt Cooler Building
- 5,000± SqFt Barn
- 5 Fenced Pastures
- Stocked Pond

The primary building, constructed in 2010, offers a total of 8,750± square feet. A 2,400± square foot heated and cooled living space features three bedrooms, two full baths, and a half bath, while 3,400± square feet is a fully insulated shop complete with five 14' x 14' roll-up doors. Additionally, you will find a 3,500± square foot covered open area. The shop was originally designed for heavy equipment, so you have access to 240V power, LP gas connections, and LED lighting inside and out. High-speed internet, a RING camera system, and washer/dryer hookups upstairs and down complete the setup. The electric service is metered separately from other structures; the gas stove and tankless water heater are non-electric.