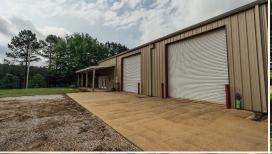

# **PROPERTY INFORMATION:**

- 25± Acres
- 8,750± SqFt Building
  - 2,400± SqFt Living Space
    - 3 Bedrooms/2.5 Baths
  - 3,400± SqFt Insulated Shop
    - 5 Roll-Up Doors
  - 3,500± SqFt Covered Open Area
- "The Cottage" 2,400± SF
  - 1 Bedroom/1 Bath
  - 3 Roll-Up Shop Doors
- 1,200± SqFt Cooler Building
- 5,000± SqFt Barn
- 5 Fenced Pastures
- Stocked Pond

The primary building, constructed in 2010, offers a total of 8,750± square feet. A 2,400± square foot heated and cooled living space features three bedrooms, two full baths, and a half bath, while 3,400± square feet is a fully insulated shop complete with five 14' x 14' roll-up doors. Additionally, you will find a 3,500± square foot covered open area. The shop was originally designed for heavy equipment, so you have access to 240V power, LP gas connections, and LED lighting inside and out. High-speed internet, a RING camera system, and washer/dryer hookups upstairs and down complete the setup. The electric service is metered separately from other structures; the gas stove and tankless water heater are non-electric.