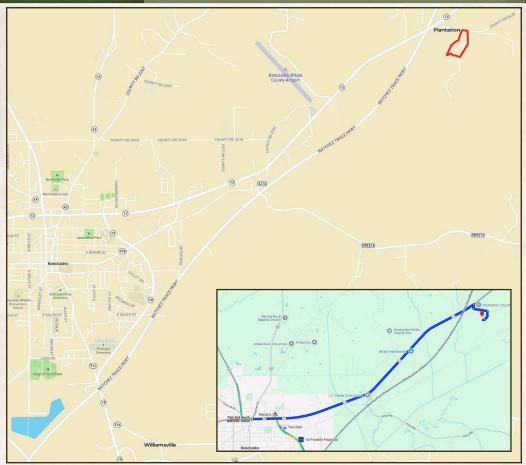

Directions From N. Natchez Street in Kosciusko, MS: Travel 5.2 miles east on MS-12 E/MS-19 S/MS-35 S. Turn right toward Old State Highway 12 and continue onto Old State Highway 12 for 0.3 miles. Turn right on County Road 5238 and travel 0.2 miles to the property on the right.