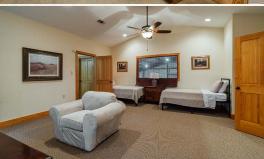

The primary building, constructed in 2010, offers a total of 8,750± square feet. A 2,400± square foot heated and cooled living space features three bedrooms, two full baths, and a half bath, while 3,400± square feet is a fully insulated shop complete with five 14' x 14' roll-up doors. Additionally, you will find a 3,500± square foot covered open area. The shop was originally designed for heavy equipment, so you have access to 240V power, LP gas connections, and LED lighting inside and out. High-speed internet, a RING camera system, and washer/dryer hookups upstairs and down complete the setup. The electric service is metered separately from other structures; the gas stove and tankless water heater are non-electric.

# **MORE ABOUT THE ATTALA 25**

"The Cottage," originally built in 1985 and renovated in 2022, provides 2,400± square feet of insulated space with one bedroom, one bathroom, three roll-up shop doors, 240V power, and Starlink Internet. All systems are electric.