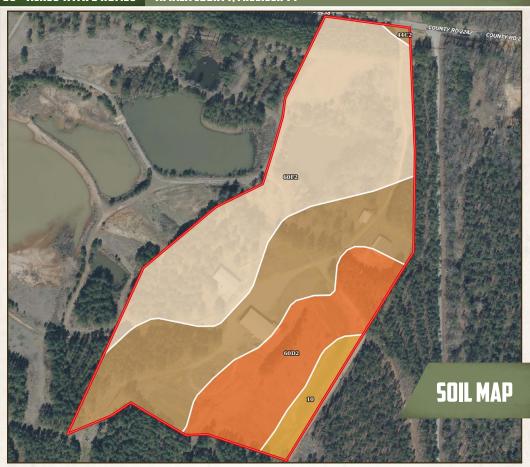

Information is believed to be accurate but not ouara

| SOIL CODE | SOIL DESCRIPTION                                                           | ACRES  | %     | CPI | NCCPI | CAP  |
|-----------|----------------------------------------------------------------------------|--------|-------|-----|-------|------|
| 60F2      | Smithdale-Sweatman complex, 15 to 35 percent slopes, eroded                | 11.24  | 43.91 | 0   | 15    | 7e   |
| 44C2      | Providence silt loam, 5 to 8 percent slopes, moderately eroded             | 8.2    | 32.03 | 0   | 32    | Зе   |
| 60D2      | Smithdale-Sweatman complex, 8 to 15 percent slopes, eroded                 | 5.06   | 19.77 | 0   | 69    | 7e   |
| 10        | Rosebloom-Arkabutla association, 0 to 2 percent slopes, frequently flooded | 1.11   | 4.34  | 0   | 51    | 5w   |
| TOTALS    |                                                                            | 25.61( | 100%  | -   | 32.69 | 5.63 |