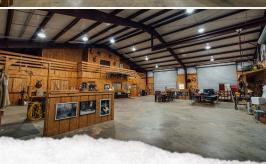

# **PROPERTY INFORMATION:**

- 25± Acres
- 8,750± SqFt Building
  - 2,400± SqFt Living Space
    - 3 Bedrooms/2.5 Baths
  - 3,400± SqFt Insulated Shop
    - 5 Roll-Up Doors
  - 3,500± SqFt Covered Open Area
- "The Cottage" 2,400± SF
  - 1 Bedroom/1 Bath
  - 3 Roll-Up Shop Doors
- 1,200± SqFt Cooler Building
- 5,000± SqFt Barn
- 5 Fenced Pastures
- Stocked Pond

The primary building, constructed in 2010, offers a total of 8,750± square feet. A 2,400± square foot heated and cooled living space features three bedrooms, two full baths, and a half bath, while 3,400± square feet is a fully insulated shop complete with five 14' x 14' roll-up doors. Additionally, you will find a 3,500± square foot covered open area. The shop was originally designed for heavy equipment, so you have access to 240V power, LP gas connections, and LED lighting inside and out. High-speed internet, a RING camera system, and washer/dryer hookups upstairs and down complete the setup. The electric service is metered separately from other structures; the gas stove and tankless water heater are non-electric.