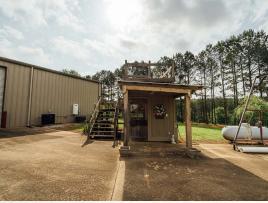

# **MORE ABOUT THE ATTALA 25**

"The Cottage," originally built in 1985 and renovated in 2022, provides 2,400± square feet of insulated space with one bedroom, one bathroom, three roll-up shop doors, 240V power, and Starlink Internet. All systems are electric.

A 1,200± square foot cooler building, built in 2002, offers specialized insulation and temperature control—staying roughly 20 degrees cooler or warmer than outside—ideal for agricultural storage or sensitive equipment.