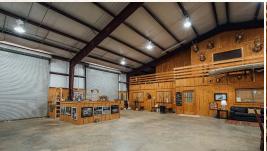

# **PROPERTY INFORMATION:**

- 25± Acres
- 8,750± SqFt Building
  - 2,400± SqFt Living Space
    - 3 Bedrooms/2.5 Baths
  - 3,400± SqFt Insulated Shop
    - 5 Roll-Up Doors
  - 3,500± SqFt Covered Open Area
- "The Cottage" 2,400± SF
  - 1 Bedroom/1 Bath
  - 3 Roll-Up Shop Doors
- 1,200± SqFt Cooler Building
- 5,000± SqFt Barn
- 5 Fenced Pastures
- Stocked Pond

The primary building, constructed in 2010, offers a total of 8,750± square feet. A 2,400± square foot heated and cooled living space features three bedrooms, two full baths, and a half bath, while 3,400± square feet is a fully insulated shop complete with five 14' x 14' roll-up doors. Additionally, you will find a 3,500± square foot covered open area. The shop was originally designed for heavy equipment, so you have access to 240V power, LP gas connections, and LED lighting inside and out. High-speed internet, a RING camera system, and washer/dryer hookups upstairs and down complete the setup. The electric service is metered separately from other structures; the gas stove and tankless water heater are non-electric.