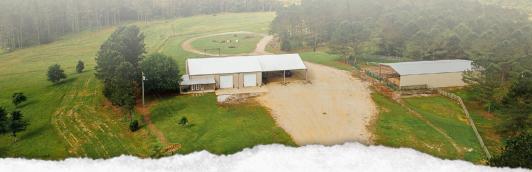

The primary building, constructed in 2010, offers a total of 8,750± square feet. A 2,400± square foot heated and cooled living space features three bedrooms, two full baths, and a half bath, while 3,400± square feet is a fully insulated shop complete with five 14' x 14' roll-up doors. Additionally, you will find a 3,500± square foot covered open area. The shop was originally designed for heavy equipment, so you have access to 240V power, LP gas connections, and LED lighting inside and out. High-speed internet, a RING camera system, and washer/dryer hookups upstairs and down complete the setup. The electric service is metered separately from other structures; the gas stove and tankless water heater are non-electric.

The 5,000± square foot barn was constructed in 2012 and is well equipped with five horse stalls, a covered riding pen, a tack room with a sink, a wash bay, and three concrete-based dog kennels. Multiple water hydrants and a sand-lined riding ring provide everything needed for livestock or equestrian use.