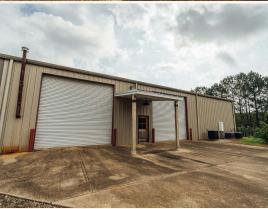

The primary building, constructed in 2010, offers a total of 8,750± square feet. A 2,400± square foot heated and cooled living space features three bedrooms, two full baths, and a half bath, while 3,400± square feet is a fully insulated shop complete with five 14' x 14' roll-up doors. Additionally, you will find a 3,500± square foot covered open area. The shop was originally designed for heavy equipment, so you have access to 240V power, LP gas connections, and LED lighting inside and out. High-speed internet, a RING camera system, and washer/dryer hookups upstairs and down complete the setup. The electric service is metered separately from other structures; the gas stove and tankless water heater are non-electric.