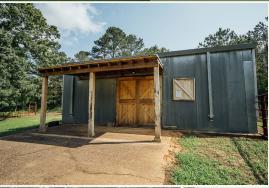

# **MORE ABOUT THE ATTALA 25**

"The Cottage," originally built in 1985 and renovated in 2022, provides 2,400± square feet of insulated space with one bedroom, one bathroom, three roll-up shop doors, 240V power, and Starlink Internet. All systems are electric.