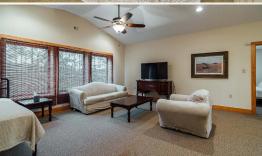

The primary building, constructed in 2010, offers a total of 8,750± square feet. A 2,400± square foot heated and cooled living space features three bedrooms, two full baths, and a half bath, while 3,400± square feet is a fully insulated shop complete with five 14' x 14' roll-up doors. Additionally, you will find a 3,500± square foot covered open area. The shop was originally designed for heavy equipment, so you have access to 240V power, LP gas connections, and LED lighting inside and out. High-speed internet, a RING camera system, and washer/dryer hookups upstairs and down complete the setup. The electric service is metered separately from other structures; the gas stove and tankless water heater are non-electric.