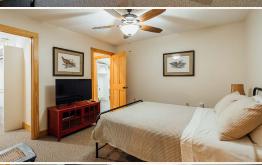

The primary building, constructed in 2010, offers a total of 8,750± square feet. A 2,400± square foot heated and cooled living space features three bedrooms, two full baths, and a half bath, while 3,400± square feet is a fully insulated shop complete with five 14' x 14' roll-up doors. Additionally, you will find a 3,500± square foot covered open area. The shop was originally designed for heavy equipment, so you have access to 240V power, LP gas connections, and LED lighting inside and out. High-speed internet, a RING camera system, and washer/dryer hookups upstairs and down complete the setup. The electric service is metered separately from other structures; the gas stove and tankless water heater are non-electric.

# **MORE ABOUT THE ATTALA 25**

"The Cottage," originally built in 1985 and renovated in 2022, provides 2,400± square feet of insulated space with one bedroom, one bathroom, three roll-up shop doors, 240V power, and Starlink Internet. All systems are electric.