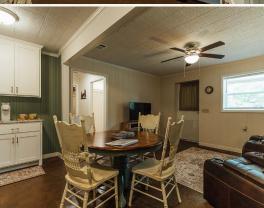

The primary building, constructed in 2010, offers a total of 8,750± square feet. A 2,400± square foot heated and cooled living space features three bedrooms, two full baths, and a half bath, while 3,400± square feet is a fully insulated shop complete with five 14' x 14' roll-up doors. Additionally, you will find a 3,500± square foot covered open area. The shop was originally designed for heavy equipment, so you have access to 240V power, LP gas connections, and LED lighting inside and out. High-speed internet, a RING camera system, and washer/dryer hookups upstairs and down complete the setup. The electric service is metered separately from other structures; the gas stove and tankless water heater are non-electric.