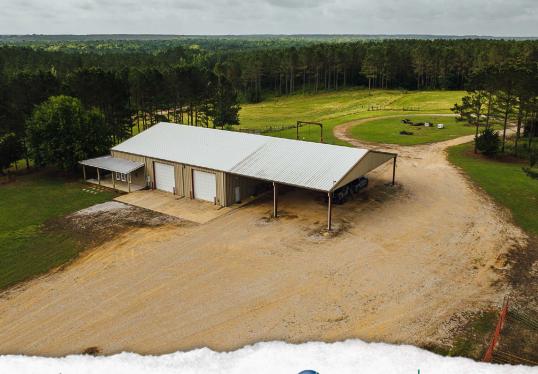

The primary building, constructed in 2010, offers a total of 8,750± square feet. A 2,400± square foot heated and cooled living space features three bedrooms, two full baths, and a half bath, while 3,400± square feet is a fully insulated shop complete with five 14' x 14' roll-up doors. Additionally, you will find a 3,500± square foot covered open area. The shop was originally designed for heavy equipment, so you have access to 240V power, LP gas connections, and LED lighting inside and out. High-speed internet, a RING camera system, and washer/dryer hookups upstairs and down complete the setup. The electric service is metered separately from other structures; the gas stove and tankless water heater are non-electric.