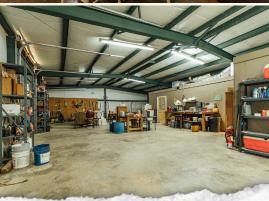

# **PROPERTY INFORMATION:**

- 25± Acres
- 8,750± SqFt Building
  - 2,400± SqFt Living Space
    - 3 Bedrooms/2.5 Baths
  - 3,400± SqFt Insulated Shop
    - 5 Roll-Up Doors
  - 3,500± SqFt Covered Open Area
- "The Cottage" 2,400± SF
  - 1 Bedroom/1 Bath
  - 3 Roll-Up Shop Doors
- 1,200± SqFt Cooler Building
- 5,000± SqFt Barn
- 5 Fenced Pastures
- Stocked Pond

The primary building, constructed in 2010, offers a total of 8,750± square feet. A 2,400± square foot heated and cooled living space features three bedrooms, two full baths, and a half bath, while 3,400± square feet is a fully insulated shop complete with five 14' x 14' roll-up doors. Additionally, you will find a 3,500± square foot covered open area. The shop was originally designed for heavy equipment, so you have access to 240V power, LP gas connections, and LED lighting inside and out. High-speed internet, a RING camera system, and washer/dryer hookups upstairs and down complete the setup. The electric service is metered separately from other structures; the gas stove and tankless water heater are non-electric.