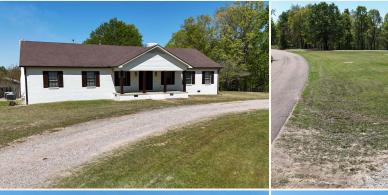

## WELCOME TO THE HARDEMAN 37

WELCOME TO YOUR SERENE 37± ACRE RETREAT AT 3360 EBENEZER ROAD IN TOONE, TN, WHERE PEACEFUL COUNTRY LIVING MEETS SPACE, COMFORT, AND VERSATILITY. Built in 1994, this sizeable Hardeman County home offers 3,872± square feet of living space with five bedrooms and four full bathrooms, making it ideal for families, multi-generational living, or anyone seeking room to spread out and enjoy rural life.

### **PROPERTY INFORMATION:**

- 37± Acres
- 3,872± SqFt Home
- 5 Bedrooms/4 Baths
- Finished Basement
- Attached 2-Car Garage
- Expansive Back Patio
- Barn With Lean-To
- Workshop With Lean-To
- 3 Pole Barns
- Established Food Plot
- Shooting House

## LOCATION:

- 3360 Ebenezer Road Toone, TN 38381
- Hardeman County
- 6.6± Miles NE of Bolivar
- 23.9± Miles S of Jackson