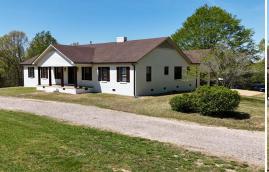

## WELCOME TO THE HARDEMAN 37

WELCOME TO YOUR SERENE 37± ACRE RETREAT AT 3360 EBENEZER ROAD IN TOONE, TN, WHERE PEACEFUL COUNTRY LIVING MEETS SPACE, COMFORT, AND VERSATILITY. Built in 1994, this sizeable Hardeman County home offers 3,872± square feet of living space with five bedrooms and four full bathrooms, making it ideal for families, multi-generational living, or anyone seeking room to spread out and enjoy rural life.

### **PROPERTY INFORMATION:**

- 37± Acres
- 3,872± SqFt Home
- 5 Bedrooms/4 Baths
- Finished Basement
- Attached 2-Car Garage
- Expansive Back Patio
- Barn With Lean-To
- Workshop With Lean-To
- 3 Pole Barns
- Established Food Plot
- Shooting House