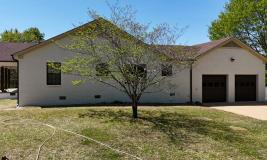

## **MORE ABOUT THE HARDEMAN 37**

The property continues to impress outside with an attached two-car garage, a spacious patio area, and multiple outbuildings that add to its charm and practicality. These include a  $60^{\circ}x72^{\circ}$  barn with a lean-to, a  $36^{\circ}x42^{\circ}$  workshop with a  $16^{\circ}$  lean-to, and three large pole barns for storage or hay barns.