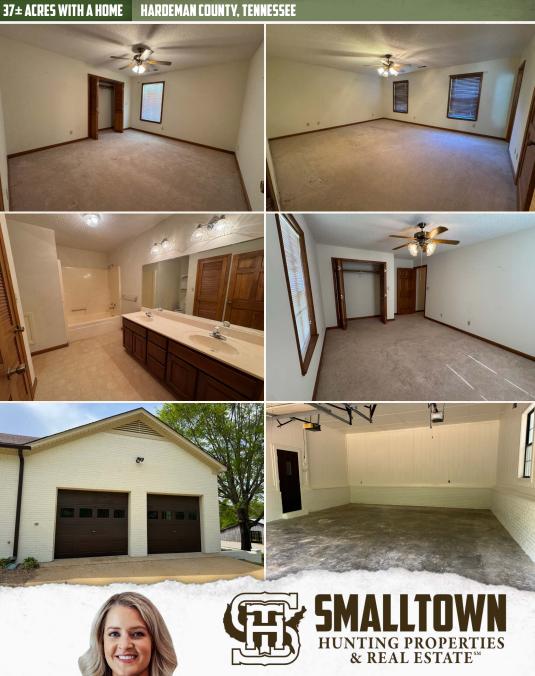

Inside, the main level features three generous bedrooms, three full bathrooms, a formal living and dining area, and a large den that provides the perfect space for entertaining or relaxing with loved ones. The finished basement adds even more functionality with two additional bedrooms, a full bathroom, and a large open living area complete with a cozy fireplace and kitchen combo, suitable for guests or extended family.

## **MORE ABOUT THE HARDEMAN 37**

The property continues to impress outside with an attached two-car garage, a spacious patio area, and multiple outbuildings that add to its charm and practicality. These include a  $60^{\circ}x72^{\circ}$  barn with a lean-to, a  $36^{\circ}x42^{\circ}$  workshop with a  $16^{\circ}$  lean-to, and three large pole barns for storage or hay barns.