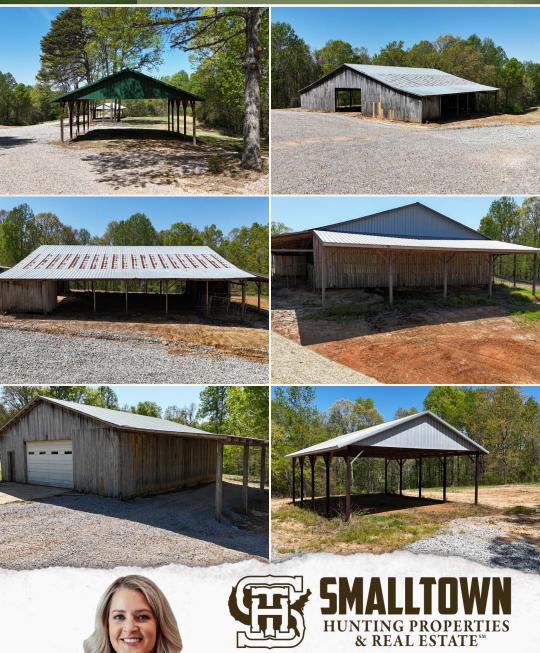

### **PROPERTY INFORMATION:**

- 37± Acres
- 3,872± SqFt Home
- 5 Bedrooms/4 Baths
- Finished Basement
- Attached 2-Car Garage
- Expansive Back Patio
- Barn With Lean-To
- Workshop With Lean-To
- 3 Pole Barns
- Established Food Plot
- Shooting House

## **MORE ABOUT THE HARDEMAN 37**

The property continues to impress outside with an attached two-car garage, a spacious patio area, and multiple outbuildings that add to its charm and practicality. These include a  $60^{\circ}x72^{\circ}$  barn with a lean-to, a  $36^{\circ}x42^{\circ}$  workshop with a  $16^{\circ}$  lean-to, and three large pole barns for storage or hay barns.