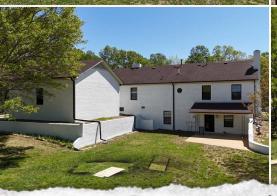

Inside, the main level features three generous bedrooms, three full bathrooms, a formal living and dining area, and a large den that provides the perfect space for entertaining or relaxing with loved ones. The finished basement adds even more functionality with two additional bedrooms, a full bathroom, and a large open living area complete with a cozy fireplace and kitchen combo, suitable for guests or extended family.

## **MORE ABOUT THE HARDEMAN 37**

The property continues to impress outside with an attached two-car garage, a spacious patio area, and multiple outbuildings that add to its charm and practicality. These include a  $60^{\circ}x72^{\circ}$  barn with a lean-to, a  $36^{\circ}x42^{\circ}$  workshop with a  $16^{\circ}$  lean-to, and three large pole barns for storage or hay barns.