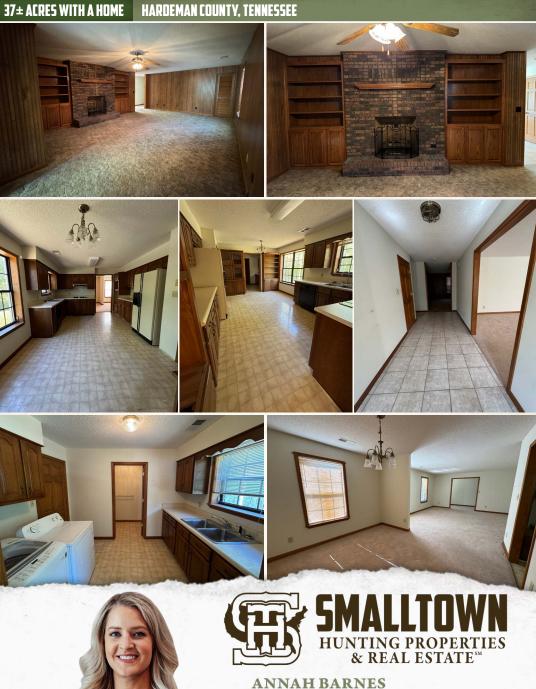

## WELCOME TO THE HARDEMAN 37

WELCOME TO YOUR SERENE 37± ACRE RETREAT AT 3360 EBENEZER ROAD IN TOONE, TN, WHERE PEACEFUL COUNTRY LIVING MEETS SPACE, COMFORT, AND VERSATILITY. Built in 1994, this sizeable Hardeman County home offers 3,872± square feet of living space with five bedrooms and four full bathrooms, making it ideal for families, multi-generational living, or anyone seeking room to spread out and enjoy rural life.

Inside, the main level features three generous bedrooms, three full bathrooms, a formal living and dining area, and a large den that provides the perfect space for entertaining or relaxing with loved ones. The finished basement adds even more functionality with two additional bedrooms, a full bathroom, and a large open living area complete with a cozy fireplace and kitchen combo, suitable for guests or extended family.

## **MORE ABOUT THE HARDEMAN 37**

The property continues to impress outside with an attached two-car garage, a spacious patio area, and multiple outbuildings that add to its charm and practicality. These include a  $60^{\circ}x72^{\circ}$  barn with a lean-to, a  $36^{\circ}x42^{\circ}$  workshop with a  $16^{\circ}$  lean-to, and three large pole barns for storage or hay barns.