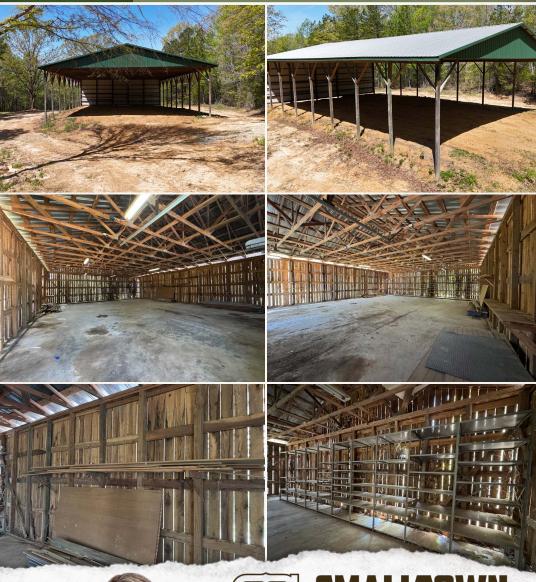

### **PROPERTY INFORMATION:**

- 37± Acres
- 3,872± SqFt Home
- 5 Bedrooms/4 Baths
- Finished Basement
- Attached 2-Car Garage
- Expansive Back Patio
- Barn With Lean-To
- Workshop With Lean-To
- 3 Pole Barns
- Established Food Plot
- Shooting House

## **MORE ABOUT THE HARDEMAN 37**

The property continues to impress outside with an attached two-car garage, a spacious patio area, and multiple outbuildings that add to its charm and practicality. These include a  $60^{\circ}x72^{\circ}$  barn with a lean-to, a  $36^{\circ}x42^{\circ}$  workshop with a  $16^{\circ}$  lean-to, and three large pole barns for storage or hay barns.