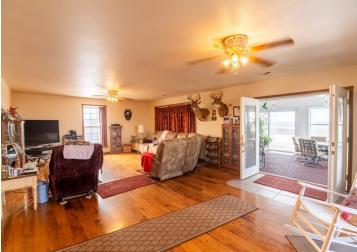

#### **PROPERTY DESCRIPTION:**

This 40.6± acre property in Calhoun County, Illinois, sits high in the rolling hills and boasts breathtaking views in all directions. The best view comes while sitting on the enclosed patio and watching the sunset over the Mississippi River. On a clear night, you can see the lights on Clarksville Dam to the North. This secluded property is home to a lot of wildlife. You can do plenty of birdwatching, including everything from hummingbirds to the eagles that soar over the Mississippi River Valley. Deer travel across the property in and out of the 10 acres of timber and are harvested yearly from the two tree stands on the property. The 2 bed, 1.5 bath ranch house has an open floor plan with two sizable climate-controlled patios and updated appliances. A wood-burning furnace heats the 3-car detached garage for storing all the farm toys, and a separate shop area for entertaining on cold evenings next to the wood burner. A Kubota, diesel UTV, Kubota zero turn mower, and a Wilderness camper will all convey. The Wilderness camper is located near the pond on the lower portion of the property, under a carport with an attached wood deck. Come see all this property has to offer.