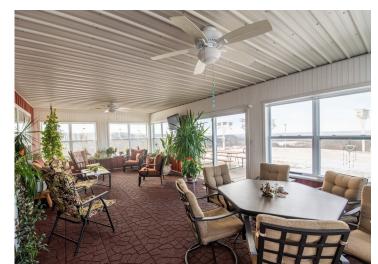

#### **PROPERTY DESCRIPTION:**

This 40.6± acre property in Calhoun County, Illinois, sits high in the rolling hills and boasts breathtaking views in all directions. The best view comes while sitting on the enclosed patio and watching the sunset over the Mississippi River. On a clear night, you can see the lights on Clarksville Dam to the North. This secluded property is home to a lot of wildlife. You can do plenty of birdwatching, including everything from hummingbirds to the eagles that soar over the Mississippi River Valley. Deer travel across the property in and out of the 10 acres of timber and are harvested yearly from the two tree stands on the property. The 2 bed, 1.5 bath ranch house has an open floor plan with two sizable climate-controlled patios and updated appliances. A wood-burning furnace heats the 3-car detached garage for storing all the farm toys, and a separate shop area for entertaining on cold evenings next to the wood burner. A Kubota, diesel UTV, Kubota zero turn mower, and a Wilderness camper will all convey. The Wilderness camper is located near the pond on the lower portion of the property, under a carport with an attached wood deck. Come see all this property has to offer.