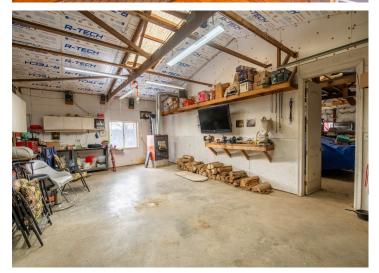

#### **PROPERTY DESCRIPTION:**

This 40.6± acre property in Calhoun County, Illinois, sits high in the rolling hills and boasts breathtaking views in all directions. The best view comes while sitting on the enclosed patio and watching the sunset over the Mississippi River. On a clear night, you can see the lights on Clarksville Dam to the North. This secluded property is home to a lot of wildlife. You can do plenty of birdwatching, including everything from hummingbirds to the eagles that soar over the Mississippi River Valley. Deer travel across the property in and out of the 10 acres of timber and are harvested yearly from the two tree stands on the property. The 2 bed, 1.5 bath ranch house has an open floor plan with two sizable climate-controlled patios and updated appliances. A wood-burning furnace heats the 3-car detached garage for storing all the farm toys, and a separate shop area for entertaining on cold evenings next to the wood burner. A Kubota, diesel UTV, Kubota zero turn mower, and a Wilderness camper will all convey. The Wilderness camper is located near the pond on the lower portion of the property, under a carport with an attached wood deck. Come see all this property has to offer.

PRICE: \$896,000 ACRES: 40.61± COUNTY: Calhoun

- Travel corridor for deer through timber
- 88x30 detached garage with heat and storage
- Wilderness camper, Kubota UTV and Zero Turn Motor convey with sale