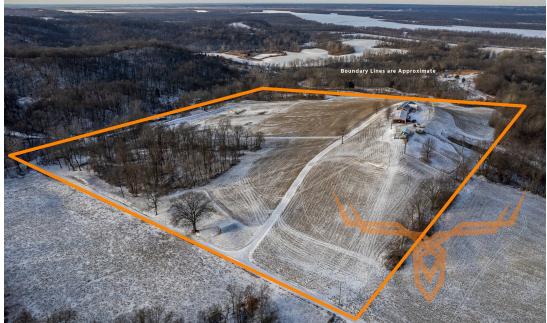

# 40.61± Acre Illinois Recreationa/Residential Property with Home for Sale - Calhoun County

www.TrophyPA.com • (855) 573-5263 • leads@trophypa.com

**PROPERTY ADDRESS:** 903 Kritzville Hollow Road

#### **PROPERTY DESCRIPTION:**

This 40.6± acre property in Calhoun County, Illinois, sits high in the rolling hills and boasts breathtaking views in all directions. The best view comes while sitting on the enclosed patio and watching the sunset over the Mississippi River. On a clear night, you can see the lights on Clarksville Dam to the North. This secluded property is home to a lot of wildlife. You can do plenty of birdwatching, including everything from hummingbirds to the eagles that soar over the Mississippi River Valley. Deer travel across the property in and out of the 10 acres of timber and are harvested yearly from the two tree stands on the property. The 2 bed, 1.5 bath ranch house has an open floor plan with two sizable climate-controlled patios and updated appliances. A wood-burning furnace heats the 3-car detached garage for storing all the farm toys, and a separate shop area for entertaining on cold evenings next to the wood burner. A Kubota, diesel UTV, Kubota zero turn mower, and a Wilderness camper will all convey. The Wilderness camper is located near the pond on the lower portion of the property, under a carport with an attached wood deck. Come see all this property has to offer.

PRICE: \$896,000 ACRES: 40.61± COUNTY: Calhoun

- Travel corridor for deer through timber
- 88x30 detached garage with heat and storage
- Wilderness camper, Kubota UTV and Zero Turn Motor convey with sale