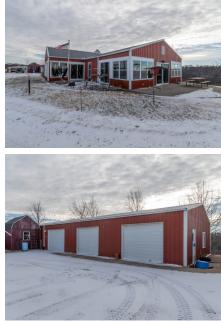

#### **PROPERTY DESCRIPTION:**

This 40.6± acre property in Calhoun County, Illinois, sits high in the rolling hills and boasts breathtaking views in all directions. The best view comes while sitting on the enclosed patio and watching the sunset over the Mississippi River. On a clear night, you can see the lights on Clarksville Dam to the North. This secluded property is home to a lot of wildlife. You can do plenty of birdwatching, including everything from hummingbirds to the eagles that soar over the Mississippi River Valley. Deer travel across the property in and out of the 10 acres of timber and are harvested yearly from the two tree stands on the property. The 2 bed, 1.5 bath ranch house has an open floor plan with two sizable climate-controlled patios and updated appliances. A wood-burning furnace heats the 3-car detached garage for storing all the farm toys, and a separate shop area for entertaining on cold evenings next to the wood burner. A Kubota, diesel UTV, Kubota zero turn mower, and a Wilderness camper will all convey. The Wilderness camper is located near the pond on the lower portion of the property, under a carport with an attached wood deck. Come see all this property has to offer.

PRICE: \$896,000 ACRES: 40.61± COUNTY: Calhoun

- Travel corridor for deer through timber
- 88x30 detached garage with heat and storage
- Wilderness camper, Kubota UTV and Zero Turn Motor convey with sale