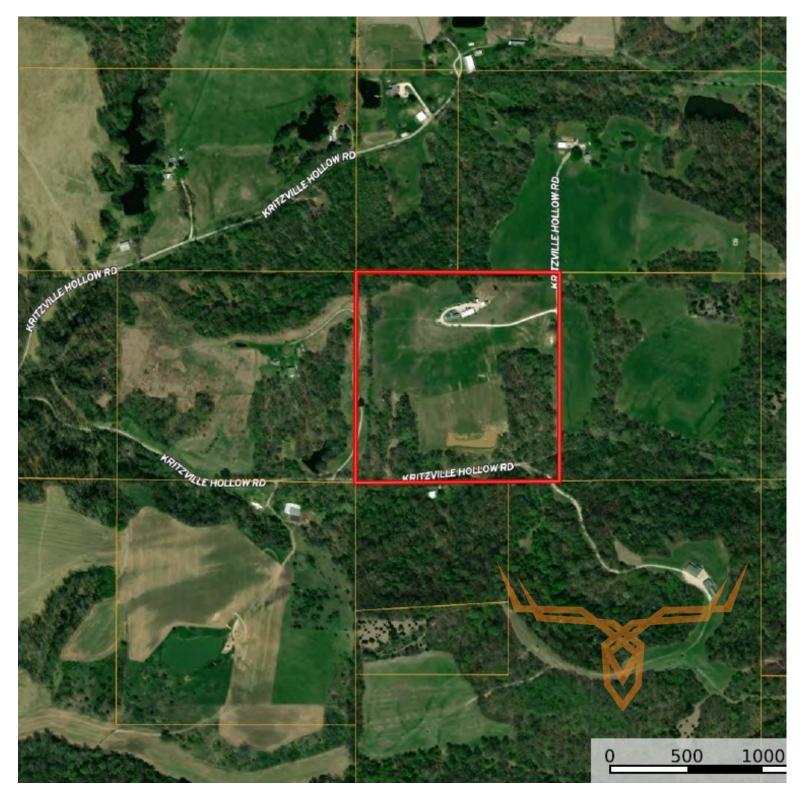

# 40.61± Acre Illinois Recreationa/Residential Property with Home for Sale - Calhoun County

www.TrophyPA.com • (855) 573-5263 • leads@trophypa.com

**PROPERTY ADDRESS:** 903 Kritzville Hollow Road

#### **PROPERTY DESCRIPTION:**

This 40.6± acre property in Calhoun County, Illinois, sits high in the rolling hills and boasts breathtaking views in all directions. The best view comes while sitting on the enclosed patio and watching the sunset over the Mississippi River. On a clear night, you can see the lights on Clarksville Dam to the North. This secluded property is home to a lot of wildlife. You can do plenty of birdwatching, including everything from hummingbirds to the eagles that soar over the Mississippi River Valley. Deer travel across the property in and out of the 10 acres of timber and are harvested yearly from the two tree stands on the property. The 2 bed, 1.5 bath ranch house has an open floor plan with two sizable climate-controlled patios and updated appliances. A wood-burning furnace heats the 3-car detached garage for storing all the farm toys, and a separate shop area for entertaining on cold evenings next to the wood burner. A Kubota, diesel UTV, Kubota zero turn mower, and a Wilderness camper will all convey. The Wilderness camper is located near the pond on the lower portion of the property, under a carport with an attached wood deck. Come see all this property has to offer.

PRICE: \$896,000 ACRES: 40.61± COUNTY: Calhoun

- Travel corridor for deer through timber
- 88x30 detached garage with heat and storage
- Wilderness camper, Kubota UTV and Zero Turn Motor convey with sale