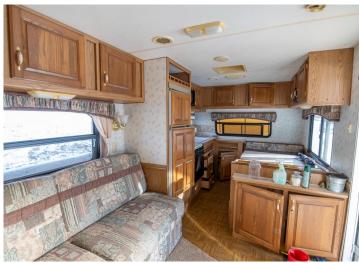

#### **PROPERTY DESCRIPTION:**

This 40.6± acre property in Calhoun County, Illinois, sits high in the rolling hills and boasts breathtaking views in all directions. The best view comes while sitting on the enclosed patio and watching the sunset over the Mississippi River. On a clear night, you can see the lights on Clarksville Dam to the North. This secluded property is home to a lot of wildlife. You can do plenty of birdwatching, including everything from hummingbirds to the eagles that soar over the Mississippi River Valley. Deer travel across the property in and out of the 10 acres of timber and are harvested yearly from the two tree stands on the property. The 2 bed, 1.5 bath ranch house has an open floor plan with two sizable climate-controlled patios and updated appliances. A wood-burning furnace heats the 3-car detached garage for storing all the farm toys, and a separate shop area for entertaining on cold evenings next to the wood burner. A Kubota, diesel UTV, Kubota zero turn mower, and a Wilderness camper will all convey. The Wilderness camper is located near the pond on the lower portion of the property, under a carport with an attached wood deck. Come see all this property has to offer.