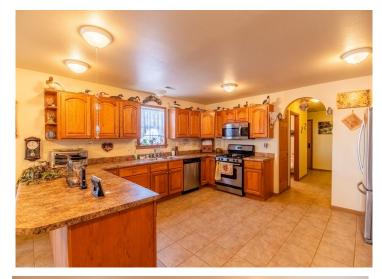

#### **PROPERTY DESCRIPTION:**

This 40.6± acre property in Calhoun County, Illinois, sits high in the rolling hills and boasts breathtaking views in all directions. The best view comes while sitting on the enclosed patio and watching the sunset over the Mississippi River. On a clear night, you can see the lights on Clarksville Dam to the North. This secluded property is home to a lot of wildlife. You can do plenty of birdwatching, including everything from hummingbirds to the eagles that soar over the Mississippi River Valley. Deer travel across the property in and out of the 10 acres of timber and are harvested yearly from the two tree stands on the property. The 2 bed, 1.5 bath ranch house has an open floor plan with two sizable climate-controlled patios and updated appliances. A wood-burning furnace heats the 3-car detached garage for storing all the farm toys, and a separate shop area for entertaining on cold evenings next to the wood burner. A Kubota, diesel UTV, Kubota zero turn mower, and a Wilderness camper will all convey. The Wilderness camper is located near the pond on the lower portion of the property, under a carport with an attached wood deck. Come see all this property has to offer.