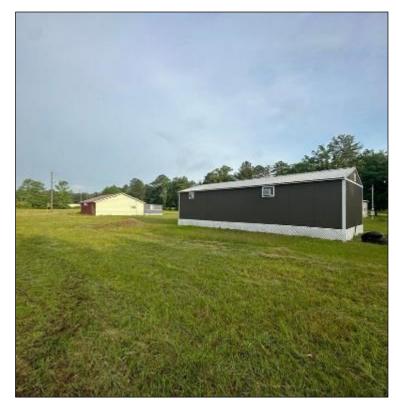

### Charming 7 +/- Acre Multi-Dwelling Property 589 Simpson Hwy 28, Pinola, MS

This  $7\pm$  acre property in Simpson County, MS, features two homes set against a picturesque backdrop of lush pasture land, offering tranquility and functionality. The location provides the peace of the countryside while remaining conveniently close to local amenities and major roads. The first home is a snug one-bedroom, one-bathroom manufactured house, great for small families or renting out. The second home has a big main bedroom with a separate bathroom, plus two extra rooms for family or guests. There's a lovely covered porch where you can relax and enjoy the views of the countryside. This place is also a wise investment opportunity, with the potential to rent out both homes or even build more. It's a slice of country paradise waiting for someone to make it their own in Simpson County, MS. Whether you're looking for a peaceful family home or a promising investment, this property offers both. Call Dale or David to schedule your showing