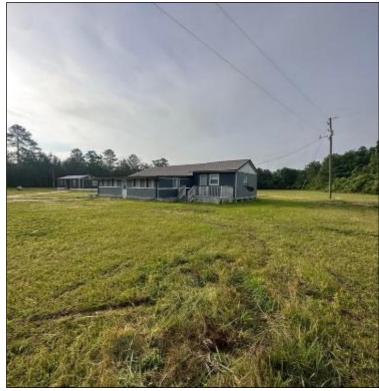

### Charming 7 +/- Acre Multi-Dwelling Property 589 Simpson Hwy 28, Pinola, MS

This  $7\pm$  acre property in Simpson County, MS, features two homes set against a picturesque backdrop of lush pasture land, offering tranquility and functionality. The location provides the peace of the countryside while remaining conveniently close to local amenities and major roads. The first home is a snug one-bedroom, one-bathroom manufactured house, great for small families or renting out. The second home has a big main bedroom with a separate bathroom, plus two extra rooms for family or guests. There's a lovely covered porch where you can relax and enjoy the views of the countryside. This place is also a wise investment opportunity, with the potential to rent out both homes or even build more. It's a slice of country paradise waiting for someone to make it their own in Simpson County, MS. Whether you're looking for a peaceful family home or a promising investment, this property offers both. Call Dale or David to schedule your showing