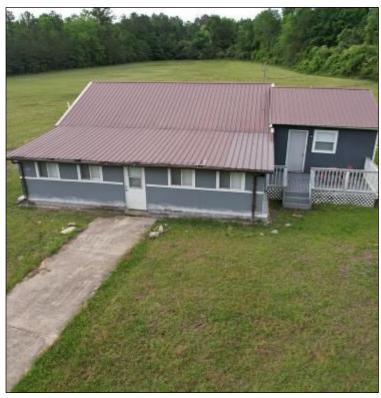

### Charming 7 +/- Acre Multi-Dwelling Property 589 Simpson Hwy 28, Pinola, MS

This  $7\pm$  acre property in Simpson County, MS, features two homes set against a picturesque backdrop of lush pasture land, offering tranquility and functionality. The location provides the peace of the countryside while remaining conveniently close to local amenities and major roads. The first home is a snug one-bedroom, one-bathroom manufactured house, great for small families or renting out. The second home has a big main bedroom with a separate bathroom, plus two extra rooms for family or guests. There's a lovely covered porch where you can relax and enjoy the views of the countryside. This place is also a wise investment opportunity, with the potential to rent out both homes or even build more. It's a slice of country paradise waiting for someone to make it their own in Simpson County, MS. Whether you're looking for a peaceful family home or a promising investment, this property offers both. Call Dale or David to schedule your showing