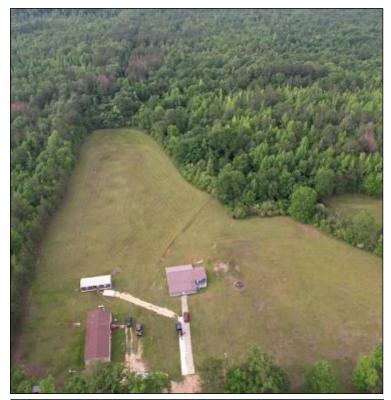

### Charming 7 +/- Acre Multi-Dwelling Property 589 Simpson Hwy 28, Pinola, MS

This  $7\pm$  acre property in Simpson County, MS, features two homes set against a picturesque backdrop of lush pasture land, offering tranquility and functionality. The location provides the peace of the countryside while remaining conveniently close to local amenities and major roads. The first home is a snug one-bedroom, one-bathroom manufactured house, great for small families or renting out. The second home has a big main bedroom with a separate bathroom, plus two extra rooms for family or guests. There's a lovely covered porch where you can relax and enjoy the views of the countryside. This place is also a wise investment opportunity, with the potential to rent out both homes or even build more. It's a slice of country paradise waiting for someone to make it their own in Simpson County, MS. Whether you're looking for a peaceful family home or a promising investment, this property offers both. Call Dale or David to schedule your showing

# Aerial Map