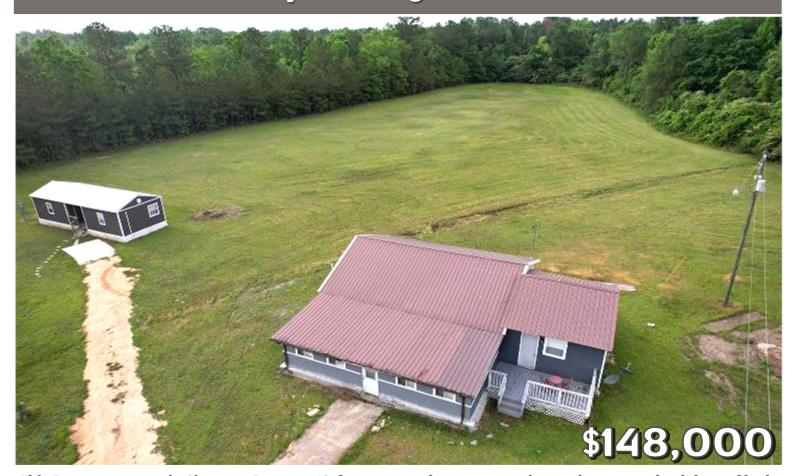

### Charming 7 +/- Acre Multi-Dwelling Property 589 Simpson Hwy 28, Pinola, MS

This  $7\pm$  acre property in Simpson County, MS, features two homes set against a picturesque backdrop of lush pasture land, offering tranquility and functionality. The location provides the peace of the countryside while remaining conveniently close to local amenities and major roads. The first home is a snug one-bedroom, one-bathroom manufactured house, great for small families or renting out. The second home has a big main bedroom with a separate bathroom, plus two extra rooms for family or guests. There's a lovely covered porch where you can relax and enjoy the views of the countryside. This place is also a wise investment opportunity, with the potential to rent out both homes or even build more. It's a slice of country paradise waiting for someone to make it their own in Simpson County, MS. Whether you're looking for a peaceful family home or a promising investment, this property offers both. Call Dale or David to schedule your showing