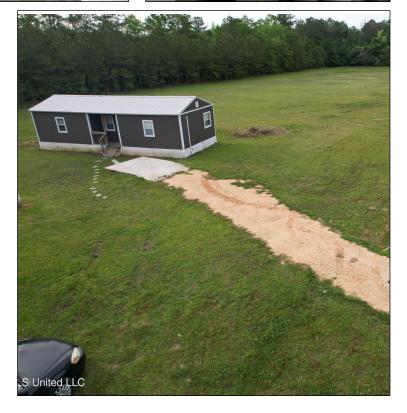

### Charming 7 +/- Acre Multi-Dwelling Property 589 Simpson Hwy 28, Pinola, MS

This  $7\pm$  acre property in Simpson County, MS, features two homes set against a picturesque backdrop of lush pasture land, offering tranquility and functionality. The location provides the peace of the countryside while remaining conveniently close to local amenities and major roads. The first home is a snug one-bedroom, one-bathroom manufactured house, great for small families or renting out. The second home has a big main bedroom with a separate bathroom, plus two extra rooms for family or guests. There's a lovely covered porch where you can relax and enjoy the views of the countryside. This place is also a wise investment opportunity, with the potential to rent out both homes or even build more. It's a slice of country paradise waiting for someone to make it their own in Simpson County, MS. Whether you're looking for a peaceful family home or a promising investment, this property offers both. Call Dale or David to schedule your showing