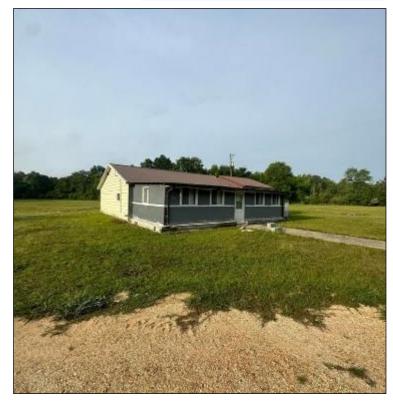

### Charming 7 +/- Acre Multi-Dwelling Property 589 Simpson Hwy 28, Pinola, MS

This  $7\pm$  acre property in Simpson County, MS, features two homes set against a picturesque backdrop of lush pasture land, offering tranquility and functionality. The location provides the peace of the countryside while remaining conveniently close to local amenities and major roads. The first home is a snug one-bedroom, one-bathroom manufactured house, great for small families or renting out. The second home has a big main bedroom with a separate bathroom, plus two extra rooms for family or guests. There's a lovely covered porch where you can relax and enjoy the views of the countryside. This place is also a wise investment opportunity, with the potential to rent out both homes or even build more. It's a slice of country paradise waiting for someone to make it their own in Simpson County, MS. Whether you're looking for a peaceful family home or a promising investment, this property offers both. Call Dale or David to schedule your showing