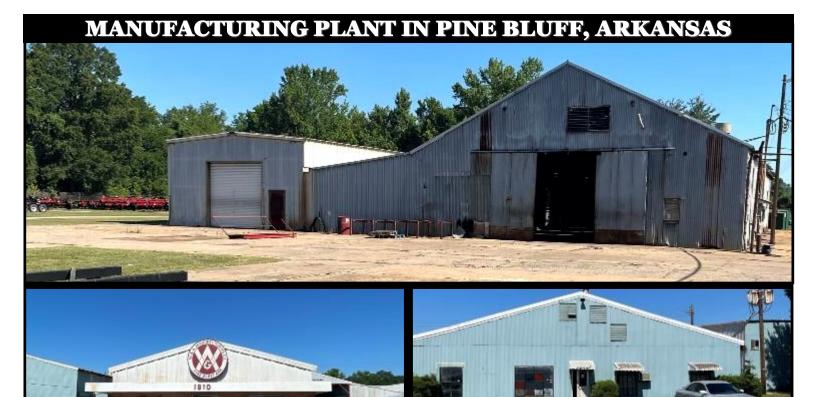

**Jefferson County, AR** 

**\$625,500** 

This manufacturing facility offers 105,509 square feet of versatile space, ideally located on a 3.3± acre lot in Pine Bluff, AR, in Jefferson County. This well-equipped property is designed to meet diverse industrial needs and features:

- Office/Assembly/Finished Product Building: 44,989.5 sq ft, including multiple office spaces and assembly areas
- Welding & Fabrication Building: 48,758.8 sq ft, tailored for comprehensive welding and fabrication operations
- Paint Warehouse: 11,760 sq ft, perfect for painting and product storage
- Additional Lot: Adjacent 5.6± acre lot is available for separate purchase

#### MANUFACTURING PLANT—PINE BLUFF, AR

This manufacturing facility offers 105,509 sq ft of space across three main buildings on a 3.3± acre lot in Jefferson County, AR. The Office/Assembly/Finished Product building spans 44,989.5 square feet with multiple office areas, while the welding and fabrication building covers 48,758.8 square feet. The paint warehouse adds another 11,760 square feet. The property includes plenty of outdoor parking and storage, 3-phase electricity throughout, and is zoned for light industrial use. Conveniently located near the interstate for easy transportation, the facility has essential manufacturing equipment such as a chain hoist, presses, and a paint booth. An equipment list is available upon request. Additionally, a 5.6± acre adjacent lot is available for separate purchase or can be included with the property. Previously used by W&A Equipment Manufacturing, this site is ideal for various industrial operations. Call Bruce to schedule your tour today!