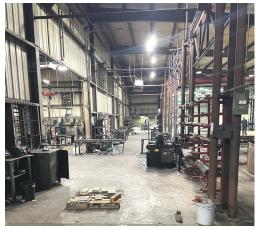

#### MANUFACTURING PLANT—PINE BLUFF, AR

This manufacturing facility offers 105,509 sq ft of space across three main buildings on a 3.3± acre lot in Jefferson County, AR. The Office/Assembly/Finished Product building spans 44,989.5 square feet with multiple office areas, while the welding and fabrication building covers 48,758.8 square feet. The paint warehouse adds another 11,760 square feet. The property includes plenty of outdoor parking and storage, 3-phase electricity throughout, and is zoned for light industrial use. Conveniently located near the interstate for easy transportation, the facility has essential manufacturing equipment such as a chain hoist, presses, and a paint booth. An equipment list is available upon request. Additionally, a 5.6± acre adjacent lot is available for separate purchase or can be included with the property. Previously used by W&A Equipment Manufacturing, this site is ideal for various industrial operations. Call Bruce to schedule your tour today!