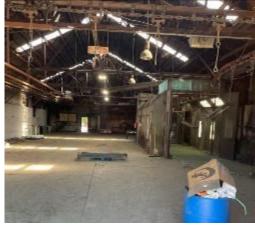

**Jefferson County, AR** 

**\$625,500** 

This manufacturing facility offers 105,509 square feet of versatile space, ideally located on a 3.3± acre lot in Pine Bluff, AR, in Jefferson County. This well-equipped property is designed to meet diverse industrial needs and features:

- Office/Assembly/Finished Product Building: 44,989.5 sq ft, including multiple office spaces and assembly areas
- Welding & Fabrication Building: 48,758.8 sq ft, tailored for comprehensive welding and fabrication operations
- Paint Warehouse: 11,760 sq ft, perfect for painting and product storage
- Additional Lot: Adjacent 5.6± acre lot is available for separate purchase

#### MANUFACTURING PLANT—PINE BLUFF, AR

This manufacturing facility offers 105,509 sq ft of space across three main buildings on a 3.3± acre lot in Jefferson County, AR. The Office/Assembly/Finished Product building spans 44,989.5 square feet with multiple office areas, while the welding and fabrication building covers 48,758.8 square feet. The paint warehouse adds another 11,760 square feet. The property includes plenty of outdoor parking and storage, 3-phase electricity throughout, and is zoned for light industrial use. Conveniently located near the interstate for easy transportation, the facility has essential manufacturing equipment such as a chain hoist, presses, and a paint booth. An equipment list is available upon request. Additionally, a 5.6± acre adjacent lot is available for separate purchase or can be included with the property. Previously used by W&A Equipment Manufacturing, this site is ideal for various industrial operations. Call Bruce to schedule your tour today!