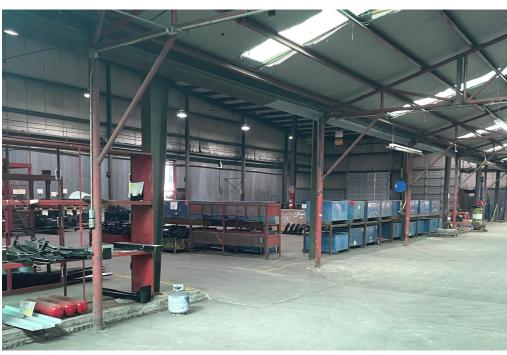

- Office/Assembly/Finished Product Building: 44,989.5 sq ft, including multiple office spaces and assembly areas
- Welding & Fabrication Building: 48,758.8 sq ft, tailored for comprehensive welding and fabrication operations
- Paint Warehouse: 11,760 sq ft, perfect for painting and product storage
- Additional Lot: Adjacent 5.6± acre lot is available for separate purchase

#### MANUFACTURING PLANT—PINE BLUFF, AR

This manufacturing facility offers 105,509 sq ft of space across three main buildings on a 3.3± acre lot in Jefferson County, AR. The Office/Assembly/Finished Product building spans 44,989.5 square feet with multiple office areas, while the welding and fabrication building covers 48,758.8 square feet. The paint warehouse adds another 11,760 square feet. The property includes plenty of outdoor parking and storage, 3-phase electricity throughout, and is zoned for light industrial use. Conveniently located near the interstate for easy transportation, the facility has essential manufacturing equipment such as a chain hoist, presses, and a paint booth. An equipment list is available upon request. Additionally, a 5.6± acre adjacent lot is available for separate purchase or can be included with the property. Previously used by W&A Equipment Manufacturing, this site is ideal for various industrial operations. Call Bruce to schedule your tour today!