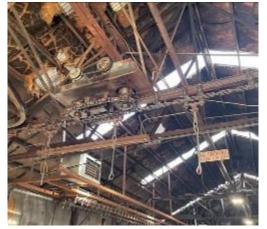

**Jefferson County, AR** 

**\$625,500** 

This manufacturing facility offers 105,509 square feet of versatile space, ideally located on a 3.3± acre lot in Pine Bluff, AR, in Jefferson County. This well-equipped property is designed to meet diverse industrial needs and features:

- Office/Assembly/Finished Product Building: 44,989.5 sq ft, including multiple office spaces and assembly areas
- Welding & Fabrication Building: 48,758.8 sq ft, tailored for comprehensive welding and fabrication operations
- Paint Warehouse: 11,760 sq ft, perfect for painting and product storage
- Additional Lot: Adjacent 5.6± acre lot is available for separate purchase

#### MANUFACTURING PLANT—PINE BLUFF, AR

This manufacturing facility offers 105,509 sq ft of space across three main buildings on a 3.3± acre lot in Jefferson County, AR. The Office/Assembly/Finished Product building spans 44,989.5 square feet with multiple office areas, while the welding and fabrication building covers 48,758.8 square feet. The paint warehouse adds another 11,760 square feet. The property includes plenty of outdoor parking and storage, 3-phase electricity throughout, and is zoned for light industrial use. Conveniently located near the interstate for easy transportation, the facility has essential manufacturing equipment such as a chain hoist, presses, and a paint booth. An equipment list is available upon request. Additionally, a 5.6± acre adjacent lot is available for separate purchase or can be included with the property. Previously used by W&A Equipment Manufacturing, this site is ideal for various industrial operations. Call Bruce to schedule your tour today!