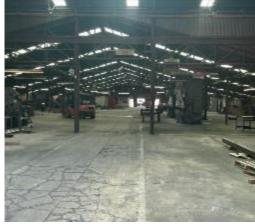

- Office/Assembly/Finished Product Building: 44,989.5 sq ft, including multiple office spaces and assembly areas
- Welding & Fabrication Building: 48,758.8 sq ft, tailored for comprehensive welding and fabrication operations
- Paint Warehouse: 11,760 sq ft, perfect for painting and product storage
- Additional Lot: Adjacent 5.6± acre lot is available for separate purchase

#### MANUFACTURING PLANT—PINE BLUFF, AR

This manufacturing facility offers 105,509 sq ft of space across three main buildings on a 3.3± acre lot in Jefferson County, AR. The Office/Assembly/Finished Product building spans 44,989.5 square feet with multiple office areas, while the welding and fabrication building covers 48,758.8 square feet. The paint warehouse adds another 11,760 square feet. The property includes plenty of outdoor parking and storage, 3-phase electricity throughout, and is zoned for light industrial use. Conveniently located near the interstate for easy transportation, the facility has essential manufacturing equipment such as a chain hoist, presses, and a paint booth. An equipment list is available upon request. Additionally, a 5.6± acre adjacent lot is available for separate purchase or can be included with the property. Previously used by W&A Equipment Manufacturing, this site is ideal for various industrial operations. Call Bruce to schedule your tour today!