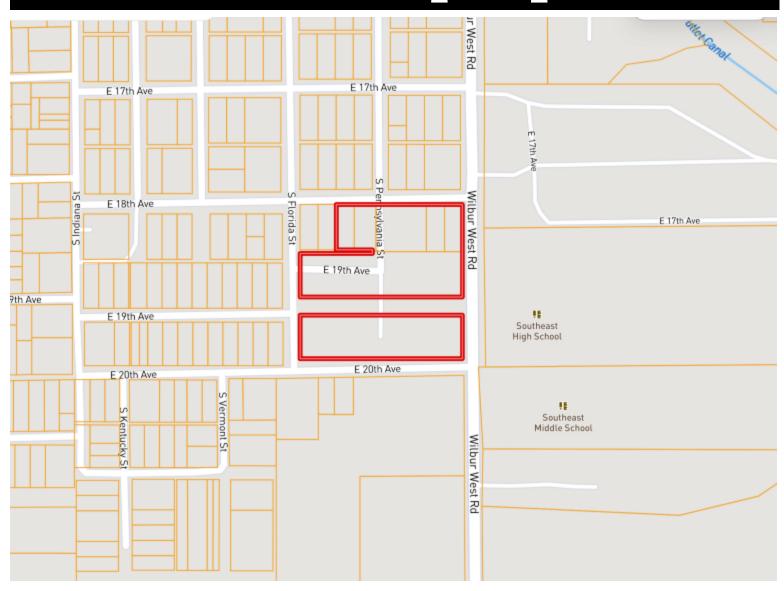

500 C: 662.873.3007

Bruce@TomSmithLand.com













### BRUCE **WEST**

ALC®, ASSOCIATE BROKER

O: 662.441.2500 C: 662.873.3007

Bruce@TomSmithLand.com

TomSmithLandandHomes.com



2011-2024 BEST BEST BEOKERAGES











### BRUCE **WEST**

ALC®, ASSOCIATE BROKER

O: 662.441.2500 C: 662.873.3007

Bruce@TomSmithLand.com













### BRUCE **WEST**

ALC®, ASSOCIATE BROKER

O: 662.441.2500 C: 662.873.3007

Bruce@TomSmithLand.com













#### BRUCE **WEST**

ALC®, ASSOCIATE BROKER

O: 662.441.2500 C: 662.873.3007

Bruce@TomSmithLand.com



## **Aerial Map**



land id. Click Here for the LandId Interactive Map Link

A Real Estate Expert You Can Trust!

#### **BRUCE WEST**

ALC\*, ASSOCIATE BROKER

O: 662.441.2500 C: 662.873.3007

Bruce@TomSmithLand.com



## **Ownership Map**



### A Real Estate Expert You Can Trust!

#### BRUCE WEST

ALC®, ASSOCIATE BROKER

O: 662.441.2500 C: 662.873.3007

Bruce@TomSmithLand.com



# Topography Map



A Real Estate Expert You Can Trust!

#### BRUCE **WEST**

ALC®, ASSOCIATE BROKER

O: 662.441.2500 C: 662.873.3007

Bruce@TomSmithLand.com



# **Directional Map**



<u>Directions from I-530 and Hwy 65 in Pine Bluff, AR</u>: Take exit 46 for US-63N/US-79N toward AR-190/US-65 Business N/Stuttgart. Exit on the left onto AR-190W/E Harding Ave. and travel 1.7 miles. Turn left onto S Ohio St/Wilbur West Rd. After 0.2 miles, the property will be on your right. <u>GOOGLE MAP LINK</u>