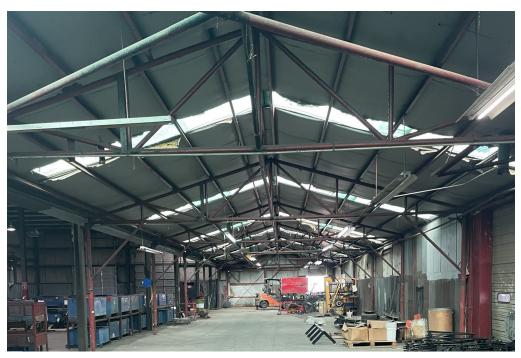

- Office/Assembly/Finished Product Building: 44,989.5 sq ft, including multiple office spaces and assembly areas
- Welding & Fabrication Building: 48,758.8 sq ft, tailored for comprehensive welding and fabrication operations
- Paint Warehouse: 11,760 sq ft, perfect for painting and product storage
- Additional Lot: Adjacent 5.6± acre lot is available for separate purchase

#### MANUFACTURING PLANT—PINE BLUFF, AR

This manufacturing facility offers 105,509 sq ft of space across three main buildings on a 3.3± acre lot in Jefferson County, AR. The Office/Assembly/Finished Product building spans 44,989.5 square feet with multiple office areas, while the welding and fabrication building covers 48,758.8 square feet. The paint warehouse adds another 11,760 square feet. The property includes plenty of outdoor parking and storage, 3-phase electricity throughout, and is zoned for light industrial use. Conveniently located near the interstate for easy transportation, the facility has essential manufacturing equipment such as a chain hoist, presses, and a paint booth. An equipment list is available upon request. Additionally, a 5.6± acre adjacent lot is available for separate purchase or can be included with the property. Previously used by W&A Equipment Manufacturing, this site is ideal for various industrial operations. Call Bruce to schedule your tour today!