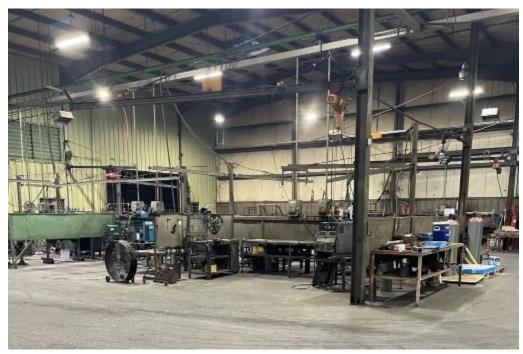

#### MANUFACTURING PLANT—PINE BLUFF, AR

This manufacturing facility offers 105,509 sq ft of space across three main buildings on a 3.3± acre lot in Jefferson County, AR. The Office/Assembly/Finished Product building spans 44,989.5 square feet with multiple office areas, while the welding and fabrication building covers 48,758.8 square feet. The paint warehouse adds another 11,760 square feet. The property includes plenty of outdoor parking and storage, 3-phase electricity throughout, and is zoned for light industrial use. Conveniently located near the interstate for easy transportation, the facility has essential manufacturing equipment such as a chain hoist, presses, and a paint booth. An equipment list is available upon request. Additionally, a 5.6± acre adjacent lot is available for separate purchase or can be included with the property. Previously used by W&A Equipment Manufacturing, this site is ideal for various industrial operations. Call Bruce to schedule your tour today!