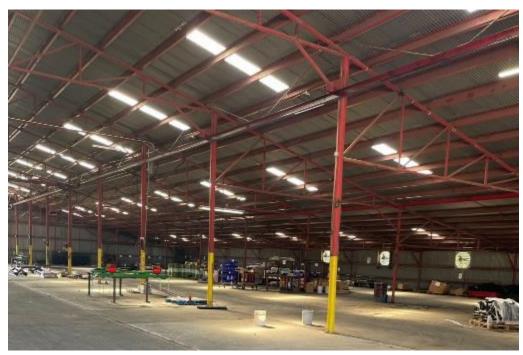

**Jefferson County, AR** 

**\$625,500** 

This manufacturing facility offers 105,509 square feet of versatile space, ideally located on a 3.3± acre lot in Pine Bluff, AR, in Jefferson County. This well-equipped property is designed to meet diverse industrial needs and features:

- Office/Assembly/Finished Product Building: 44,989.5 sq ft, including multiple office spaces and assembly areas
- Welding & Fabrication Building: 48,758.8 sq ft, tailored for comprehensive welding and fabrication operations
- Paint Warehouse: 11,760 sq ft, perfect for painting and product storage
- Additional Lot: Adjacent 5.6± acre lot is available for separate purchase

#### MANUFACTURING PLANT—PINE BLUFF, AR

This manufacturing facility offers 105,509 sq ft of space across three main buildings on a 3.3± acre lot in Jefferson County, AR. The Office/Assembly/Finished Product building spans 44,989.5 square feet with multiple office areas, while the welding and fabrication building covers 48,758.8 square feet. The paint warehouse adds another 11,760 square feet. The property includes plenty of outdoor parking and storage, 3-phase electricity throughout, and is zoned for light industrial use. Conveniently located near the interstate for easy transportation, the facility has essential manufacturing equipment such as a chain hoist, presses, and a paint booth. An equipment list is available upon request. Additionally, a 5.6± acre adjacent lot is available for separate purchase or can be included with the property. Previously used by W&A Equipment Manufacturing, this site is ideal for various industrial operations. Call Bruce to schedule your tour today!