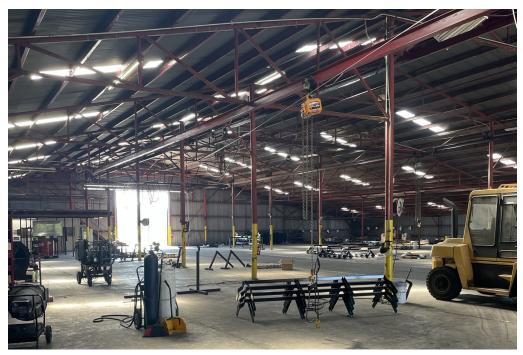

- Office/Assembly/Finished Product Building: 44,989.5 sq ft, including multiple office spaces and assembly areas
- Welding & Fabrication Building: 48,758.8 sq ft, tailored for comprehensive welding and fabrication operations
- Paint Warehouse: 11,760 sq ft, perfect for painting and product storage
- Additional Lot: Adjacent 5.6± acre lot is available for separate purchase

#### MANUFACTURING PLANT—PINE BLUFF, AR

This manufacturing facility offers 105,509 sq ft of space across three main buildings on a 3.3± acre lot in Jefferson County, AR. The Office/Assembly/Finished Product building spans 44,989.5 square feet with multiple office areas, while the welding and fabrication building covers 48,758.8 square feet. The paint warehouse adds another 11,760 square feet. The property includes plenty of outdoor parking and storage, 3-phase electricity throughout, and is zoned for light industrial use. Conveniently located near the interstate for easy transportation, the facility has essential manufacturing equipment such as a chain hoist, presses, and a paint booth. An equipment list is available upon request. Additionally, a 5.6± acre adjacent lot is available for separate purchase or can be included with the property. Previously used by W&A Equipment Manufacturing, this site is ideal for various industrial operations. Call Bruce to schedule your tour today!