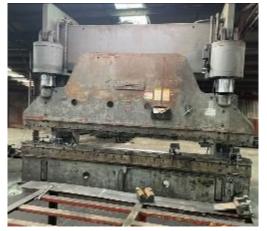

#### MANUFACTURING PLANT—PINE BLUFF, AR

This manufacturing facility offers 105,509 sq ft of space across three main buildings on a 3.3± acre lot in Jefferson County, AR. The Office/Assembly/Finished Product building spans 44,989.5 square feet with multiple office areas, while the welding and fabrication building covers 48,758.8 square feet. The paint warehouse adds another 11,760 square feet. The property includes plenty of outdoor parking and storage, 3-phase electricity throughout, and is zoned for light industrial use. Conveniently located near the interstate for easy transportation, the facility has essential manufacturing equipment such as a chain hoist, presses, and a paint booth. An equipment list is available upon request. Additionally, a 5.6± acre adjacent lot is available for separate purchase or can be included with the property. Previously used by W&A Equipment Manufacturing, this site is ideal for various industrial operations. Call Bruce to schedule your tour today!