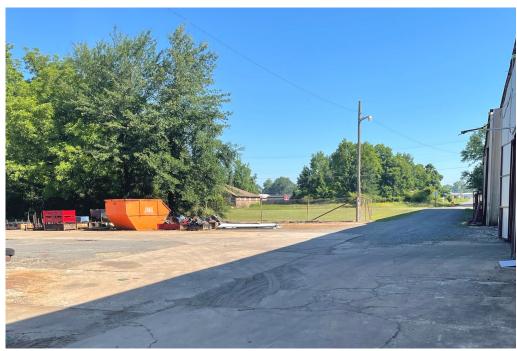

**Jefferson County, AR** 

**\$625,500** 

This manufacturing facility offers 105,509 square feet of versatile space, ideally located on a 3.3± acre lot in Pine Bluff, AR, in Jefferson County. This well-equipped property is designed to meet diverse industrial needs and features:

#### MANUFACTURING PLANT—PINE BLUFF, AR

This manufacturing facility offers 105,509 sq ft of space across three main buildings on a 3.3± acre lot in Jefferson County, AR. The Office/Assembly/Finished Product building spans 44,989.5 square feet with multiple office areas, while the welding and fabrication building covers 48,758.8 square feet. The paint warehouse adds another 11,760 square feet. The property includes plenty of outdoor parking and storage, 3-phase electricity throughout, and is zoned for light industrial use. Conveniently located near the interstate for easy transportation, the facility has essential manufacturing equipment such as a chain hoist, presses, and a paint booth. An equipment list is available upon request. Additionally, a 5.6± acre adjacent lot is available for separate purchase or can be included with the property. Previously used by W&A Equipment Manufacturing, this site is ideal for various industrial operations. Call Bruce to schedule your tour today!