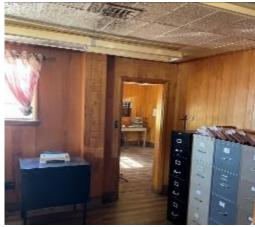

- Office/Assembly/Finished Product Building: 44,989.5 sq ft, including multiple office spaces and assembly areas
- Welding & Fabrication Building: 48,758.8 sq ft, tailored for comprehensive welding and fabrication operations
- Paint Warehouse: 11,760 sq ft, perfect for painting and product storage
- Additional Lot: Adjacent 5.6± acre lot is available for separate purchase

#### MANUFACTURING PLANT—PINE BLUFF, AR

This manufacturing facility offers 105,509 sq ft of space across three main buildings on a 3.3± acre lot in Jefferson County, AR. The Office/Assembly/Finished Product building spans 44,989.5 square feet with multiple office areas, while the welding and fabrication building covers 48,758.8 square feet. The paint warehouse adds another 11,760 square feet. The property includes plenty of outdoor parking and storage, 3-phase electricity throughout, and is zoned for light industrial use. Conveniently located near the interstate for easy transportation, the facility has essential manufacturing equipment such as a chain hoist, presses, and a paint booth. An equipment list is available upon request. Additionally, a 5.6± acre adjacent lot is available for separate purchase or can be included with the property. Previously used by W&A Equipment Manufacturing, this site is ideal for various industrial operations. Call Bruce to schedule your tour today!