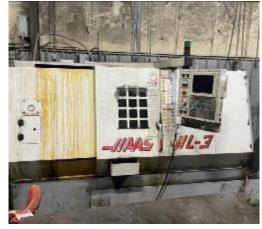

#### MANUFACTURING PLANT—PINE BLUFF, AR

This manufacturing facility offers 105,509 sq ft of space across three main buildings on a 3.3± acre lot in Jefferson County, AR. The Office/Assembly/Finished Product building spans 44,989.5 square feet with multiple office areas, while the welding and fabrication building covers 48,758.8 square feet. The paint warehouse adds another 11,760 square feet. The property includes plenty of outdoor parking and storage, 3-phase electricity throughout, and is zoned for light industrial use. Conveniently located near the interstate for easy transportation, the facility has essential manufacturing equipment such as a chain hoist, presses, and a paint booth. An equipment list is available upon request. Additionally, a 5.6± acre adjacent lot is available for separate purchase or can be included with the property. Previously used by W&A Equipment Manufacturing, this site is ideal for various industrial operations. Call Bruce to schedule your tour today!