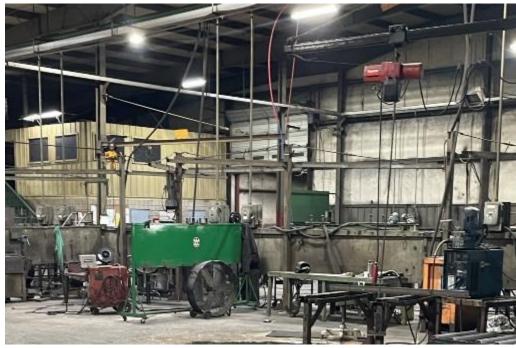

#### MANUFACTURING PLANT—PINE BLUFF, AR

This manufacturing facility offers 105,509 sq ft of space across three main buildings on a 3.3± acre lot in Jefferson County, AR. The Office/Assembly/Finished Product building spans 44,989.5 square feet with multiple office areas, while the welding and fabrication building covers 48,758.8 square feet. The paint warehouse adds another 11,760 square feet. The property includes plenty of outdoor parking and storage, 3-phase electricity throughout, and is zoned for light industrial use. Conveniently located near the interstate for easy transportation, the facility has essential manufacturing equipment such as a chain hoist, presses, and a paint booth. An equipment list is available upon request. Additionally, a 5.6± acre adjacent lot is available for separate purchase or can be included with the property. Previously used by W&A Equipment Manufacturing, this site is ideal for various industrial operations. Call Bruce to schedule your tour today!