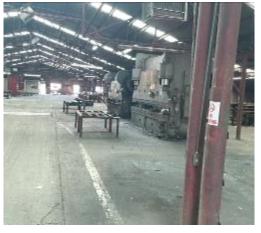

- Office/Assembly/Finished Product Building: 44,989.5 sq ft, including multiple office spaces and assembly areas
- Welding & Fabrication Building: 48,758.8 sq ft, tailored for comprehensive welding and fabrication operations
- Paint Warehouse: 11,760 sq ft, perfect for painting and product storage
- Additional Lot: Adjacent 5.6± acre lot is available for separate purchase

#### MANUFACTURING PLANT—PINE BLUFF, AR

This manufacturing facility offers 105,509 sq ft of space across three main buildings on a 3.3± acre lot in Jefferson County, AR. The Office/Assembly/Finished Product building spans 44,989.5 square feet with multiple office areas, while the welding and fabrication building covers 48,758.8 square feet. The paint warehouse adds another 11,760 square feet. The property includes plenty of outdoor parking and storage, 3-phase electricity throughout, and is zoned for light industrial use. Conveniently located near the interstate for easy transportation, the facility has essential manufacturing equipment such as a chain hoist, presses, and a paint booth. An equipment list is available upon request. Additionally, a 5.6± acre adjacent lot is available for separate purchase or can be included with the property. Previously used by W&A Equipment Manufacturing, this site is ideal for various industrial operations. Call Bruce to schedule your tour today!