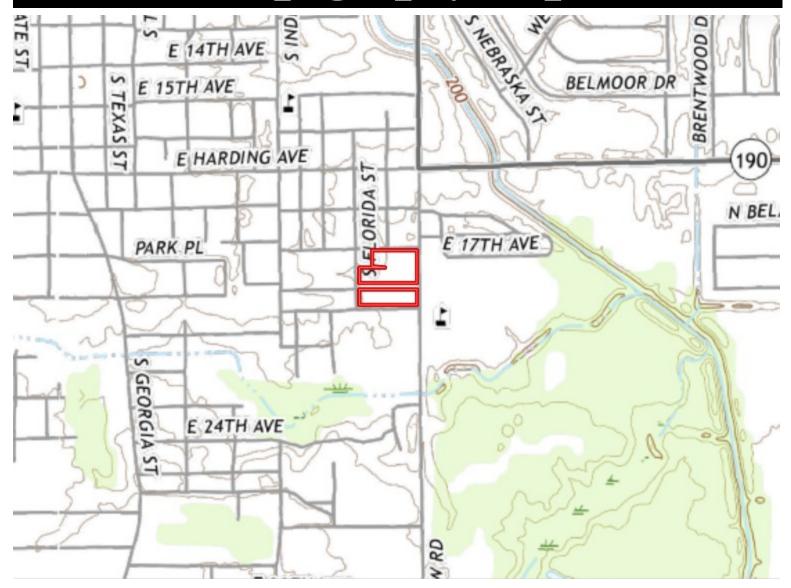

SmithLandandHomes.com



2011-2024 BEST BEST BEOKERAGES











### BRUCE **WEST**

ALC®, ASSOCIATE BROKER

O: 662.441.2500 C: 662.873.3007

Bruce@TomSmithLand.com













### BRUCE **WEST**

ALC®, ASSOCIATE BROKER

O: 662.441.2500 C: 662.873.3007

Bruce@TomSmithLand.com













#### BRUCE **WEST**

ALC®, ASSOCIATE BROKER

O: 662.441.2500 C: 662.873.3007

Bruce@TomSmithLand.com



## **Aerial Map**



land id. Click Here for the LandId Interactive Map Link

A Real Estate Expert You Can Trust!

#### **BRUCE WEST**

ALC\*, ASSOCIATE BROKER

O: 662.441.2500 C: 662.873.3007

Bruce@TomSmithLand.com



## **Ownership Map**



### A Real Estate Expert You Can Trust!

#### BRUCE WEST

ALC®, ASSOCIATE BROKER

O: 662.441.2500 C: 662.873.3007

Bruce@TomSmithLand.com



# Topography Map



A Real Estate Expert You Can Trust!

#### BRUCE **WEST**

ALC®, ASSOCIATE BROKER

O: 662.441.2500 C: 662.873.3007

Bruce@TomSmithLand.com



# **Directional Map**



<u>Directions from I-530 and Hwy 65 in Pine Bluff, AR</u>: Take exit 46 for US-63N/US-79N toward AR-190/US-65 Business N/Stuttgart. Exit on the left onto AR-190W/E Harding Ave. and travel 1.7 miles. Turn left onto S Ohio St/Wilbur West Rd. After 0.2 miles, the property will be on your right. <u>GOOGLE MAP LINK</u>