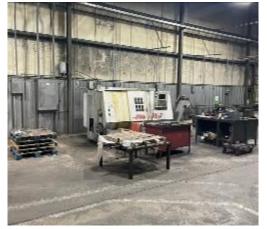

#### MANUFACTURING PLANT—PINE BLUFF, AR

This manufacturing facility offers 105,509 sq ft of space across three main buildings on a 3.3± acre lot in Jefferson County, AR. The Office/Assembly/Finished Product building spans 44,989.5 square feet with multiple office areas, while the welding and fabrication building covers 48,758.8 square feet. The paint warehouse adds another 11,760 square feet. The property includes plenty of outdoor parking and storage, 3-phase electricity throughout, and is zoned for light industrial use. Conveniently located near the interstate for easy transportation, the facility has essential manufacturing equipment such as a chain hoist, presses, and a paint booth. An equipment list is available upon request. Additionally, a 5.6± acre adjacent lot is available for separate purchase or can be included with the property. Previously used by W&A Equipment Manufacturing, this site is ideal for various industrial operations. Call Bruce to schedule your tour today!