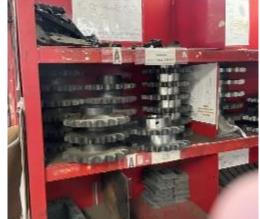

#### MANUFACTURING PLANT—PINE BLUFF, AR

This manufacturing facility offers 105,509 sq ft of space across three main buildings on a 3.3± acre lot in Jefferson County, AR. The Office/Assembly/Finished Product building spans 44,989.5 square feet with multiple office areas, while the welding and fabrication building covers 48,758.8 square feet. The paint warehouse adds another 11,760 square feet. The property includes plenty of outdoor parking and storage, 3-phase electricity throughout, and is zoned for light industrial use. Conveniently located near the interstate for easy transportation, the facility has essential manufacturing equipment such as a chain hoist, presses, and a paint booth. An equipment list is available upon request. Additionally, a 5.6± acre adjacent lot is available for separate purchase or can be included with the property. Previously used by W&A Equipment Manufacturing, this site is ideal for various industrial operations. Call Bruce to schedule your tour today!