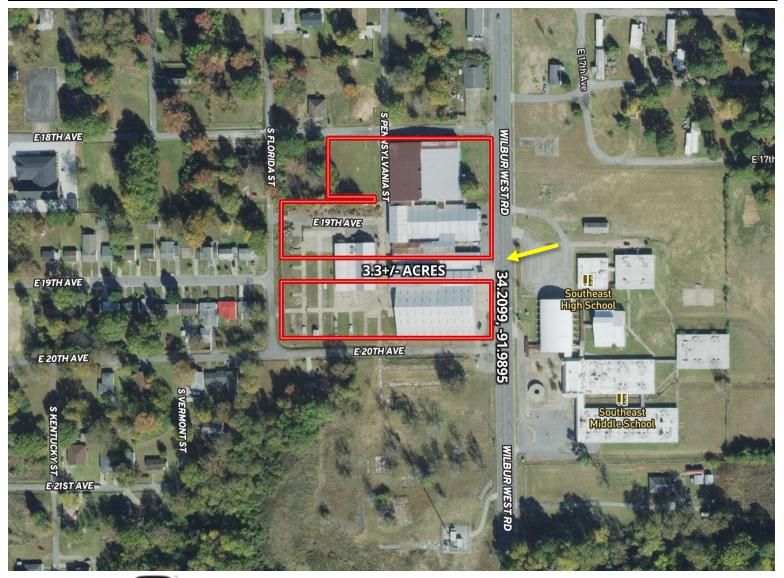

## **Aerial Map**

land id. Click Here for the LandId Interactive Map Link

A Real Estate Expert You Can Trust!

**Jefferson County, AR** 

**\$625,500** 

This manufacturing facility offers 105,509 square feet of versatile space, ideally located on a 3.3± acre lot in Pine Bluff, AR, in Jefferson County. This well-equipped property is designed to meet diverse industrial needs and features:

- Office/Assembly/Finished Product Building: 44,989.5 sq ft, including multiple office spaces and assembly areas
- Welding & Fabrication Building: 48,758.8 sq ft, tailored for comprehensive welding and fabrication operations
- Paint Warehouse: 11,760 sq ft, perfect for painting and product storage
- Additional Lot: Adjacent 5.6± acre lot is available for separate purchase

#### MANUFACTURING PLANT—PINE BLUFF, AR

This manufacturing facility offers 105,509 sq ft of space across three main buildings on a 3.3± acre lot in Jefferson County, AR. The Office/Assembly/Finished Product building spans 44,989.5 square feet with multiple office areas, while the welding and fabrication building covers 48,758.8 square feet. The paint warehouse adds another 11,760 square feet. The property includes plenty of outdoor parking and storage, 3-phase electricity throughout, and is zoned for light industrial use. Conveniently located near the interstate for easy transportation, the facility has essential manufacturing equipment such as a chain hoist, presses, and a paint booth. An equipment list is available upon request. Additionally, a 5.6± acre adjacent lot is available for separate purchase or can be included with the property. Previously used by W&A Equipment Manufacturing, this site is ideal for various industrial operations. Call Bruce to schedule your tour today!