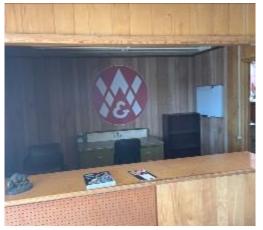

- Office/Assembly/Finished Product Building: 44,989.5 sq ft, including multiple office spaces and assembly areas
- Welding & Fabrication Building: 48,758.8 sq ft, tailored for comprehensive welding and fabrication operations
- Paint Warehouse: 11,760 sq ft, perfect for painting and product storage
- Additional Lot: Adjacent 5.6± acre lot is available for separate purchase

#### MANUFACTURING PLANT—PINE BLUFF, AR

This manufacturing facility offers 105,509 sq ft of space across three main buildings on a 3.3± acre lot in Jefferson County, AR. The Office/Assembly/Finished Product building spans 44,989.5 square feet with multiple office areas, while the welding and fabrication building covers 48,758.8 square feet. The paint warehouse adds another 11,760 square feet. The property includes plenty of outdoor parking and storage, 3-phase electricity throughout, and is zoned for light industrial use. Conveniently located near the interstate for easy transportation, the facility has essential manufacturing equipment such as a chain hoist, presses, and a paint booth. An equipment list is available upon request. Additionally, a 5.6± acre adjacent lot is available for separate purchase or can be included with the property. Previously used by W&A Equipment Manufacturing, this site is ideal for various industrial operations. Call Bruce to schedule your tour today!