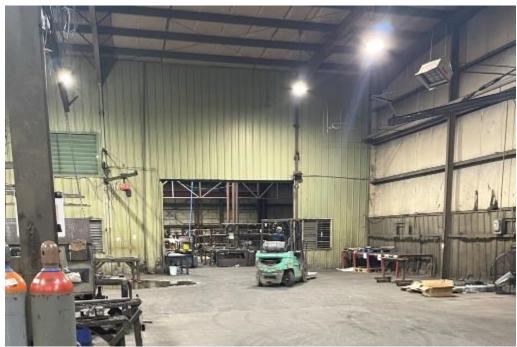

#### MANUFACTURING PLANT—PINE BLUFF, AR

This manufacturing facility offers 105,509 sq ft of space across three main buildings on a 3.3± acre lot in Jefferson County, AR. The Office/Assembly/Finished Product building spans 44,989.5 square feet with multiple office areas, while the welding and fabrication building covers 48,758.8 square feet. The paint warehouse adds another 11,760 square feet. The property includes plenty of outdoor parking and storage, 3-phase electricity throughout, and is zoned for light industrial use. Conveniently located near the interstate for easy transportation, the facility has essential manufacturing equipment such as a chain hoist, presses, and a paint booth. An equipment list is available upon request. Additionally, a 5.6± acre adjacent lot is available for separate purchase or can be included with the property. Previously used by W&A Equipment Manufacturing, this site is ideal for various industrial operations. Call Bruce to schedule your tour today!