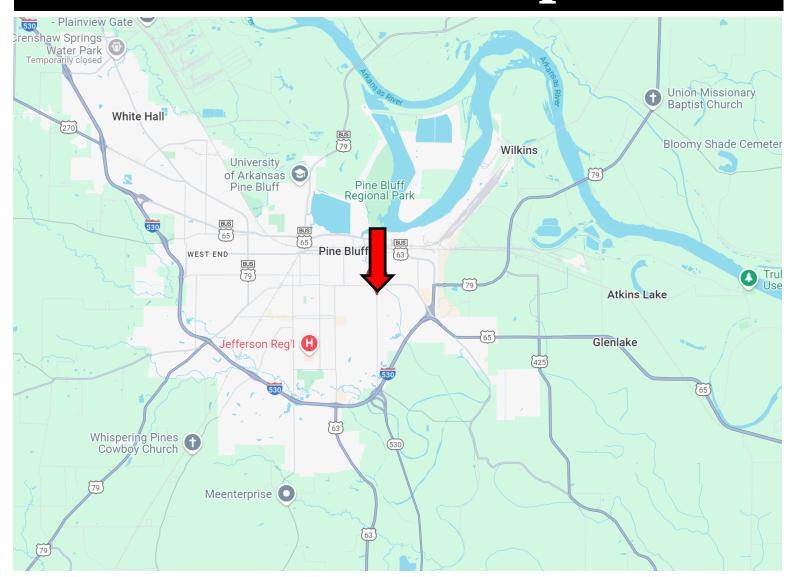

# **Directional Map**

<u>Directions from I-530 and Hwy 65 in Pine Bluff, AR</u>: Take exit 46 for US-63N/US-79N toward AR-190/US-65 Business N/Stuttgart. Exit on the left onto AR-190W/E Harding Ave. and travel 1.7 miles. Turn left onto S Ohio St/Wilbur West Rd. After 0.2 miles, the property will be on your right. <u>GOOGLE MAP LINK</u>