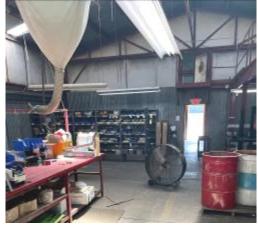

#### MANUFACTURING PLANT—PINE BLUFF, AR

This manufacturing facility offers 105,509 sq ft of space across three main buildings on a 3.3± acre lot in Jefferson County, AR. The Office/Assembly/Finished Product building spans 44,989.5 square feet with multiple office areas, while the welding and fabrication building covers 48,758.8 square feet. The paint warehouse adds another 11,760 square feet. The property includes plenty of outdoor parking and storage, 3-phase electricity throughout, and is zoned for light industrial use. Conveniently located near the interstate for easy transportation, the facility has essential manufacturing equipment such as a chain hoist, presses, and a paint booth. An equipment list is available upon request. Additionally, a 5.6± acre adjacent lot is available for separate purchase or can be included with the property. Previously used by W&A Equipment Manufacturing, this site is ideal for various industrial operations. Call Bruce to schedule your tour today!