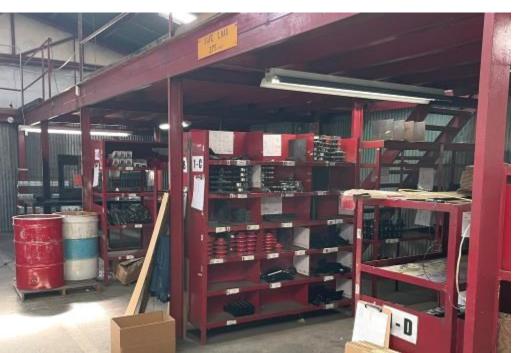

#### MANUFACTURING PLANT—PINE BLUFF, AR

This manufacturing facility offers 105,509 sq ft of space across three main buildings on a 3.3± acre lot in Jefferson County, AR. The Office/Assembly/Finished Product building spans 44,989.5 square feet with multiple office areas, while the welding and fabrication building covers 48,758.8 square feet. The paint warehouse adds another 11,760 square feet. The property includes plenty of outdoor parking and storage, 3-phase electricity throughout, and is zoned for light industrial use. Conveniently located near the interstate for easy transportation, the facility has essential manufacturing equipment such as a chain hoist, presses, and a paint booth. An equipment list is available upon request. Additionally, a 5.6± acre adjacent lot is available for separate purchase or can be included with the property. Previously used by W&A Equipment Manufacturing, this site is ideal for various industrial operations. Call Bruce to schedule your tour today!