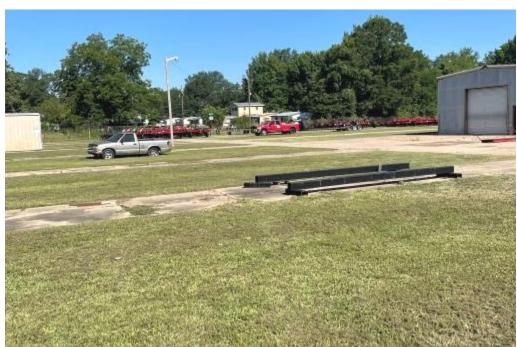

**Jefferson County, AR** 

**\$625,500** 

This manufacturing facility offers 105,509 square feet of versatile space, ideally located on a 3.3± acre lot in Pine Bluff, AR, in Jefferson County. This well-equipped property is designed to meet diverse industrial needs and features:

#### MANUFACTURING PLANT—PINE BLUFF, AR

This manufacturing facility offers 105,509 sq ft of space across three main buildings on a 3.3± acre lot in Jefferson County, AR. The Office/Assembly/Finished Product building spans 44,989.5 square feet with multiple office areas, while the welding and fabrication building covers 48,758.8 square feet. The paint warehouse adds another 11,760 square feet. The property includes plenty of outdoor parking and storage, 3-phase electricity throughout, and is zoned for light industrial use. Conveniently located near the interstate for easy transportation, the facility has essential manufacturing equipment such as a chain hoist, presses, and a paint booth. An equipment list is available upon request. Additionally, a 5.6± acre adjacent lot is available for separate purchase or can be included with the property. Previously used by W&A Equipment Manufacturing, this site is ideal for various industrial operations. Call Bruce to schedule your tour today!