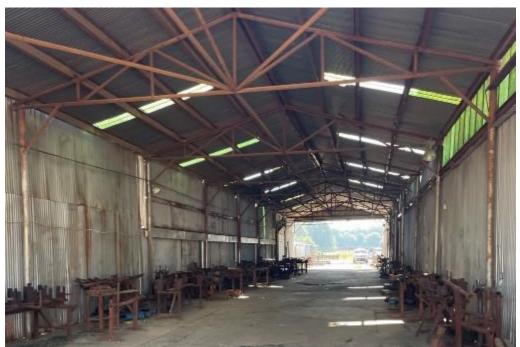

- Office/Assembly/Finished Product Building: 44,989.5 sq ft, including multiple office spaces and assembly areas
- Welding & Fabrication Building: 48,758.8 sq ft, tailored for comprehensive welding and fabrication operations
- Paint Warehouse: 11,760 sq ft, perfect for painting and product storage
- Additional Lot: Adjacent 5.6± acre lot is available for separate purchase

#### MANUFACTURING PLANT—PINE BLUFF, AR

This manufacturing facility offers 105,509 sq ft of space across three main buildings on a 3.3± acre lot in Jefferson County, AR. The Office/Assembly/Finished Product building spans 44,989.5 square feet with multiple office areas, while the welding and fabrication building covers 48,758.8 square feet. The paint warehouse adds another 11,760 square feet. The property includes plenty of outdoor parking and storage, 3-phase electricity throughout, and is zoned for light industrial use. Conveniently located near the interstate for easy transportation, the facility has essential manufacturing equipment such as a chain hoist, presses, and a paint booth. An equipment list is available upon request. Additionally, a 5.6± acre adjacent lot is available for separate purchase or can be included with the property. Previously used by W&A Equipment Manufacturing, this site is ideal for various industrial operations. Call Bruce to schedule your tour today!