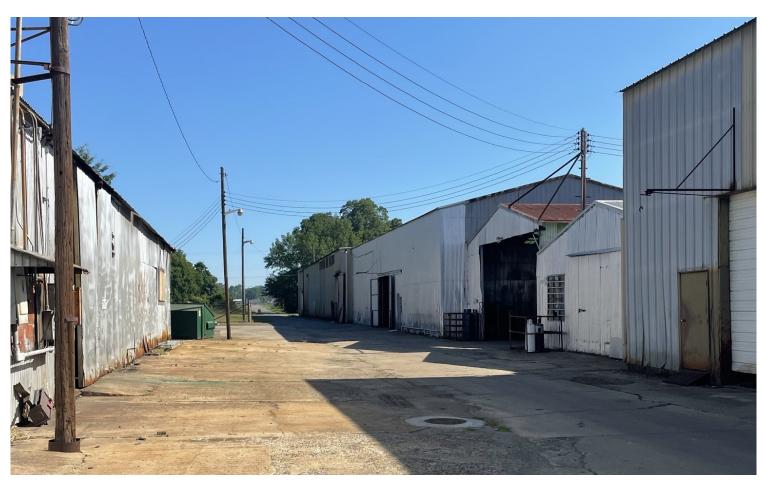

**Jefferson County, AR** 

**\$625,500** 

This manufacturing facility offers 105,509 square feet of versatile space, ideally located on a 3.3± acre lot in Pine Bluff, AR, in Jefferson County. This well-equipped property is designed to meet diverse industrial needs and features:

- Office/Assembly/Finished Product Building: 44,989.5 sq ft, including multiple office spaces and assembly areas
- Welding & Fabrication Building: 48,758.8 sq ft, tailored for comprehensive welding and fabrication operations
- Paint Warehouse: 11,760 sq ft, perfect for painting and product storage
- Additional Lot: Adjacent 5.6± acre lot is available for separate purchase

#### MANUFACTURING PLANT—PINE BLUFF, AR

This manufacturing facility offers 105,509 sq ft of space across three main buildings on a 3.3± acre lot in Jefferson County, AR. The Office/Assembly/Finished Product building spans 44,989.5 square feet with multiple office areas, while the welding and fabrication building covers 48,758.8 square feet. The paint warehouse adds another 11,760 square feet. The property includes plenty of outdoor parking and storage, 3-phase electricity throughout, and is zoned for light industrial use. Conveniently located near the interstate for easy transportation, the facility has essential manufacturing equipment such as a chain hoist, presses, and a paint booth. An equipment list is available upon request. Additionally, a 5.6± acre adjacent lot is available for separate purchase or can be included with the property. Previously used by W&A Equipment Manufacturing, this site is ideal for various industrial operations. Call Bruce to schedule your tour today!