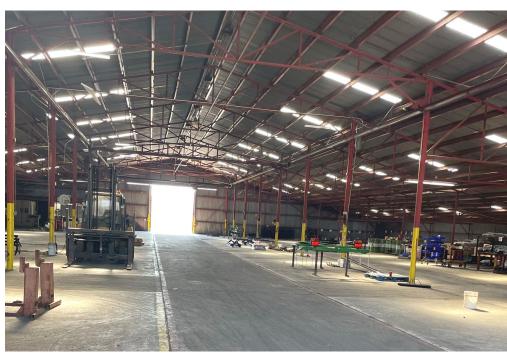

**Jefferson County, AR** 

**\$625,500** 

This manufacturing facility offers 105,509 square feet of versatile space, ideally located on a 3.3± acre lot in Pine Bluff, AR, in Jefferson County. This well-equipped property is designed to meet diverse industrial needs and features:

- Office/Assembly/Finished Product Building: 44,989.5 sq ft, including multiple office spaces and assembly areas
- Welding & Fabrication Building: 48,758.8 sq ft, tailored for comprehensive welding and fabrication operations
- Paint Warehouse: 11,760 sq ft, perfect for painting and product storage
- Additional Lot: Adjacent 5.6± acre lot is available for separate purchase

#### MANUFACTURING PLANT—PINE BLUFF, AR

This manufacturing facility offers 105,509 sq ft of space across three main buildings on a 3.3± acre lot in Jefferson County, AR. The Office/Assembly/Finished Product building spans 44,989.5 square feet with multiple office areas, while the welding and fabrication building covers 48,758.8 square feet. The paint warehouse adds another 11,760 square feet. The property includes plenty of outdoor parking and storage, 3-phase electricity throughout, and is zoned for light industrial use. Conveniently located near the interstate for easy transportation, the facility has essential manufacturing equipment such as a chain hoist, presses, and a paint booth. An equipment list is available upon request. Additionally, a 5.6± acre adjacent lot is available for separate purchase or can be included with the property. Previously used by W&A Equipment Manufacturing, this site is ideal for various industrial operations. Call Bruce to schedule your tour today!