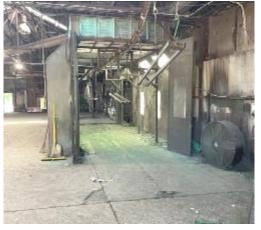

**Jefferson County, AR** 

**\$625,500** 

This manufacturing facility offers 105,509 square feet of versatile space, ideally located on a 3.3± acre lot in Pine Bluff, AR, in Jefferson County. This well-equipped property is designed to meet diverse industrial needs and features:

- Office/Assembly/Finished Product Building: 44,989.5 sq ft, including multiple office spaces and assembly areas
- Welding & Fabrication Building: 48,758.8 sq ft, tailored for comprehensive welding and fabrication operations
- Paint Warehouse: 11,760 sq ft, perfect for painting and product storage
- Additional Lot: Adjacent 5.6± acre lot is available for separate purchase

#### MANUFACTURING PLANT—PINE BLUFF, AR

This manufacturing facility offers 105,509 sq ft of space across three main buildings on a 3.3± acre lot in Jefferson County, AR. The Office/Assembly/Finished Product building spans 44,989.5 square feet with multiple office areas, while the welding and fabrication building covers 48,758.8 square feet. The paint warehouse adds another 11,760 square feet. The property includes plenty of outdoor parking and storage, 3-phase electricity throughout, and is zoned for light industrial use. Conveniently located near the interstate for easy transportation, the facility has essential manufacturing equipment such as a chain hoist, presses, and a paint booth. An equipment list is available upon request. Additionally, a 5.6± acre adjacent lot is available for separate purchase or can be included with the property. Previously used by W&A Equipment Manufacturing, this site is ideal for various industrial operations. Call Bruce to schedule your tour today!