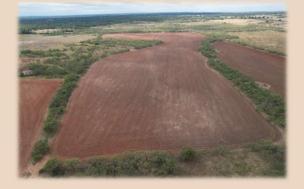

## 24+/- Ac (Tract 14) Jones County

This secluded 24+/- acre tract (TBD with survey) sits conveniently off CR 356, just 17 minutes north of Abilene and just minutes away from Lake Ft. Phantom. This tract has a great mix of open field and brush. There's dove, deer, hogs, turkey, & quail present. It would make a great hunting homestead combination property. The surrounding acreage has large mesquites & oaks, giving off the feeling of total seclusion. A new private caliche road was just installed, as well as Hawley water line to service each property. Access to nearby electricity. Seller will pay for survey with an acceptable offer. More acreage is available

## 24+/- Ac (Tract 14) Jones County

- · County Jones
- Schools Lueders Avoca I.S.D.
- Pasture 24 Acres
- Water Hawley Water Available
- Soil Type Sandy Loam
- Terrain Flat
- Hunting Whitetail Deer, Dove, Quail, Hogs, Turkey & Duck
- · Outbuildings None
- Minerals to Convey None
- Ag Exempt Yes
- Taxes \$201
- Price Per Acre \$7,704
- Price \$184,900
- MLS 20001404