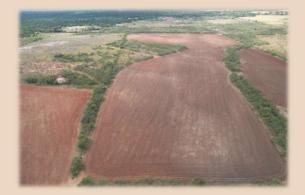

## 24+/- Ac (Tract 14) Jones County

This secluded 24+/- acre tract (TBD with survey) sits conveniently off CR 356, just 17 minutes north of Abilene and just minutes away from Lake Ft. Phantom. This tract has a great mix of open field and brush. There's dove, deer, hogs, turkey, & quail present. It would make a great hunting homestead combination property. The surrounding acreage has large mesquites & oaks, giving off the feeling of total seclusion. A new private caliche road was just installed, as well as Hawley water line to service each property. Access to nearby electricity. Seller will pay for survey with an acceptable offer. More acreage is available

## 24+/- Ac (Tract 14) Jones County

- · County Jones
- Schools Lueders Avoca I.S.D.
- Pasture 24 Acres
- Water Hawley Water Available
- Soil Type Sandy Loam
- Terrain Flat
- Hunting Whitetail Deer, Dove, Quail, Hogs, Turkey & Duck
- · Outbuildings None
- Minerals to Convey None
- Ag Exempt Yes
- Taxes \$201
- Price Per Acre \$7,704
- Price \$184,900
- MLS 20001404