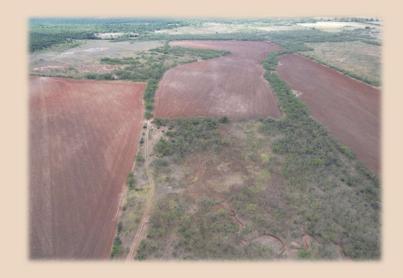

## 24+/- Ac (Tract 14) Jones County

This secluded 24+/- acre tract (TBD with survey) sits conveniently off CR 356, just 17 minutes north of Abilene and just minutes away from Lake Ft. Phantom. This tract has a great mix of open field and brush. There's dove, deer, hogs, turkey, & quail present. It would make a great hunting homestead combination property. The surrounding acreage has large mesquites & oaks, giving off the feeling of total seclusion. A new private caliche road was just installed, as well as Hawley water line to service each property. Access to nearby electricity. Seller will pay for survey with an acceptable offer. More acreage is available

## 24+/- Ac (Tract 14) Jones County

- · County Jones
- Schools Lueders Avoca I.S.D.
- Pasture 24 Acres
- Water Hawley Water Available
- Soil Type Sandy Loam
- Terrain Flat
- Hunting Whitetail Deer, Dove, Quail, Hogs, Turkey & Duck
- · Outbuildings None
- Minerals to Convey None
- Ag Exempt Yes
- Taxes \$201
- Price Per Acre \$7,704
- Price \$184,900
- MLS 20001404