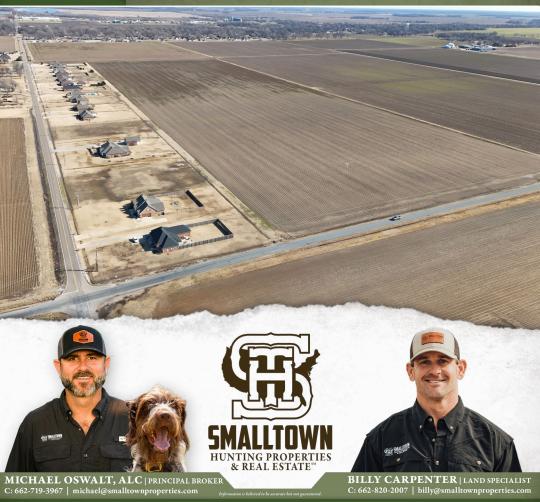

#### PROPERTY INFORMATION:

- 60± Acre Lot
- Currently in Row Crop Production
- Outside the City Limits
- Utilities Accessible
- Electric Well
- 980' Frontage on Bishop Road
- 165' Frontage on Laughlin Road

## **WELCOME TO THE BOLIVAR 60**

A DEVELOPMENT OPPORTUNITY AWAITS ON THIS 60± ACRE TRACT LOCATED JUST OUTSIDE THE CITY LIMITS OF CLEVELAND, MS. The property offers endless possibilities for development, residential use, agriculture, or investment. The land is situated in one of Cleveland's most desired locations for residential lots. This tract would be able to accommodate various size lots, from traditional to oversized lots. With road frontage on both Bishop Road and Laughlin Road, this property offers excellent access and visibility. Currently, the land is being leased and farmed, presenting a source of income while you decide on its future use. Utilities are available, and an electric well is already in place. Whether you're looking to develop or expand agricultural operations, this land provides the perfect landscape to accomplish your goals.