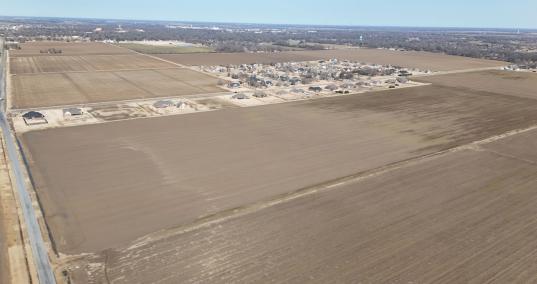

#### PROPERTY INFORMATION:

- 60± Acre Lot
- Currently in Row Crop Production
- Outside the City Limits
- Utilities Accessible
- Electric Well
- 980' Frontage on Bishop Road
- 165' Frontage on Laughlin Road

## **WELCOME TO THE BOLIVAR 60**

A DEVELOPMENT OPPORTUNITY AWAITS ON THIS 60± ACRE TRACT LOCATED JUST OUTSIDE THE CITY LIMITS OF CLEVELAND, MS. The property offers endless possibilities for development, residential use, agriculture, or investment. The land is situated in one of Cleveland's most desired locations for residential lots. This tract would be able to accommodate various size lots, from traditional to oversized lots. With road frontage on both Bishop Road and Laughlin Road, this property offers excellent access and visibility. Currently, the land is being leased and farmed, presenting a source of income while you decide on its future use. Utilities are available, and an electric well is already in place. Whether you're looking to develop or expand agricultural operations, this land provides the perfect landscape to accomplish your goals.