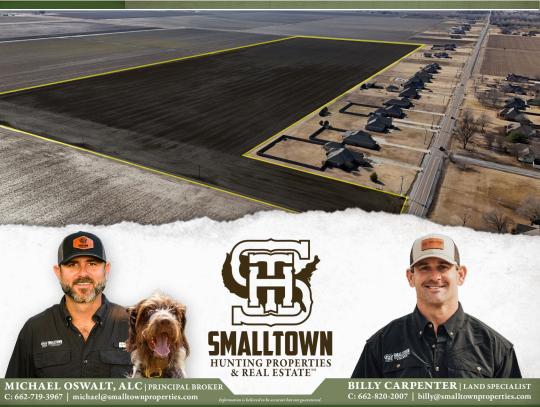

# 60± ACRES Bolivar County, MS

\$690,000

#### PROPERTY INFORMATION:

- 60± Acre Lot
- Currently in Row Crop Production
- Outside the City Limits
- Utilities Accessible
- Electric Well
- 980' Frontage on Bishop Road
- 165' Frontage on Laughlin Road

## **WELCOME TO THE BOLIVAR 60**

A DEVELOPMENT OPPORTUNITY AWAITS ON THIS 60± ACRE TRACT LOCATED JUST OUTSIDE THE CITY LIMITS OF CLEVELAND, MS. The property offers endless possibilities for development, residential use, agriculture, or investment. The land is situated in one of Cleveland's most desired locations for residential lots. This tract would be able to accommodate various size lots, from traditional to oversized lots. With road frontage on both Bishop Road and Laughlin Road, this property offers excellent access and visibility. Currently, the land is being leased and farmed, presenting a source of income while you decide on its future use. Utilities are available, and an electric well is already in place. Whether you're looking to develop or expand agricultural operations, this land provides the perfect landscape to accomplish your goals.