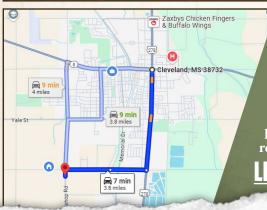

BILLY CARPENTER | LAND SPECIALIST C: 662-820-2007 | billy@smalltownproperties.com

Directions From the Intersection of Highway 8 and Highway 61 in Cleveland, MS: Travel 2 miles south on Highway 61 and turn right onto Laughlin Road. Continue 0.7 miles and turn right onto Bishop Road. The property will be on the left, behind the row of houses.

### GOOGLE MAP DIRECTIONS

& REAL ESTATE