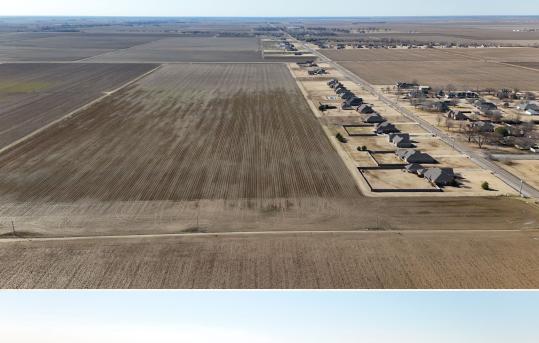

## **WELCOME TO THE BOLIVAR 60**

A DEVELOPMENT OPPORTUNITY AWAITS ON THIS 60± ACRE TRACT LOCATED JUST OUTSIDE THE CITY LIMITS OF CLEVELAND, MS. The property offers endless possibilities for development, residential use, agriculture, or investment. The land is situated in one of Cleveland's most desired locations for residential lots. This tract would be able to accommodate various size lots, from traditional to oversized lots. With road frontage on both Bishop Road and Laughlin Road, this property offers excellent access and visibility. Currently, the land is being leased and farmed, presenting a source of income while you decide on its future use. Utilities are available, and an electric well is already in place. Whether you're looking to develop or expand agricultural operations, this land provides the perfect landscape to accomplish your goals.