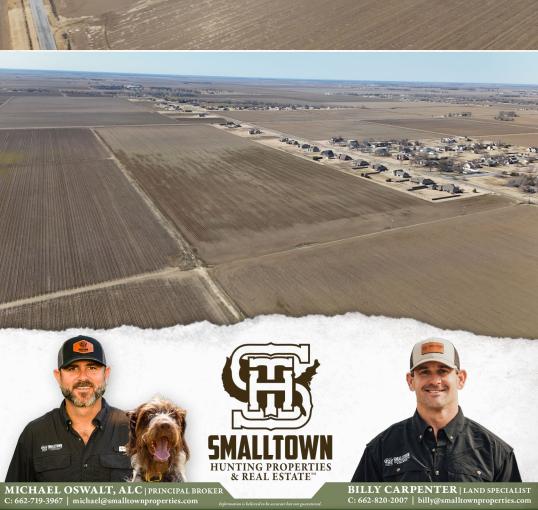

#### PROPERTY INFORMATION:

- 60± Acre Lot
- Currently in Row Crop Production
- Outside the City Limits
- Utilities Accessible
- Electric Well
- 980' Frontage on Bishop Road
- 165' Frontage on Laughlin Road

## **WELCOME TO THE BOLIVAR 60**

A DEVELOPMENT OPPORTUNITY AWAITS ON THIS 60± ACRE TRACT LOCATED JUST OUTSIDE THE CITY LIMITS OF CLEVELAND, MS. The property offers endless possibilities for development, residential use, agriculture, or investment. The land is situated in one of Cleveland's most desired locations for residential lots. This tract would be able to accommodate various size lots, from traditional to oversized lots. With road frontage on both Bishop Road and Laughlin Road, this property offers excellent access and visibility. Currently, the land is being leased and farmed, presenting a source of income while you decide on its future use. Utilities are available, and an electric well is already in place. Whether you're looking to develop or expand agricultural operations, this land provides the perfect landscape to accomplish your goals.