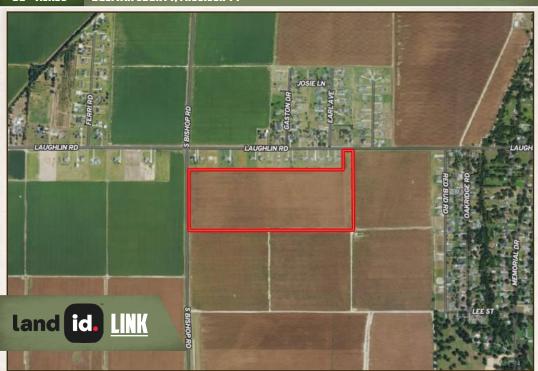

#### **LOCATION:**

- Bishop Road Cleveland, MS 38732
- Bolivar County

#### **COORDINATES:**

• 33.71664, -90.74142

#### PROPERTY INFORMATION:

- 60± Acre Lot
- Currently in Row Crop Production
- Outside the City Limits
- Utilities Accessible
- Electric Well
- 980' Frontage on Bishop Road
- 165' Frontage on Laughlin Road