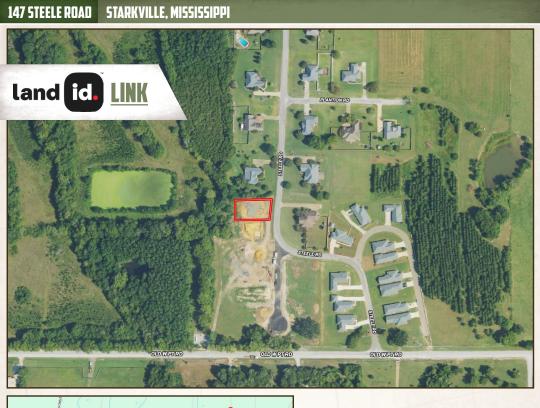

#### LOCATION:

- 147 Steele Road Starkville, MS 39759
- Oktibbeha County
- 5± Miles NE of Starkville
- 9± Miles SW of West Point
- Convenient to Mississippi State University

#### **COORDINATES:**

TAX INFORMATION:

• 33.50776, -88.75040

#### **SMALLTOWN** HUNTING PROPERTIES & REAL ESTATE<sup>54</sup>

152-222 Steele Road

a 8 min

108-160 Old

Directions From the Intersection of Old West Point Road and Hwy 182 in Starkville: Travel north for approximately 5 miles on Old West Point Road. Turn left onto Steele Road and the home will be the 5th house on the left.

LINK TO GOOGLE MAP DIRECTIONS