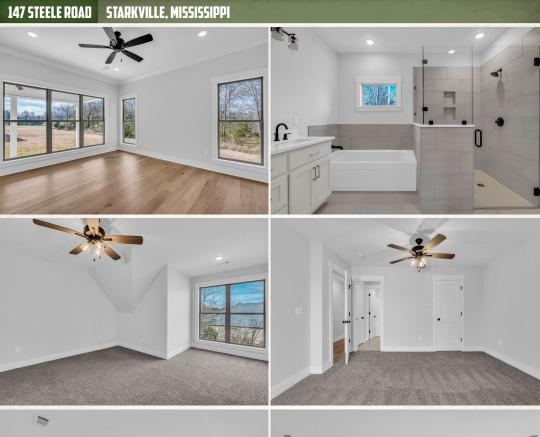

#### **PROPERTY INFORMATION:**

- New Construction Home
- 4 Bedrooms, 2.5 Baths
- 2-Car Garage
- Tile Bathrooms
- Granite Countertops
- Architectural Shingles
- Fiber Internet

### **WELCOME TO 147 STEELE ROAD**

IF YOU ARE IN THE MARKET FOR A NEW CONSTRUCTION HOME, THIS IS YOUR CHANCE! Take a look at this four bedroom, two and one half bath brick home in Steele Plantation in Oktibbeha County, MS. You will find a vaulted ceiling in the living room which opens to the kitchen. The primary bedroom offers a walk-in closet, double vanity and custom tile in the bathroom. Additional features include crown molding and granite countertops throughout, tile backsplash in the kitchen, a two-car garage, architectural shingles, a nice back porch and fiber internet is available. The home is located only minutes from Mississippi State University.