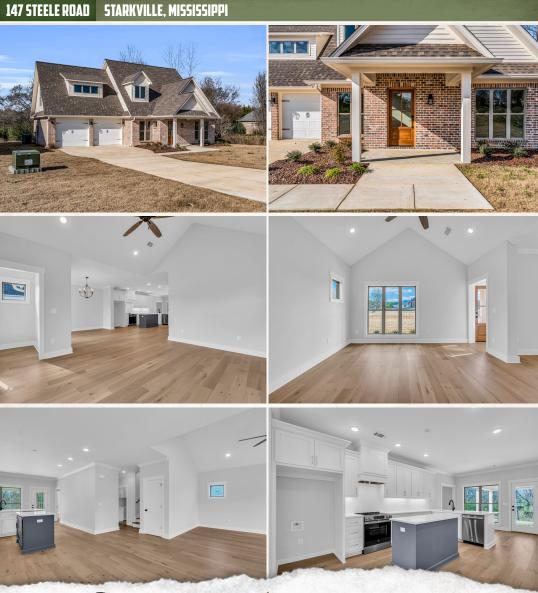

#### **PROPERTY INFORMATION:**

- New Construction Home
- 4 Bedrooms, 2.5 Baths
- 2-Car Garage
- Tile Bathrooms
- Granite Countertops
- Architectural Shingles
- Fiber Internet

### **WELCOME TO 147 STEELE ROAD**

IF YOU ARE IN THE MARKET FOR A NEW CONSTRUCTION HOME, THIS IS YOUR CHANCE! Take a look at this four bedroom, two and one half bath brick home in Steele Plantation in Oktibbeha County, MS. You will find a vaulted ceiling in the living room which opens to the kitchen. The primary bedroom offers a walk-in closet, double vanity and custom tile in the bathroom. Additional features include crown molding and granite countertops throughout, tile backsplash in the kitchen, a two-car garage, architectural shingles, a nice back porch and fiber internet is available. The home is located only minutes from Mississippi State University.