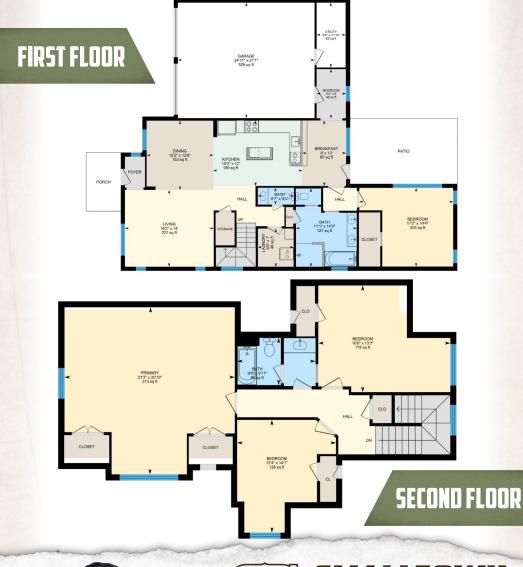

#### **PROPERTY INFORMATION:**

- New Construction Home
- 4 Bedrooms, 2.5 Baths
- 2-Car Garage
- Tile Bathrooms
- Granite Countertops
- Architectural Shingles
- Fiber Internet

### **WELCOME TO 147 STEELE ROAD**

IF YOU ARE IN THE MARKET FOR A NEW CONSTRUCTION HOME, THIS IS YOUR CHANCE! Take a look at this four bedroom, two and one half bath brick home in Steele Plantation in Oktibbeha County, MS. You will find a vaulted ceiling in the living room which opens to the kitchen. The primary bedroom offers a walk-in closet, double vanity and custom tile in the bathroom. Additional features include crown molding and granite countertops throughout, tile backsplash in the kitchen, a two-car garage, architectural shingles, a nice back porch and fiber internet is available. The home is located only minutes from Mississippi State University.