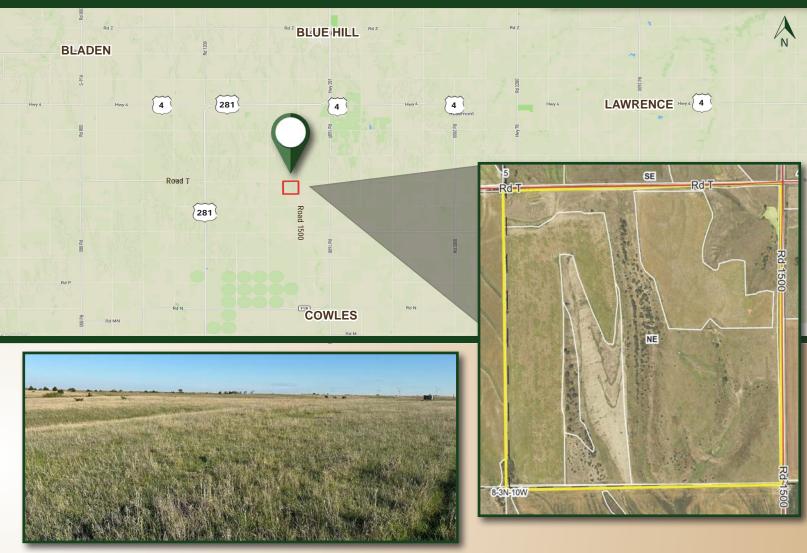

#### PROPERTY INFORMATION

**LEGAL** The Northeast Quarter (NE¼) of Section Eight (8), Township Three (3) North,

**DESCRIPTION:** Range Ten (10) West of the 6th P.M., Webster County, Nebraska.

LOCATION: From Blue Hill, Nebraska: 3 miles south on Highway 281, then 1 mile west

on Highway 281 & Highway 4, then 3 miles south on Road 1500 to the

northeastern corner of the property.

**ACRES & TAXES:** Tax-assessed Acres | 158.24 ± acres

2024 Real Estate Taxes | \$2,645.92

**LEASES:** Full possession at closing!