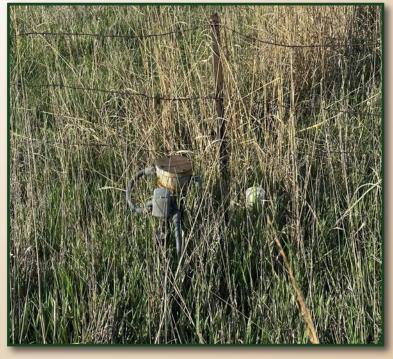

SOILS: Primary soils on the property consist of Holdrege silt loam and Geary and Hobbs

soils, with slopes ranging from 0-11%.

Lower Republican Natural Resources District. NRD:

Well Registration: G-127631 (stock well) WELL INFORMATION:

♦ Completion Date - 03/31/2004

♦ Well Depth - 133 feet

♦ Static Water Level - 105 feet

♦ Pumping Level - <u>107 feet</u>

♦ Column - 1.25 inches

♦ Gallons/Minute - 12 gpm

Total Farmland: 153.86 acres **FSA** Total Cropland: 76.78 acres **INFORMATION:** PLC Yields: Wheat - 55 bu Government Base Acres: Wheat - 45.70