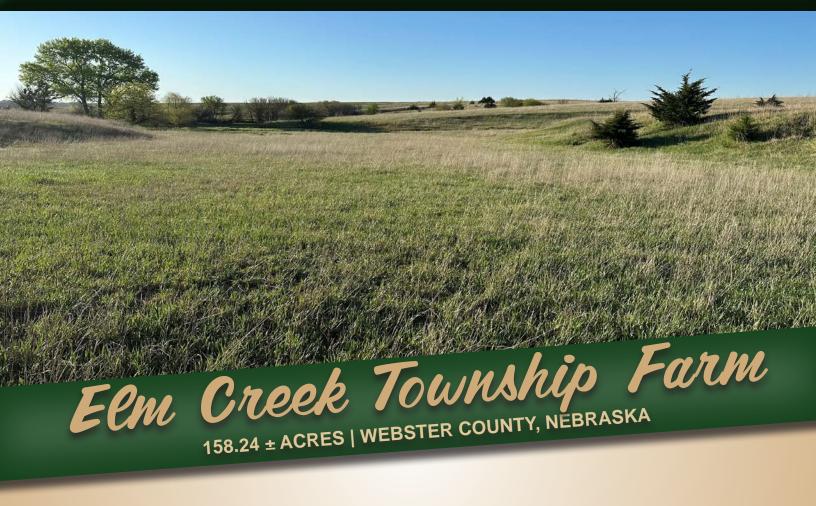

# LAND FOR SALE

A great combination of hard grass with decent fence, along with productive, non-irrigated cropland. Electricity, stock well, and underground pipe with hydrants provide nice water sources for livestock.

#### PROPERTY INFORMATION

**LEGAL** The Northeast Quarter (NE¼) of Section Eight (8), Township Three (3) North,

**DESCRIPTION:** Range Ten (10) West of the 6th P.M., Webster County, Nebraska.

LOCATION: From Blue Hill, Nebraska: 3 miles south on Highway 281, then 1 mile west

on Highway 281 & Highway 4, then 3 miles south on Road 1500 to the

northeastern corner of the property.

**ACRES & TAXES:** Tax-assessed Acres | 158.24 ± acres

2024 Real Estate Taxes | \$2,645.92

**LEASES:** Full possession at closing!