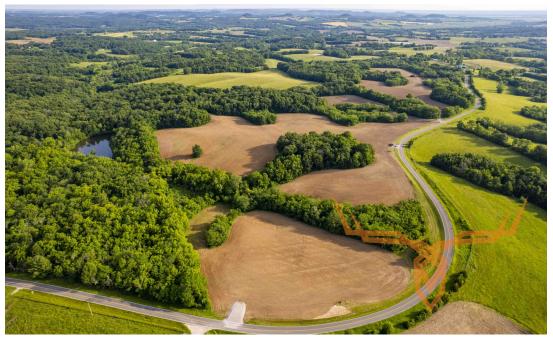

### **PROPERTY HIGHLIGHTS:**

- 5.5 Surveyed Acres
- Located amongst the LEGENDARY Hills & Knobs
- Excellent Build Site, electric along high-
- Blacktop frontage on Hwy F
- 3± acres of open ground currently in row crop

## PROPERTY DESCRIPTION:

Outstanding property located in the legendary hills of Northern Lincoln County! Offering impressive views of the distant knobs and ridge tops, this homesite tract is packed full of great features. This property offers an excellent BUILD SITE, electric at the highway, blacktop frontage on Hwy F, 3± acres of open ground currently in row-crop and a new entrance. Don't miss this opportunity to own private land located in one of the most sought after regions north of St. Louis. Only 35 miles north of Wentzville. Some Deed restrictions: No single or doublewide mobile or modular homes, No junk yards, No animal feeding operations, No hog confinements, No commercial dog kennels, No ATV, side by side or dirt bike tracks open to public, No subdivision of this tract.