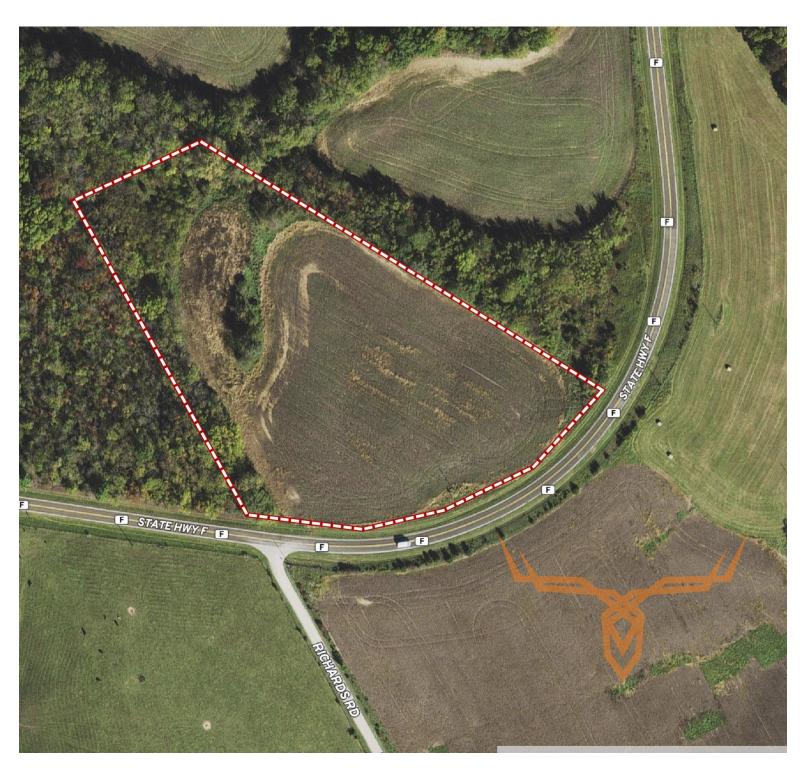

### **PROPERTY HIGHLIGHTS:**

- 5.5 Surveyed Acres
- Located amongst the LEGENDARY Hills & Knobs
- Excellent Build Site, electric along high-
- Blacktop frontage on Hwy F
- 3± acres of open ground currently in row crop

## PROPERTY DESCRIPTION:

Outstanding property located in the legendary hills of Northern Lincoln County! Offering impressive views of the distant knobs and ridge tops, this homesite tract is packed full of great features. This property offers an excellent BUILD SITE, electric at the highway, blacktop frontage on Hwy F, 3± acres of open ground currently in row-crop and a new entrance. Don't miss this opportunity to own private land located in one of the most sought after regions north of St. Louis. Only 35 miles north of Wentzville. Some Deed restrictions: No single or doublewide mobile or modular homes, No junk yards, No animal feeding operations, No hog confinements, No commercial dog kennels, No ATV, side by side or dirt bike tracks open to public, No subdivision of this tract.